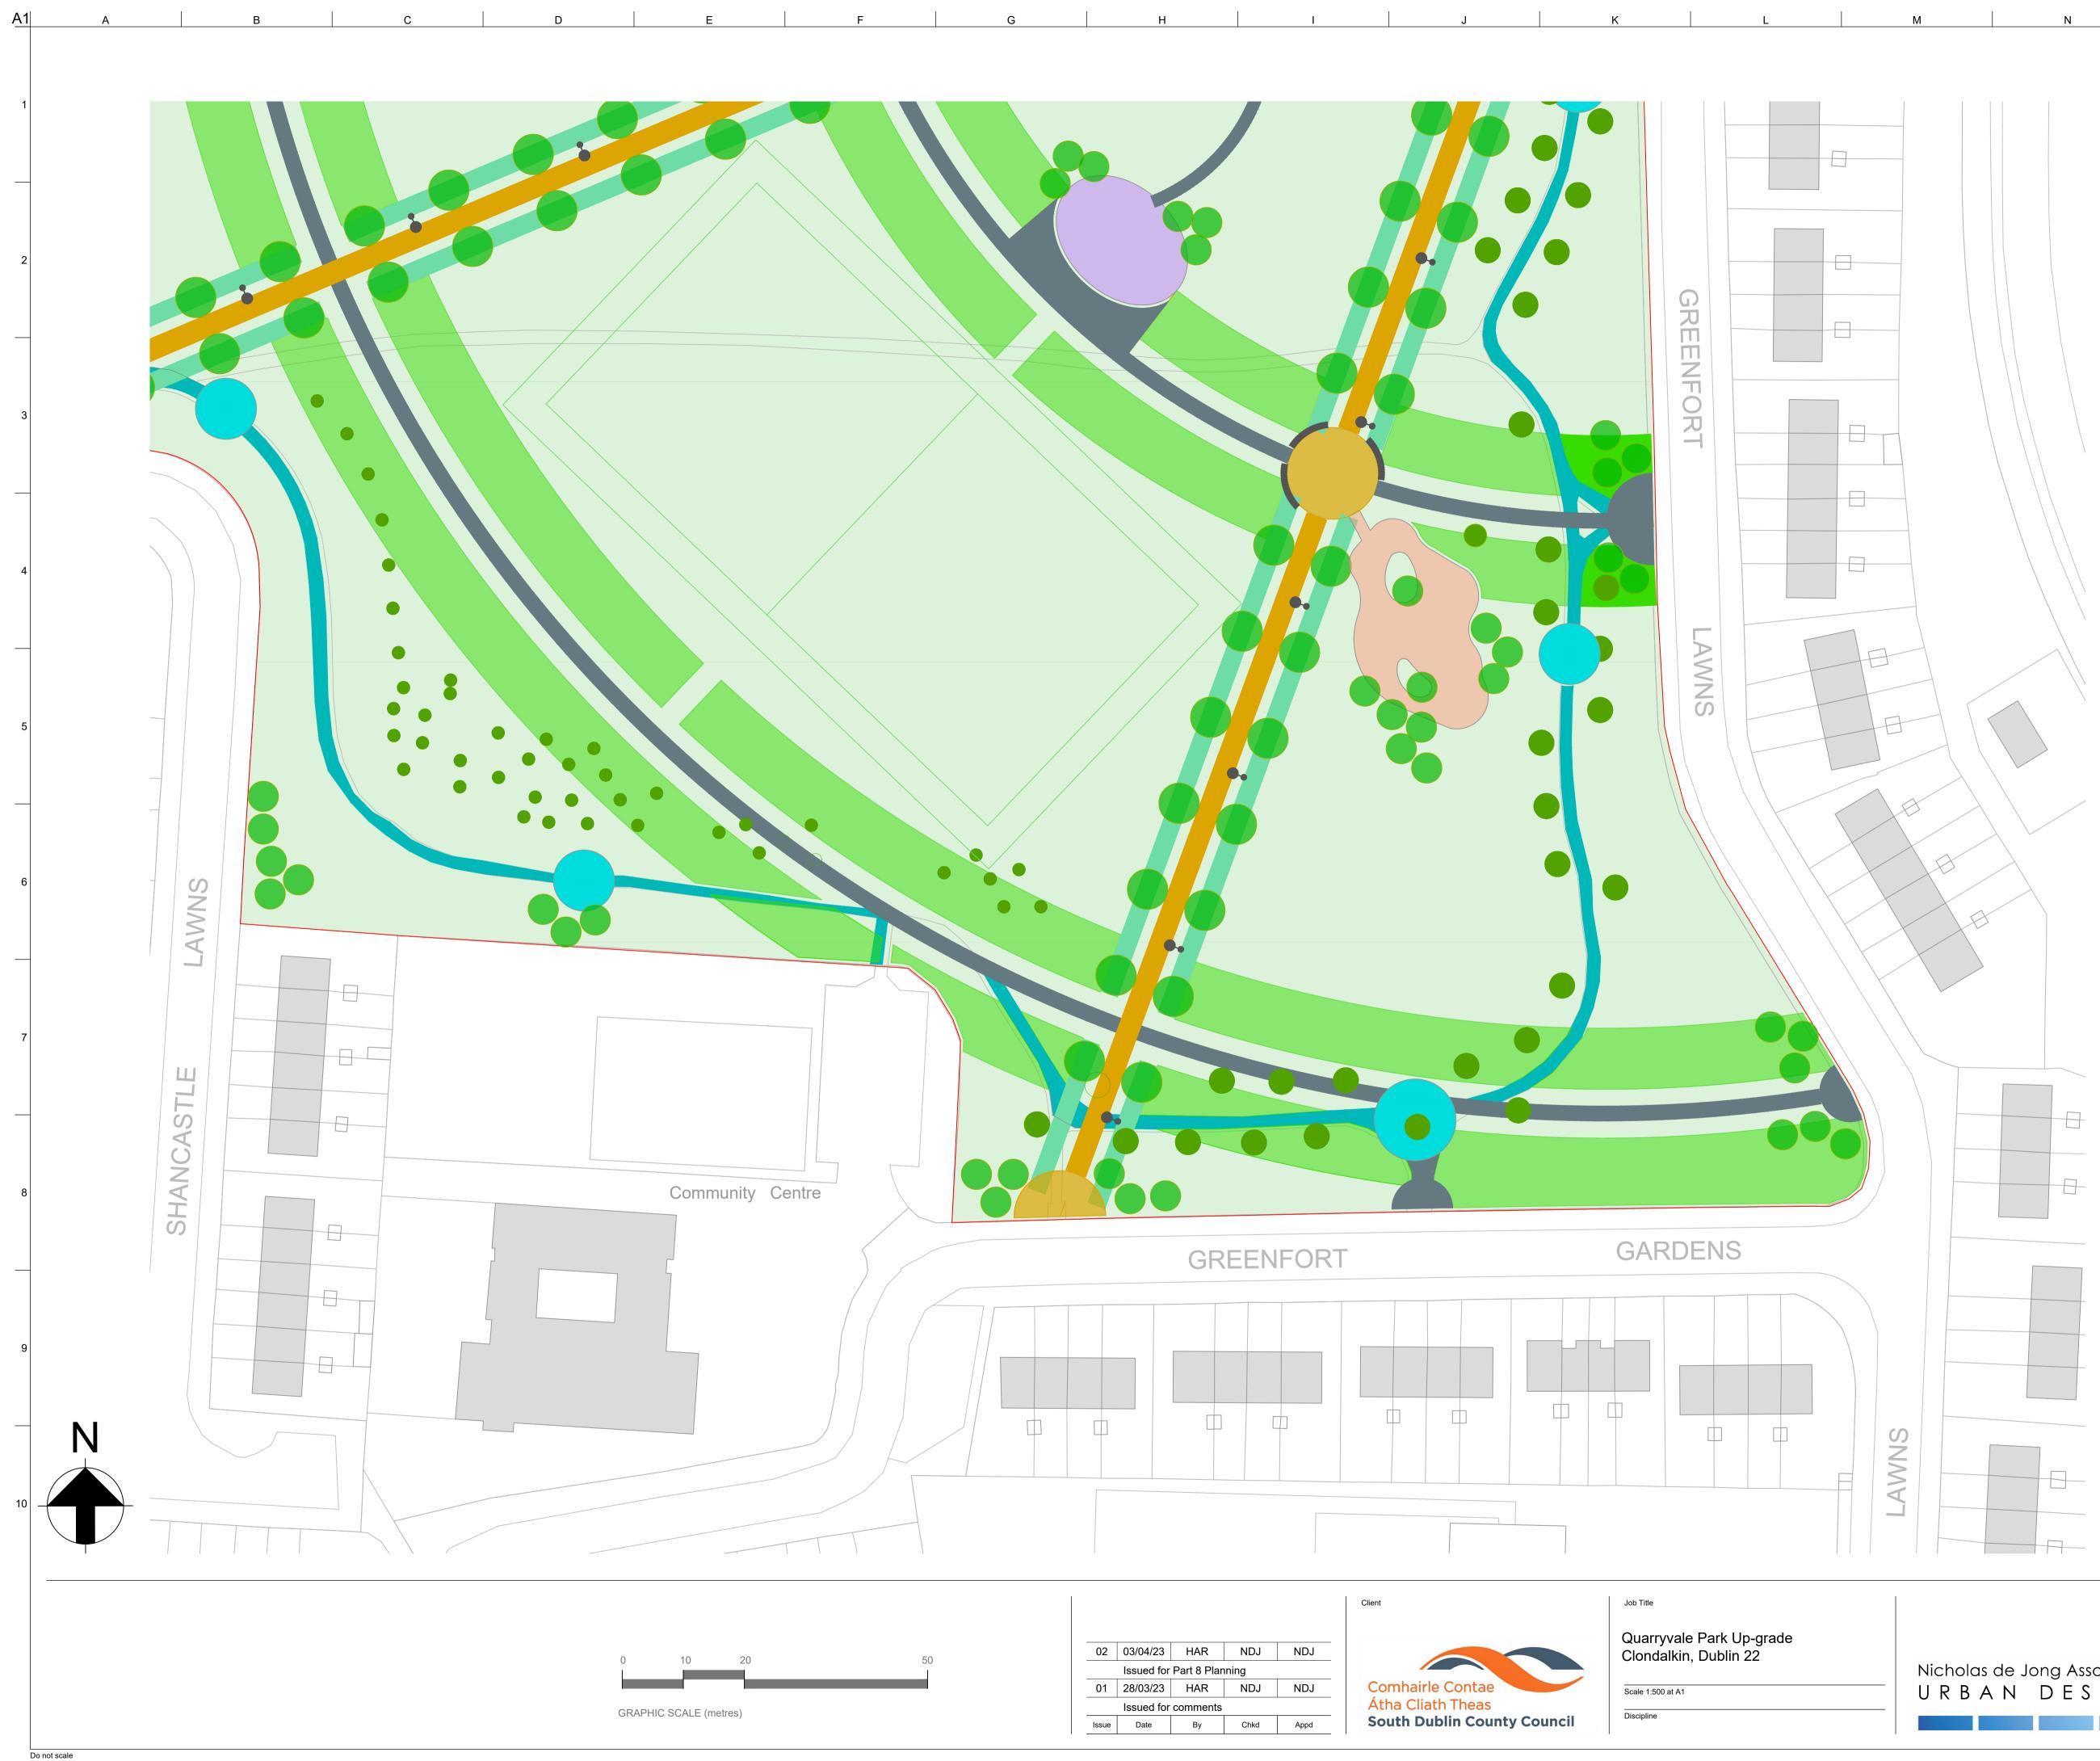

Р

Project extents Approx. 6.10ha Entrance plaza

0

Main entrance areas

Main pedestrian/cycle route with streetlights Secondary footpaths

Activity circuit with exercise equipment/seating Pedestrian nodes with seating Active recreation area e.g. pumptrack Teenspace

Children's play areas

Raingarden

Linear water feature

Sculptural feature

Streetlight

Meadowland Grassland management Native bulb planting

Formal trees signature species Native tree groups

Existing trees retained

Possible grass sports pitch

Amenity grassland

Nicholas de Jong Associates URBAN DESIGN