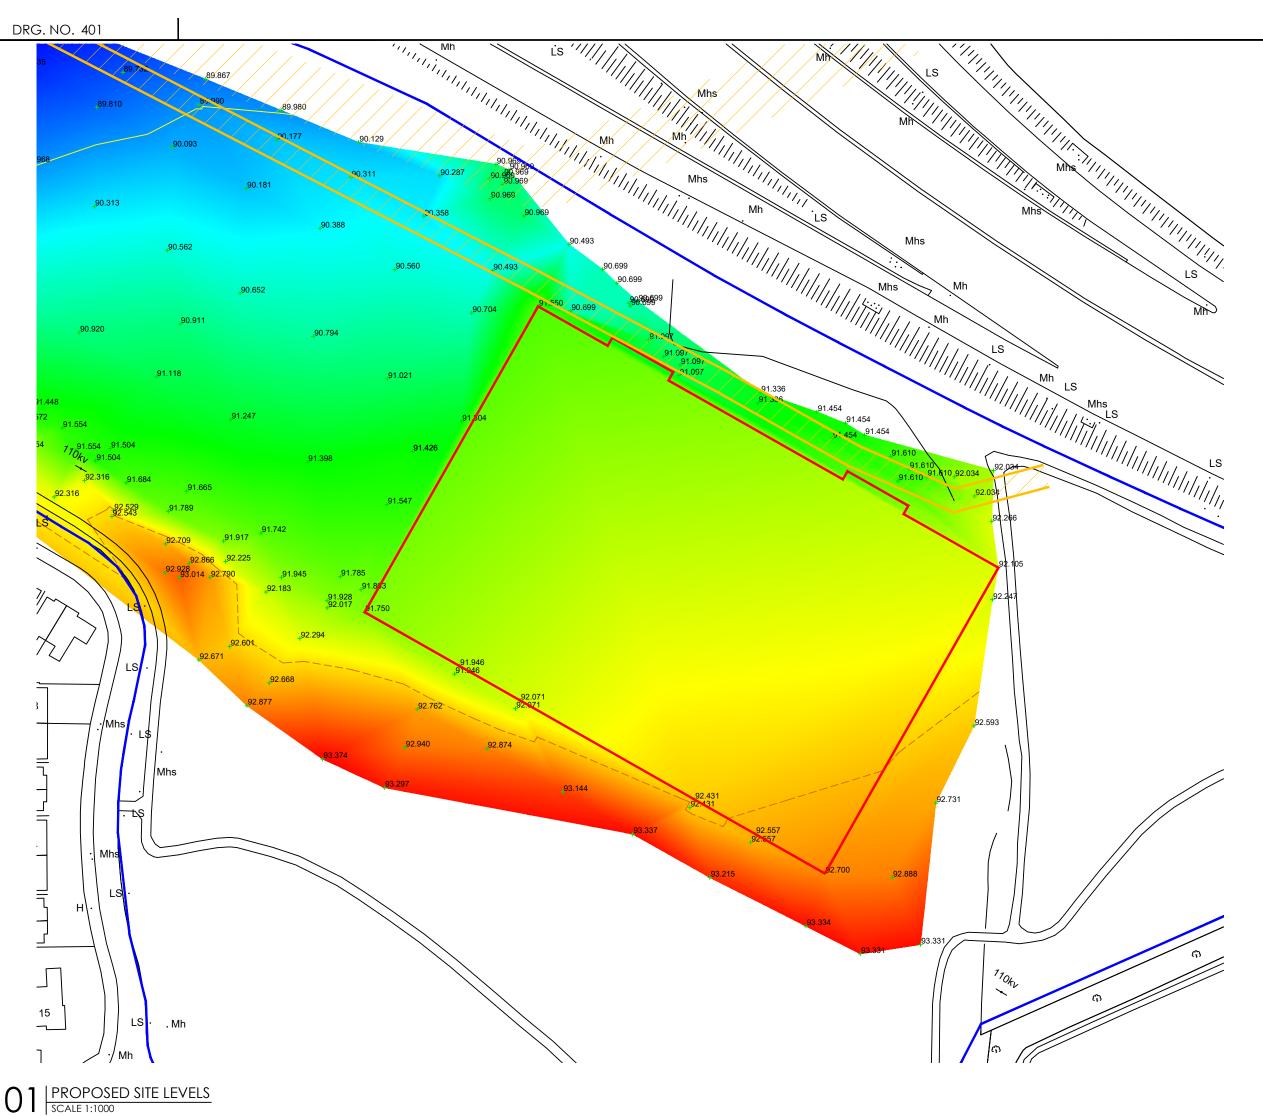

DRG. NO. 401

It is the contractors responsibility to check design levels and sizes for compliance. Any discrepancies or errors to be identified to the design team.

| < | E | Y |  |
|---|---|---|--|
|   |   |   |  |

---- Site Boundary

- Site Boundary
- 33.30m
- 33.20m
- 33.30m
- 33.30m
- 33.30m
- 33.30m
- 32.30m
- 32.30m
- 32.30m
- 92.20m
- 91.30m
- 90.50m
- 90.

DETAILS

REVISION

| 0<br>Scale b         | 10<br>ar 1:1000 | )<br>(metres) | 20 3 | D 4                      | metres<br>O |
|----------------------|-----------------|---------------|------|--------------------------|-------------|
| 1/2022<br>:1000 @ A3 |                 | Job. No.      | 3096 | Drawn by:<br>Checked by: | CH<br>DD    |
|                      |                 |               |      |                          |             |