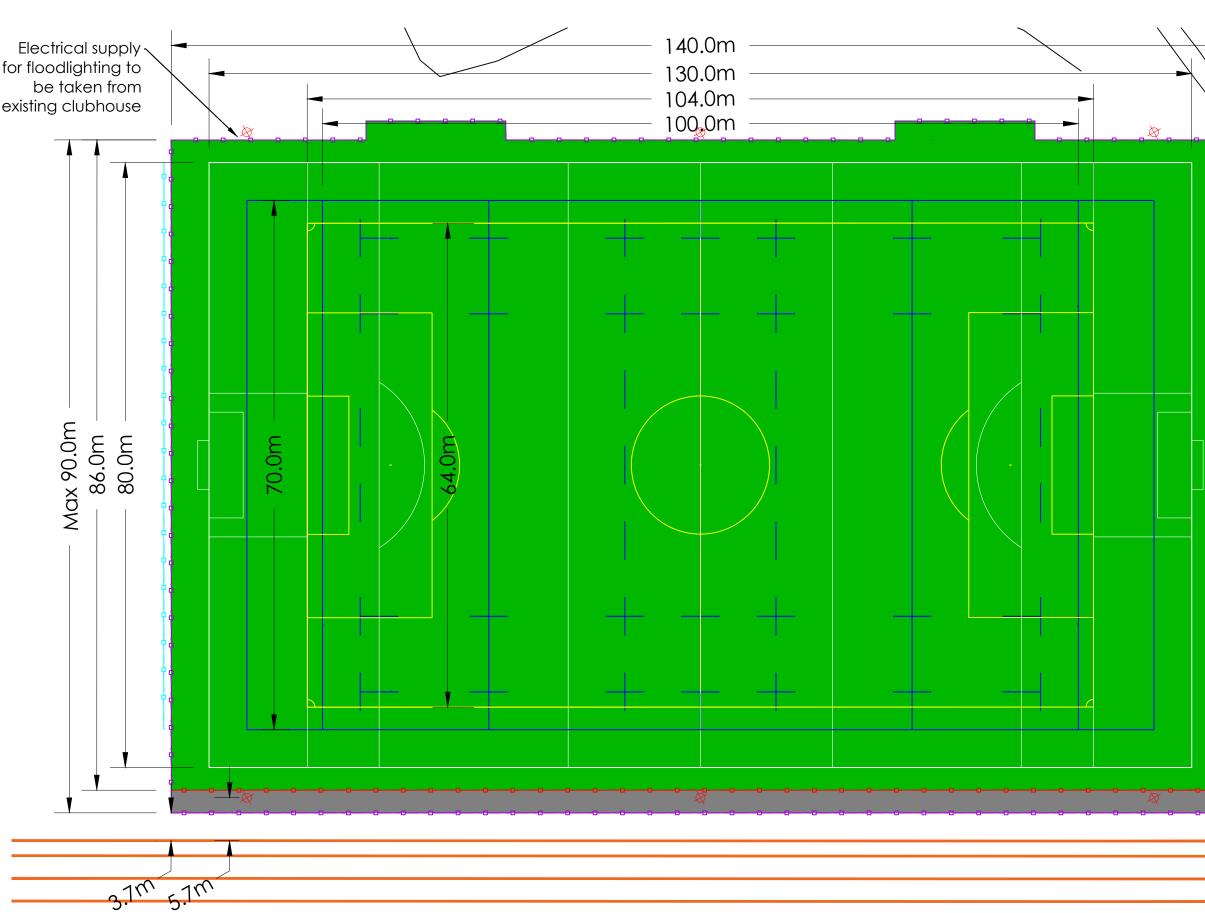

It is the contractors responsibility to check design levels and sizes for compliance. Any discrepancies or errors to be identified to the design team.

Line markings to be finalized at detailed design stage.

<u>Synthetic Area</u> Length Width Recess area x 2

- 140.0m - 86.0m - 2.5m x 18.5m

- 12,086m<sup>2</sup>

Total <u>KEY</u>

- ----- Perimeter Fencing
- ----- Spectator Fencing
- Ballstop Netting

60mm 3G Synthetic Turf

- + Floodlighting Column
- ESB Power Line

|                 | 0 5<br>Scale bar 1:500 | 10            | 20                             |     |
|-----------------|------------------------|---------------|--------------------------------|-----|
| Date:<br>Scale: | 04/2023<br>1:500 @ A3  | Job. No. 3096 | Drawn by: GS<br>Checked by: CH |     |
|                 |                        |               |                                | 100 |