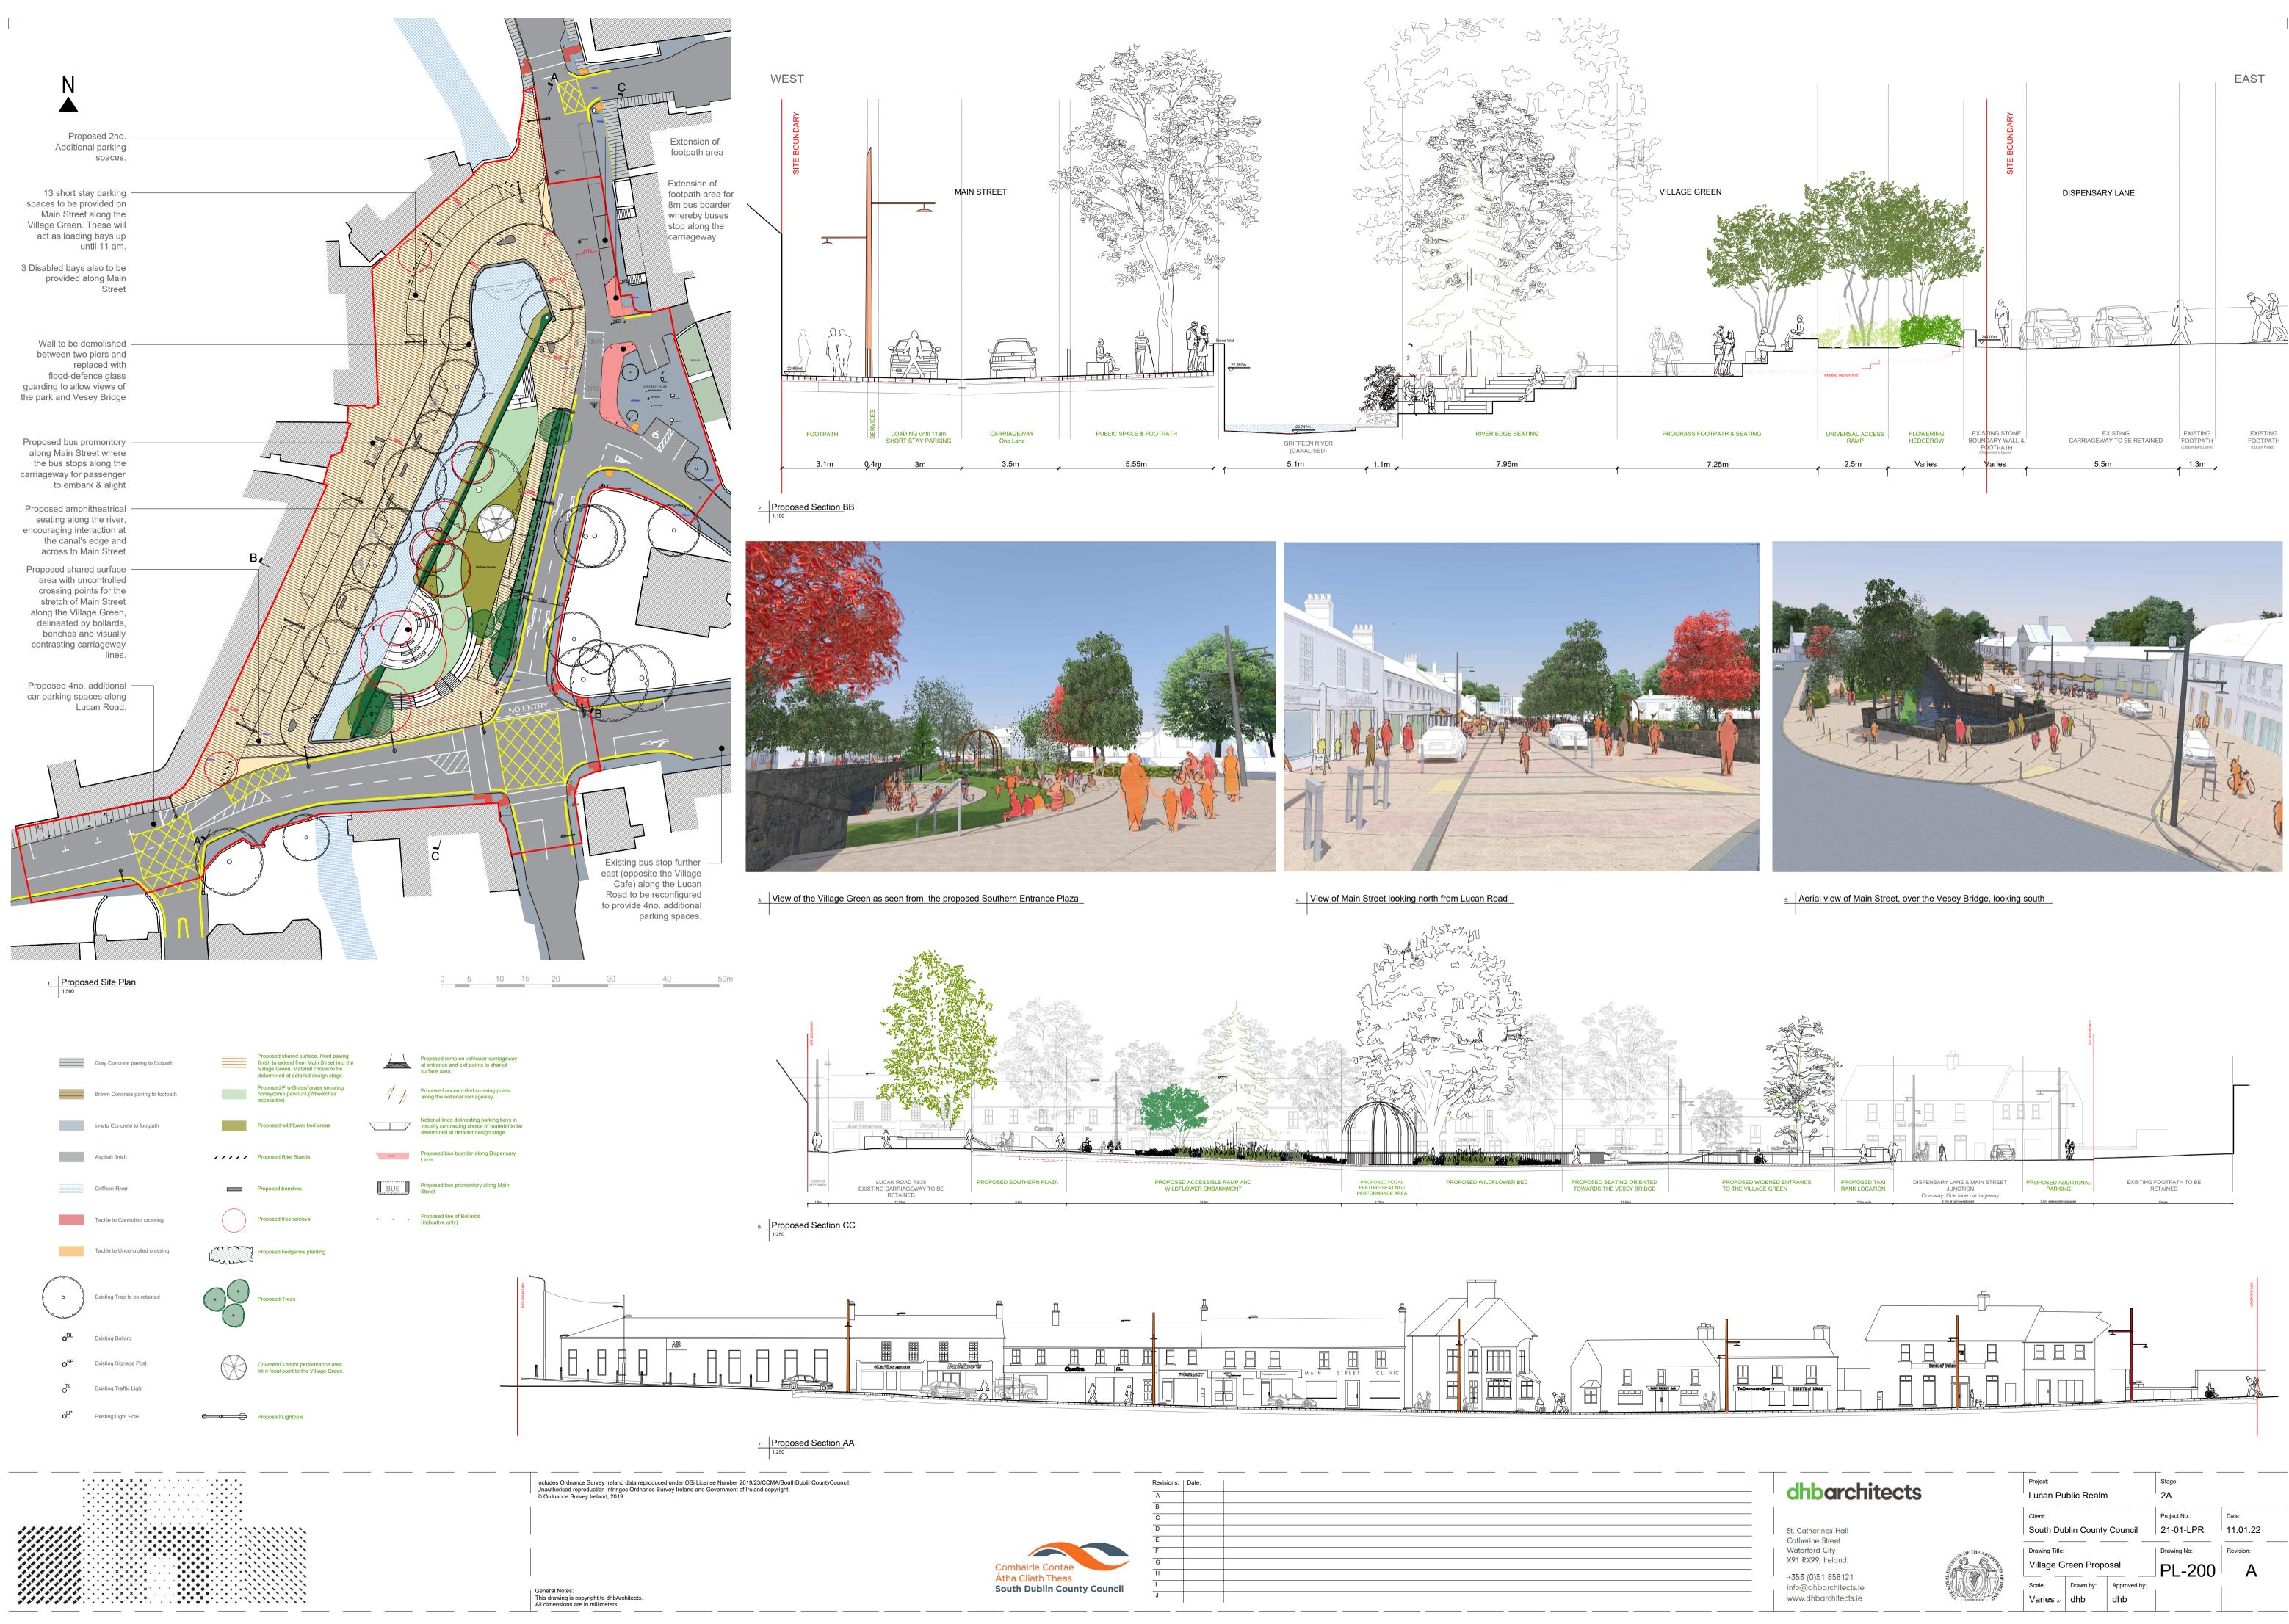

| dhbarchitects                                      |                       | Project:<br>Lucan Public Realm |           |              | Stage:<br>2A                   |                             |
|----------------------------------------------------|-----------------------|--------------------------------|-----------|--------------|--------------------------------|-----------------------------|
|                                                    |                       | Client:                        |           |              | Project No.:<br>21-01-LPR      | Date:                       |
| Catherines Hall<br>therine Street<br>aterford City |                       | South Dublin County Council    |           |              | 21-U1-LPR<br><br>  Drawing No: | 11.01.22<br><br>  Revision: |
| 91 RX99, Ireland.                                  | ALL THE COLUMN COLUMN | Village Green Proposal         |           |              | PL-200                         | A                           |
| 353 (0)51 858121<br>fo@dhbarchitects.ie            |                       | Scale:                         | Drawn by: | Approved by: | 1                              |                             |
| ww.dhbarchitects.ie                                | · FOUNDED 1839 . OF   | Varies A1                      | dhb       | dhb          |                                |                             |