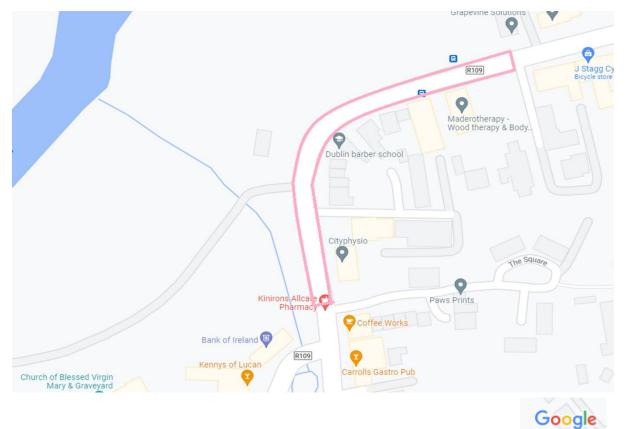

| 15:25        |
| Sun 05/12/2021 | S4 - The Mall (west) | 10                                      | 18:00        |
| Sun 05/12/2021 | S5 - The Mall (east) | 2                                       | 14:30        |
| Sun 05/12/2021 | Total                | 46                                      |              |

South Dublin County Council Lucan Public Realm - Part 8 Public Consultation Village Green & Main Street



#### 3. Study Areas

The 5 study areas in which parking data was collected are shown in the images below.

#### Study area S1 - Old Lucan Road





#### Study area S2 - Main Street

#### South Dublin County Council Lucan Public Realm - Part 8 Public Consultation Village Green & Main Street Study area S3 - Dispensary Lane





Study area S4 - The Mall (west)



South Dublin County Council Lucan Public Realm - Part 8 Public Consultation Village Green & Main Street <u>Study area S5 - The Mall (east)</u>







# Appendix 01

Summary tables – see Microsoft Excel sheet "*Lucan Parking Data – Summary Table*" in list of documents in the consultation portal.

South Dublin County Council Lucan Public Realm - Part 8 Public Consultation Village Green & Main Street



# Appendix 02

Link to raw parking data

Google Docs link