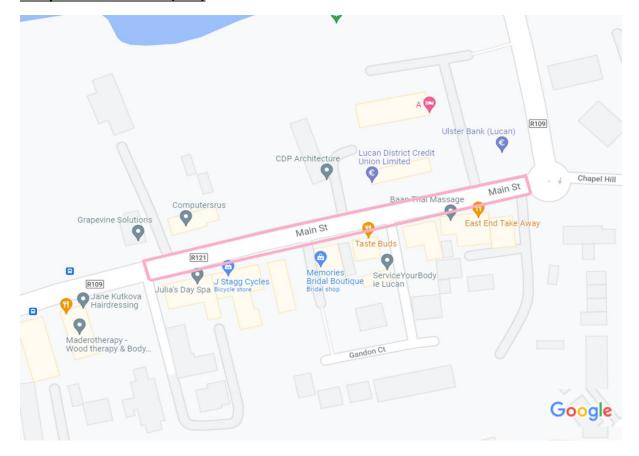

#### 3. Study Areas

The 5 study areas in which parking data was collected are shown in the images below.

#### Study area S2 - Main Street