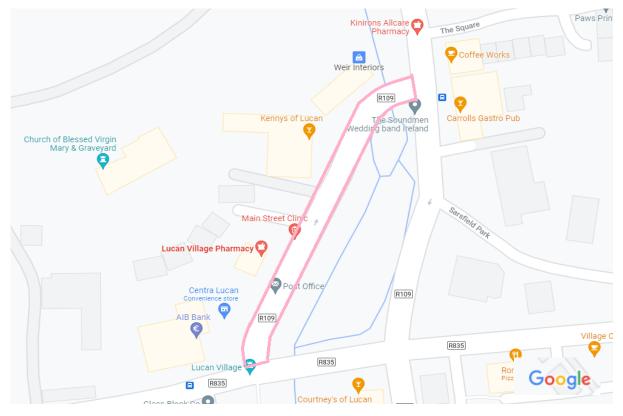

| 11:38        |
| Sun 05/12/2021 | S2 - Main Street     | 20                                      | 18:00        |
| Sun 05/12/2021 | S3 - Dispensary Lane | 2                                       | 15:25        |
| Sun 05/12/2021 | S4 - The Mall (west) | 10                                      | 18:00        |
| Sun 05/12/2021 | S5 - The Mall (east) | 2                                       | 14:30        |
| Sun 05/12/2021 | Total                | 46                                      |              |

South Dublin County Council Lucan Public Realm - Part 8 Public Consultation Village Green & Main Street



#### 3. Study Areas

The 5 study areas in which parking data was collected are shown in the images below.

#### Study area S1 - Old Lucan Road





#### Study area S2 - Main Street

#### South Dublin County Council Lucan Public Realm - Part 8 Public Consultation Village Green & Main Street Study area S3 - Dispensary Lane





Study area S4 - The Mall (west)



South Dublin County Council Lucan Public Realm - Part 8 Public Consultation Village Green & Main Street <u>Study area S5 - The Mall (east)</u>







# Appendix 01

Summary tables – see Microsoft Excel sheet "*Lucan Parking Data – Summary Table*" in list of documents in the consultation portal.

South Dublin County Council Lucan Public Realm - Part 8 Public Consultation Village Green & Main Street



# Appendix 02

Link to raw parking data

Google Docs link