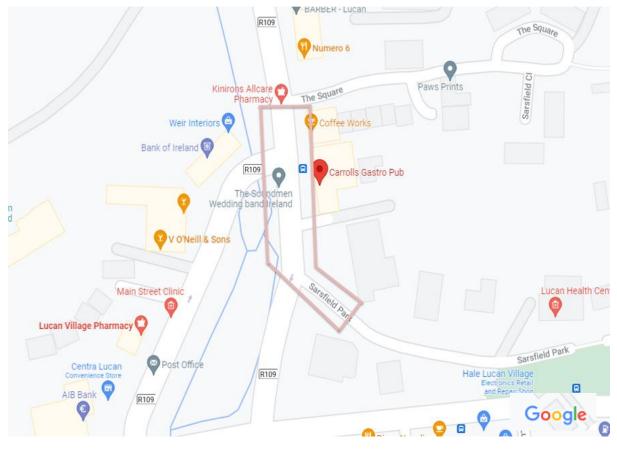

#### South Dublin County Council Lucan Public Realm - Part 8 Public Consultation Village Green & Main Street Study area S3 - Dispensary Lane

Study area S4 - The Mall (west)

South Dublin County Council Lucan Public Realm - Part 8 Public Consultation Village Green & Main Street <u>Study area S5 - The Mall (east)</u>