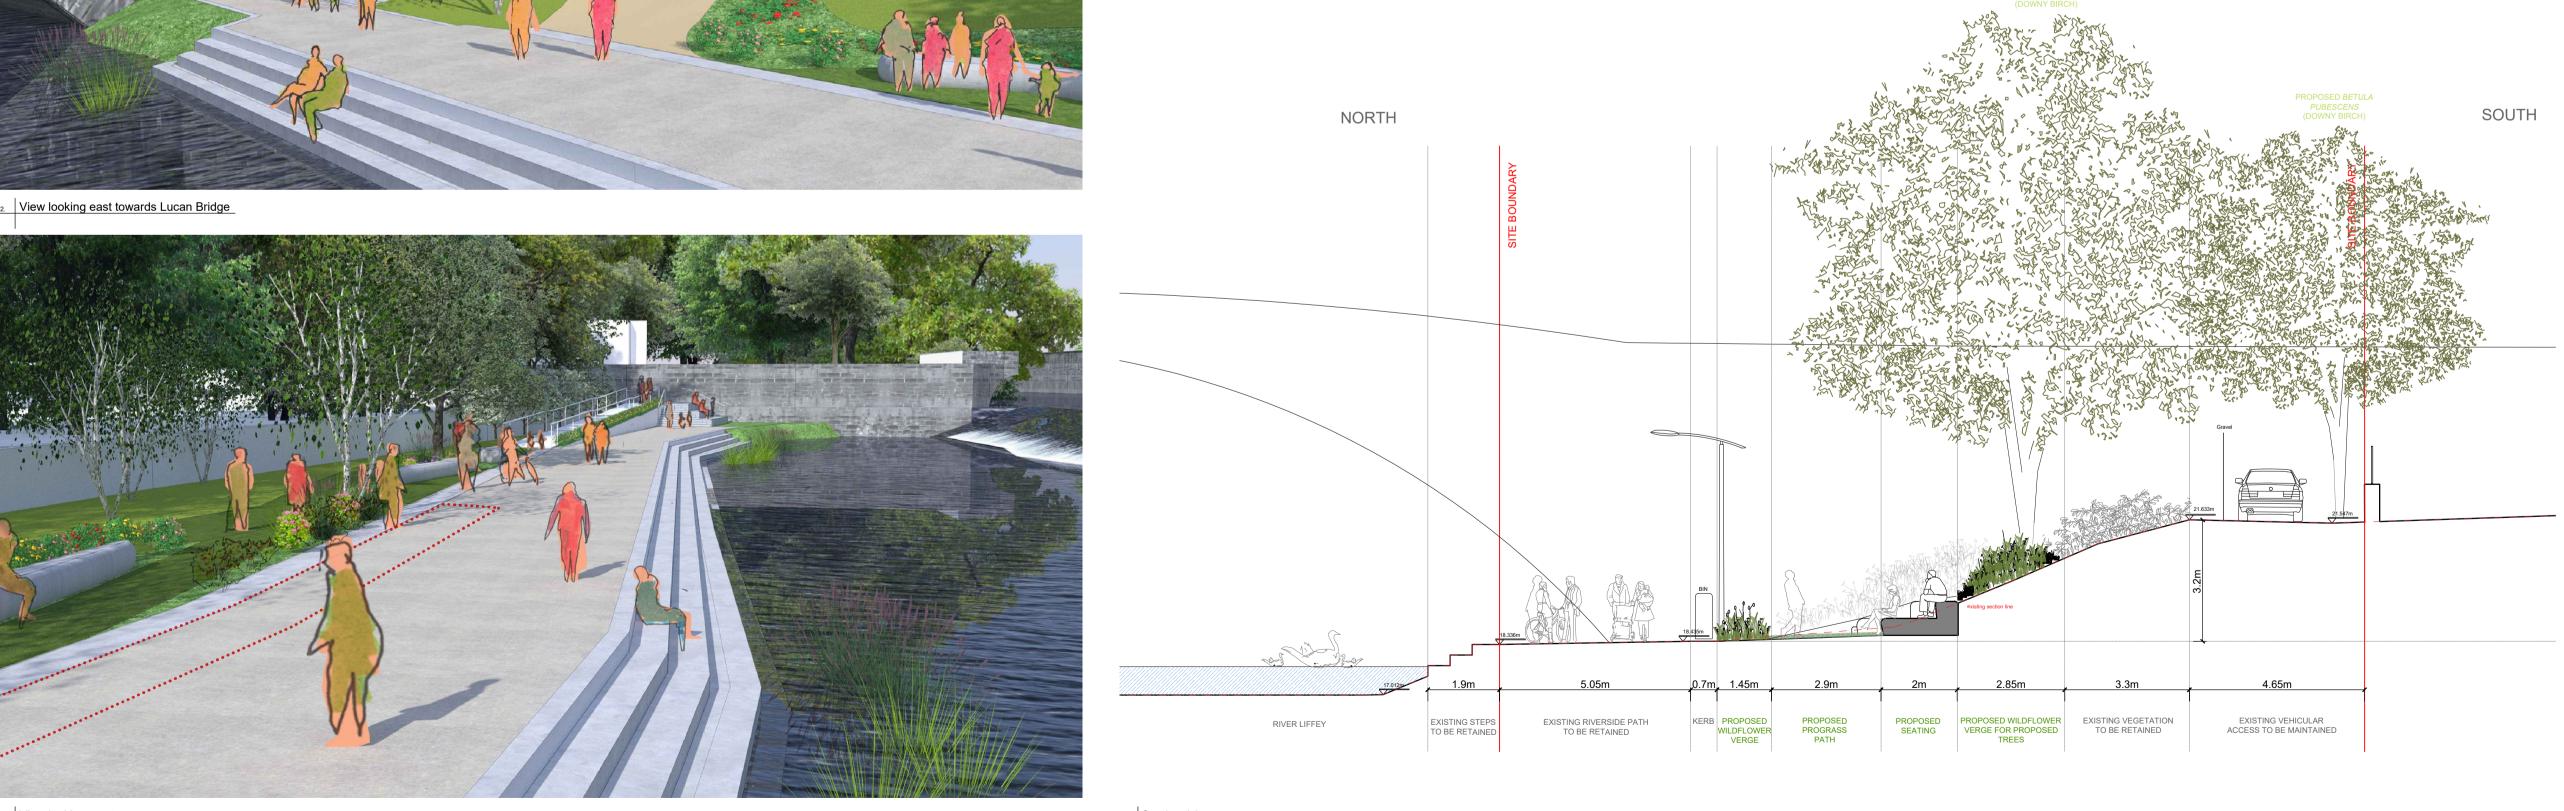

4. Section AA

evisions: | Date:

Proposed wildflower bed areas

Proposed Pro-Grass/ grass securing honeycomb paviours.(Wheelchair accessible)

Proposed Bike Stands

Proposed bespoke benches.

Previous Part 8 project boundary Granted in 2015.