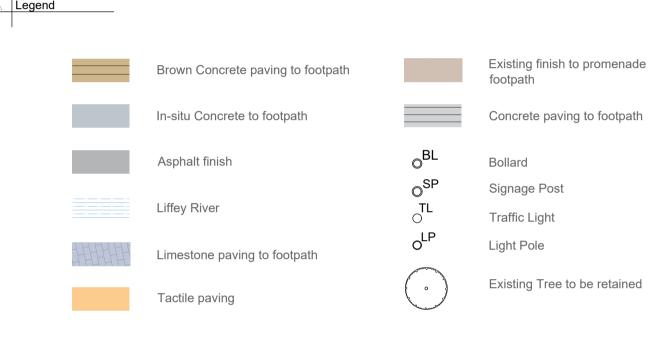

4. Section AA

evisions: | Date:

Proposed wildflower bed areas

Proposed Pro-Grass/ grass securing honeycomb paviours.(Wheelchair accessible)

Proposed Bike Stands

Proposed bespoke benches.

Previous Part 8 project boundary Granted in 2015.