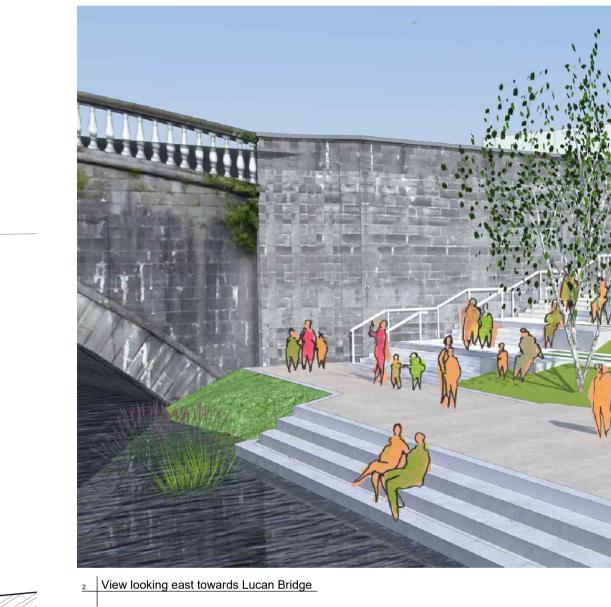

3. View looking west

General Notes: This drawing is copyright to dhbArchitects. All dimensions are in millimeters.

includes Ordnance Survey Ireland data reproduced under OSi License Number 2019/23/CCMA/SouthDublinCountyCouncil. Unauthorised reproduction infringes Ordnance Survey Ireland and Government of Ireland copyright. © Ordnance Survey Ireland, 2019