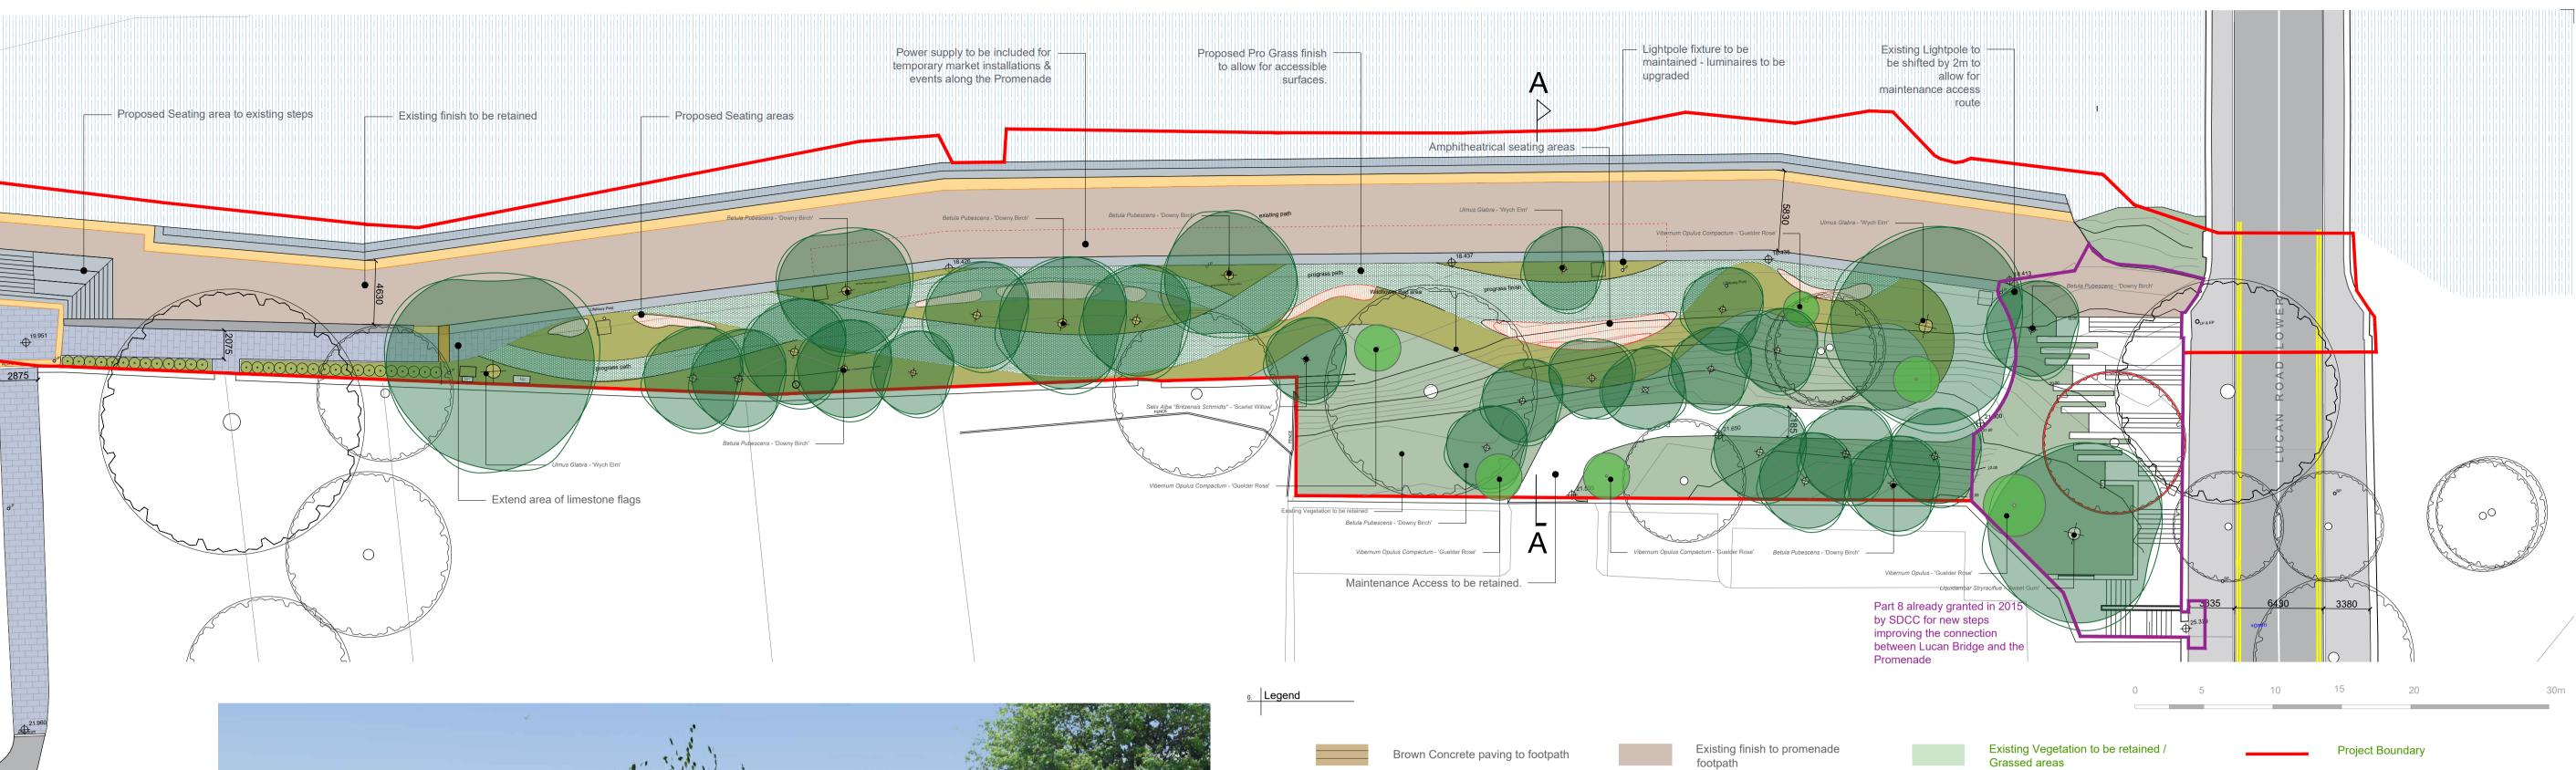

3. View looking west





General Notes: This drawing is copyright to dhbArchitects. All dimensions are in millimeters.

includes Ordnance Survey Ireland data reproduced under OSi License Number 2019/23/CCMA/SouthDublinCountyCouncil. Unauthorised reproduction infringes Ordnance Survey Ireland and Government of Ireland copyright. © Ordnance Survey Ireland, 2019





4. Section AA

evisions: | Date:



Proposed wildflower bed areas

Proposed Pro-Grass/ grass securing honeycomb paviours.(Wheelchair accessible)

Proposed Bike Stands

Proposed bespoke benches.



Previous Part 8 project boundary Granted in 2015.

Proposed tree removal

Proposed Shrub

Proposed Trees