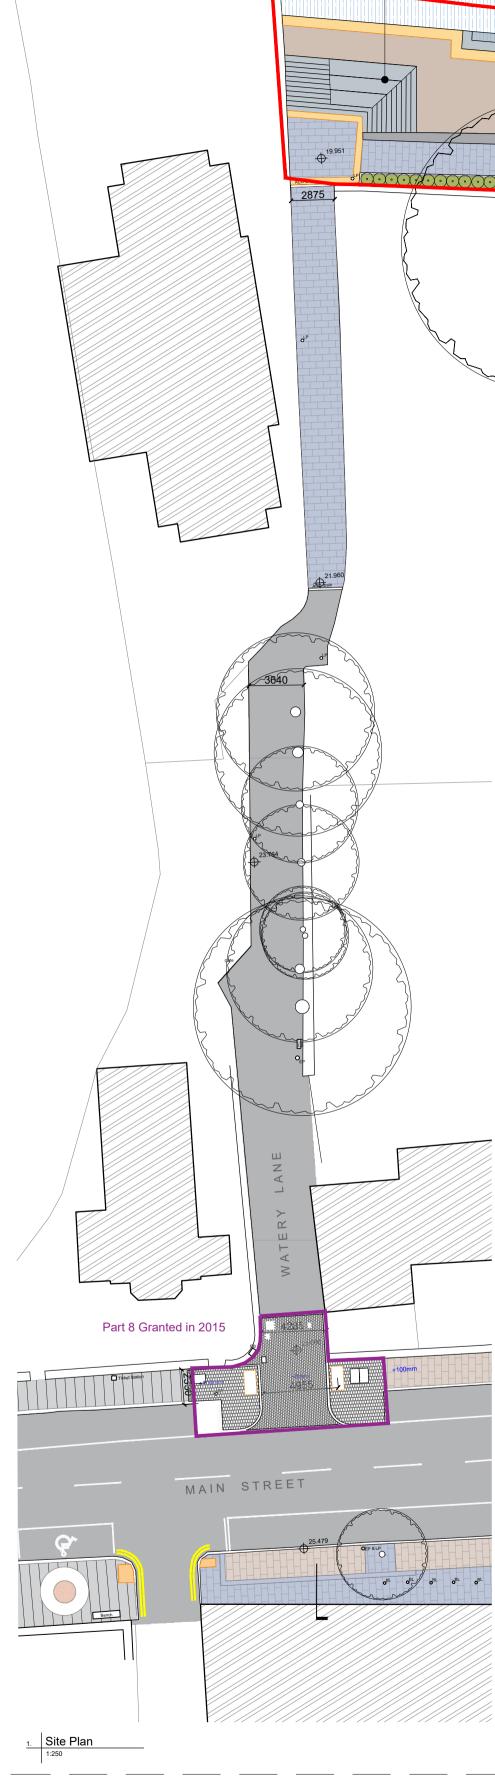

3. View looking west





General Notes: This drawing is copyright to dhbArchitects. All dimensions are in millimeters.

includes Ordnance Survey Ireland data reproduced under OSi License Number 2019/23/CCMA/SouthDublinCountyCouncil. Unauthorised reproduction infringes Ordnance Survey Ireland and Government of Ireland copyright. © Ordnance Survey Ireland, 2019





4. Section AA

evisions: | Date:



Proposed wildflower bed areas

Proposed Pro-Grass/ grass securing honeycomb paviours.(Wheelchair accessible)

Proposed Bike Stands

Proposed bespoke benches.



Previous Part 8 project boundary Granted in 2015.

Proposed tree removal

Proposed Shrub

Proposed Trees