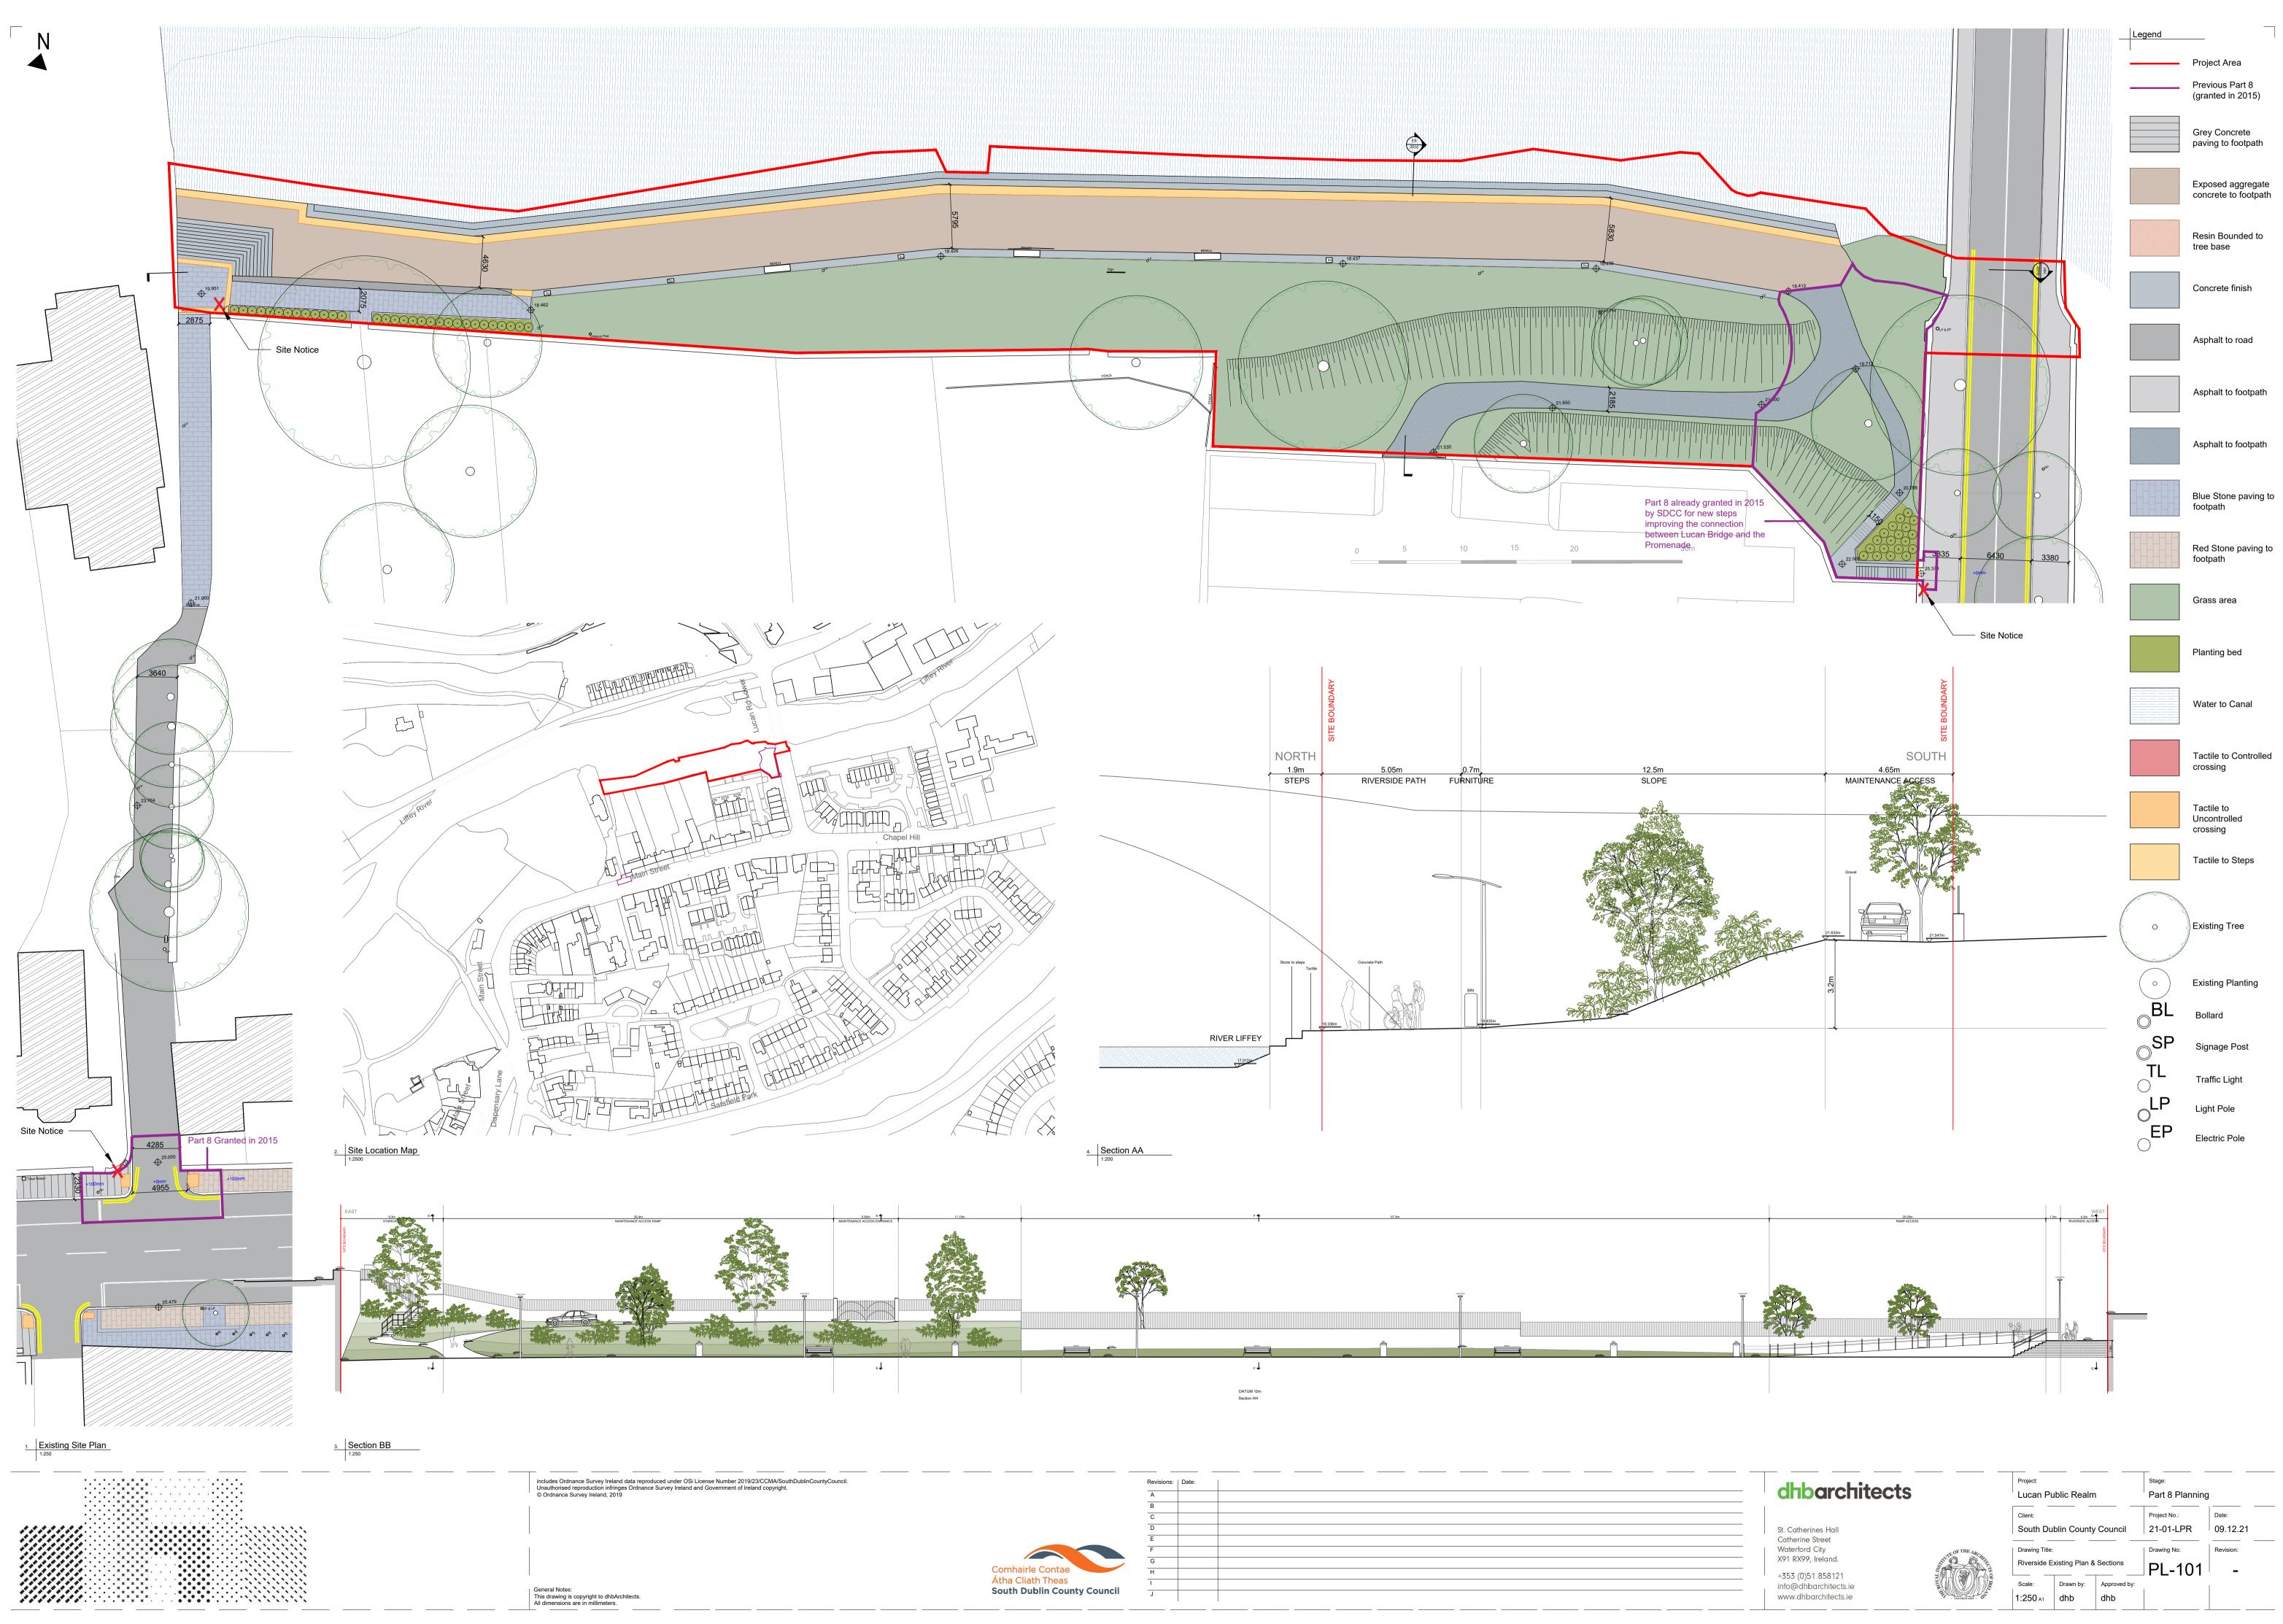

| dhbarchitects                                                      | dhbarchitects |                                                      | Project:<br>Lucan Public Realm |                     |                                         | Stage:<br>Part 8 Planning |  |
|--------------------------------------------------------------------|---------------|------------------------------------------------------|--------------------------------|---------------------|-----------------------------------------|---------------------------|--|
| St. Catherines Hall<br>Catherine Street                            |               | Client:<br>South Dublin County Council               |                                |                     | Project No.: Date:   21-01-LPR 09.12.21 |                           |  |
| Waterford City<br>X91 RX99, Ireland.                               | THE ARCINE    | Drawing Title:<br>Riverside Existing Plan & Sections |                                | Drawing No:         | Revision:                               |                           |  |
| +353 (0)51 858121<br>info@dhbarchitects.ie<br>www.dhbarchitects.ie |               | Scale:<br>1:250 A1                                   | Drawn by:<br>dhb               | Approved by:<br>dhb |                                         |                           |  |