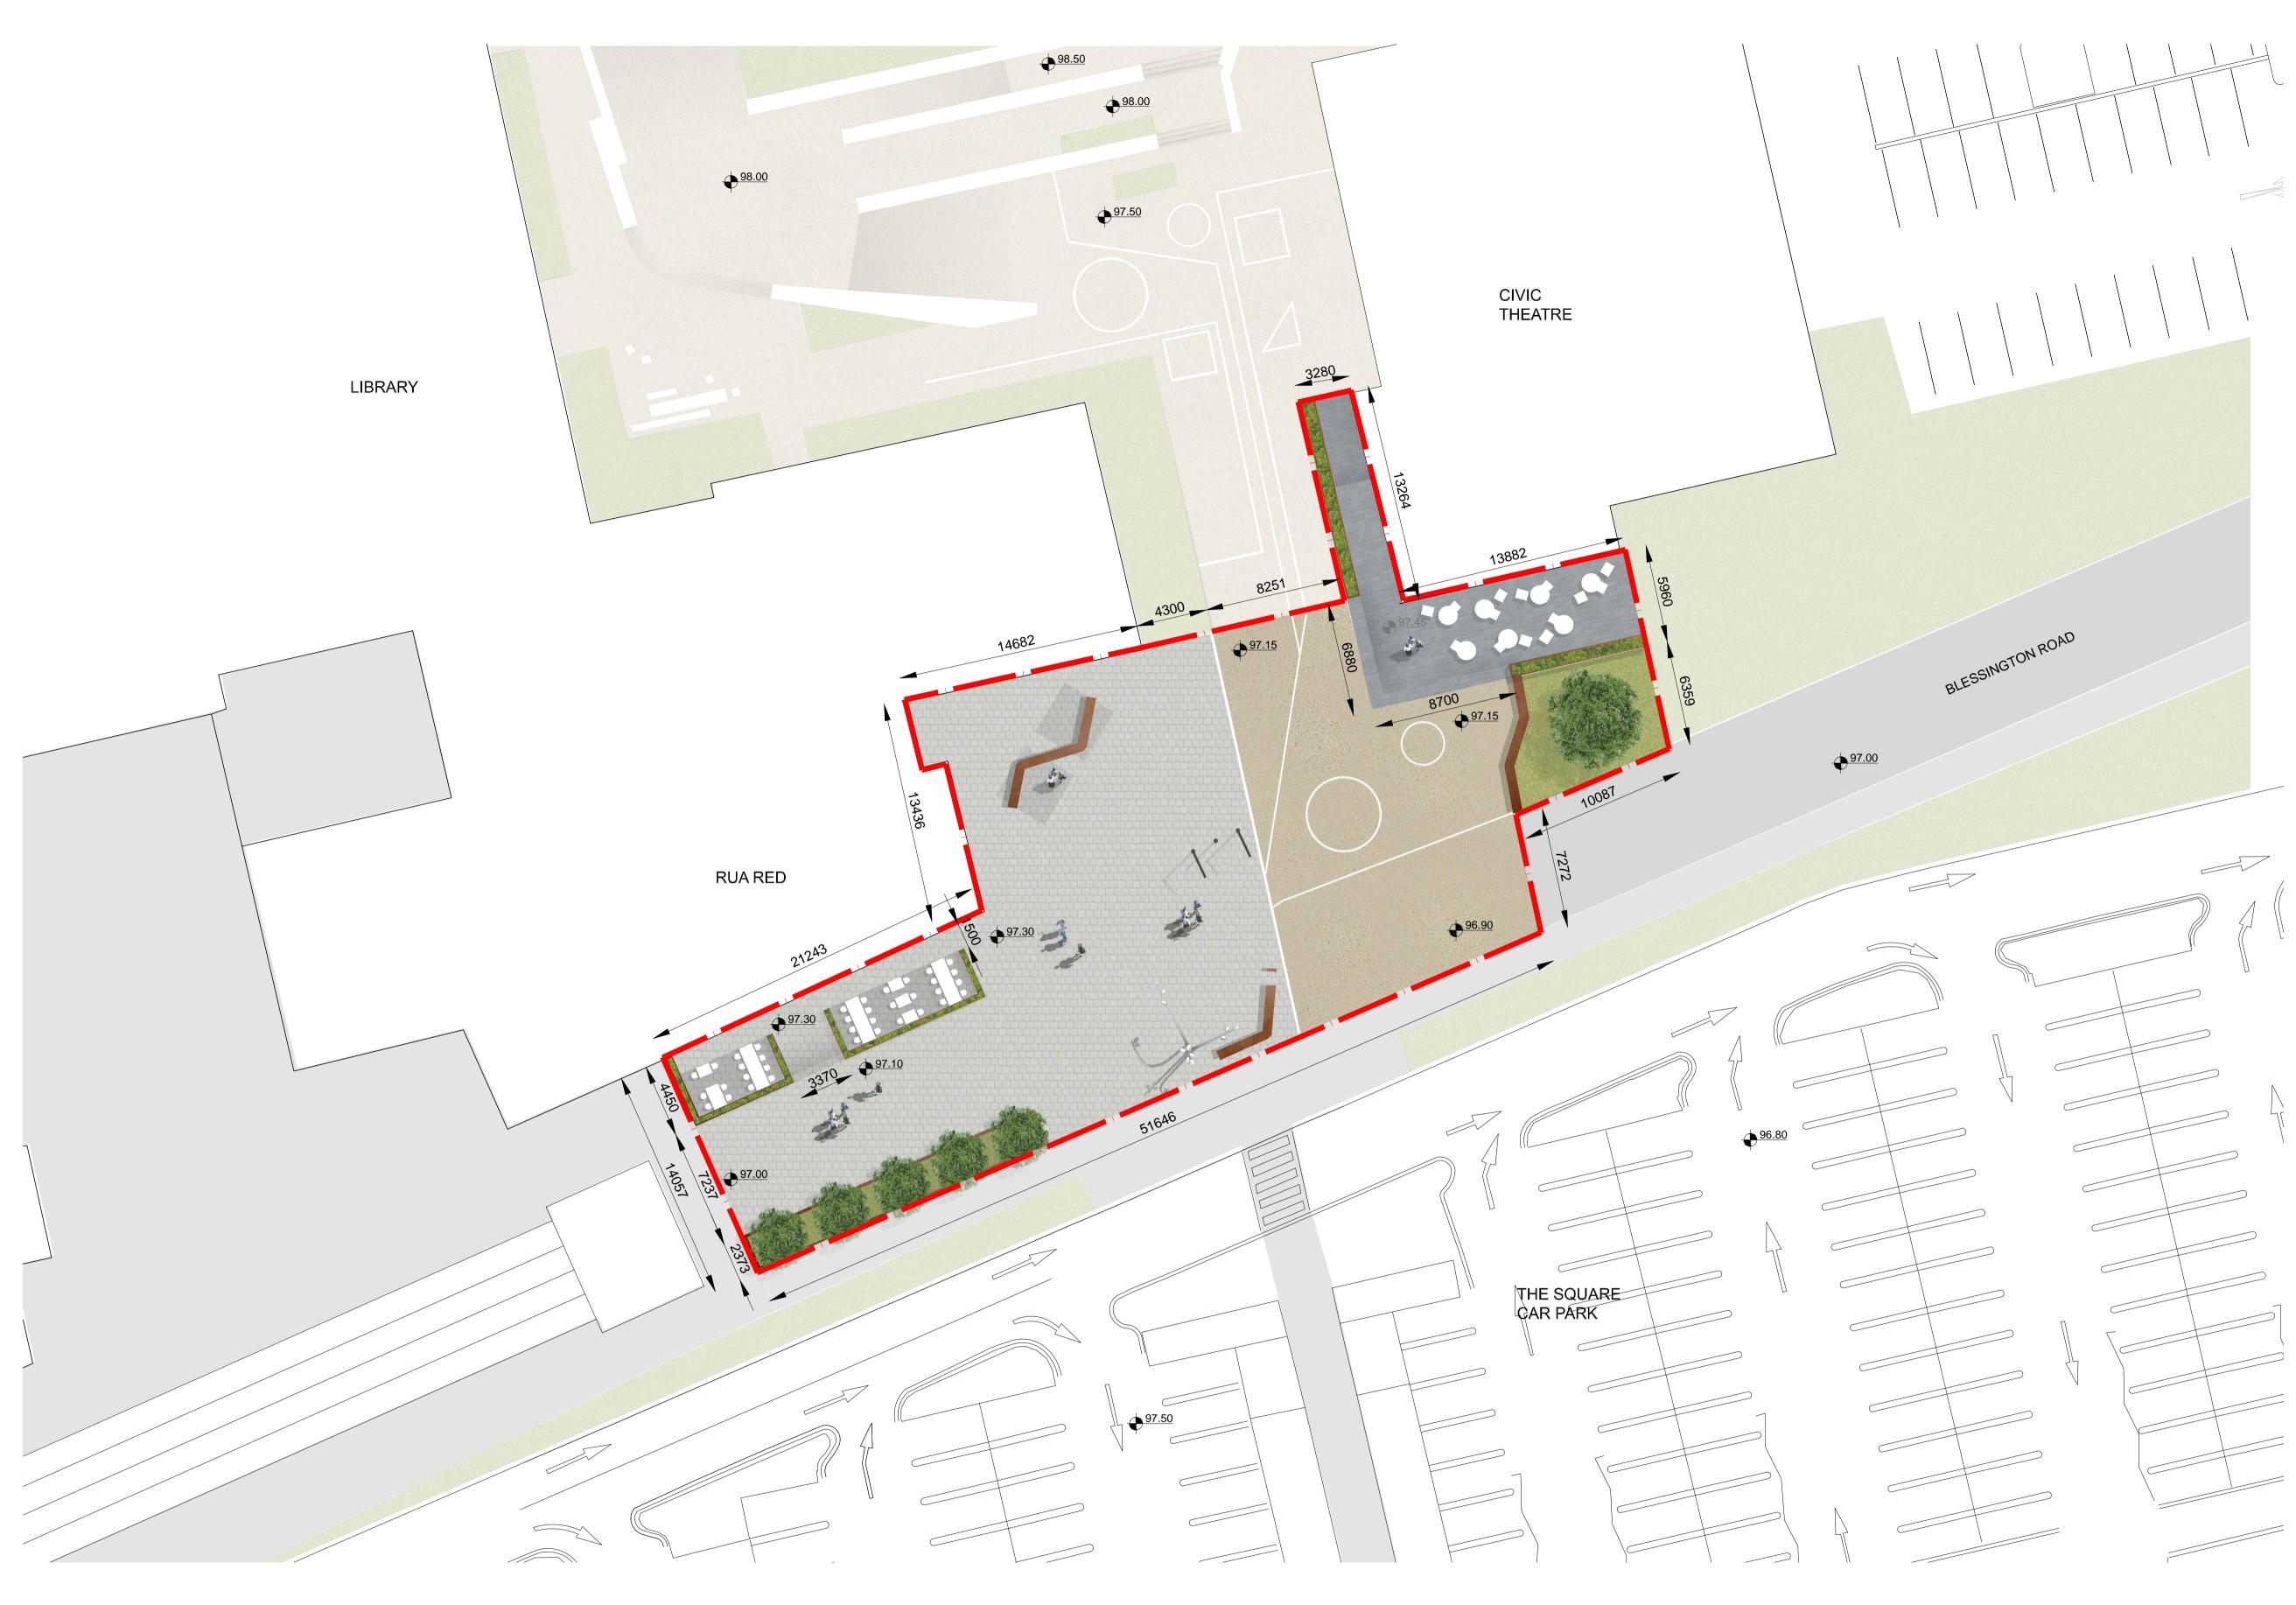

PROJECT:

Public Realm adjacent to Tallaght Cultural Quarter

SITE LAYOUT PLAN -PUBLIC REALM ADJACENT TO TALLAGHT CULTURAL QUARTER

| SCALE:          | PAPER SIZE: |
|-----------------|-------------|
| 1:200           | A1          |
| DRAWN BY:       | CHECKED BY: |
| LB              | -           |
| JOB NO.         | DRAWING NO. |
| 20017           | 04          |
| DATE OF ORIGIN: | REV:        |
| JULY 2021       | _           |