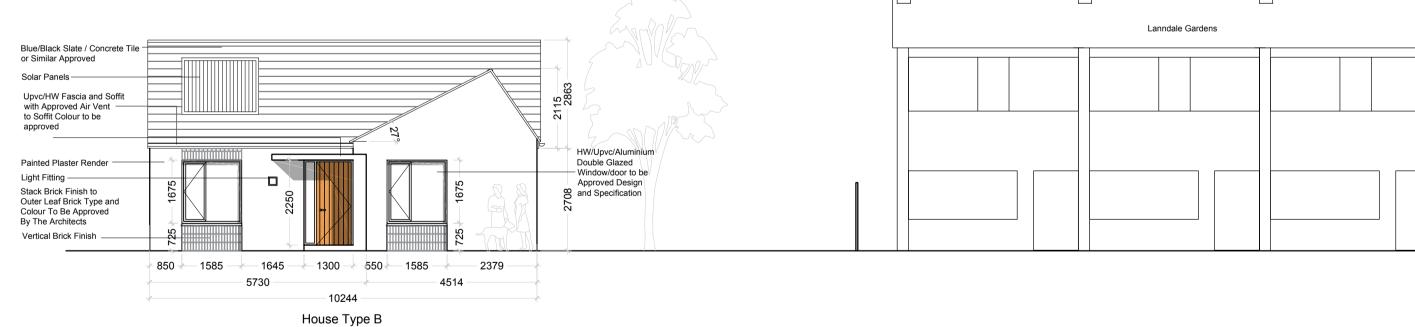

HOUSE TYPE B (TERRACED) 2 BEDROOM / 3 PERSON Floor Area 67 msq / 721.1 sqft

| Quality Housing for Sustainable Communities space provision |                |                  |                          |                       |                        |         |  |
|-------------------------------------------------------------|----------------|------------------|--------------------------|-----------------------|------------------------|---------|--|
| TYPE A                                                      | Dwelling Type  | Gross Floor Area | MInimum Main Living room | Aggregate living area | Aggregate bedroom area | Storage |  |
| Target                                                      | 2 Bed 3P house | 60 m2            | 13 m2                    | 28 m2                 | 20m2                   | 3 m2    |  |
| Proposed                                                    | 2 Bed 3P house | 67 m2            | 13.2 m2                  | 28m2                  | 20.4m2                 | 4 m2    |  |