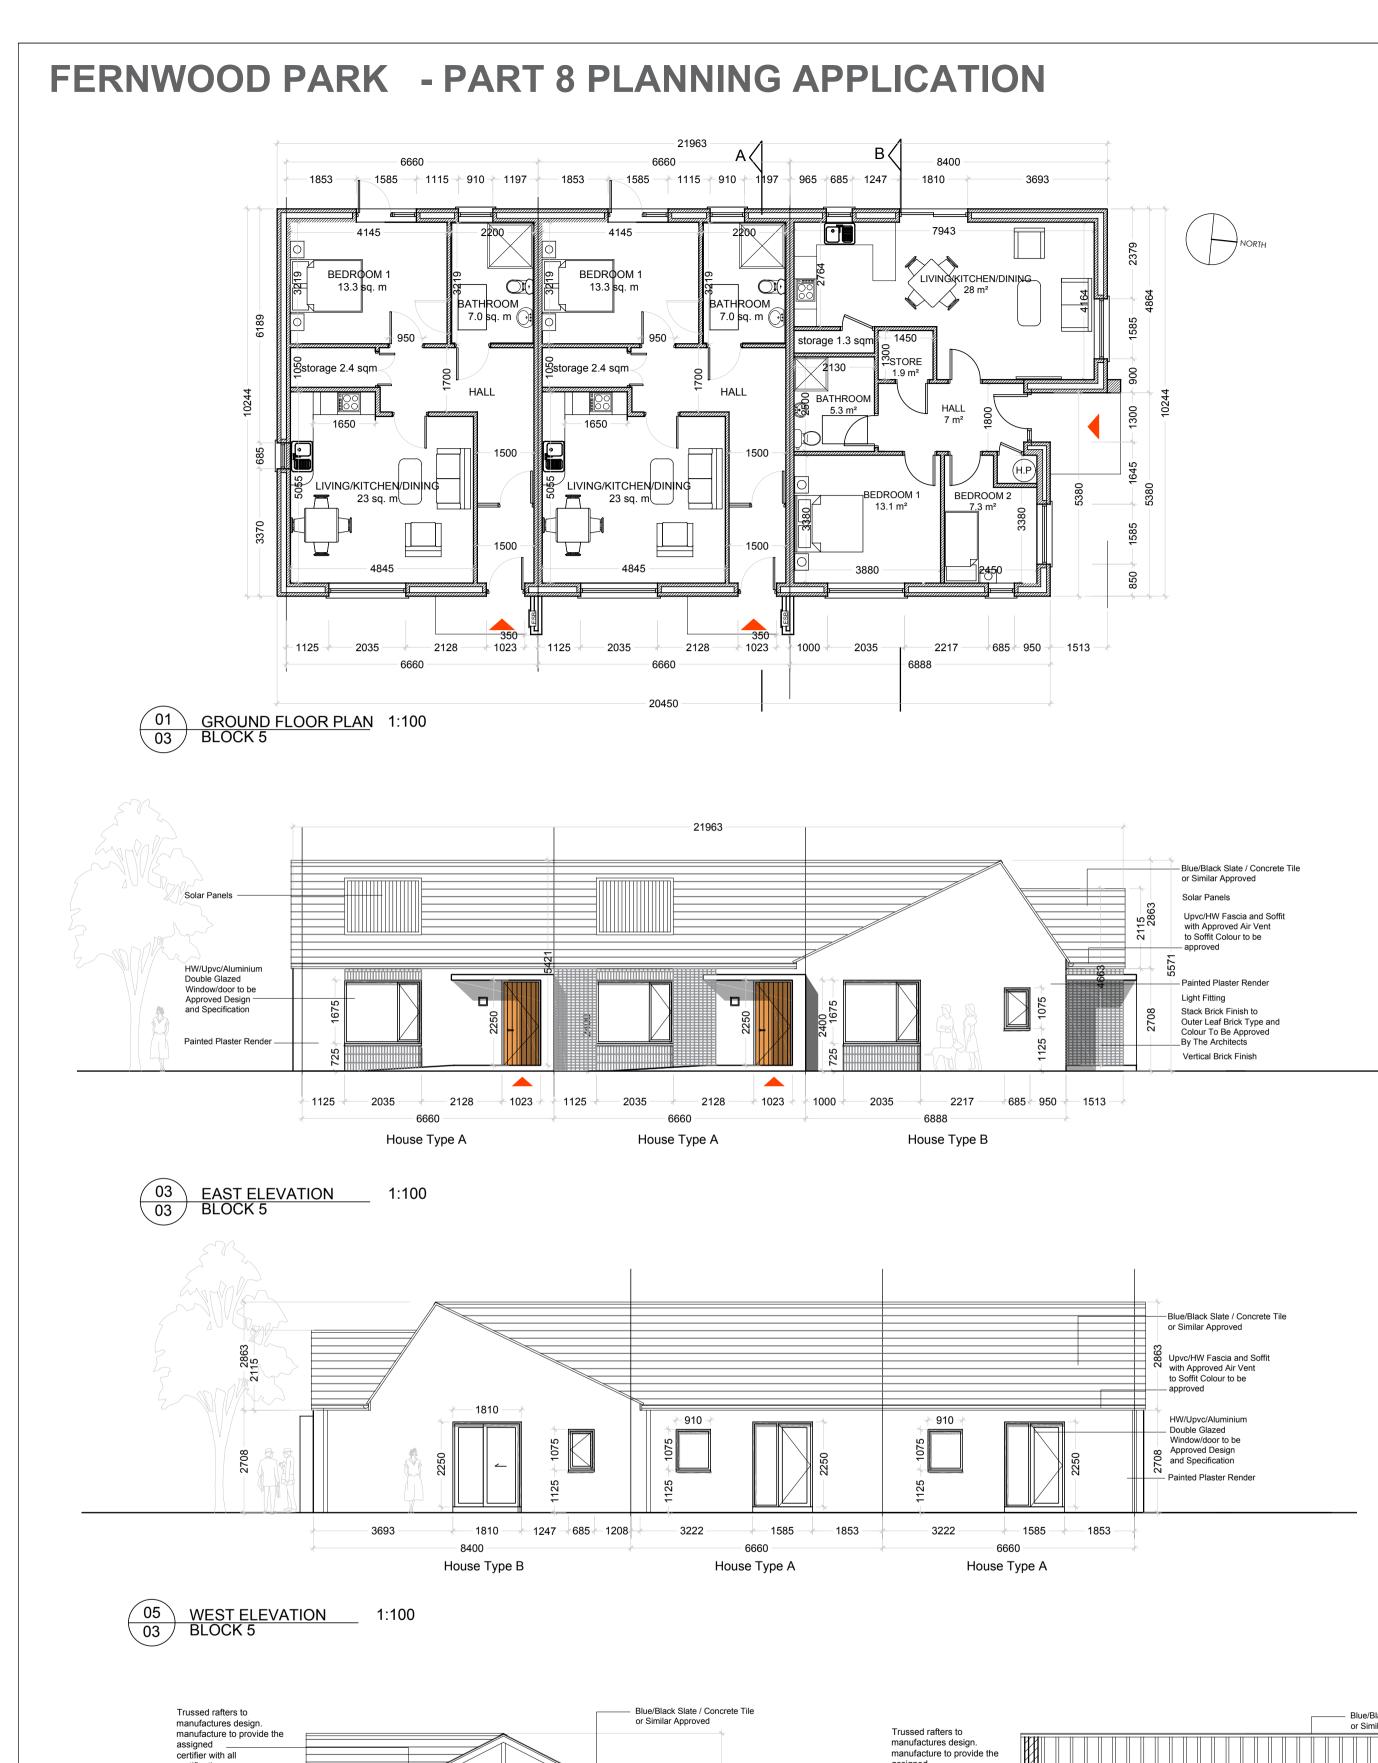

HOUSE TYPE A (TERRACED) 1 BEDROOM / 2 PERSON Floor Area 61.5 msq / 662 sqft

| Quality Housing for Sustainable Communities space provision |                |                  |                          |                       |                        |         |  |
|-------------------------------------------------------------|----------------|------------------|--------------------------|-----------------------|------------------------|---------|--|
| TYPE A                                                      | Dwelling Type  | Gross Floor Area | MInimum Main Living room | Aggregate living area | Aggregate bedroom area | Storage |  |
| Target                                                      | 1 Bed 2P house | 44 m2            | 11 m2                    | 23 m2                 | 11 m2                  | 2 m2    |  |
| Proposed                                                    | 1 Bed 2P house | 61.5 m2          | 11.2 m2                  | 23 m2                 | 13.3m2                 | 2.4 m2  |  |

HOUSE TYPE B (TERRACED) 2 BEDROOM / 3 PERSON Floor Area 67 msq / 721.1 sqft

| Quality Housing for Sustainable Communities space provision |                |                  |                          |                       |                        |         |  |
|-------------------------------------------------------------|----------------|------------------|--------------------------|-----------------------|------------------------|---------|--|
| TYPE A                                                      | Dwelling Type  | Gross Floor Area | MInimum Main Living room | Aggregate living area | Aggregate bedroom area | Storage |  |
| Target                                                      | 2 Bed 3P house | 60 m2            | 13 m2                    | 28 m2                 | 20m2                   | 3 m2    |  |
| Proposed                                                    | 2 Bed 3P house | 67 m2            | 13.2 m2                  | 28m2                  | 20.4m2                 | 4 m2    |  |