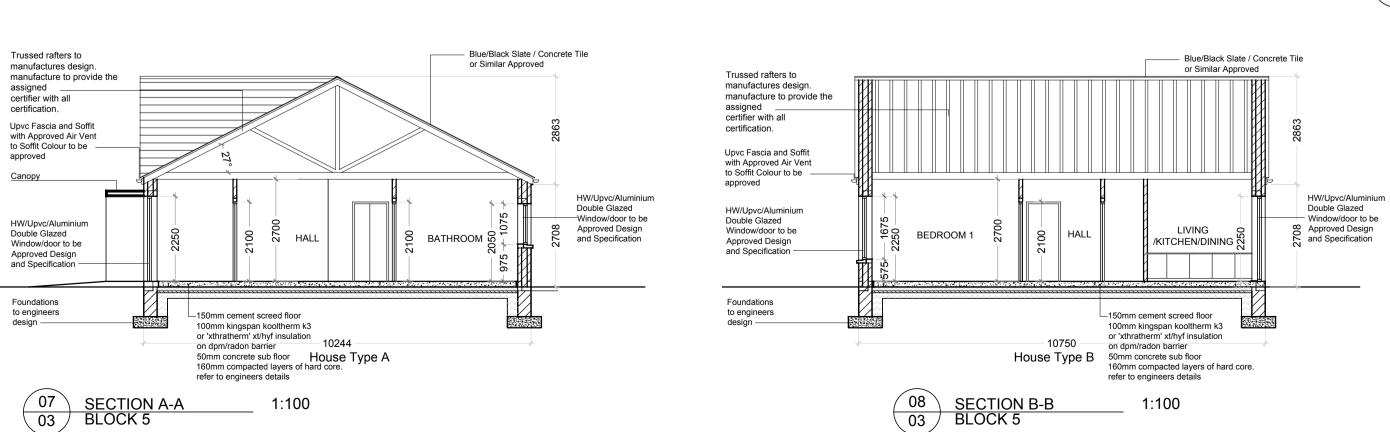

HOUSE TYPE A (TERRACED) 1 BEDROOM / 2 PERSON Floor Area 61.5 msq / 662 sqft

| Quality Housing for Sustainable Communities space provision |                |                  |                          |                       |                        |         |  |
|-------------------------------------------------------------|----------------|------------------|--------------------------|-----------------------|------------------------|---------|--|
| TYPE A                                                      | Dwelling Type  | Gross Floor Area | MInimum Main Living room | Aggregate living area | Aggregate bedroom area | Storage |  |
| Target                                                      | 1 Bed 2P house | 44 m2            | 11 m2                    | 23 m2                 | 11 m2                  | 2 m2    |  |
| Proposed                                                    | 1 Bed 2P house | 61.5 m2          | 11.2 m2                  | 23 m2                 | 13.3m2                 | 2.4 m2  |  |

HOUSE TYPE B (TERRACED) 2 BEDROOM / 3 PERSON Floor Area 67 msq / 721.1 sqft

| Quality Housing for Sustainable Communities space provision |                |                  |                          |                       |                        |         |  |
|-------------------------------------------------------------|----------------|------------------|--------------------------|-----------------------|------------------------|---------|--|
| TYPE A                                                      | Dwelling Type  | Gross Floor Area | MInimum Main Living room | Aggregate living area | Aggregate bedroom area | Storage |  |
| Target                                                      | 2 Bed 3P house | 60 m2            | 13 m2                    | 28 m2                 | 20m2                   | 3 m2    |  |
| Proposed                                                    | 2 Bed 3P house | 67 m2            | 13.2 m2                  | 28m2                  | 20.4m2                 | 4 m2    |  |