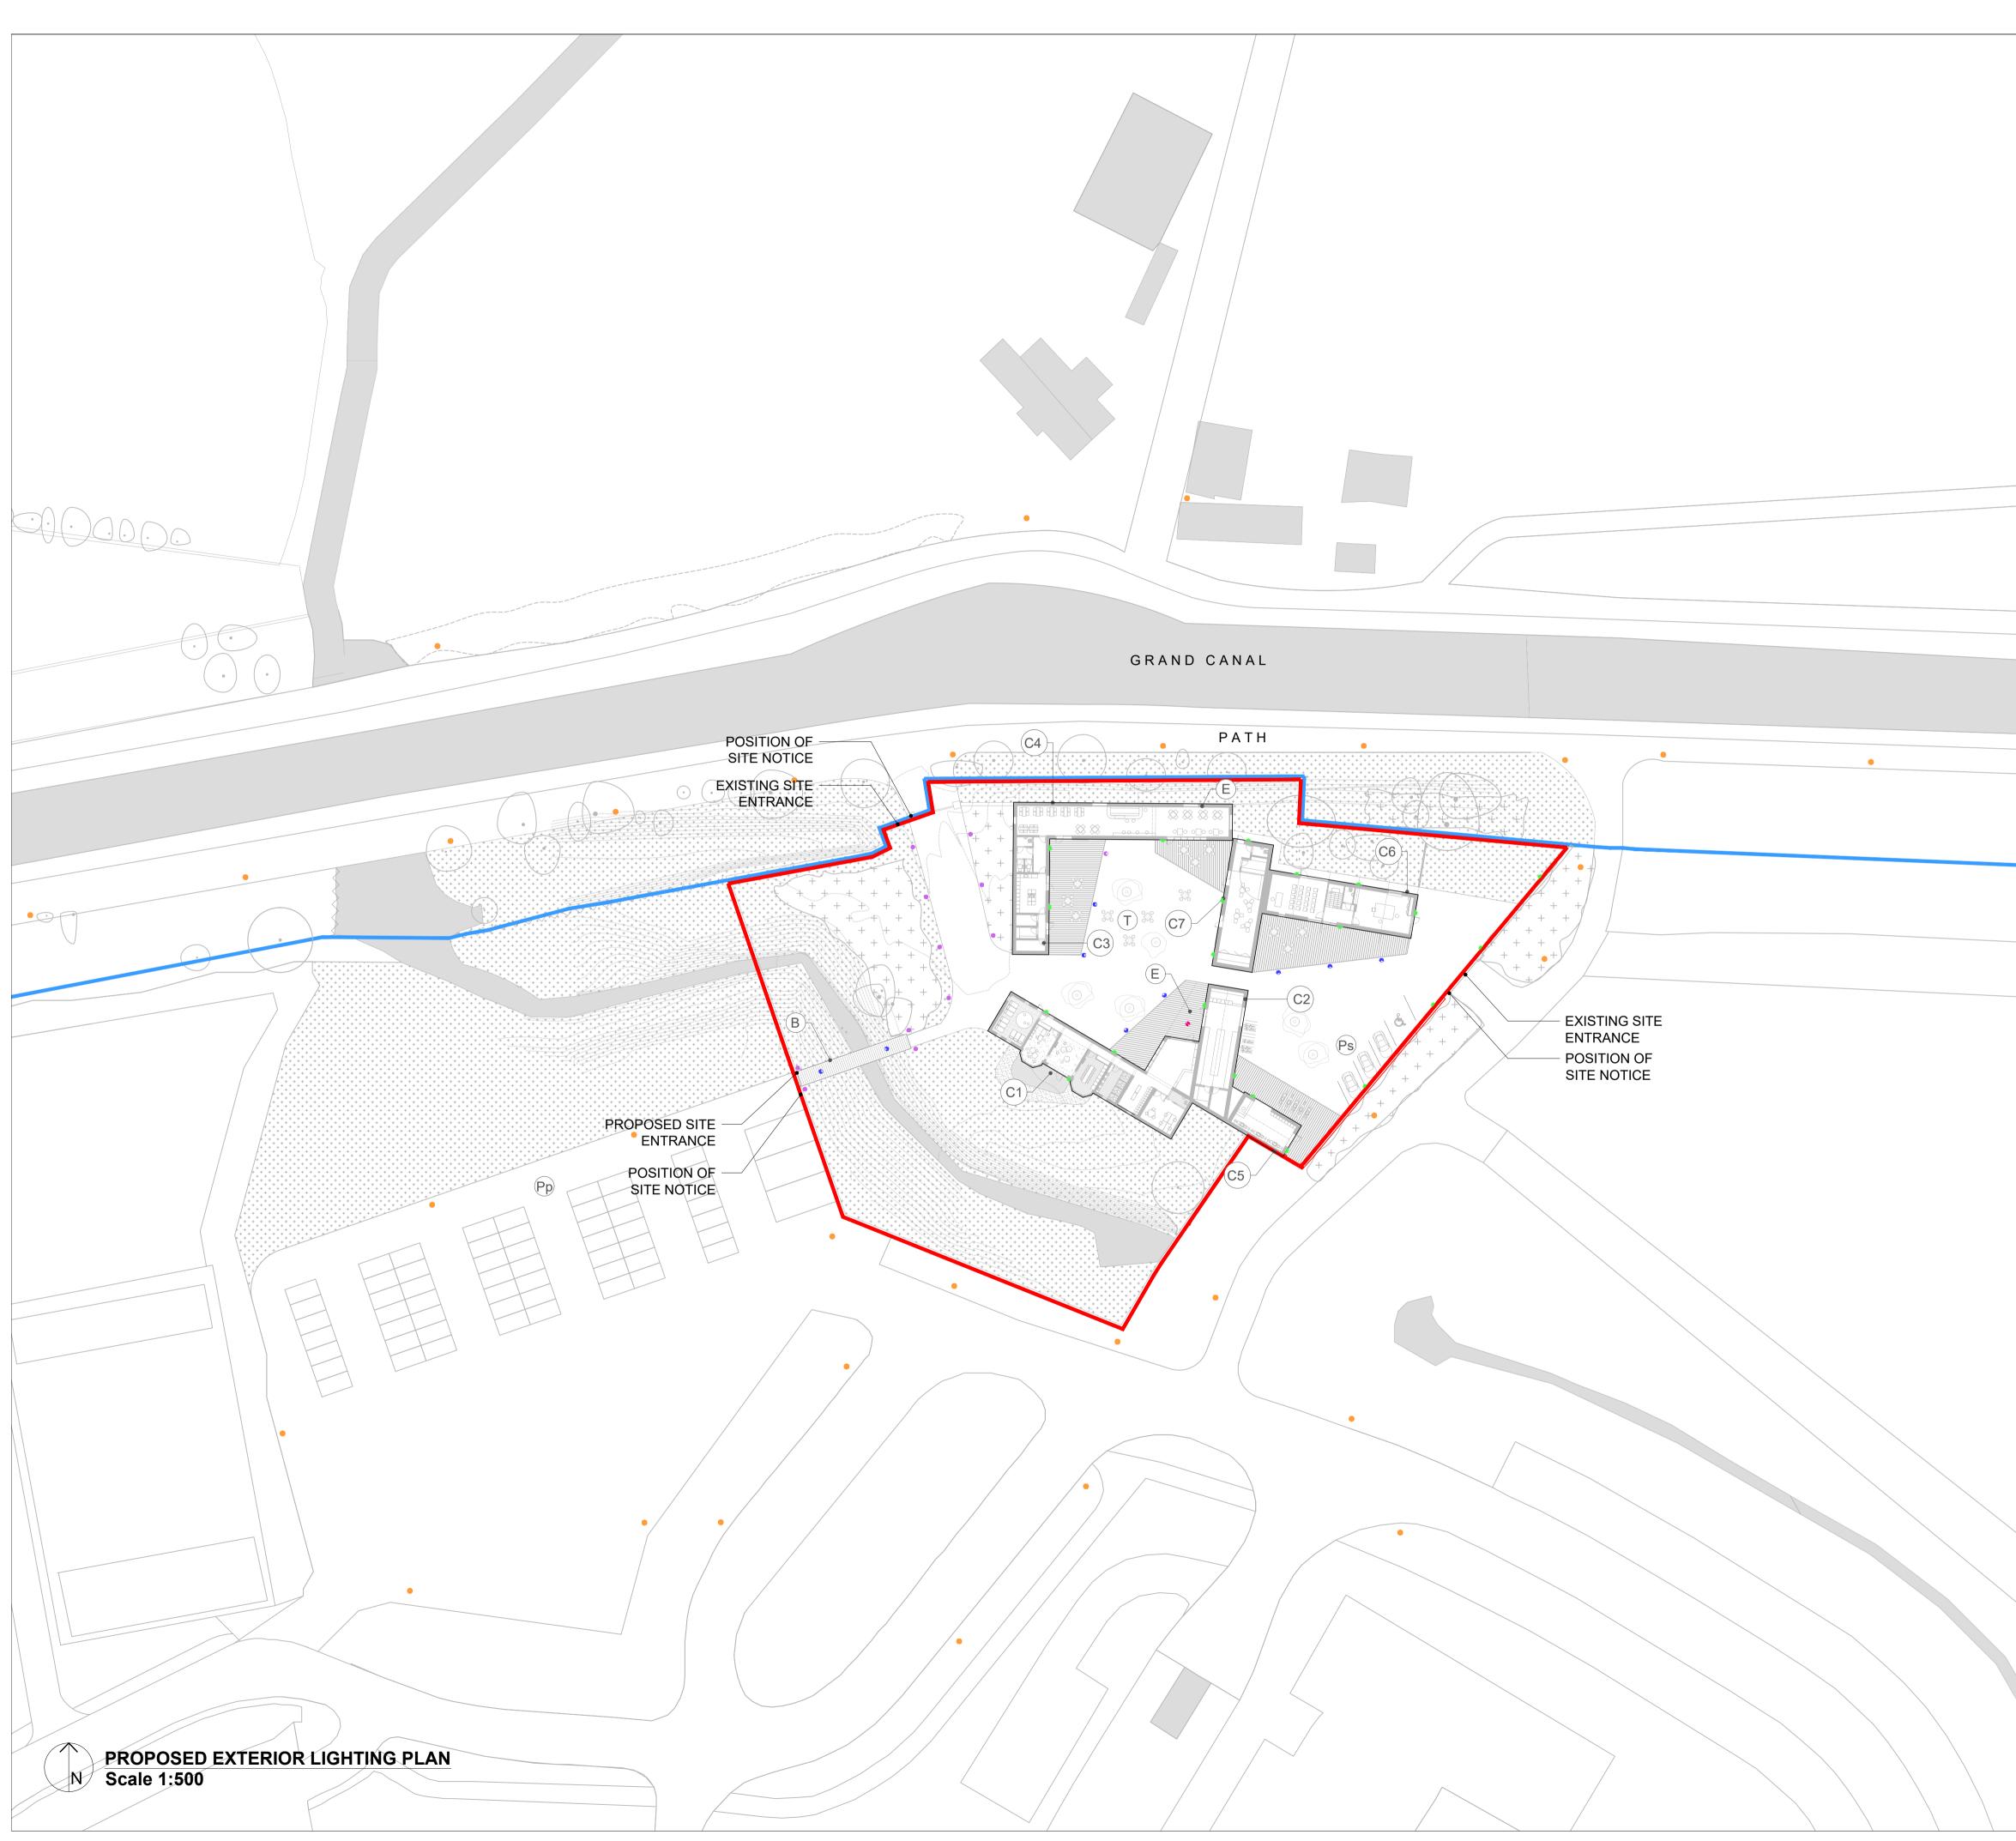

| LEGEND         Ownership Boundary         Intervention Area         B       Proposed Pedestrian Bridge         T       Proposed Pedestrian Bridge         Proposed Terrace       Ps         Proposed Staff Car Parking         Pp       Proposed Public Car Parking         Pp       Proposed Bicycle Parking Area         E       Proposed Extension         C1       Creche         C2       Shop         C3       Restaurant - Cafe                                                                                                                                                                                                                                                                                                                                                                                                                                                                                                                                                                                      |
|-----------------------------------------------------------------------------------------------------------------------------------------------------------------------------------------------------------------------------------------------------------------------------------------------------------------------------------------------------------------------------------------------------------------------------------------------------------------------------------------------------------------------------------------------------------------------------------------------------------------------------------------------------------------------------------------------------------------------------------------------------------------------------------------------------------------------------------------------------------------------------------------------------------------------------------------------------------------------------------------------------------------------------|
| C4 Restaurant - Cafe<br>C5 Kayaking Club<br>C6 Artists Studio<br>C7 Event Space<br>EXTERNAL LIGHTING:                                                                                                                                                                                                                                                                                                                                                                                                                                                                                                                                                                                                                                                                                                                                                                                                                                                                                                                       |
| <ul> <li>Existing Lighting Pole</li> <li>Proposed LED Bollard</li> <li>IP65, IK08 5J xx5, 4000K<br/>AN-96 / Anthracite gray / Textured<br/>353mm overall height<br/>130mm overall height</li> <li>Inground LED Lighting - LED extruded profiles may be<br/>oriented independently</li> <li>Inground LED Lighting - LED extruded profiles may be<br/>oriented independently</li> <li>IP67, IK10 20J xx9, 3000K<br/>INOX / Stainless steel / Glossy<br/>200 x 200 mm</li> <li>Wall surface mounted LED Luminaire</li> <li>Wall surface mounted LED Luminaire</li> <li>IP65, IK08 5J xx5, 4000K<br/>AN-96 / Anthracite gray / Textured<br/>14mm overall height</li> <li>Recessed mounted LED downlight</li> <li>IP64, IK10, 4000K<br/>efficient vandar resistant LED<br/>downlight luminaire c/w matt diffuser</li> </ul>                                                                                                                                                                                                      |
| Rev.       Date       Description       By         SESAAA2       Description       By         Sesaaa       Description       By         Sesaaa |
| SOUTH DUBLIN COUNTY COUNCIL<br>Project:<br>Grange Cottage<br>Drawing no.<br>A-140<br>Drawing Title:<br>Proposed Exterior Lighting Plan<br>Drawing Status:<br>PLANNING APPLICATION<br>Drawn by: Checked by: Approved by:                                                                                                                                                                                                                                                                                                                                                                                                                                                                                                                                                                                                                                                                                                                                                                                                     |