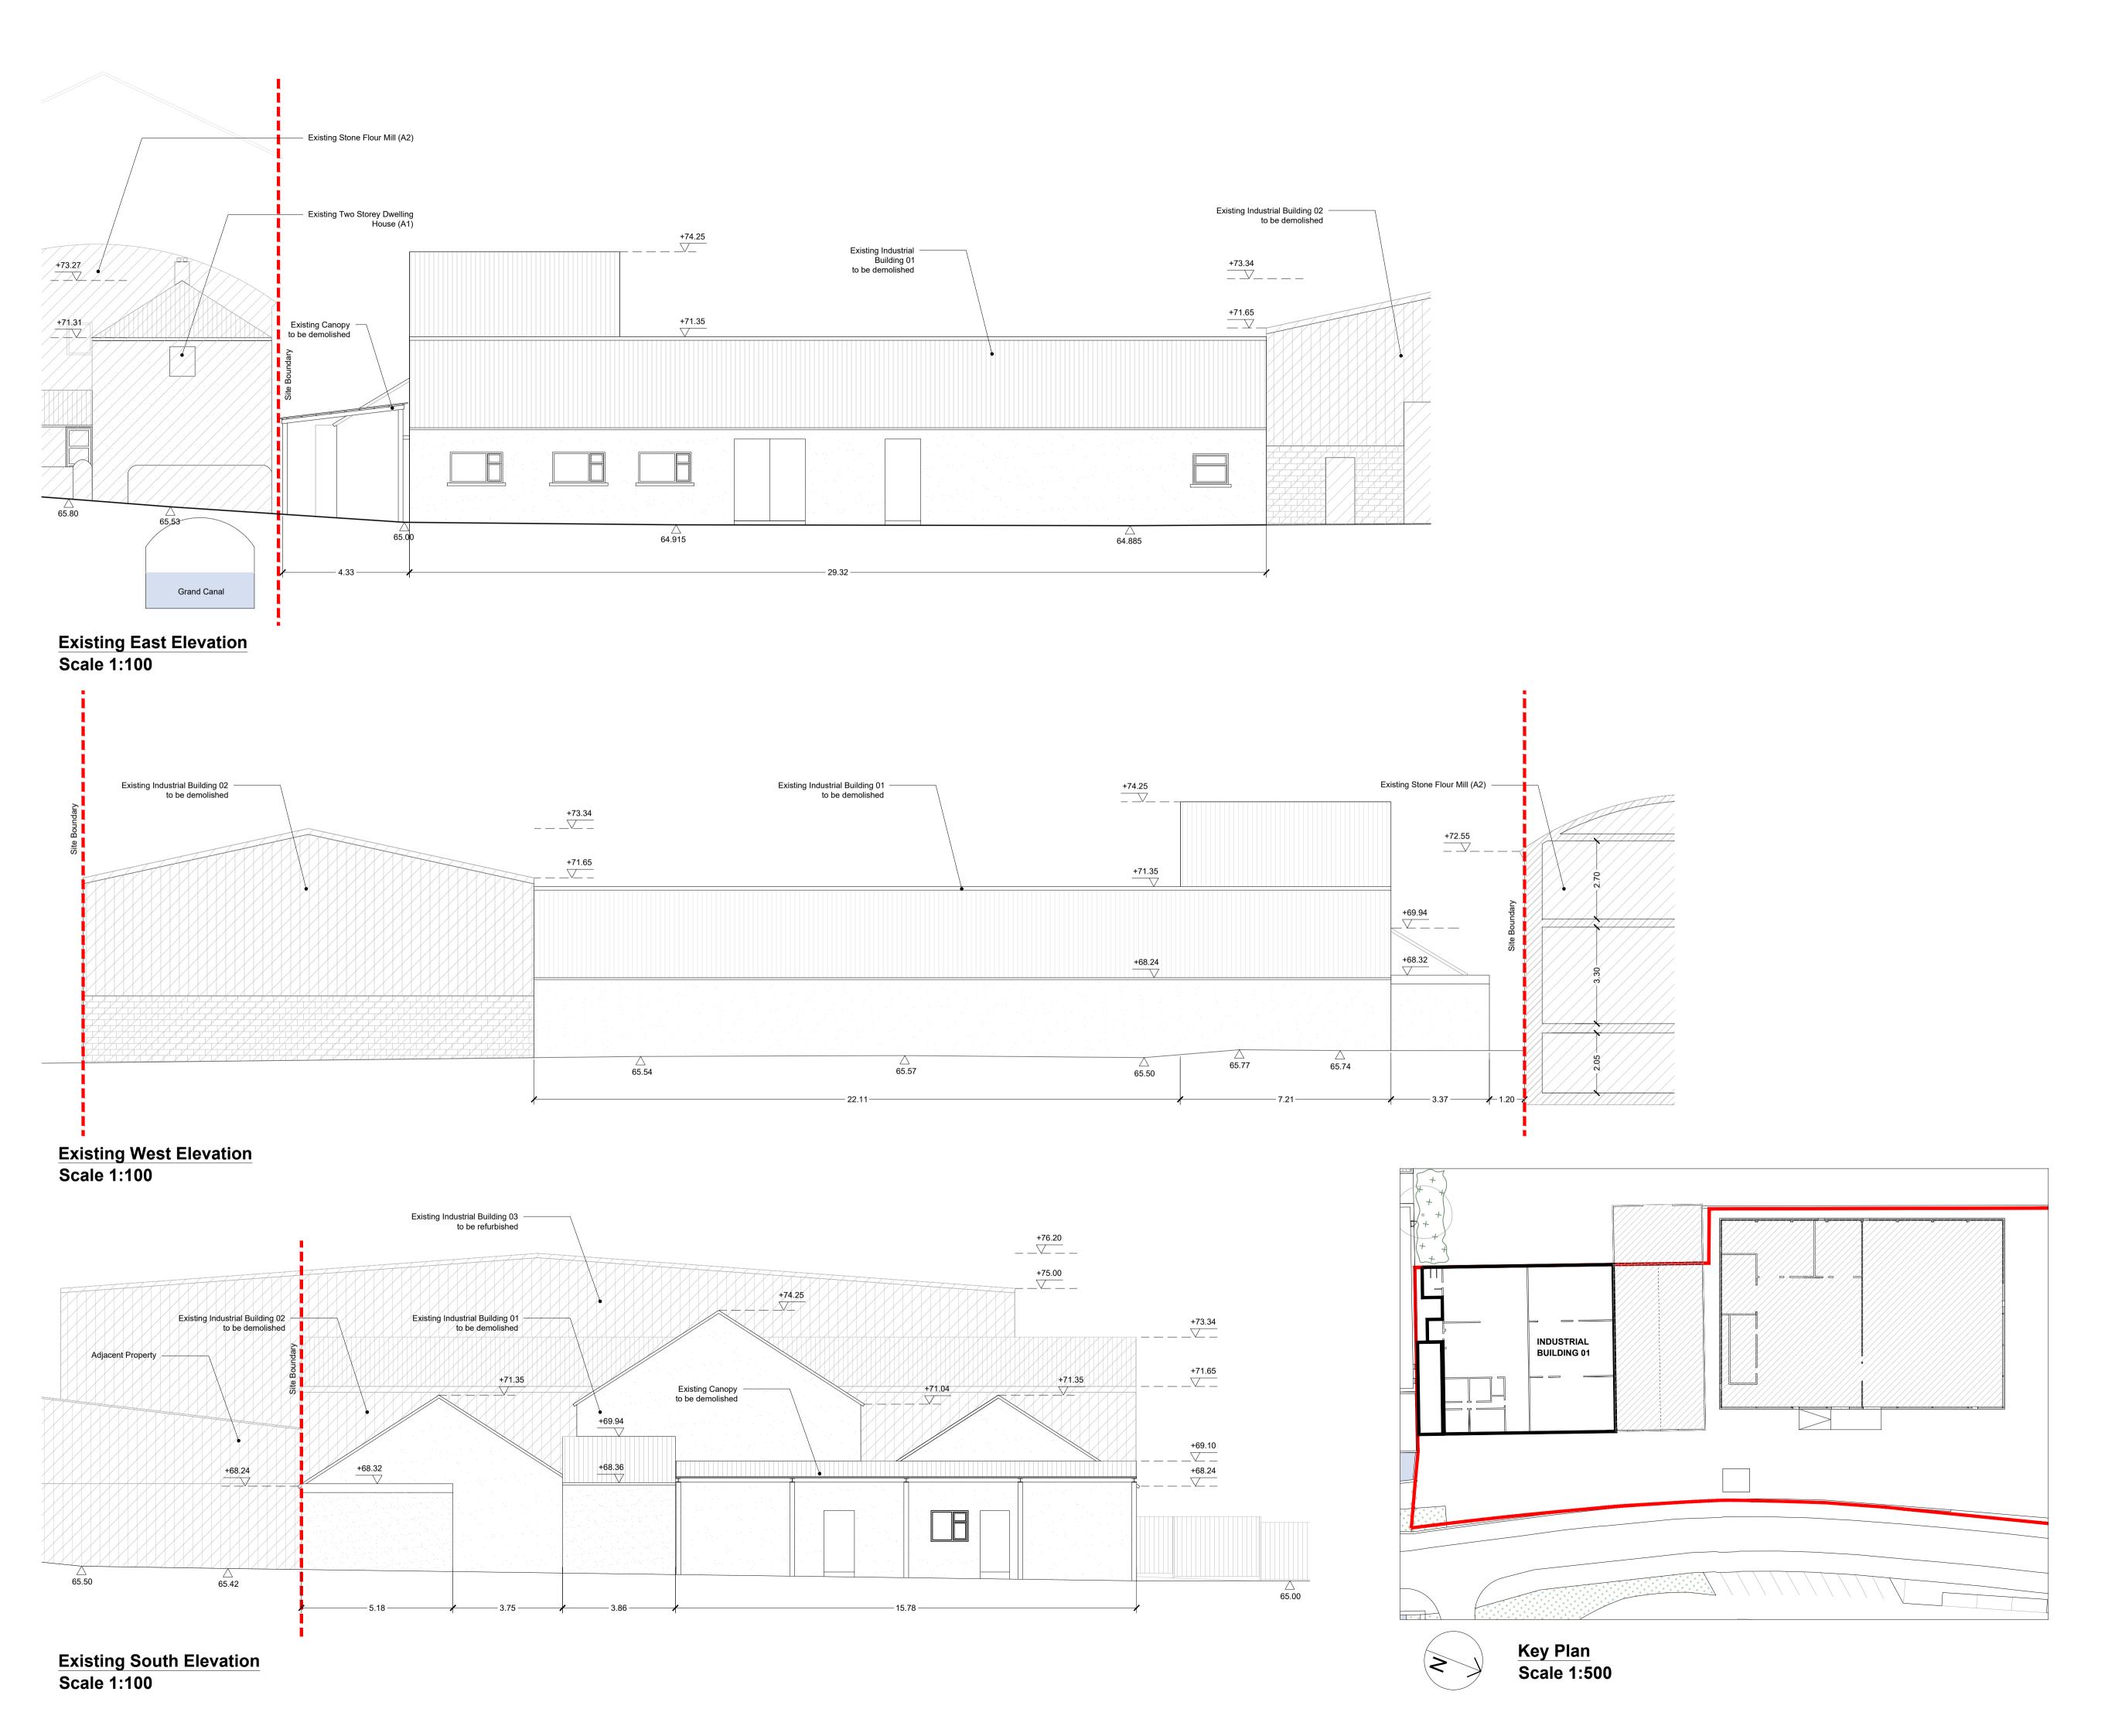

## Project: 12th LOCK STUDIOS

Drawing no. E-010

Drawing Title:
Existing Elevations 04-Industrial Building 01

Drawing Status: PLANNING APPLICATION

Checked by: Approved by: SF SF Scale:

1:100 @ A1 26/02/24 1:200 @ A3