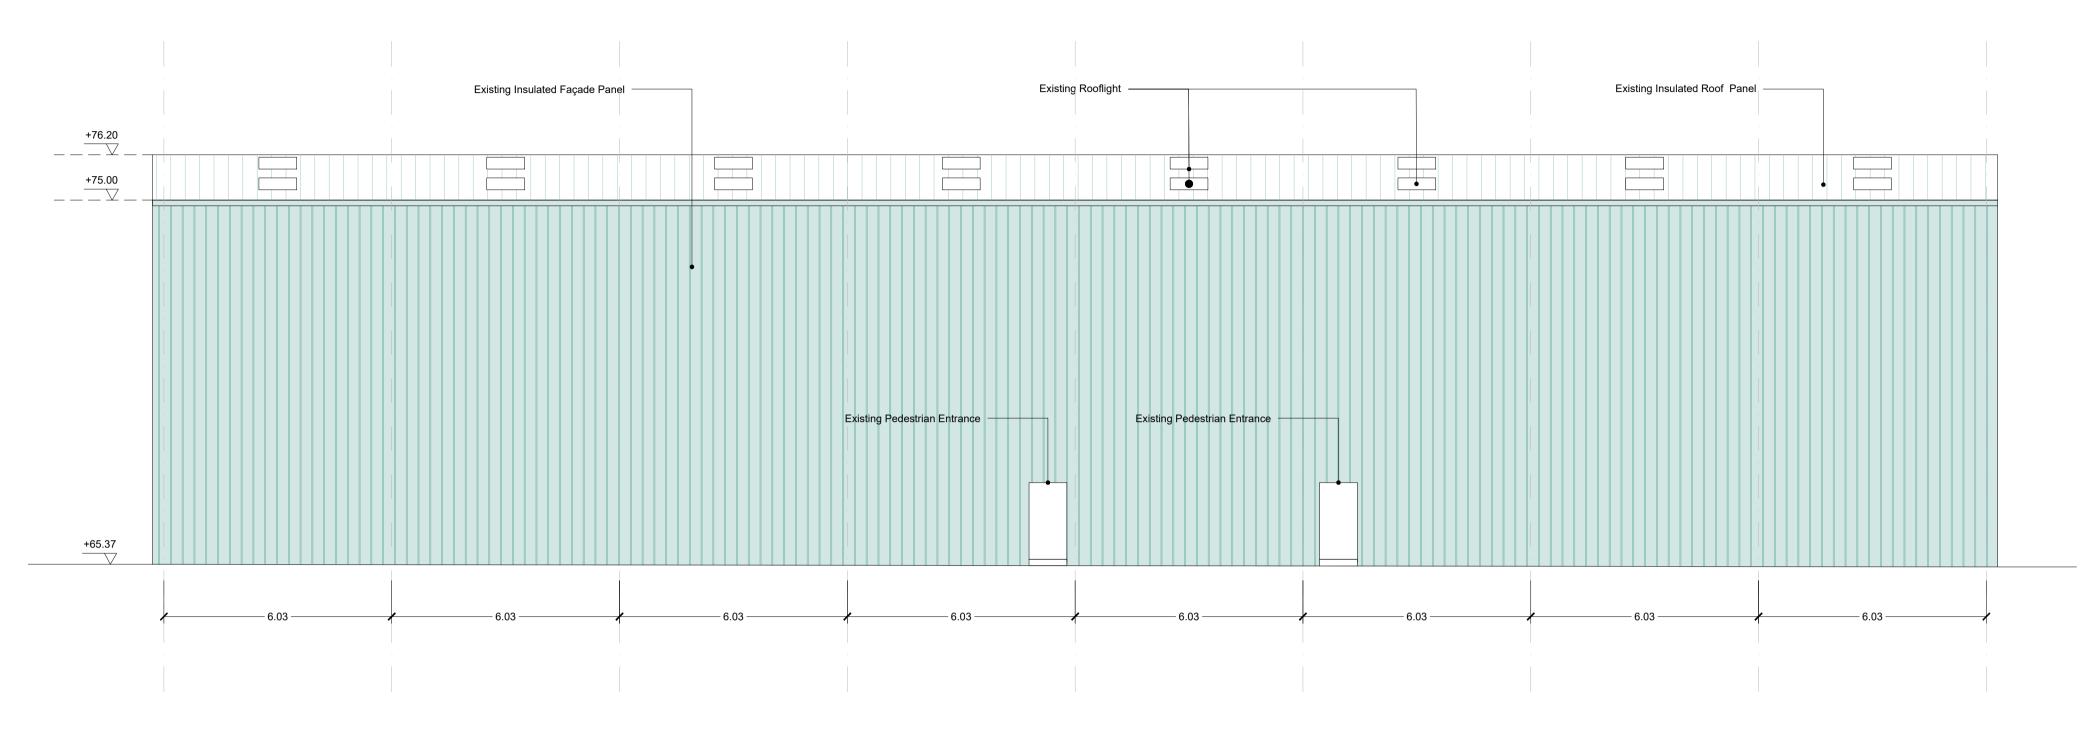

## Existing West Elevation Scale 1:100

NOTES

DO NOT SCALE - USE FIGURED DIMENSIONS ONLY.

ALL DIMENSIONS TO BE CHECKED ON SITE PRIOR TO
CONSTRUCTION AND ANY DISCREPANCIES TO BE HIGHLIGHTED BY
CONTRACTOR.

THIS DRAWING IS TO BE READ IN CONJUNCTION WITH ALL RELEVANT SPECIFICATIONS AND DRAWINGS.

ALL LEVELS ARE TO FINISHED LEVELS UNLESS OTHERWISE INDICATED.

ALL SETTING OUT AND DIMENSIONS TO BE AGREED ON SITE BASED ON CONSTRUCTION DRAWINGS.

LEGEND

SFA4Z ARCHITECTS

Ballalease North, Donabate
DUBLIN K36 HP22 Ireland
T :+ 353 1 8436 937 stephen@sfa42.ie