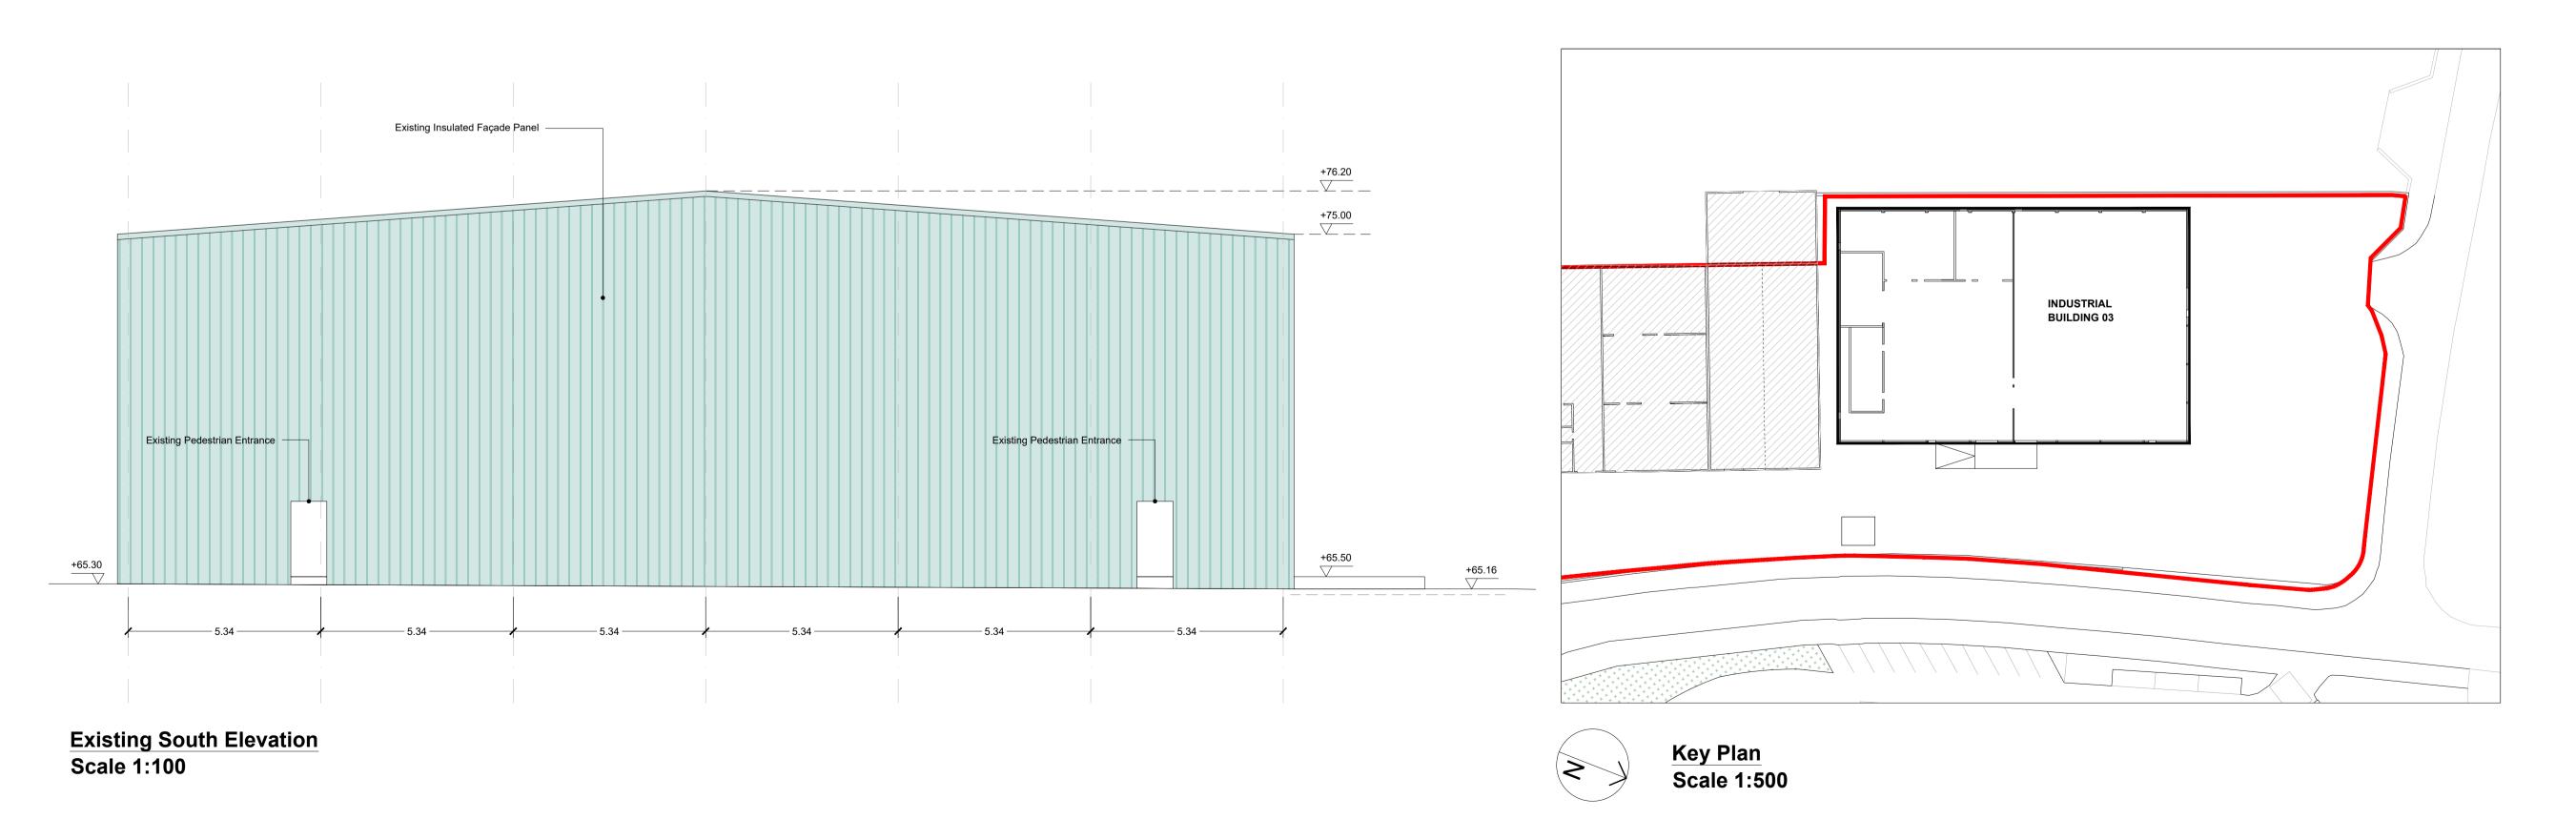

## Existing West Elevation Scale 1:100

NOTES

DO NOT SCALE - USE FIGURED DIMENSIONS ONLY.

ALL DIMENSIONS TO BE CHECKED ON SITE PRIOR TO
CONSTRUCTION AND ANY DISCREPANCIES TO BE HIGHLIGHTED BY
CONTRACTOR.

THIS DRAWING IS TO BE READ IN CONJUNCTION WITH ALL RELEVANT SPECIFICATIONS AND DRAWINGS.

ALL LEVELS ARE TO FINISHED LEVELS UNLESS OTHERWISE INDICATED.

ALL SETTING OUT AND DIMENSIONS TO BE AGREED ON SITE BASED ON CONSTRUCTION DRAWINGS.

LEGEND

SFA4Z ARCHITECTS

Ballalease North, Donabate
DUBLIN K36 HP22 Ireland
T :+ 353 1 8436 937 stephen@sfa42.ie