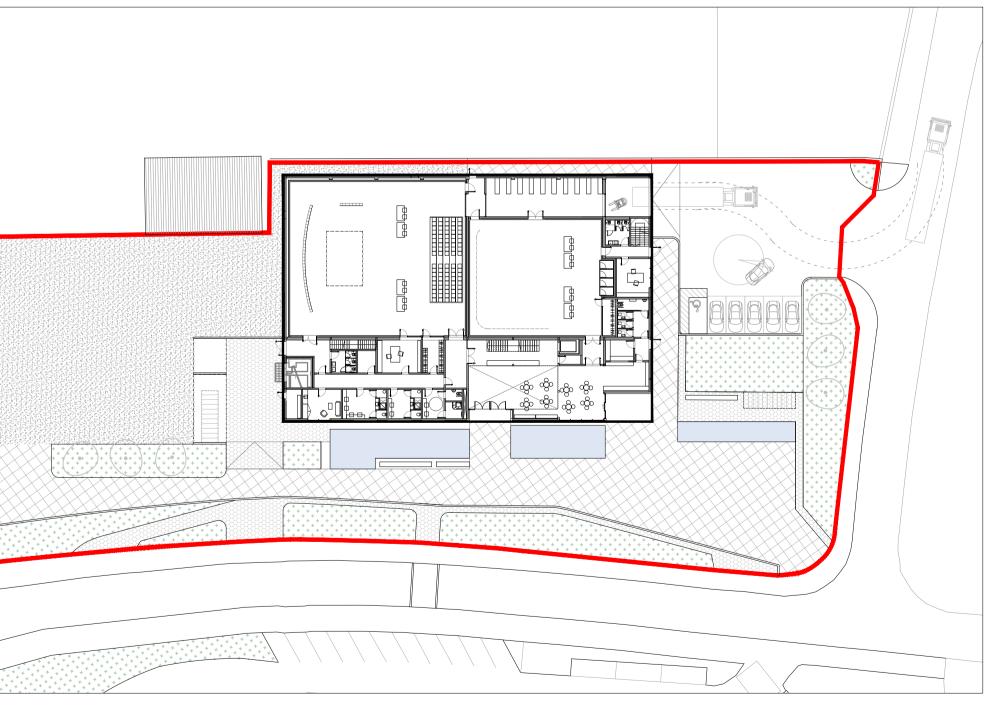

## **Proposed East Elevation** Scale 1:100

**Proposed North Elevation Scale 1:100** 

Key Plan Scale 1:500

NOTES

DO NOT SCALE - USE FIGURED DIMENSIONS ONLY. ALL DIMENSIONS TO BE CHECKED ON SITE PRIOR TO CONSTRUCTION AND ANY DISCREPANCIES TO BE HIGHLIGHTED BY CONTRACTOR.

LEGEND

Intervention Area

Rev. Date Description

Ballalease North, Donabate DUBLIN K36 HP22 Ireland T:+353 1 8436 937 stephen@sfa42.ie Katarina Vastra Kyrkogata 8 116 25 STOCKHOLM Sweden T :+ 46 738 42 46 67 johan@sfa42.ie