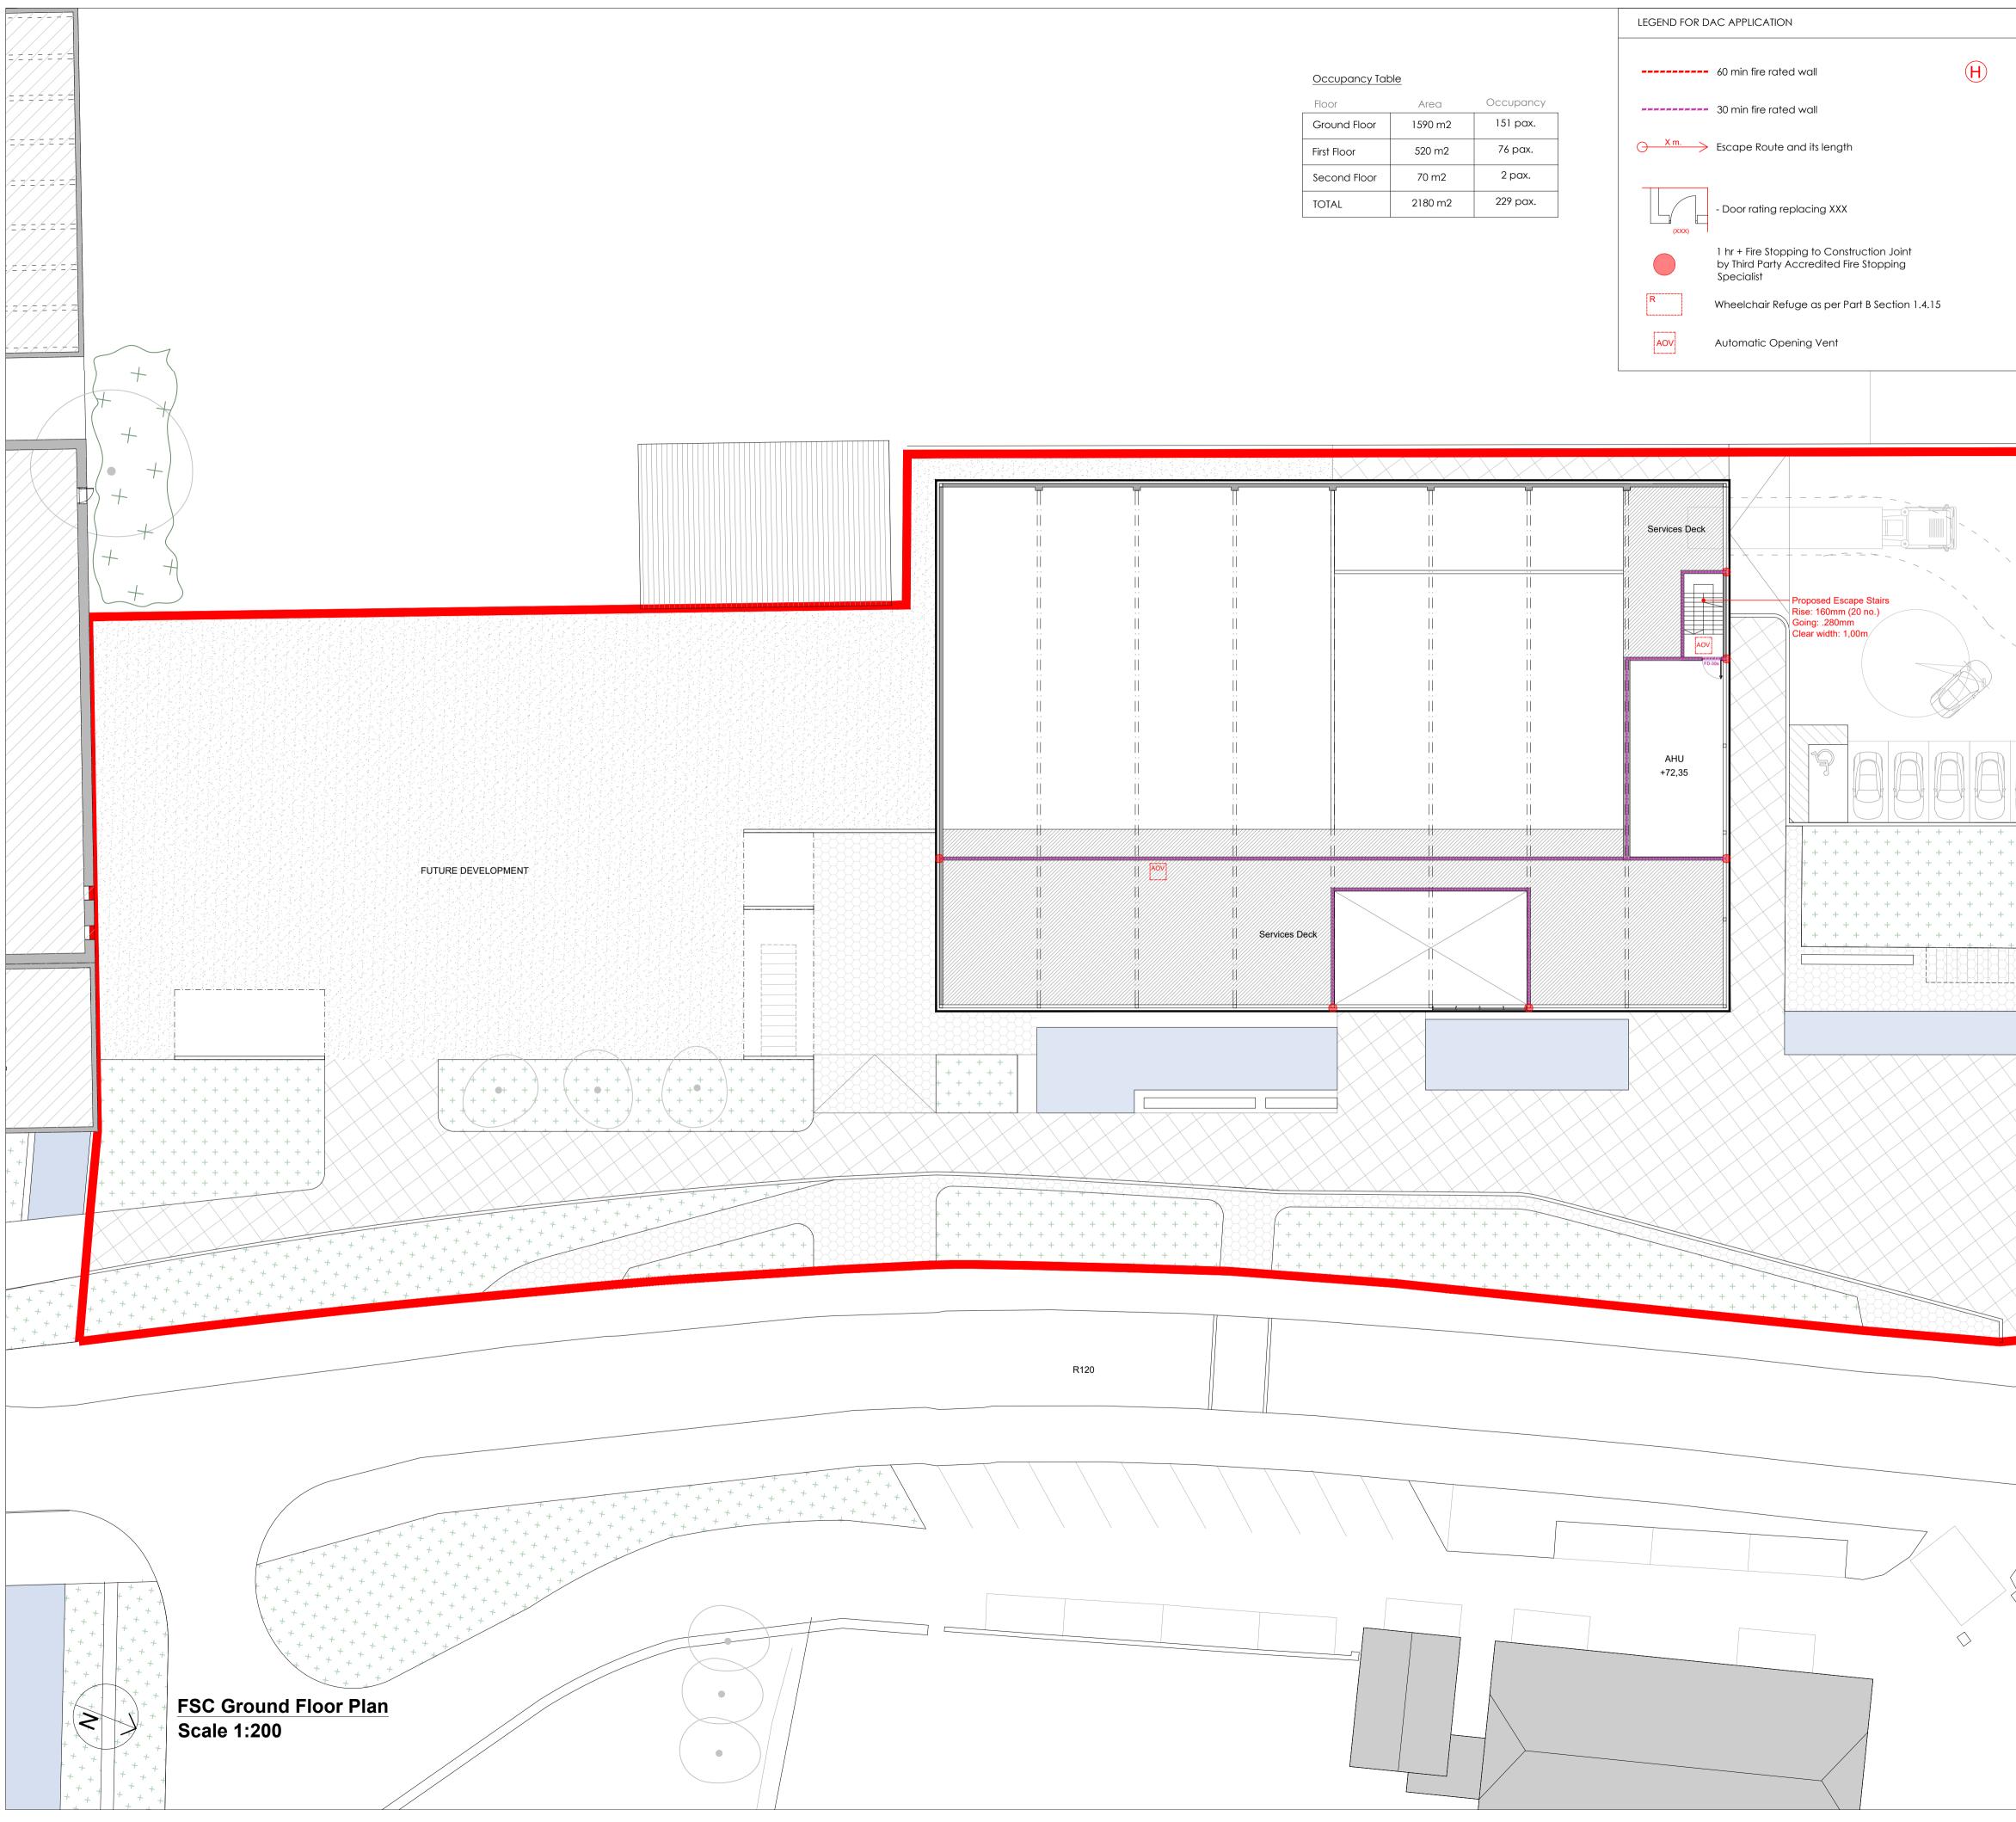

| Floor        | Area    | Occupancy |
|--------------|---------|-----------|
| Ground Floor | 1590 m2 | 151 pax.  |
| First Floor  | 520 m2  | 76 pax.   |
| Second Floor | 70 m2   | 2 pax.    |
| TOTAL        | 2180 m2 | 229 pax.  |