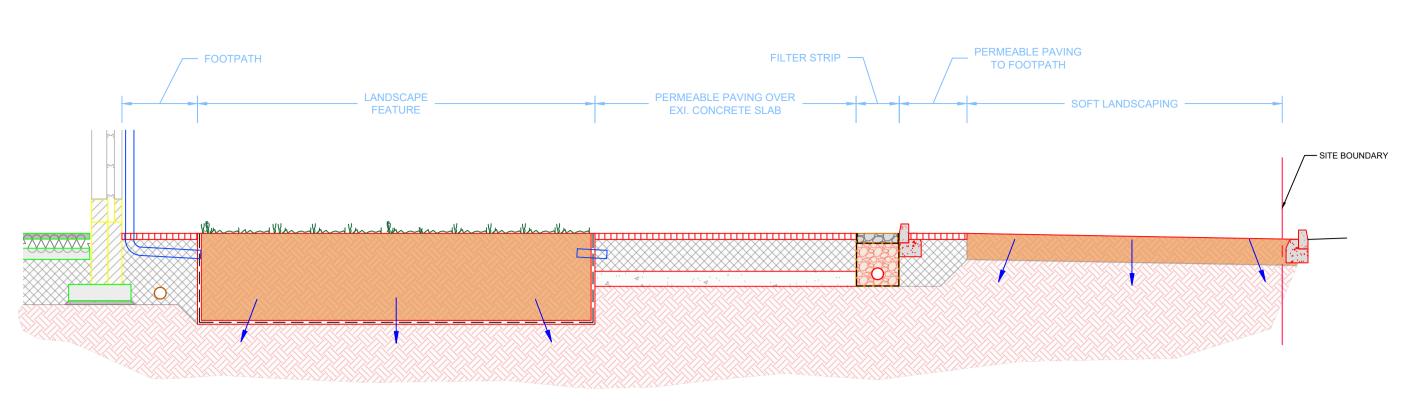

REVISION SCHEDULE

REV. NO. REV. DESCRIPTION REV. DATE DRAWN CHECKED

PL1 ISSUED FOR PLANNING 27/02/2024 JPC KO'M

SECTION THRU' SITE
SCALE 1:50

| Drawing Stage: | Project Details: |                              | Notes | Drawn by:        | Checked by:       | Approved by: | Date:             |       |
|----------------|------------------|------------------------------|-------|------------------|-------------------|--------------|-------------------|-------|
| PLANNING       | Site Address:    | 12th LOCK, LUCAN, Co. DUBLIN |       | JPC              | KO'M              | KO'M         | 06/02/2024        |       |
|                | Client:          | SOUTH DUBLIN COUNTY COUNCIL  |       | Project Name:    |                   | Scale:       | Project Number:   |       |
|                | Architect:       | SFA42 ARCHITECTS             |       | 12th LOCK STUDIO |                   | A.S. @ A1    | 1 23764           | CON   |
|                | M&E Designer: -  |                              |       | Drawing Title:   | SED SITE SECTIONS | Project:     | Originator: Zone: | Level |
|                | Contractor:      | -                            |       | PROPC            | SED SITE SECTIONS | -            | CORA ZZ           | ZZ    |