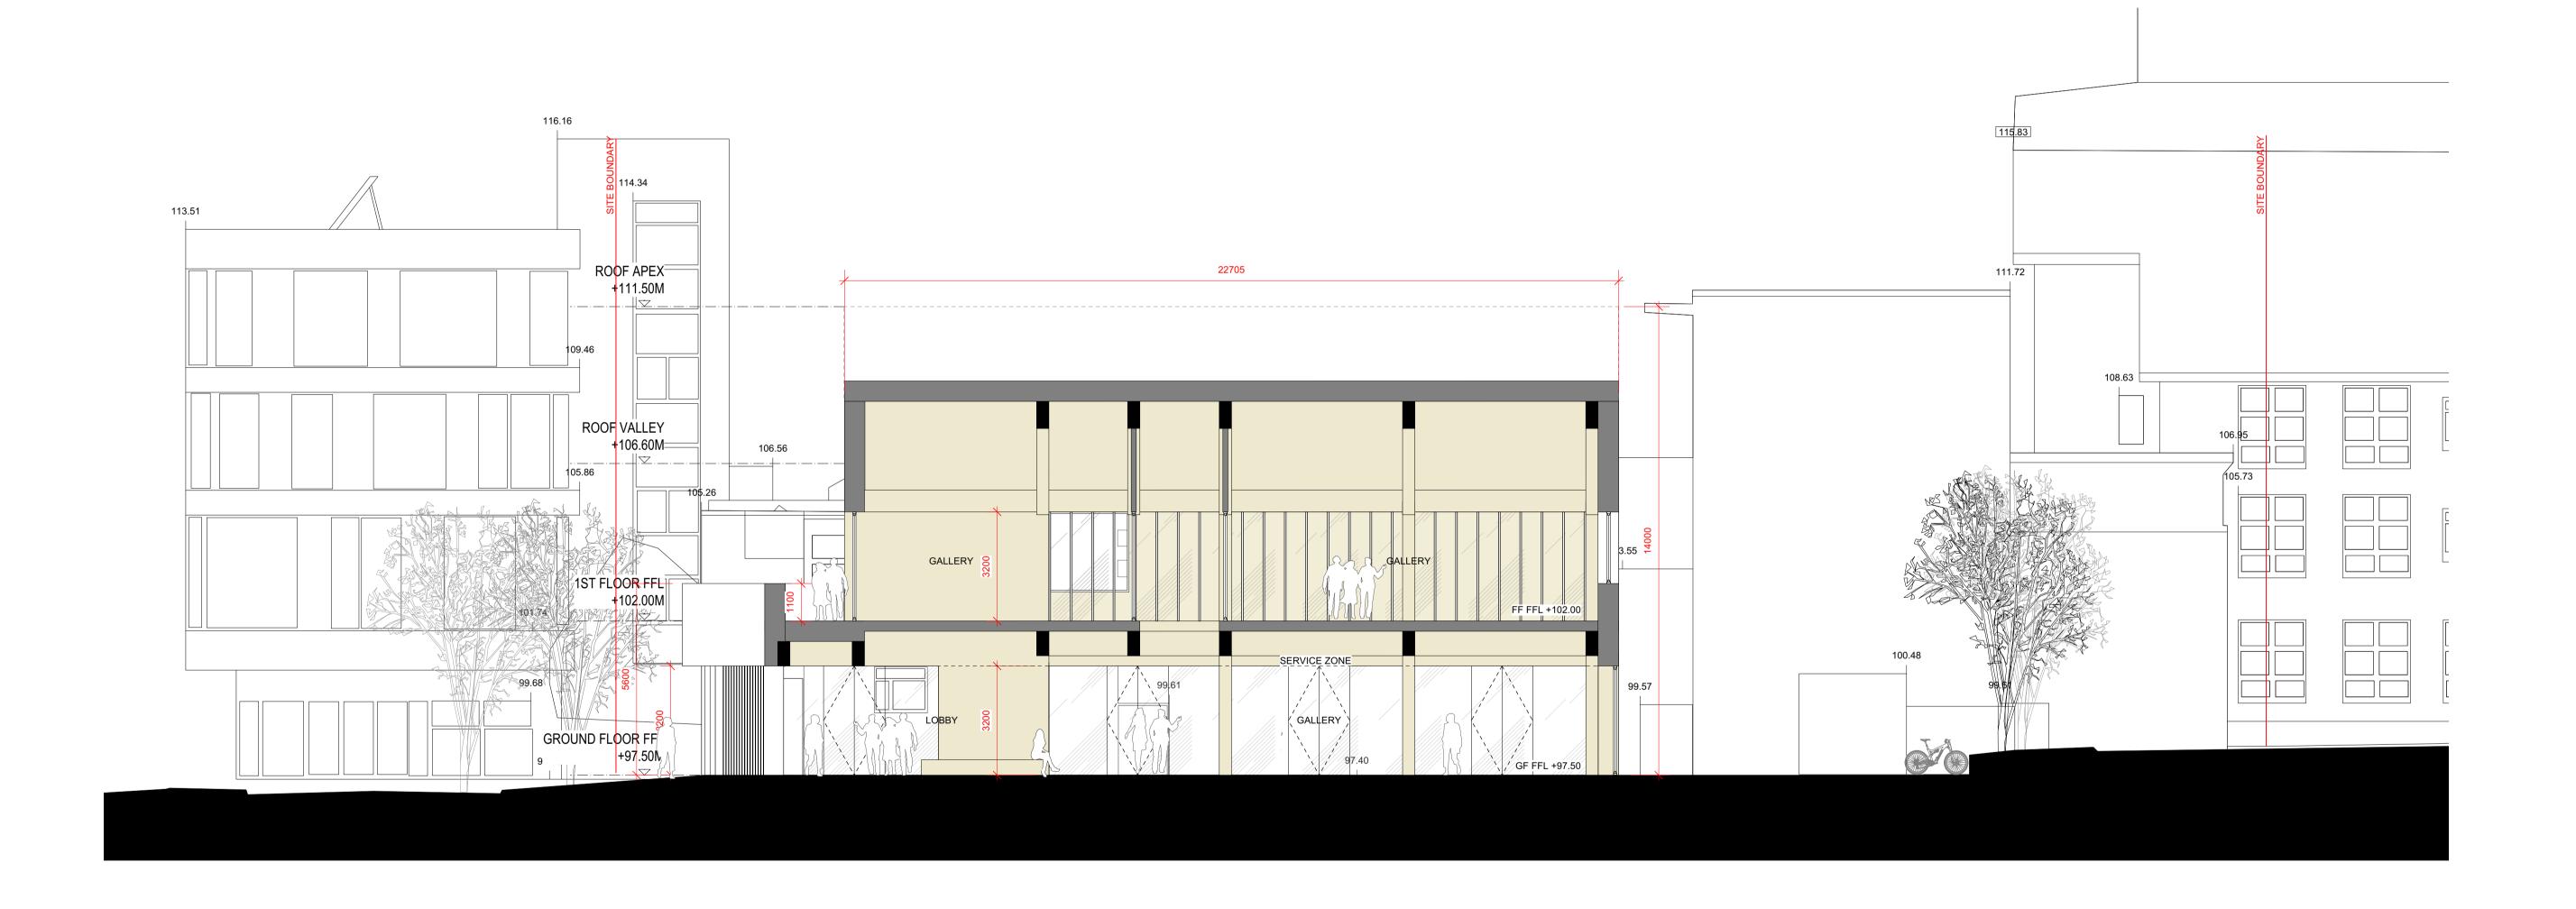

Tallaght Heritage Centre Key Plan
Scale 1:500 @ A1

01 Section 121 Scale 1

Section BB - Proposed Scale 1:100 @ A1

mcculloughmulvinarchitects

To principle the properties of the parameter of this braving is vested in Mccullough Mulvin withous Principle with its parameter of this braving is vested in Mccullough Mulvin withous Principle with its parameter of this braving is vested in Mccullough Mulvin and May be protected by Court Principle of this braving is vested in Mccullough Mulvin and May be protected by Court Principle of this braving is vested in Mccullough Mulvin and May be protected by Court Principle of the Submission

The work of the parameter o

DRAWN PB TALLAGHT HERTIAGE CENTRE, Old Blessington Road, Tallaght, D24

CHECKED RO'H COUNCIL

DRAWING NUMBER

CLIENT SOUTH DUBLIN COUNTY COUNCIL

DRAWING TITLE

SECTION BB - PROPOSED

SCALE 1:100 @ A1 1:200 @ A3