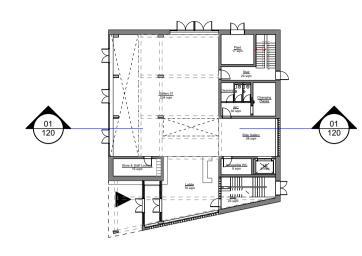

120 Tallaght Heritage Centre Key Plan
Scale 1:500 @ A1

| mcculloughmulvinarchitects  16 molesworth street, dublin 2, Ireland                         | "COPYRIGHT AND OWNERSHIP OF THIS DRAWING IS VESTED IN MCCULLOUGH MULVIN WHOSE PRIOR WRITTEN CONSENT IS REQUIRED FOR ITS USE, REPRODUCTION OR FOR PUBLICATION TO ANY THIRD PARTY. ALL RIGHTS RESERVED BY THE LAW OF COPYRIGHT AND BY INTERNATIONAL COPYRIGHT CONVENTIONS ARE RESERVED TO MCCULLOUGH MULVIN AND MAY BE PROTECTED BY COURT PROCEEDINGS FOR DAMAGES AND/OR INJUNCTIONS AND COSTS." | PART 8 SUBMISSION                                            | REV DATE BY  P01 28.07.2023 DdeCMD P02 04.08.2023 PB | DESCRIPTION  DRAFT FOR SDCC REVIEW PART 8 SUBMISSION | PB<br>CHECKED<br>RO'H       | PROJECT TALLAGHT HERTIAGE CENTRE, Old Blessington Road, Tallaght, D24  CLIENT SOUTH DUBLIN COUNTY COUNCIL | SCALE 1:100 @ A1 1:200 @ A3  DATE  AUGUST 2023 | THC-P-120    | P02 |
|---------------------------------------------------------------------------------------------|------------------------------------------------------------------------------------------------------------------------------------------------------------------------------------------------------------------------------------------------------------------------------------------------------------------------------------------------------------------------------------------------|--------------------------------------------------------------|------------------------------------------------------|------------------------------------------------------|-----------------------------|-----------------------------------------------------------------------------------------------------------|------------------------------------------------|--------------|-----|
| t: +353 1 707 9555 www.mcculloughmulvin.com<br>f: +353 1 707 1912 info@mcculloughmulvin.com | DO NOT SCALE THIS DRAWING ALL WRITTEN DIMENSIONS ARE IN MILLIMETRES ANY INCONSISTENCIES TO BE REPORTED TO THE ARCHITECT IMMEDIATELY  © MCCULLOUGH MULVIN 1999                                                                                                                                                                                                                                  | OS MAP Map Series   Map Sheets 1:1000 3390-11 1:1000 3390-06 |                                                      |                                                      | TITLE SECTION AA - PROPOSED |                                                                                                           |                                                | 1110-1 - 120 |     |