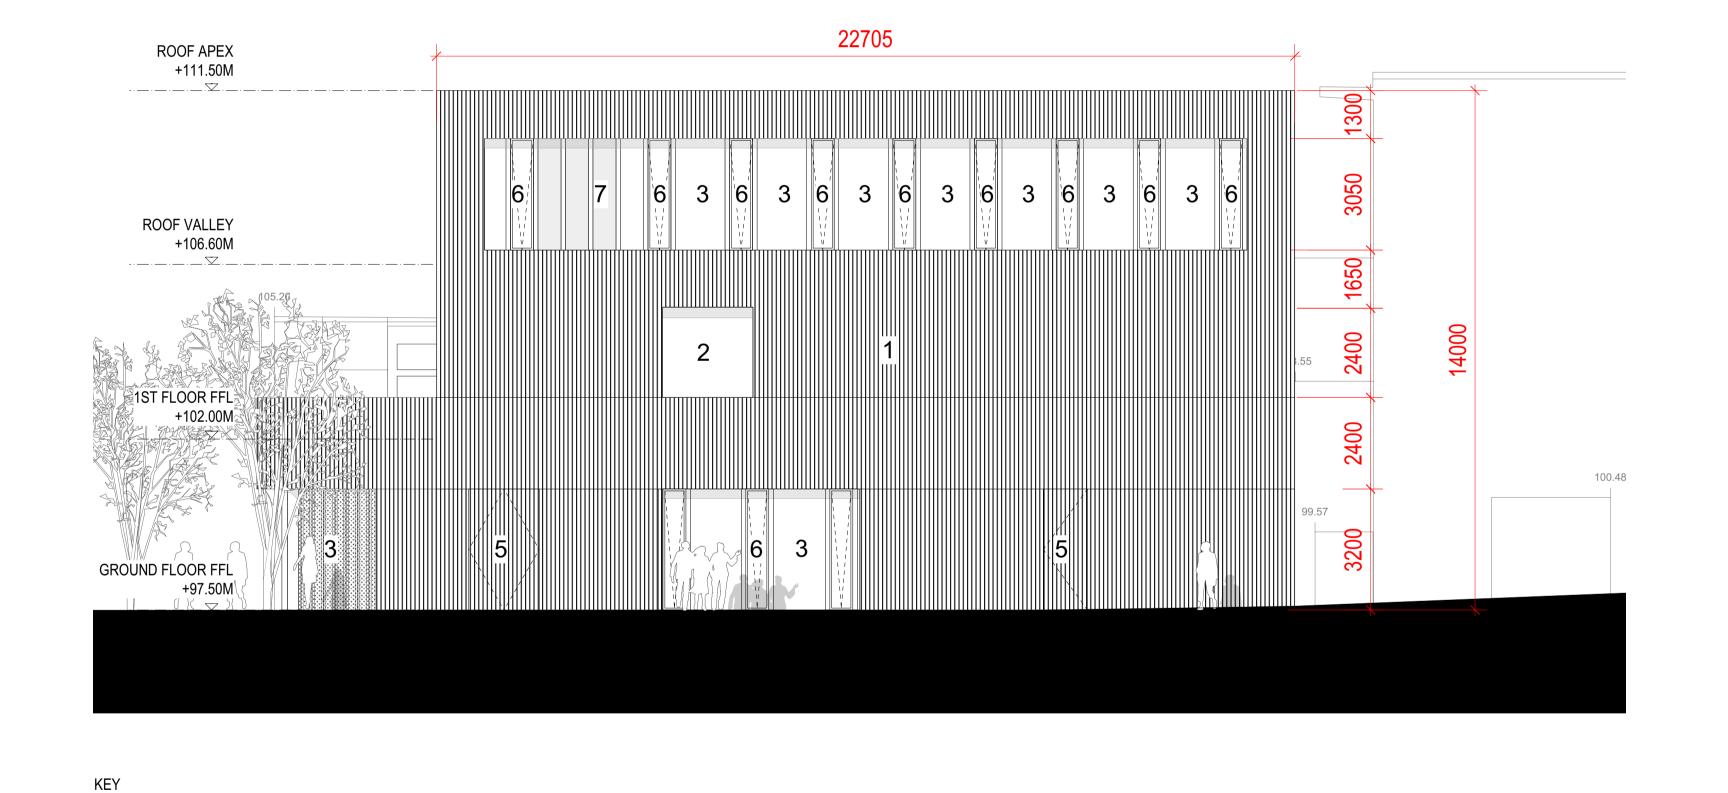

TALLAGHT HERITAGE CENTRE

- Key Plan

113 1:500@A1

ALUMINIUM GLAZING SYSTEM
 ALUMINIUM GLAZING SYSTEM WITH ALUMINIUM FINS
 GLAZED DOOR
 DOOR CLAD IN SINUSOIDAL METAL CLADDING
 OPERABLE WINDOW FOR VENTILATION
 FRITTED GLASS OR GLASS WITH MANIFESTATION
 SIGNAGE SUBJECT TO LATER DESIGN
 GATE AND ENTRANCE TO BE MAINTAINED

1. RECYCLED SINUSOIDAL METAL CLADDING

DESCRIPTION PROJECT
TALLAGHT HERTIAGE
CENTRE, Old Blessington
Road, Tallaght, D24 DRAWING NUMBER "COPYRIGHT AND OWNERSHIP OF THIS DRAWING IS VESTED IN MCCULLOUGH MULVIN WHOSE PRIOR WRITTEN CONSENT IS REQUIRED FOR ITS USE,
REPRODUCTION OR FOR PUBLICATION TO ANY THIRD PARTY.
ALL RIGHTS RESERVED BY THE LAW OF COPYRIGHT AND BY INTERNATIONAL
COPYRIGHT CONVENTIONS ARE RESERVED TO MCCULLOUGH MULVIN AND MAY
BE PROTECTED BY COURT PROCEEDINGS FOR DAMAGES AND/OR INJUNCTIONS mcculloughmulvinarchitects PART 8 SUBMISSION 1:100 @ A1 P01 28.07.2023 DdeCMD DRAFT FOR SDCC REVIEW P02 04.08.2023 PB PART 8 SUBMISSION CHECKED CLIENT SOUTH DUBLIN COUNTY COUNCIL RO'H AUGUST 2023 DO NOT SCALE THIS DRAWING ALL WRITTEN DIMENSIONS ARE IN MILLIMETRES ANY INCONSISTENCIES TO BE REPORTED TO THE ARCHITECT IMMEDIATELY THC-P-113 16 molesworth street, dublin 2, Ireland OS MAP Map Series | Map Sheets 1:1000 3390-11 1:1000 3390-06 DRAWING TITLE t: +353 1 **707 9555** www.mcculloughmulvin.com info@mcculloughmulvin.com © MCCULLOUGH MULVIN 1999 East Elevation - Proposed f: +353 1 707 1912

East Elevation - Proposed

113 1:100@A1