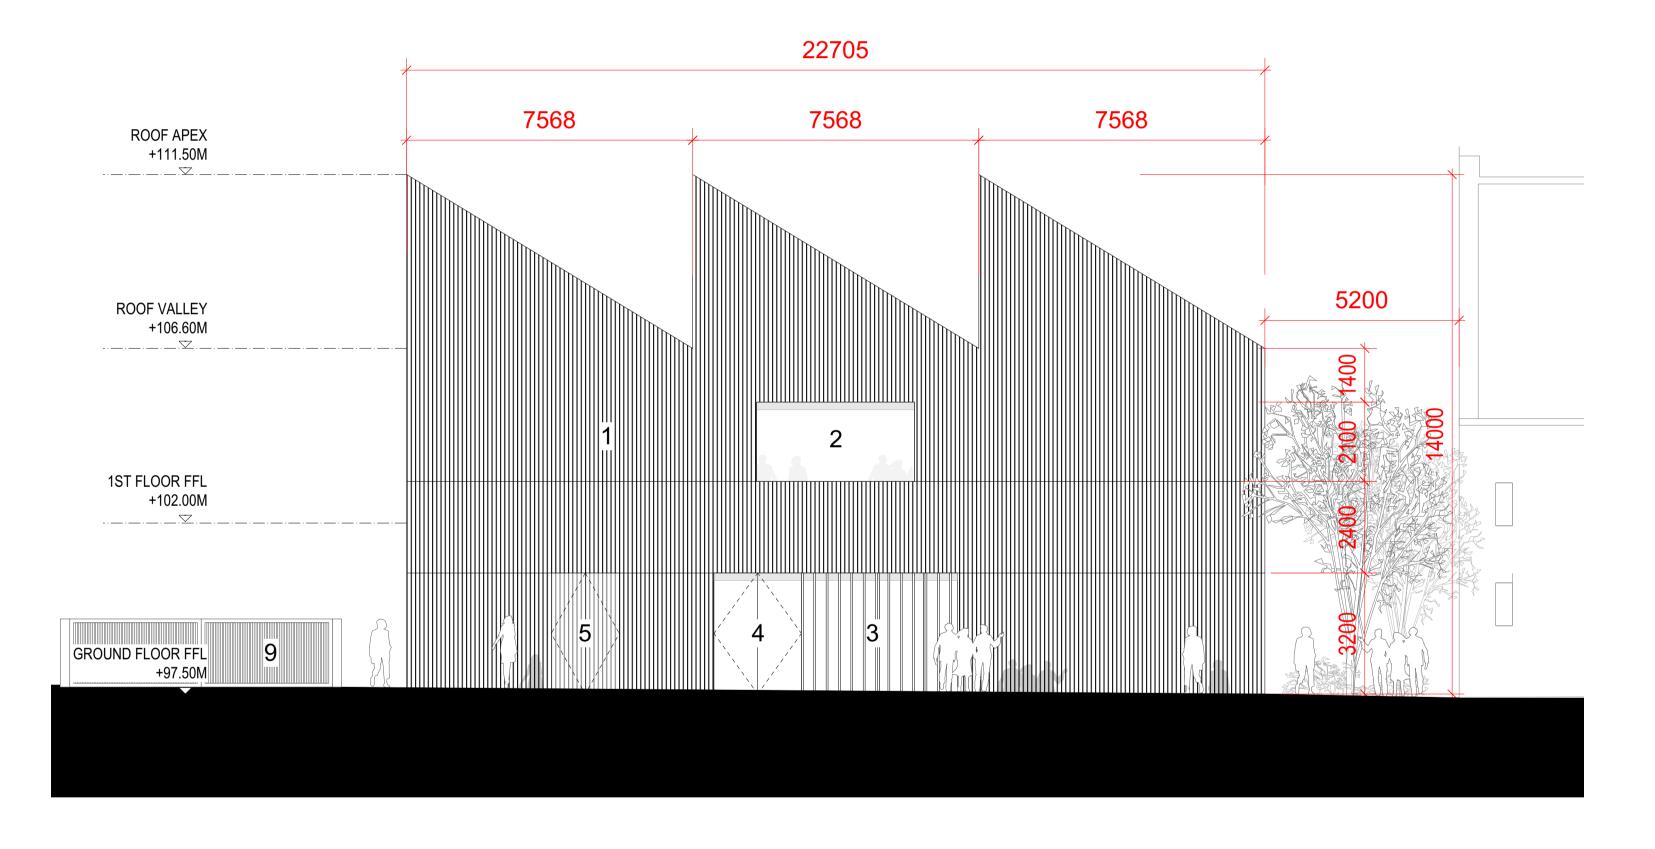

TALLAGHT HERITAGE CENTRE 02 - Key Plan 112 1:500@A1

KEY

1. RECYCLED SINUSOIDAL METAL CLADDING

2 ALUMINIUM GLAZING SYSTEM

3. ALUMINIUM GLAZING SYSTEM WITH ALUMINIUM FINS

4. GLAZED DOOR DOOR CLAD IN SINUSOIDAL METAL CLADDING

6. OPERABLE WINDOW FOR VENTILATION

7. FRITTED GLASS OR GLASS WITH MANIFESTATION

8. SIGNAGE SUBJECT TO LATER DESIGN 9. GATE AND ENTRANCE TO BE MAINTAINED

mcculloughmulvinarchitects

16 molesworth street, dublin 2, Ireland t: +353 1 **707 9555** www.mcculloughmulvin.com info@mcculloughmulvin.com

"COPYRIGHT AND OWNERSHIP OF THIS DRAWING IS VESTED IN MCCULLOUGH

PART 8 SUBMISSION

DESCRIPTION 
 P01
 28.07.2023
 DdeCMD
 DRAFT FOR SDCC REVIEW

 P02
 04.08.2023
 PB
 PART 8 SUBMISSION

1 North Elevation - Proposed

112 1:100@A1

PROJECT
TALLAGHT HERMAGE
CENTRE, Old Blessington
Road, Tallaght, D24 1:100 @ A1 CHECKED CLIENT SOUTH DUBLIN COUNTY COUNCIL RO'H AUGUST 2023 DRAWING TITLE

North Elevation - Proposed

DRAWING NUMBER

THC-P-112

© MCCULLOUGH MULVIN 1999

OS MAP Map Series | Map Sheets 1:1000 3390-11 1:1000 3390-06