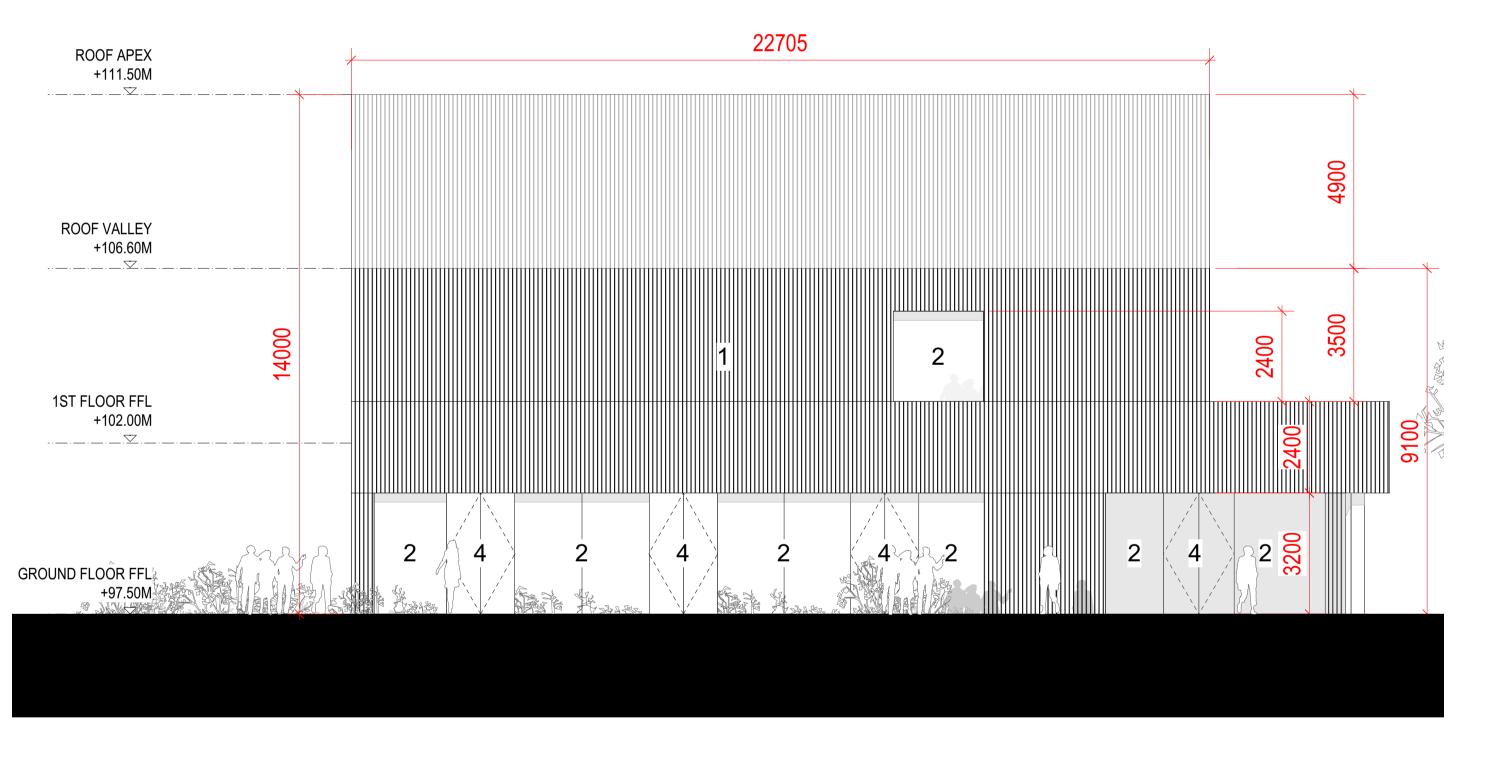

## KEY

- 1. RECYCLED SINUSOIDAL METAL CLADDING
- 2 ALUMINIUM GLAZING SYSTEM 3. ALUMINIUM GLAZING SYSTEM WITH ALUMINIUM FINS
- 4. GLAZED DOOR
- 5.
- DOOR CLAD IN SINUSOIDAL METAL CLADDING 6. OPERABLE WINDOW FOR VENTILATION
- 7. FRITTED GLASS OR GLASS WITH MANIFESTATION

© MCCULLOUGH MULVIN 1999

- 8. SIGNAGE SUBJECT TO LATER DESIGN
- 9. GATE AND ENTRANCE TO BE MAINTAINED

mcculloughmulvinarchitects

16 molesworth street, dublin 2, Ireland

t: +353 1 707 9555 www.mcculloughmulvin.com info@mcculloughmulvin.com f: +353 1 707 1912

## PART 8 SUBMISSION

OS MAP Map Series | Map Sheets 1:1000 3390-11 1:1000 3390-06

1

West Elevation - Proposed 111 1:100@A1

| EV | DATE       | BY     | DES |
|----|------------|--------|-----|
| )1 | 28.07.2023 | DdeCMD | DR/ |
| )2 | 04.08.2023 | PB     | Paf |