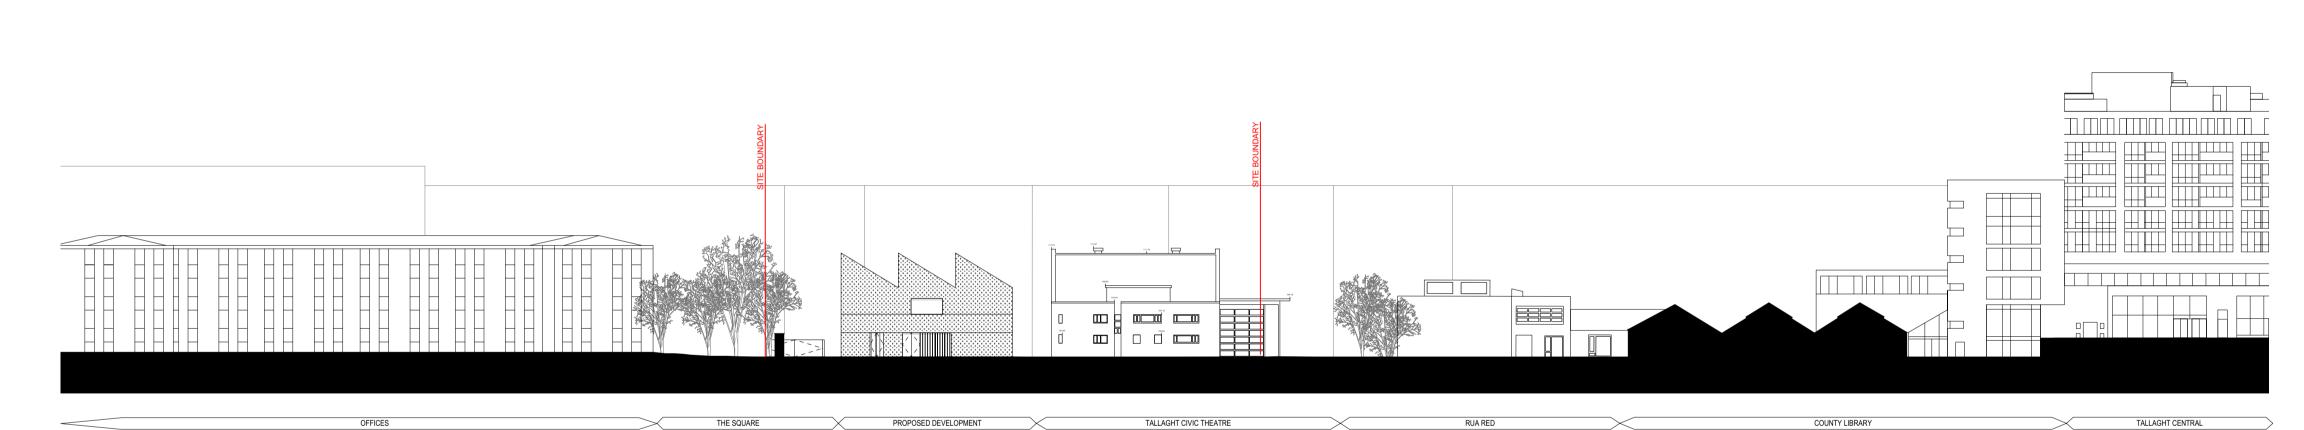

Tallaght Heritage Centre - Proposed South Elevation
Scale 1:500 @ A1

03 Tallaght Heritage Centre - Key Plan 020 Scale 1:5000 @ A1

Tallaght Heritage Centre - Proposed North Elevation
Scale 1:500 @ A1

DRAWN
DdeCMD
PROJECT
TALLAGHT HERTIAGE
CENTRE, Old Blessington
Road, Tallaght, D24 DRAWING NUMBER REVISION 1:500 @ A1 CLIENT SOUTH DUBLIN COUNTY AUGUST 2023 **THC-P-020** PROPOSED SITE ELEVATIONS