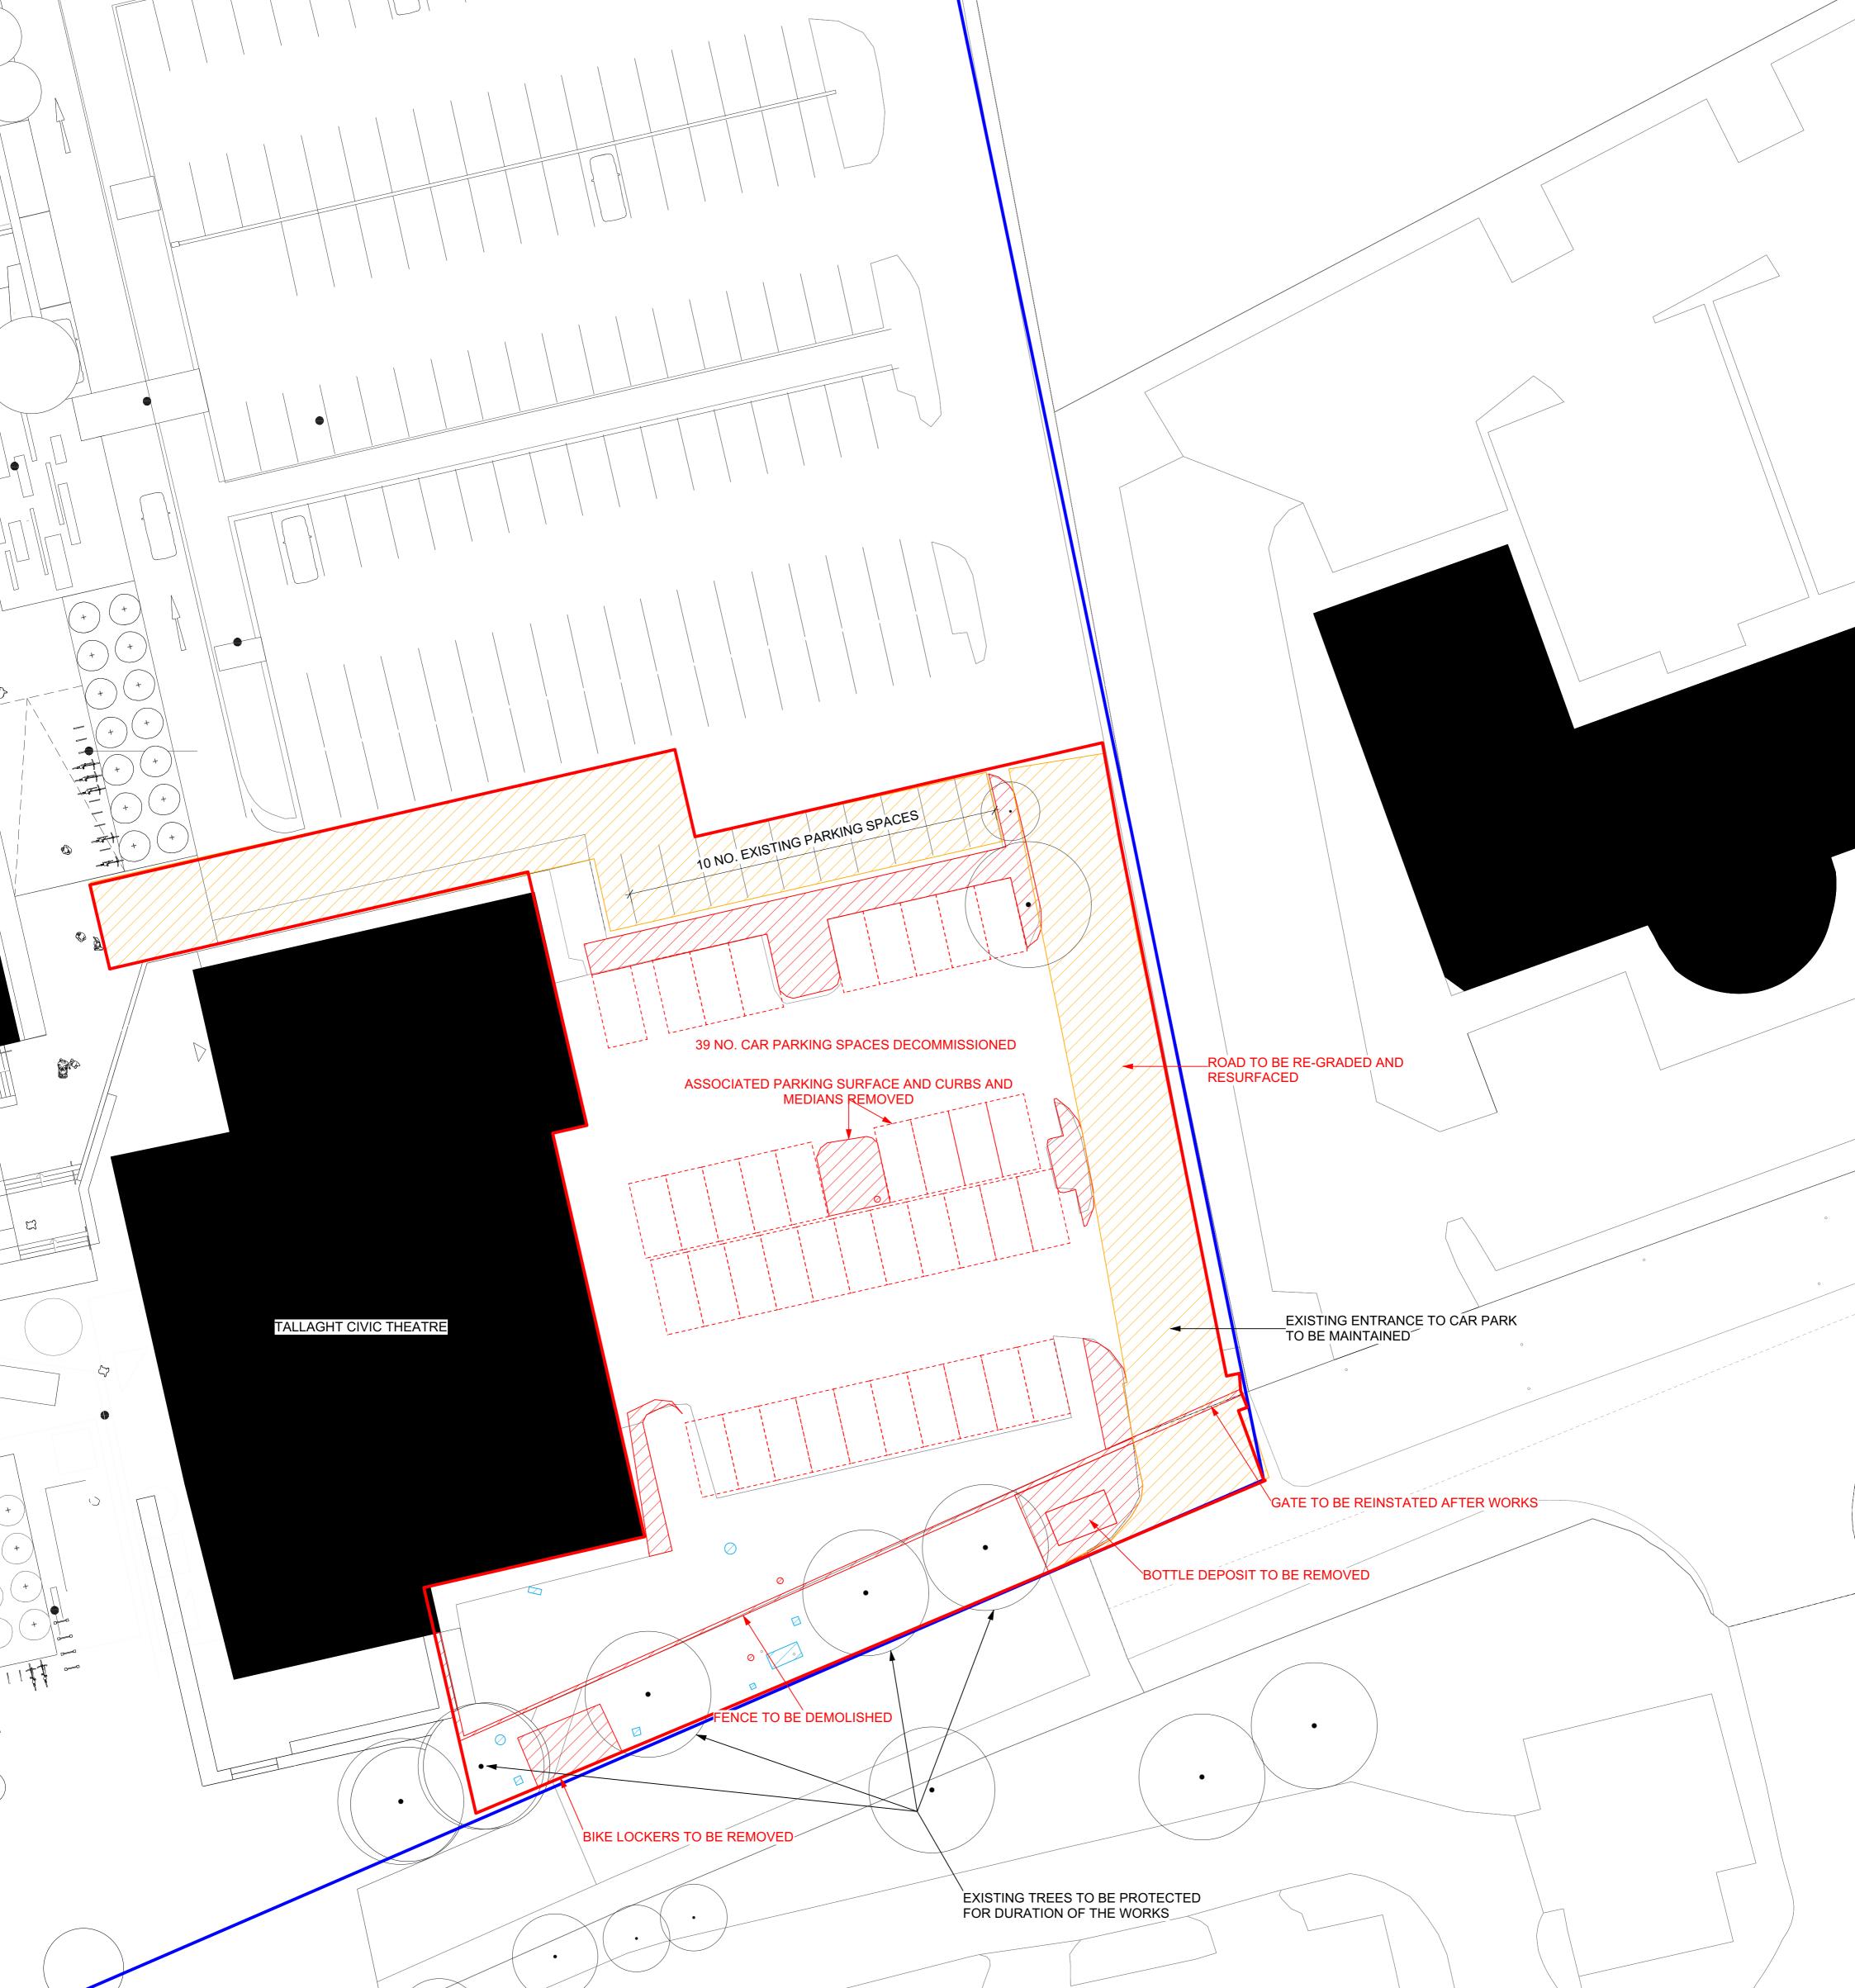

|                                                                                                                                      |                                                                                                                                                                       |                                                                       |                          |                                  |                |                                                           |                              |                                                                                |                     |                      | N           |
|--------------------------------------------------------------------------------------------------------------------------------------|-----------------------------------------------------------------------------------------------------------------------------------------------------------------------|-----------------------------------------------------------------------|--------------------------|----------------------------------|----------------|-----------------------------------------------------------|------------------------------|--------------------------------------------------------------------------------|---------------------|----------------------|-------------|
|                                                                                                                                      |                                                                                                                                                                       |                                                                       |                          |                                  |                |                                                           |                              |                                                                                |                     | AREA COVERED BY THIS | APPLICATION |
|                                                                                                                                      |                                                                                                                                                                       |                                                                       |                          |                                  |                |                                                           |                              |                                                                                |                     | LANDS UNDER OWNERSH  | IIP OF SDCC |
|                                                                                                                                      |                                                                                                                                                                       |                                                                       |                          |                                  |                |                                                           |                              |                                                                                |                     | DECOMISSIONED PARKIN | G SPACES    |
|                                                                                                                                      |                                                                                                                                                                       |                                                                       |                          |                                  |                |                                                           |                              | DEMOLISION                                                                     |                     |                      |             |
|                                                                                                                                      |                                                                                                                                                                       |                                                                       |                          |                                  |                |                                                           |                              | ROAD REGRADED AND RESURFACED                                                   |                     |                      |             |
|                                                                                                                                      |                                                                                                                                                                       |                                                                       |                          |                                  |                |                                                           |                              |                                                                                |                     | EXISTING SERVICES    |             |
| 01 Existing Site Plan                                                                                                                | - Site Works                                                                                                                                                          |                                                                       |                          |                                  |                |                                                           |                              |                                                                                |                     | EXISTING TREE        |             |
| 012 Scale 1:200 @ A1                                                                                                                 |                                                                                                                                                                       |                                                                       |                          |                                  |                |                                                           |                              |                                                                                |                     | REMOVED TREE         |             |
|                                                                                                                                      |                                                                                                                                                                       |                                                                       |                          |                                  |                |                                                           |                              |                                                                                |                     |                      |             |
| mcculloughmulvinarchitects                                                                                                           | ALL RIGHTS RESERVED BY THE LAW OF COPYRIGHT AND BY INTERNATIONAL                                                                                                      | PART 8 SUBMISSION                                                     | <b>REV</b><br>P01<br>P02 | DATE<br>28.07.2023<br>04.08.2023 | BY<br>PB<br>PB | DESCRIPTION<br>DRAFT FOR SDCC REVIEW<br>PART 8 SUBMISSION | <b>CHECKED</b><br>R.O'H      | PROJECT<br>TALLAGHT HERITAGE<br>CENTRE, Old Blessington<br>Road, Tallaght, D24 | SCALE<br>1:200 @ A1 | DRAWING NUMBER       | REVISION    |
|                                                                                                                                      | COPYRIGHT CONVENTIONS ARE RESERVED TO MCCULLOUGH MULVIN AND MAY<br>BE PROTECTED BY COURT PROCEEDINGS FOR DAMAGES AND/OR INJUNCTIONS<br>AND COSTS."                    |                                                                       |                          |                                  |                |                                                           | DRAWING<br>PURPOSE<br>PART 8 | CLIENT<br>SOUTH DUBLIN COUNTY<br>COUNCIL                                       | DATE<br>AUGUST 2023 | THC-P-012            | P02         |
| 16 molesworth street, dublin 2, Ireland   t: +353 1 707 9555 www.mcculloughmulvin.com   f: +353 1 707 1912 info@mcculloughmulvin.com | DO NOT SCALE THIS DRAWING<br>ALL WRITTEN DIMENSIONS ARE IN MILLIMETRES<br>ANY INCONSISTENCIES TO BE REPORTED TO THE ARCHITECT IMMEDIATELY<br>© MCCULLOUGH MULVIN 1999 | OS MAP<br>Map Series   Map Sheets<br>1:1000 3390-11<br>1:1000 3390-06 |                          |                                  |                |                                                           | DRAWING<br>EXISTING          | E<br>5 TITLE<br>5 SITE PLAN - SITE W                                           | ORKS                |                      |             |
|                                                                                                                                      |                                                                                                                                                                       |                                                                       |                          |                                  |                |                                                           |                              |                                                                                |                     |                      |             |