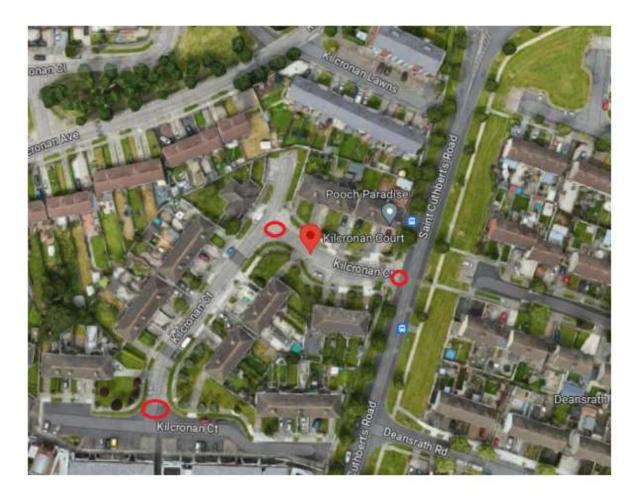

## <u>Tallaght</u>

Figure 12 Kilcronan Court

Figure 13 St Anthonys Crescent

Figure 14 Bawnlea Ave

Figure 15 Raheen Park

Figure 16 Tymon N Park

Figure 17 Cloonmore Ave

Figure 18 Carrigmore Estate