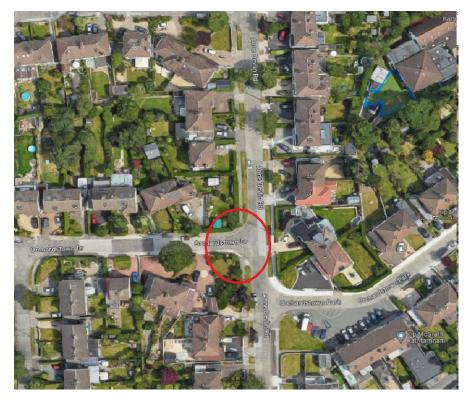

Clondalkin, Newcastle, Rathcoole, Saggart and Brittas Area

Figure 1 Beechwood Lawns, Rathcoole

Figure 2 Woodford Walk

Figure 3 Cherrywood Cresc

Figure 4 Woodford Walk

Figure 5 St Johns Lawn