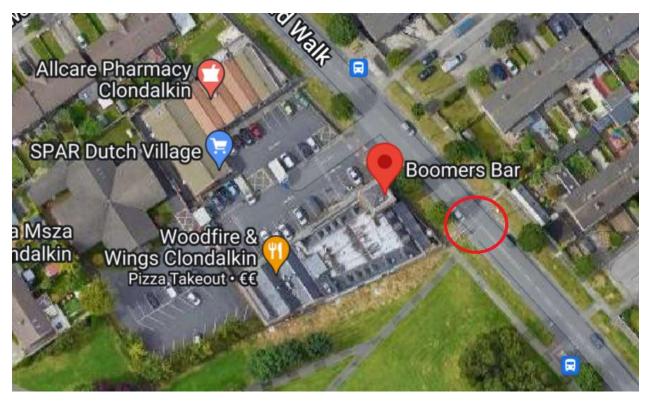

Clondalkin, Newcastle, Rathcoole, Saggart and Brittas Area

Figure 1 Beechwood Lawns, Rathcoole

Figure 2 Woodford Walk

Figure 3 Cherrywood Cresc

Figure 4 Woodford Walk

Figure 5 St Johns Lawn