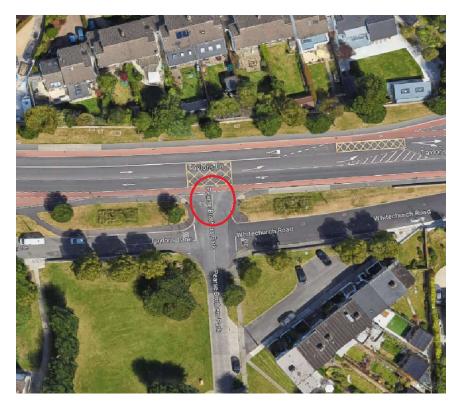

Figure 25 Woodlawn Park Drive

Figure 26 Pearse Brothers Park off Taylors Lane leading to Palmers Park