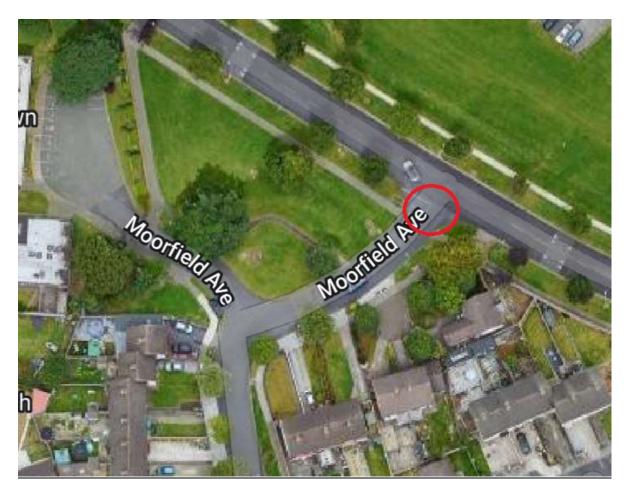

## Lucan Palmerston North Clondalkin

Figure 6 Moorfield Ave

Figure 7 Commons Road

Figure 8 Turret Road

Figure 9 Moorfield Drive

Figure 10 Esker Meadows/ Castle Road

Figure 11 R835