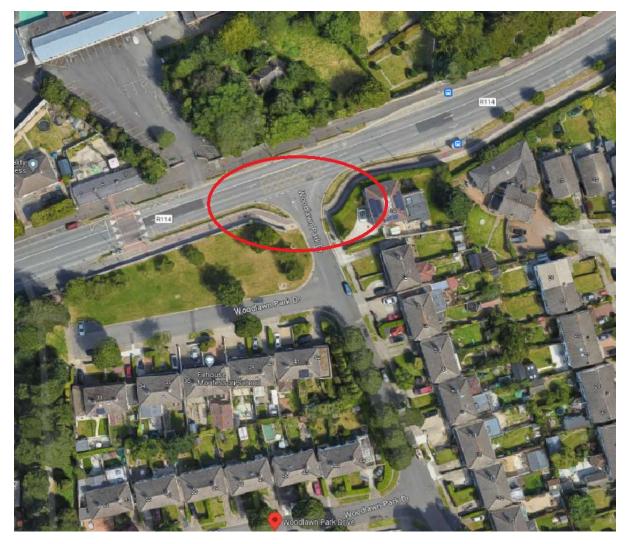

Figure 25 Woodlawn Park Drive

Figure 26 Pearse Brothers Park off Taylors Lane leading to Palmers Park