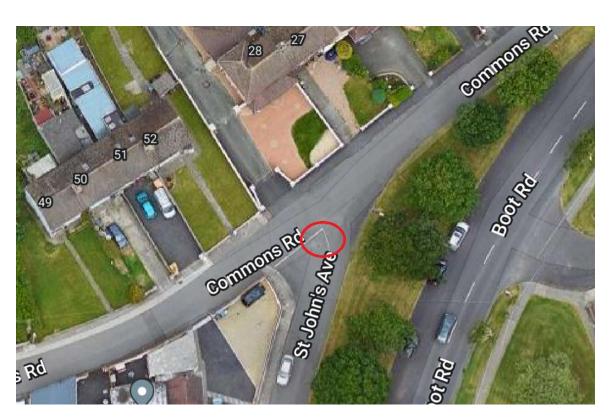

## Lucan Palmerston North Clondalkin

Figure 6 Moorfield Ave

Figure 7 Commons Road

Figure 8 Turret Road

Figure 9 Moorfield Drive

Figure 10 Esker Meadows/ Castle Road

Figure 11 R835