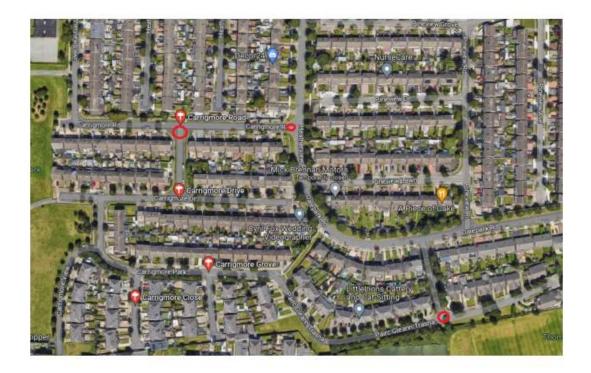

## <u>Tallaght</u>

Figure 12 Kilcronan Court

Figure 13 St Anthonys Crescent

Figure 14 Bawnlea Ave

Figure 15 Raheen Park

Figure 16 Tymon N Park

Figure 17 Cloonmore Ave

Figure 18 Carrigmore Estate