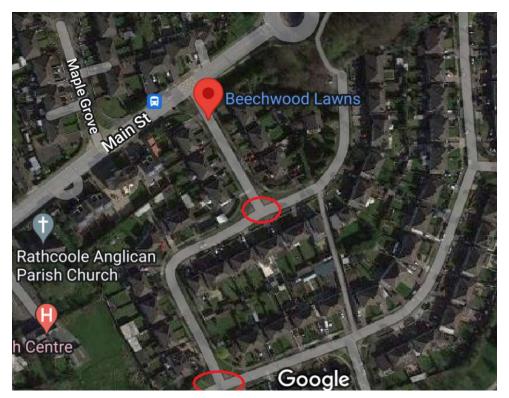

Clondalkin, Newcastle, Rathcoole, Saggart and Brittas Area

Figure 1 Beechwood Lawns, Rathcoole

Figure 2 Woodford Walk

Figure 3 Cherrywood Cresc

Figure 4 Woodford Walk

Figure 5 St Johns Lawn