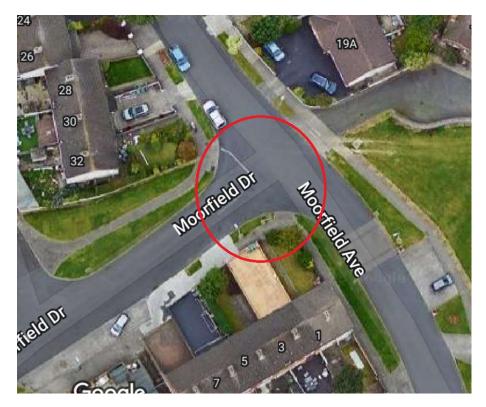

## Lucan Palmerston North Clondalkin

Figure 6 Moorfield Ave

Figure 7 Commons Road

Figure 8 Turret Road

Figure 9 Moorfield Drive

Figure 10 Esker Meadows/ Castle Road

Figure 11 R835