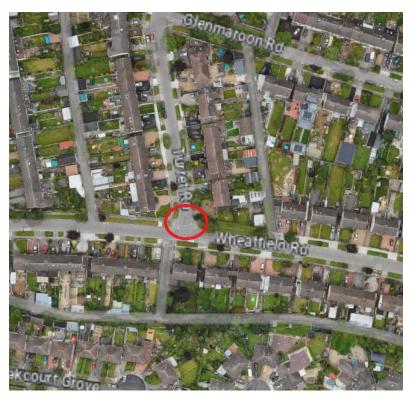

## Lucan Palmerston North Clondalkin

Figure 6 Moorfield Ave

Figure 7 Commons Road

Figure 8 Turret Road

Figure 9 Moorfield Drive

Figure 10 Esker Meadows/ Castle Road

Figure 11 R835