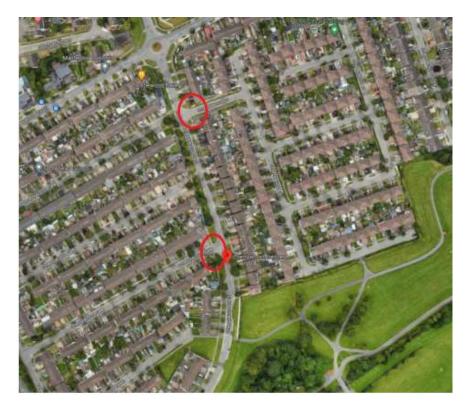

Clondalkin, Newcastle, Rathcoole, Saggart and Brittas Area

Figure 1 Beechwood Lawns, Rathcoole

Figure 2 Woodford Walk

Figure 3 Cherrywood Cresc

Figure 4 Woodford Walk

Figure 5 St Johns Lawn