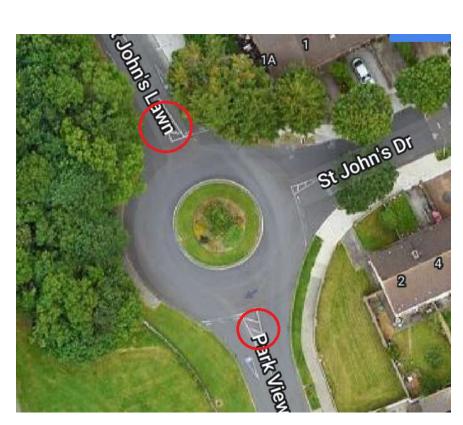

Clondalkin, Newcastle, Rathcoole, Saggart and Brittas Area

Figure 1 Beechwood Lawns, Rathcoole

Figure 2 Woodford Walk

Figure 3 Cherrywood Cresc

Figure 4 Woodford Walk

Figure 5 St Johns Lawn