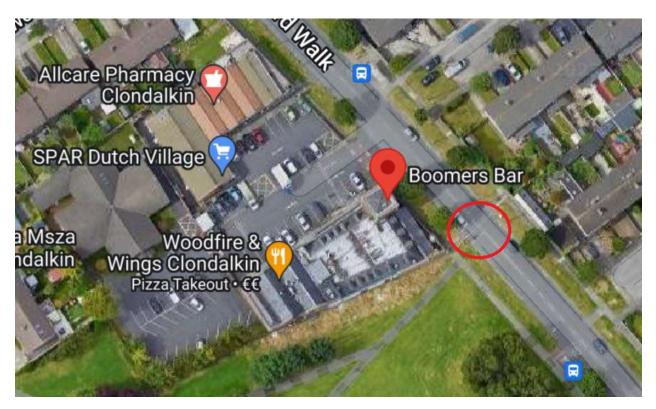

Clondalkin, Newcastle, Rathcoole, Saggart and Brittas Area

Figure 1 Beechwood Lawns, Rathcoole

Figure 2 Woodford Walk

Figure 3 Cherrywood Cresc

Figure 4 Woodford Walk

Figure 5 St Johns Lawn