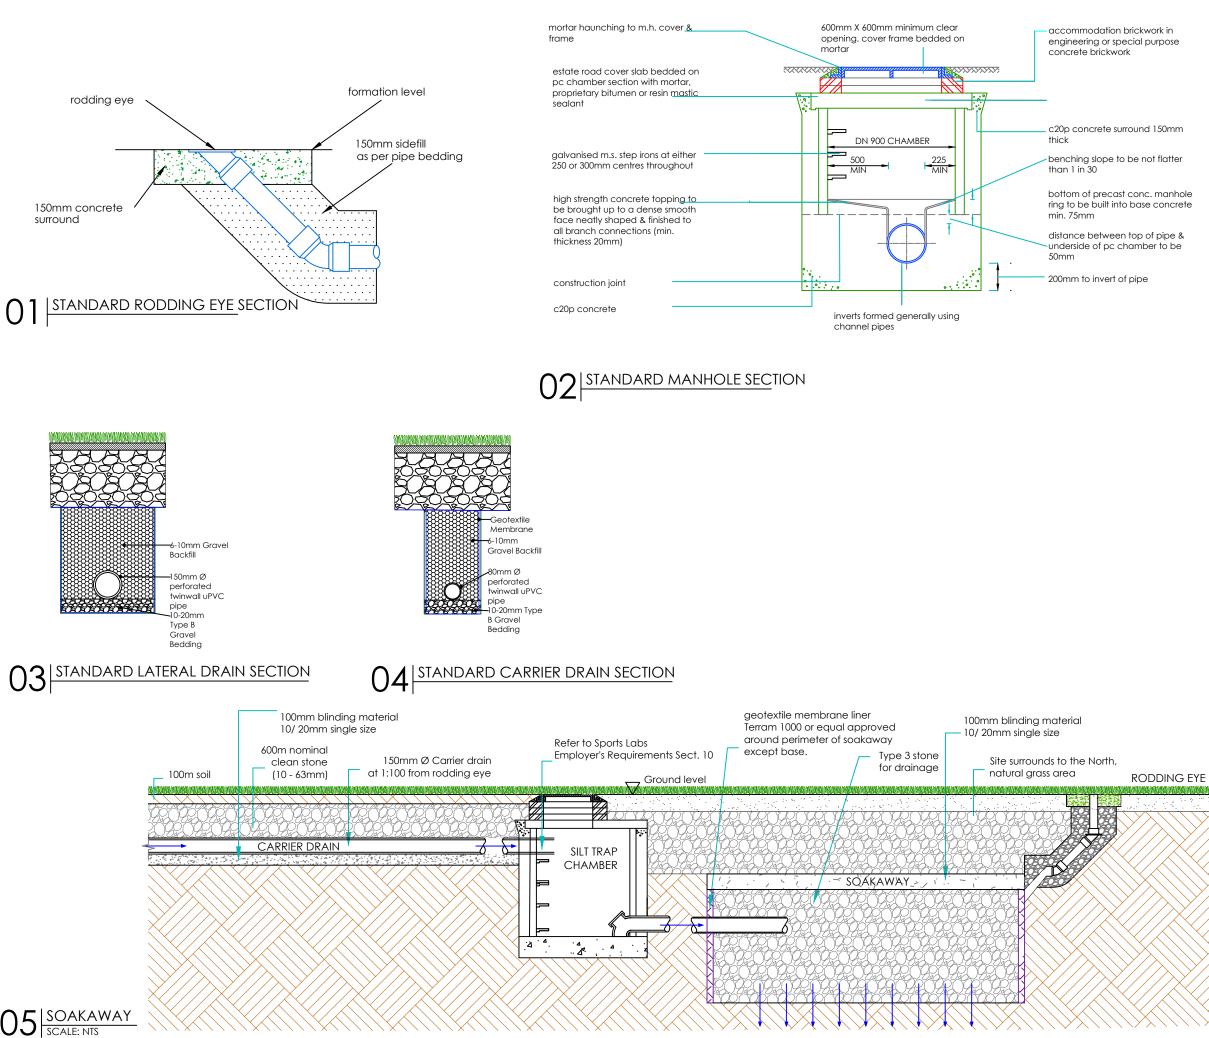

NOTES

It is the contractors responsibility to check design levels and sizes for compliance. Any discrepancies or errors to be identified to the design team.

| REVISION | DETAILS    | BY          | DATE    | CHECKEE  |
|----------|------------|-------------|---------|----------|
| sportsi  | absconsult | info@sports | labscon | sult.com |
|          | KNOCKLY    | -           |         |          |
|          | DRAINAGI   | e detail    | S       |          |
|          |            |             | ~1 ^ 1  |          |

## CONSTRUCTION OF A NEW ARTIFICIAL PITCH

|                 | 0                 | 10 | 20       |      |                          | 50       |     |
|-----------------|-------------------|----|----------|------|--------------------------|----------|-----|
| Date:<br>Scale: | 04/2023<br>VARIES |    | Job. No. | 3096 | Drawn by:<br>Checked by: | CH<br>DD |     |
|                 |                   |    |          |      |                          |          | 250 |