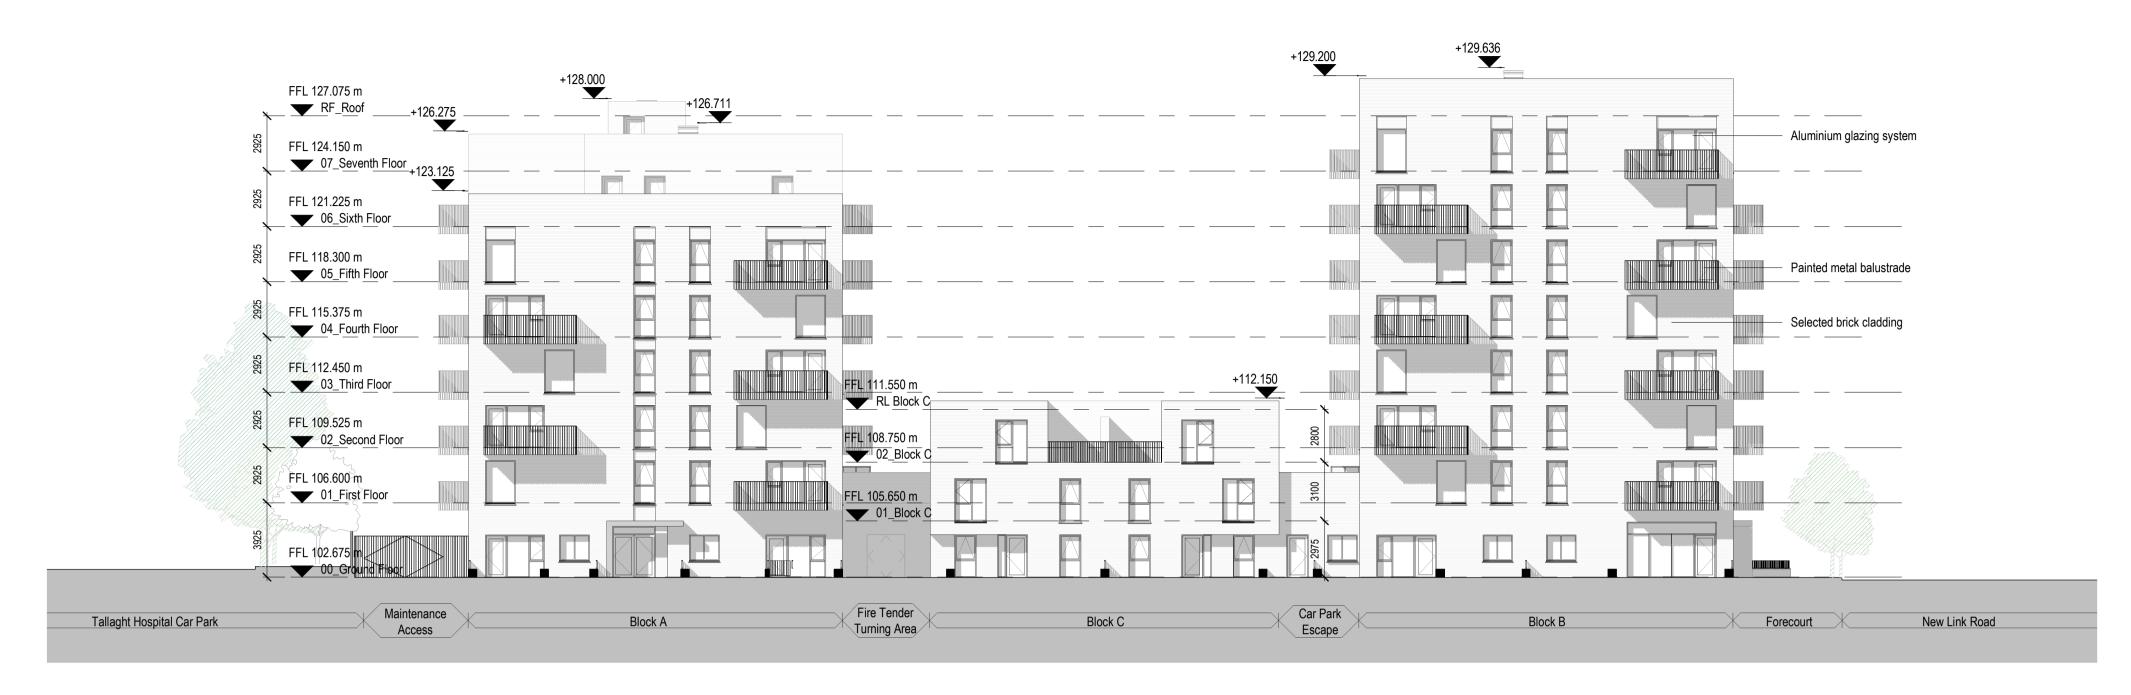

Planning - South Elevation

Planning - West Elevation

Notes:

Do not scale from this drawing. Use figured dimensions only. All errors and omissions to be reported to the Architect. This drawing to be read in conjunction with relevant consultant's drawings.

All dimensions are in millimetres and all levels ar in meters to match Datums unless otherwise noted.

Contractor Design Responsibility It is noted that there are many elements within the works that require contractor design, and will be subject to certification as part of BCAR see Preliminary Inspection Plan for clarity on certification required.

South Dublin County Council

South + West Elevations

Drawing / Document Name:
Project Number Project Originator Volume Level Type Role Sheet Number 2578 TAL-COA-00-ZZ-DR-A-0522

Suitability Status : Code - Description S4 - For Stage Approval