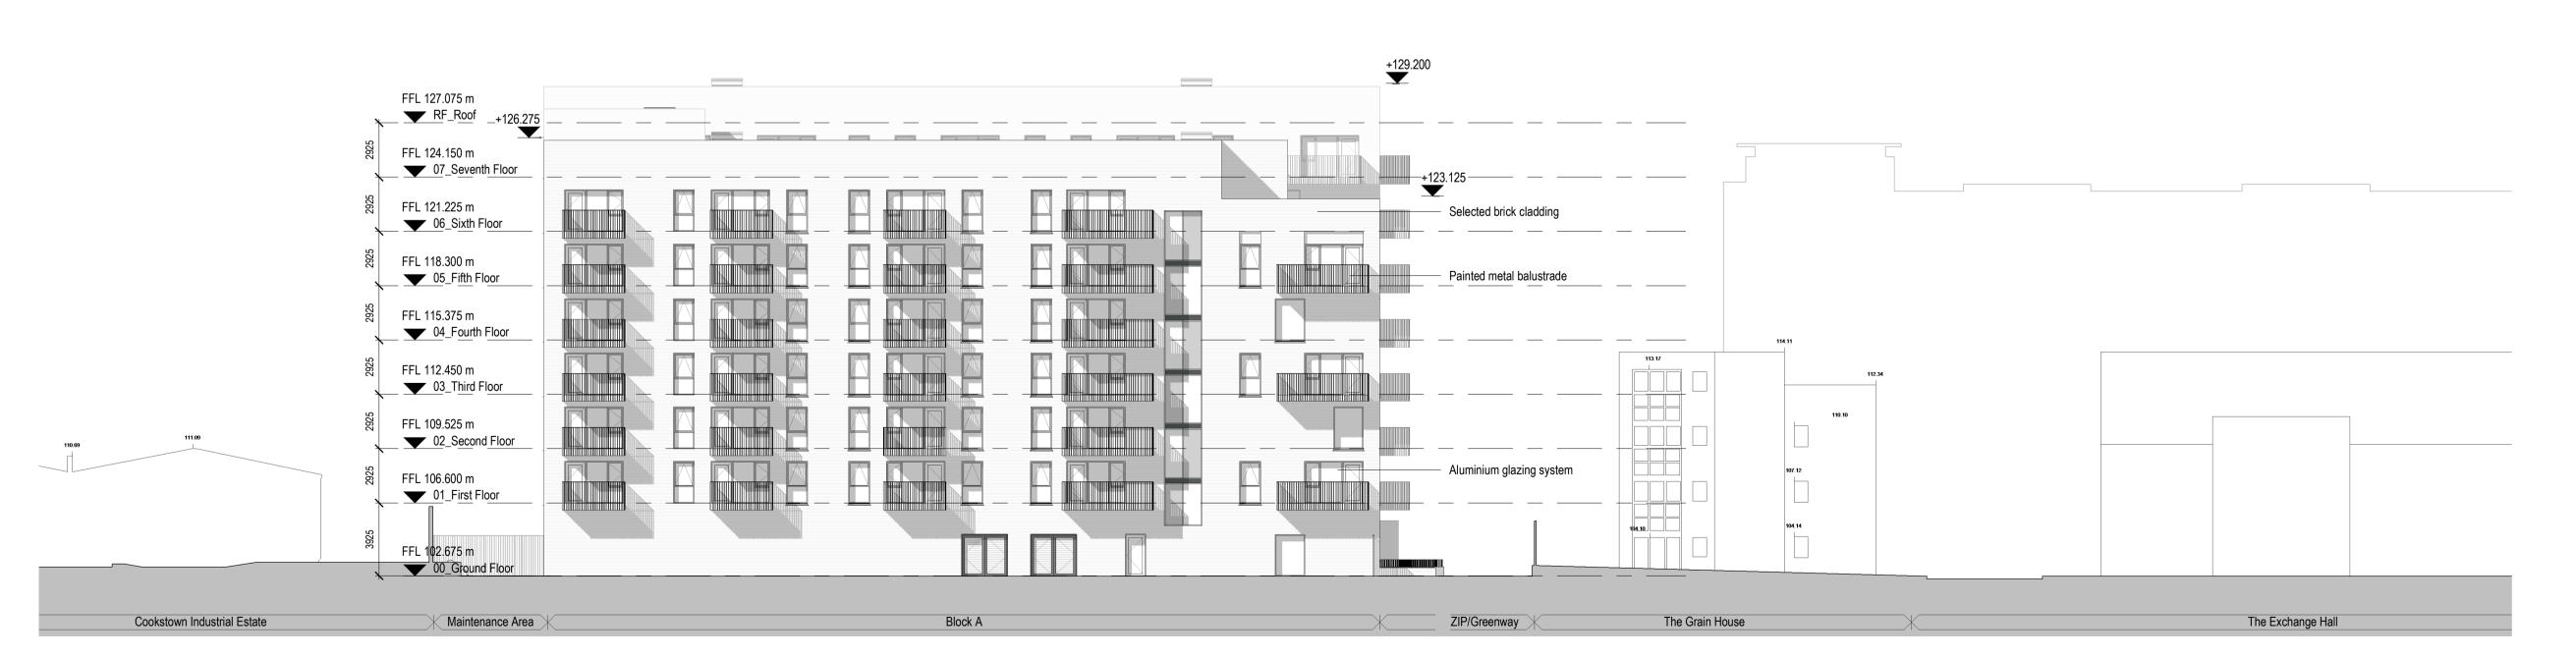

Planning - South Elevation

Planning - West Elevation

Notes:

Do not scale from this drawing. Use figured dimensions only. All errors and omissions to be reported to the Architect. This drawing to be read in conjunction with relevant consultant's drawings.

All dimensions are in millimetres and all levels ar in meters to match Datums unless otherwise noted.

Contractor Design Responsibility It is noted that there are many elements within the works that require contractor design, and will be subject to certification as part of BCAR see Preliminary Inspection Plan for clarity on certification required.

South Dublin County Council

South + West Elevations

Drawing / Document Name:
Project Number Project Originator Volume Level Type Role Sheet Number 2578 TAL-COA-00-ZZ-DR-A-0522

Suitability Status : Code - Description S4 - For Stage Approval