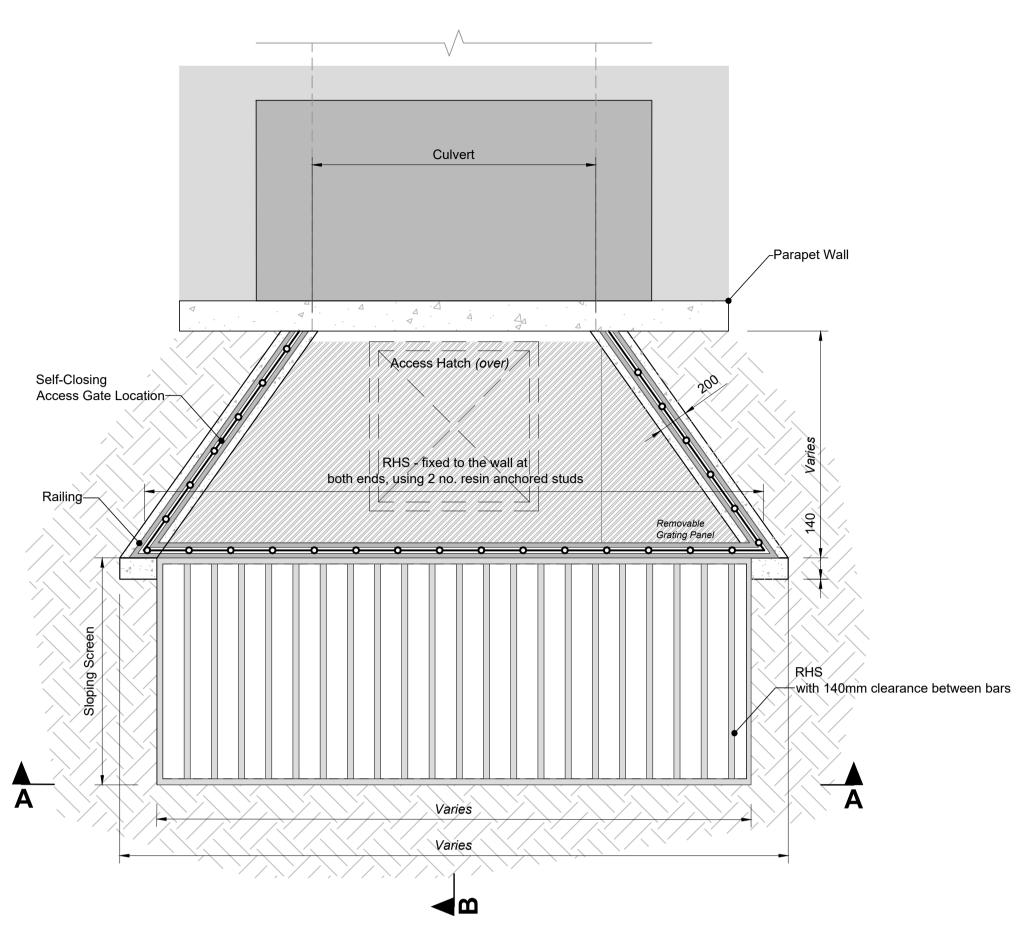

SECTION AT A-A



Ordnance Survey Ireland Licence No. EN0005019 © Ordnance Survey Ireland/Government of Ireland

## SECTIONAL DETAIL B-B

| e of the drawing. All<br>introlled issue and any<br>ients own risk. RPS will<br>a use of these files,<br>a un-dimensioned<br>ftware, and any errors<br>ints drawing production, | (iv) Information including topographical survey, geotechnical | P01 07/07/20      | Issue for Stage Approval     | ND  | MAKING<br>COMPLEX<br>EASY            | Scale<br>1:25 @ A1<br>1:50 @ A3 |                                     | HURCH FLOOD ALLEVIATION SCHEME<br>the Planning & Development Act 2000 <i>(as amended)</i> |        |     |  |
|-------------------------------------------------------------------------------------------------------------------------------------