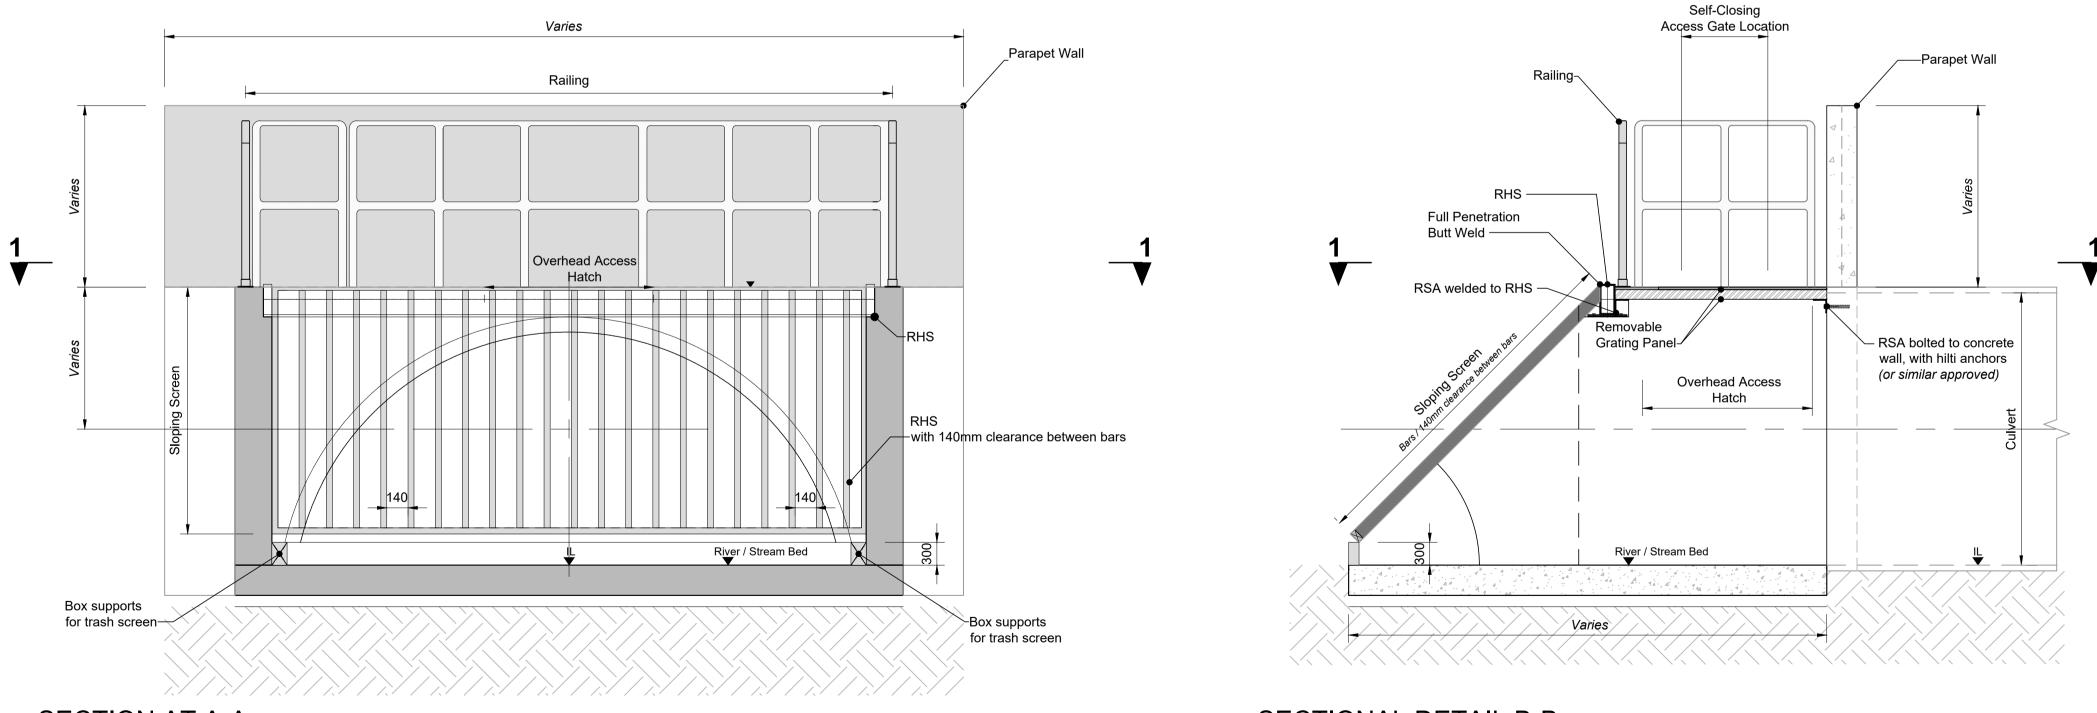

SECTION AT A-A

Ordnance Survey Ireland Licence No. EN0005019 © Ordnance Survey Ireland/Government of Ireland

## SECTIONAL DETAIL B-B

| e of the drawing. All<br>introlled issue and any<br>ients own risk. RPS will<br>a use of these files,<br>a un-dimensioned<br>ftware, and any errors<br>ints drawing production, | (iv) Information including topographical survey, geotechnical | P01 07/07/20      | Issue for Stage Approval     | ND  | MAKING<br>COMPLEX<br>EASY            | Scale<br>1:25 @ A1<br>1:50 @ A3 |                                     | HURCH FLOOD ALLEVIATION SCHEME<br>the Planning & Development Act 2000 <i>(as amended)</i> |        |     |  |
|---------------------------------------------------------------------------------------------------------------------------------------------------------------------------------|---------------------------------------------------------------|-------------------|------------------------------|-----|--------------------------------------|---------------------------------|-------------------------------------|-------------------------------------------------------------------------------------------|--------|-----|--|
|                                                                                                                                                                                 |                                                               | P01.02 21/04/20 5 | Issue for Stage Approval     | MD  | West Pier<br>Business Campus         | Created on<br>04/09/19          | Title PLANNING APPLICATION DRAWINGS |                                                                                           |        |     |  |
|                                                                                                                                                                                 |                                                               | P01.01 09/04/20   | Issue for Stage Approval     | MD  | Dun Laoghaire<br>Co. Dublin A96 N6T7 | Sheets<br>01 of 01              | Trash Screen Detail                 |                                                                                           |        |     |  |
|                                                                                                                                                                                 |                                                               | Data S            | ev Date 55 Amendment / Issue | Арр | Model File Identifier                | File Identifier                 |                                     | Drawing No.                                                                               | Status | Rev |  |
|                                                                                                                                                                                 | (v) All Levels refer to Ordnance Survey Datum, Malin Head.    | Rev Date          |                              |     |                                      | MDW0825-RPS-                    | 00-XX-DR-C-DR4002                   | DR4002                                                                                    | S4     | P01 |  |