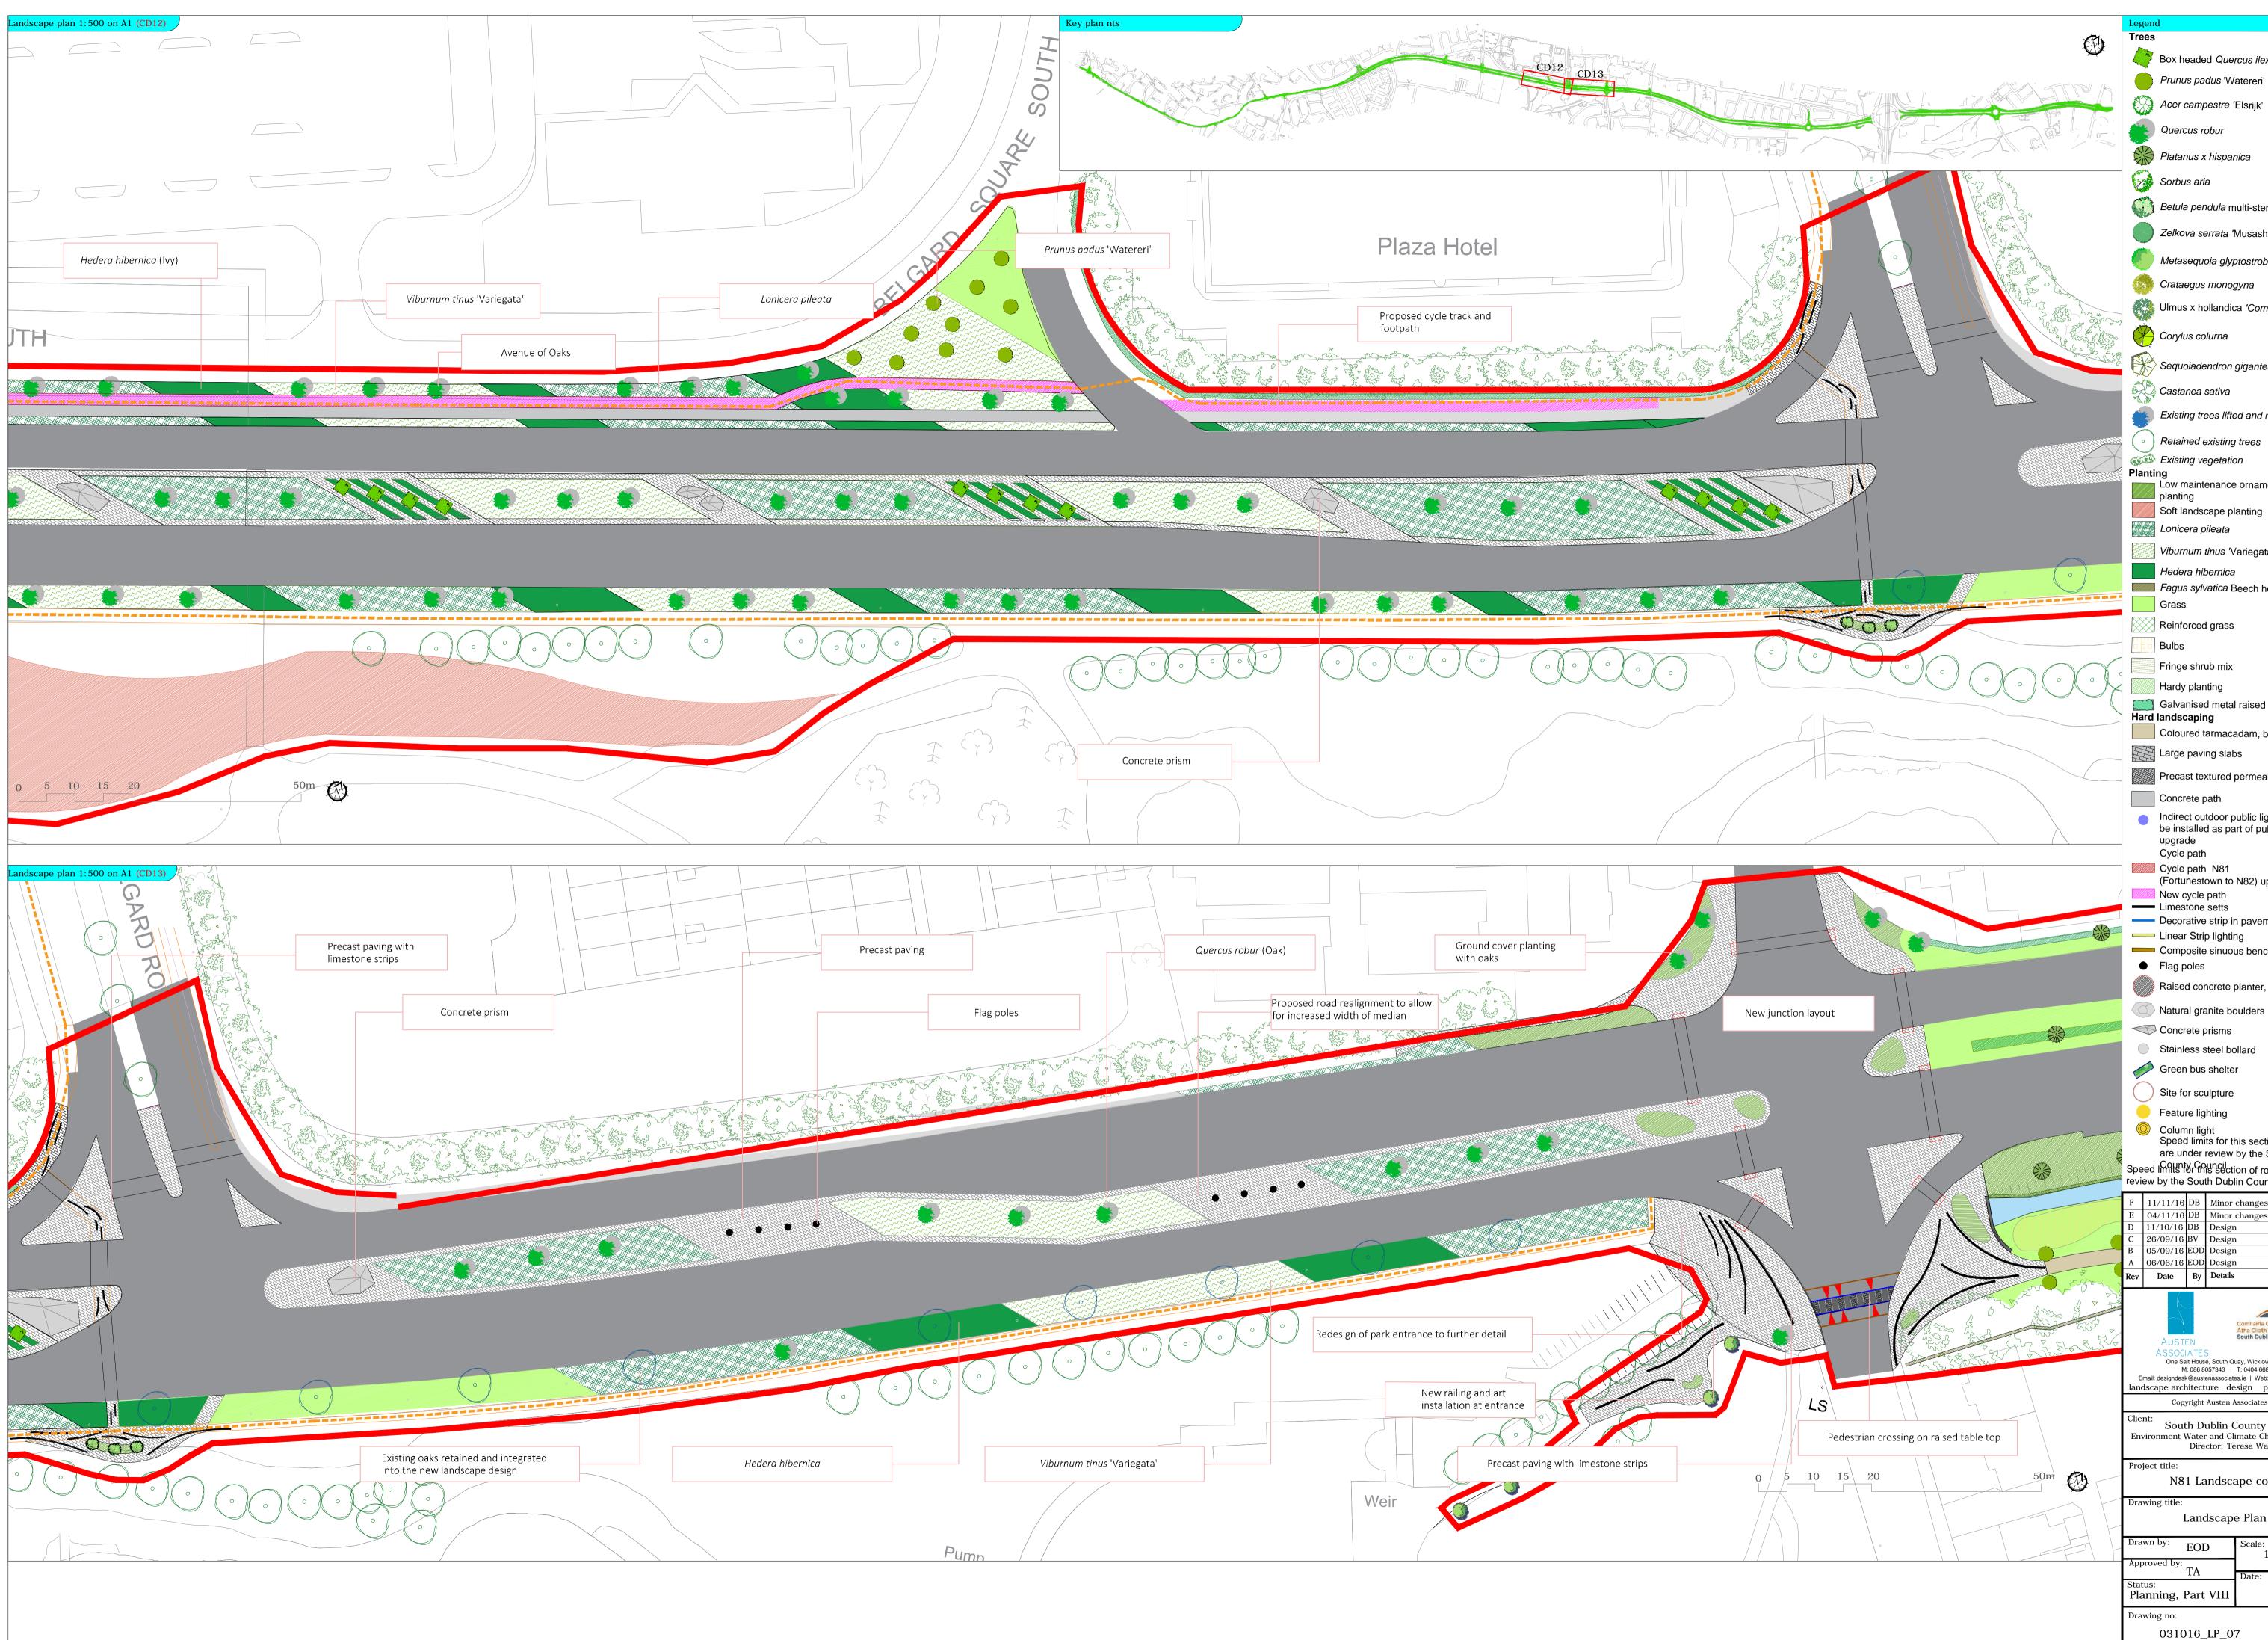

| AN N                                                                                                        | Box h                                                                                                                                       | eade                                     | d Quercus ilex                     |  |
|-------------------------------------------------------------------------------------------------------------|---------------------------------------------------------------------------------------------------------------------------------------------|------------------------------------------|------------------------------------|--|
|                                                                                                             | Prunus padus 'Watereri'                                                                                                                     |                                          |                                    |  |
| Q                                                                                                           | Acer campestre 'Elsrijk'                                                                                                                    |                                          |                                    |  |
|                                                                                                             | Quercus robur                                                                                                                               |                                          |                                    |  |
|                                                                                                             | Platanus x hispanica                                                                                                                        |                                          |                                    |  |
|                                                                                                             | Sorbu                                                                                                                                       |                                          |                                    |  |
|                                                                                                             | 'n                                                                                                                                          | Betula pendula multi-stem                |                                    |  |
|                                                                                                             |                                                                                                                                             |                                          | errata 'Musashino'                 |  |
|                                                                                                             | e.                                                                                                                                          | Metasequoia glyptostroboides             |                                    |  |
|                                                                                                             |                                                                                                                                             |                                          | monogyna                           |  |
|                                                                                                             |                                                                                                                                             | Ulmus x hollandica 'Commelin'            |                                    |  |
| <b>V</b>                                                                                                    | <b>*</b>                                                                                                                                    | Corylus colurna                          |                                    |  |
|                                                                                                             | X                                                                                                                                           |                                          |                                    |  |
|                                                                                                             |                                                                                                                                             | endron giganteum                         |                                    |  |
|                                                                                                             | Castanea sativa                                                                                                                             |                                          |                                    |  |
|                                                                                                             | Existii                                                                                                                                     | ng tre                                   | ees lifted and re-planted          |  |
| °                                                                                                           |                                                                                                                                             |                                          | existing trees                     |  |
|                                                                                                             | ting                                                                                                                                        |                                          | _                                  |  |
|                                                                                                             | plantir                                                                                                                                     | ng                                       | enance ornamental shrub            |  |
|                                                                                                             | Soft la                                                                                                                                     |                                          | cape planting                      |  |
|                                                                                                             | 34<br>5)                                                                                                                                    | -                                        | <i>tinus '</i> Variegata'          |  |
|                                                                                                             |                                                                                                                                             | Hedera hibernica                         |                                    |  |
|                                                                                                             |                                                                                                                                             |                                          | vatica Beech hedging               |  |
| ~~~                                                                                                         | Grass                                                                                                                                       |                                          | grass                              |  |
|                                                                                                             | Bulbs                                                                                                                                       | ncec                                     | i yi ass                           |  |
|                                                                                                             | -                                                                                                                                           | Fringe shrub mix                         |                                    |  |
|                                                                                                             | Hardy                                                                                                                                       |                                          |                                    |  |
| Galvanised metal raised planters                                                                            |                                                                                                                                             |                                          |                                    |  |
|                                                                                                             |                                                                                                                                             |                                          | <b>u</b><br>armacadam, beige       |  |
|                                                                                                             | Large                                                                                                                                       | pavi                                     | ng slabs                           |  |
|                                                                                                             | Preca                                                                                                                                       | Precast textured permeable paving slabs, |                                    |  |
|                                                                                                             |                                                                                                                                             | Concrete path                            |                                    |  |
|                                                                                                             | <ul> <li>Indirect outdoor public lighting columns to<br/>be installed as part of public lighting<br/>upgrade</li> <li>Cycle path</li> </ul> |                                          |                                    |  |
|                                                                                                             | Cycle                                                                                                                                       | path                                     | N81                                |  |
|                                                                                                             | (Fortu                                                                                                                                      |                                          | own to N82) upgrade scheme<br>path |  |
|                                                                                                             | <ul><li>Limes</li><li>Decor</li></ul>                                                                                                       |                                          | setts<br>strip in pavement         |  |
| Linear Strip lighting                                                                                       |                                                                                                                                             |                                          |                                    |  |
| <ul><li>Composite sinuous bench seating</li><li>Flag poles</li></ul>                                        |                                                                                                                                             |                                          |                                    |  |
| Raised concrete planter, Lani range                                                                         |                                                                                                                                             |                                          |                                    |  |
| Natural granite boulders                                                                                    |                                                                                                                                             |                                          |                                    |  |
| Concrete prisms                                                                                             |                                                                                                                                             |                                          |                                    |  |
| <ul> <li>Stainless steel bollard</li> <li>Green bus shelter</li> </ul>                                      |                                                                                                                                             |                                          |                                    |  |
| Site for sculpture                                                                                          |                                                                                                                                             |                                          |                                    |  |
| Feature lighting                                                                                            |                                                                                                                                             |                                          |                                    |  |
| Column light<br>Speed limits for this section of roadway                                                    |                                                                                                                                             |                                          |                                    |  |
| are under review by the South Dublin<br>County Council<br>beed limits for this section of roadway are under |                                                                                                                                             |                                          |                                    |  |
| view by the South Dublin County Council                                                                     |                                                                                                                                             |                                          |                                    |  |
| _                                                                                                           | 1/11/16<br>04/11/16                                                                                                                         |                                          | Minor changes<br>Minor changes     |  |
| 1                                                                                                           | 1/10/16<br>6/09/16                                                                                                                          | DB                                       | Design<br>Design                   |  |
| 0                                                                                                           | 5/09/16<br>6/06/16                                                                                                                          |                                          | Design<br>Design                   |  |
| v                                                                                                           | Date                                                                                                                                        | By                                       | Details                            |  |
|                                                                                                             |                                                                                                                                             |                                          |                                    |  |

Atha Cliath Theas South Dublin County Council One Salt House, South Quay, Wicklow Town, Co. Wicklow M: 086 8057343 | T: 0404 66827 Email: designdesk@austenassociates.ie | Web: www.austenassociates.ie andscape architecture design project manageme Copyright Austen Associates, 2016 South Dublin County Council Environment Water and Climate Change Department Director: Teresa Walsh

N81 Landscape corridor

Landscape Plan

Scale: 1:500 @ A1 May 2016 Planning, Part VIII Revision: F