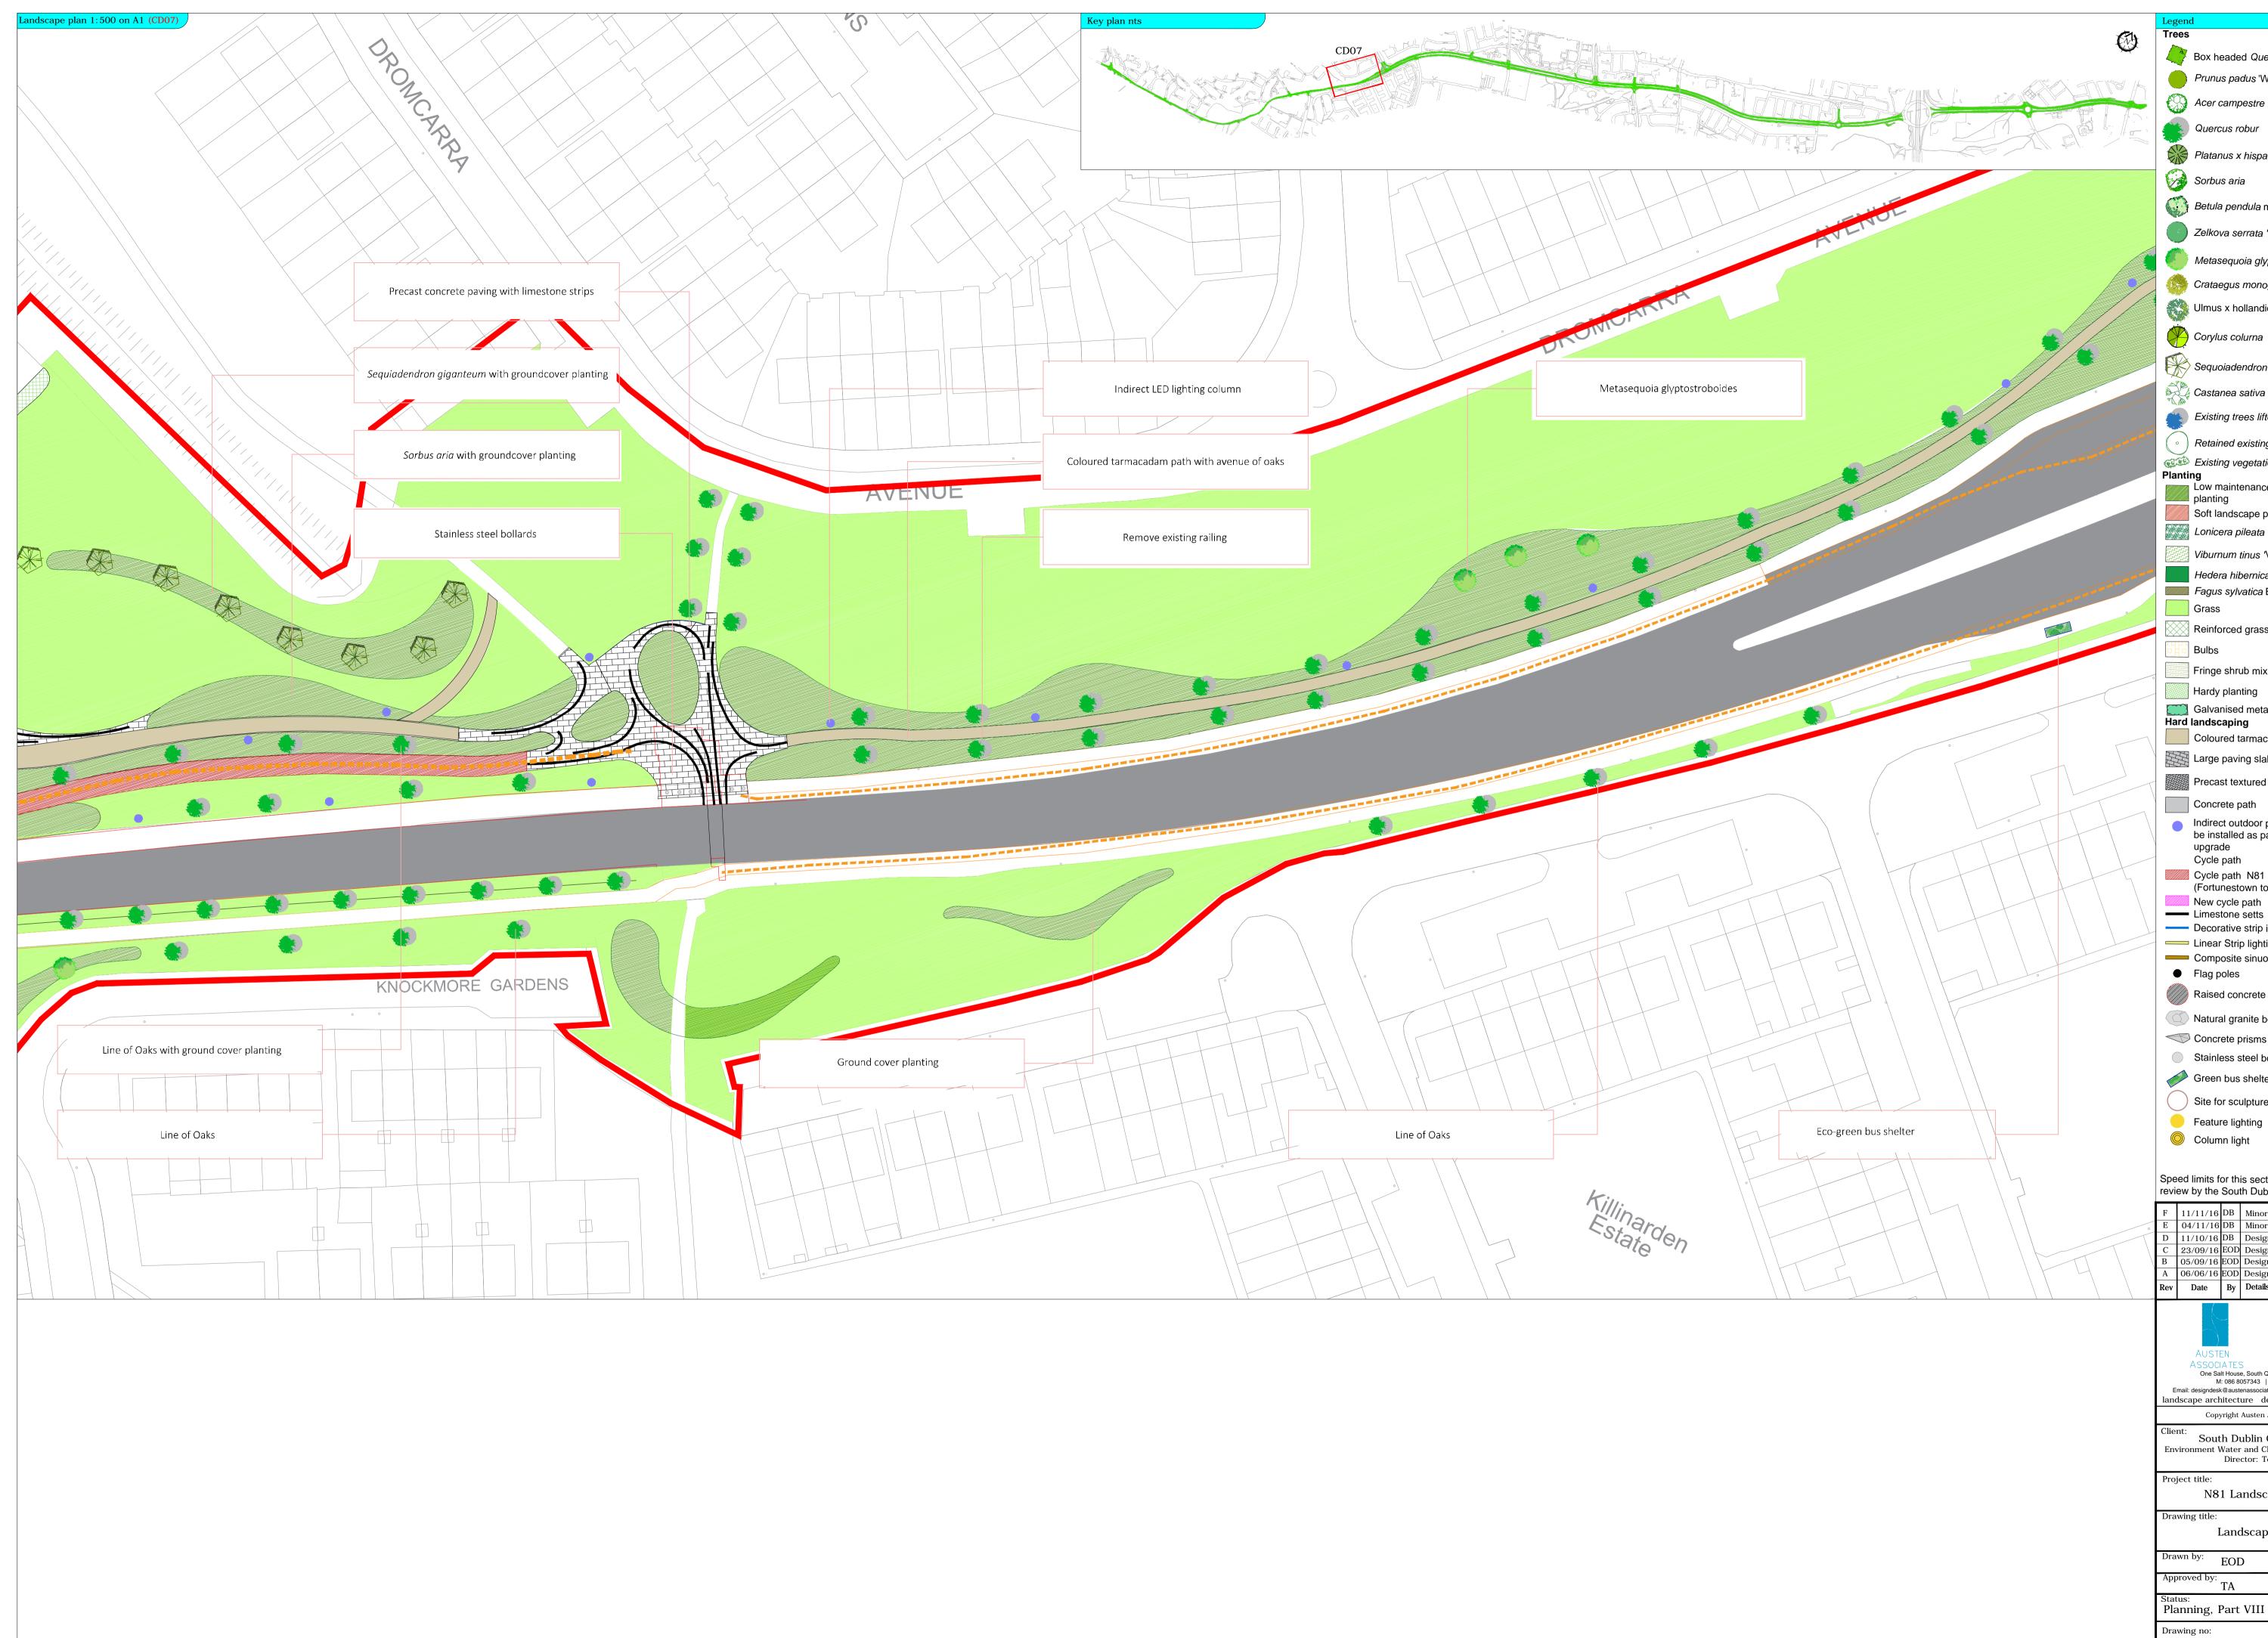

| rees          |                                                                                                   |
|---------------|---------------------------------------------------------------------------------------------------|
| A             | Box headed Quercus ilex                                                                           |
|               |                                                                                                   |
|               | Prunus padus 'Watereri'<br>Acer campestre 'Elsrijk'                                               |
|               |                                                                                                   |
|               | Quercus robur                                                                                     |
|               | Platanus x hispanica                                                                              |
| I A           | Sorbus aria                                                                                       |
|               | Betula pendula multi-stem                                                                         |
| Ş             | Zelkova serrata 'Musashino'                                                                       |
| 0             | Metasequoia glyptostroboides                                                                      |
|               | Crataegus monogyna                                                                                |
|               | Ulmus x hollandica 'Commelin'                                                                     |
| $\mathcal{D}$ | Corylus colurna                                                                                   |
| R             | Sequoiadendron giganteum                                                                          |
| R.            | Castanea sativa                                                                                   |
|               | Existing trees lifted and re-planted                                                              |
|               | Retained existing trees                                                                           |
| REE           | Existing vegetation                                                                               |
| lantii        | Low maintenance ornamental shrub                                                                  |
|               | planting<br>Soft landscape planting                                                               |
|               | Lonicera pileata                                                                                  |
|               | Viburnum tinus 'Variegata'                                                                        |
|               | Hedera hibernica                                                                                  |
|               | Fagus sylvatica Beech hedging                                                                     |
|               | Grass                                                                                             |
|               | Reinforced grass                                                                                  |
|               | Bulbs                                                                                             |
|               | Fringe shrub mix                                                                                  |
|               | Hardy planting                                                                                    |
| lard          | Galvanised metal raised planters<br>landscaping                                                   |
|               | Coloured tarmacadam, beige                                                                        |
|               | Large paving slabs                                                                                |
|               | Precast textured permeable paving slabs,                                                          |
|               | Concrete path                                                                                     |
|               | Indirect outdoor public lighting columns to<br>be installed as part of public lighting<br>upgrade |
|               | Cycle path<br>Cycle path N81                                                                      |
|               | (Fortunestown to N82) upgrade scheme<br>New cycle path                                            |
|               | Limestone setts                                                                                   |
|               | Decorative strip in pavement<br>Linear Strip lighting                                             |
|               | Composite sinuous bench seating                                                                   |
|               | Flag poles                                                                                        |
|               | Raised concrete planter, Lani range                                                               |
|               | Natural granite boulders                                                                          |
| B             | Concrete prisms                                                                                   |
|               | Stainless steel bollard                                                                           |
|               | Green bus shelter                                                                                 |
| $\bigcup$     | Site for sculpture                                                                                |
|               | Feature lighting                                                                                  |
|               | Column light                                                                                      |
| hood          | limits for this section of readius, are under                                                     |

Speed limits for this section of roadway are under review by the South Dublin County Council

| F   | 11/11/16 | DB  | Minor changes |
|-----|----------|-----|---------------|
| Е   | 04/11/16 | DB  | Minor changes |
| D   | 11/10/16 | DB  | Design        |
| С   | 23/09/16 |     |               |
| В   | 05/09/16 |     |               |
| А   | 06/06/16 | EOD | Design        |
| Rev | Date     | Ву  | Details       |
|     |          |     |               |

Comhairle Contae Átha Cliath Theas South Dublin County Council One Salt House, South Quay, Wicklow Town, Co. Wicklow M: 086 8057343 | T: 0404 66827 Email: designdesk@austenassociates.ie | Web: www.austenassociates.ie landscape architecture design project managemen Copyright Austen Associates, 2016 South Dublin County Council Environment Water and Climate Change Department Director: Teresa Walsh N81 Landscape corridor Landscape Plan