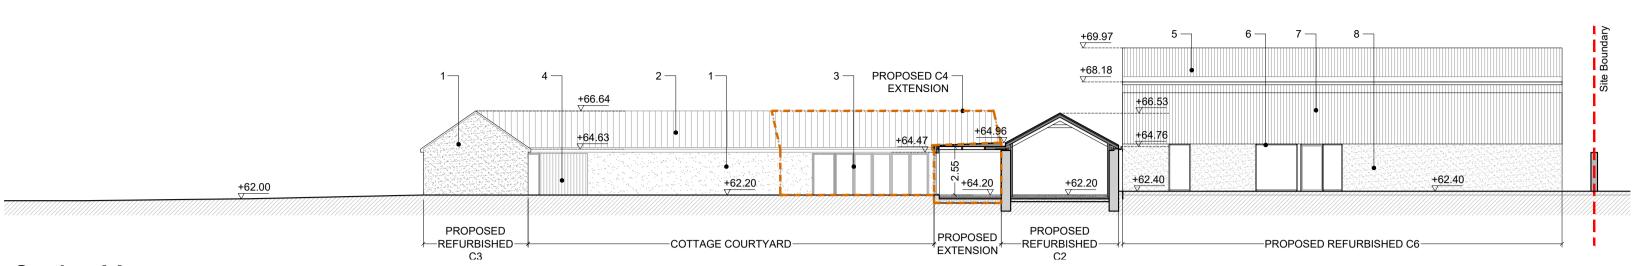

# Section AA **Scale 1:200**

Section BB **Scale 1:200** 

**Section CC Scale 1:200** 

LEGEND

📕 🛌 🛌 Site Boundary

Proposed Extension

### PROPOSED MATERIALS:

- Rennovated stone façade Render finish
   New slate roof cladding
   Timber frame glazed unit

- 4. Timber frame glazed unit
  4. Timber shutter
  5. New insulated metal roof cladding
  6. Aluminium frame glazed Unit
  7. Existing façade metal cladding sheet
  8. Existing concrete wall
  9. Existing stone façade render finish to be painted
  (Colour TBC)
- 10. Existing slate roof
  11. Existing chimney
  12. Proposed Rooflights

## PROPOSED BUILDING USE:

C3 Restaurant - Cafe

C5 Boathouse

Ballalease North, Donabate DUBLIN K36 HP22 Ireland T:+353 1 8436 937 stephen@sfa42.ie

Katarina Vastra Kyrkogata 8 116 25 STOCKHOLM Sweden T :+ 46 738 42 46 67 johan@sfa42.ie www.sfa42.ie

## Project: **Grange Cottage**

Drawing no.

A-201 Drawing Title:

Proposed Context Elevations

Drawing Status:

PLANNING APPLICATION Checked by: Approved by:

1:200 @ A1 25/07/2023

1:400 @ A3