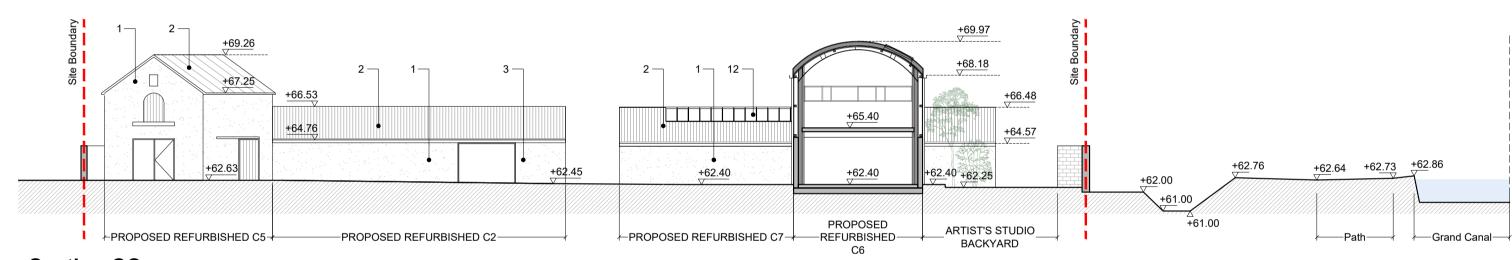

# Section AA **Scale 1:200**

Section BB **Scale 1:200** 

**Section CC Scale 1:200** 

LEGEND

📕 🛌 🛌 Site Boundary

Proposed Extension

### PROPOSED MATERIALS:

- Rennovated stone façade Render finish
   New slate roof cladding
   Timber frame glazed unit

- 4. Timber frame glazed unit
  4. Timber shutter
  5. New insulated metal roof cladding
  6. Aluminium frame glazed Unit
  7. Existing façade metal cladding sheet
  8. Existing concrete wall
  9. Existing stone façade render finish to be painted
  (Colour TBC)
- 10. Existing slate roof
  11. Existing chimney
  12. Proposed Rooflights

## PROPOSED BUILDING USE:

C3 Restaurant - Cafe

C5 Boathouse

Ballalease North, Donabate DUBLIN K36 HP22 Ireland T:+353 1 8436 937 stephen@sfa42.ie

Katarina Vastra Kyrkogata 8 116 25 STOCKHOLM Sweden T :+ 46 738 42 46 67 johan@sfa42.ie www.sfa42.ie

## Project: **Grange Cottage**

Drawing no.

A-201 Drawing Title:

Proposed Context Elevations

Drawing Status:

PLANNING APPLICATION Checked by: Approved by:

1:200 @ A1 25/07/2023

1:400 @ A3