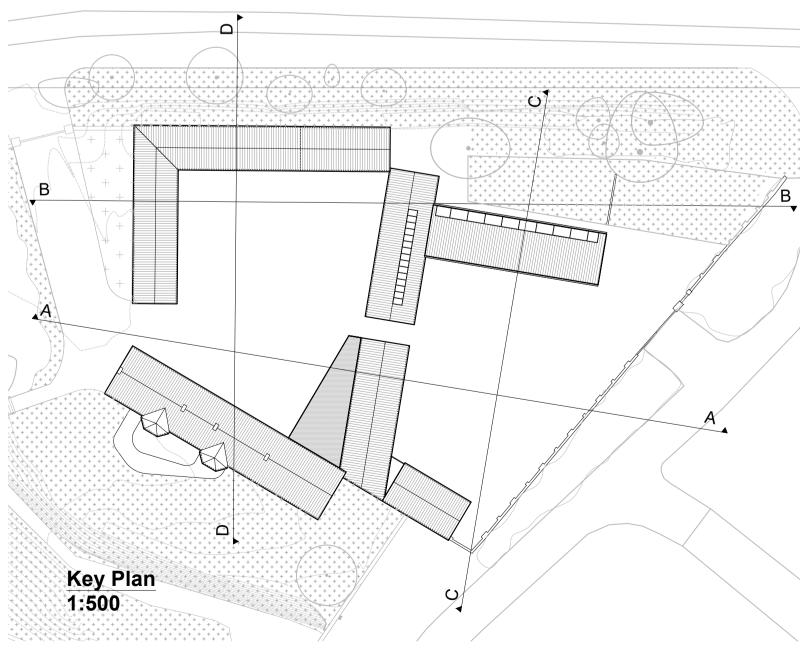

# Section AA **Scale 1:200**

Section BB **Scale 1:200** 

**Section CC Scale 1:200** 

LEGEND

📕 🛌 🛌 Site Boundary

Proposed Extension

### PROPOSED MATERIALS:

- Rennovated stone façade Render finish
   New slate roof cladding
   Timber frame glazed unit

- 4. Timber frame glazed unit
  4. Timber shutter
  5. New insulated metal roof cladding
  6. Aluminium frame glazed Unit
  7. Existing façade metal cladding sheet
  8. Existing concrete wall
  9. Existing stone façade render finish to be painted
  (Colour TBC)
- 10. Existing slate roof
  11. Existing chimney
  12. Proposed Rooflights