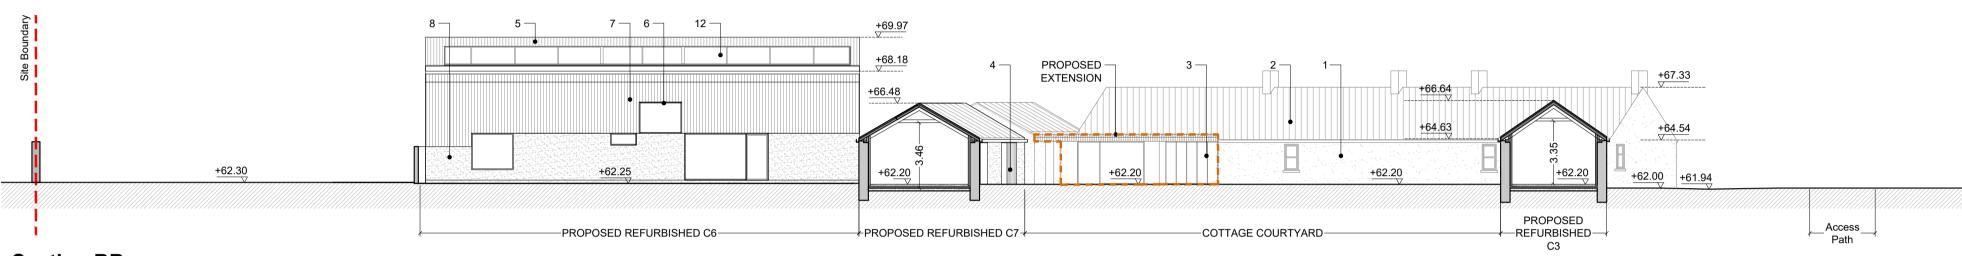

# Section AA **Scale 1:200**

Section BB **Scale 1:200** 

**Section CC Scale 1:200** 

LEGEND

📕 🛌 🛌 Site Boundary

Proposed Extension

### PROPOSED MATERIALS:

- Rennovated stone façade Render finish
   New slate roof cladding
   Timber frame glazed unit

- 4. Timber frame glazed unit
  4. Timber shutter
  5. New insulated metal roof cladding
  6. Aluminium frame glazed Unit
  7. Existing façade metal cladding sheet
  8. Existing concrete wall
  9. Existing stone façade render finish to be painted
  (Colour TBC)
- 10. Existing slate roof
  11. Existing chimney
  12. Proposed Rooflights

## PROPOSED BUILDING USE:

C3 Restaurant - Cafe

C5 Boathouse

Ballalease North, Donabate DUBLIN K36 HP22 Ireland T:+353 1 8436 937 stephen@sfa42.ie

Katarina Vastra Kyrkogata 8 116 25 STOCKHOLM Sweden T :+ 46 738 42 46 67 johan@sfa42.ie www.sfa42.ie

## Project: **Grange Cottage**

Drawing no.

A-201 Drawing Title:

Proposed Context Elevations

Drawing Status:

PLANNING APPLICATION Checked by: Approved by:

1:200 @ A1 25/07/2023

1:400 @ A3