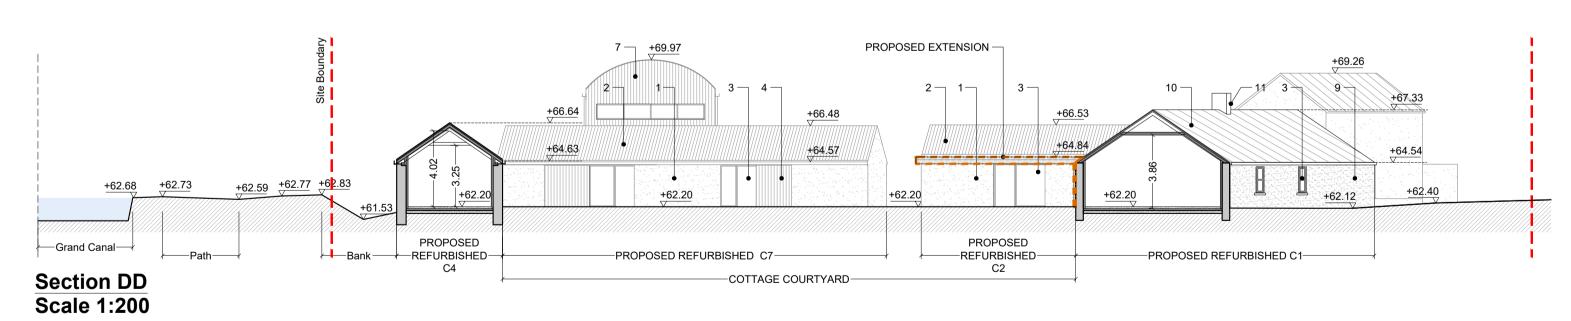

# Section AA **Scale 1:200**

Section BB **Scale 1:200** 

**Section CC Scale 1:200** 

LEGEND

📕 🛌 🛌 Site Boundary

Proposed Extension

### PROPOSED MATERIALS:

- Rennovated stone façade Render finish
   New slate roof cladding
   Timber frame glazed unit

- 4. Timber frame glazed unit
  4. Timber shutter
  5. New insulated metal roof cladding
  6. Aluminium frame glazed Unit
  7. Existing façade metal cladding sheet
  8. Existing concrete wall
  9. Existing stone façade render finish to be painted
  (Colour TBC)
- 10. Existing slate roof
  11. Existing chimney
  12. Proposed Rooflights

## PROPOSED BUILDING USE:

C3 Restaurant - Cafe

C5 Boathouse

Ballalease North, Donabate DUBLIN K36 HP22 Ireland T:+353 1 8436 937 stephen@sfa42.ie

Katarina Vastra Kyrkogata 8 116 25 STOCKHOLM Sweden T :+ 46 738 42 46 67 johan@sfa42.ie www.sfa42.ie

## Project: **Grange Cottage**

Drawing no.

A-201 Drawing Title:

Proposed Context Elevations

Drawing Status:

PLANNING APPLICATION Checked by: Approved by:

1:200 @ A1 25/07/2023

1:400 @ A3