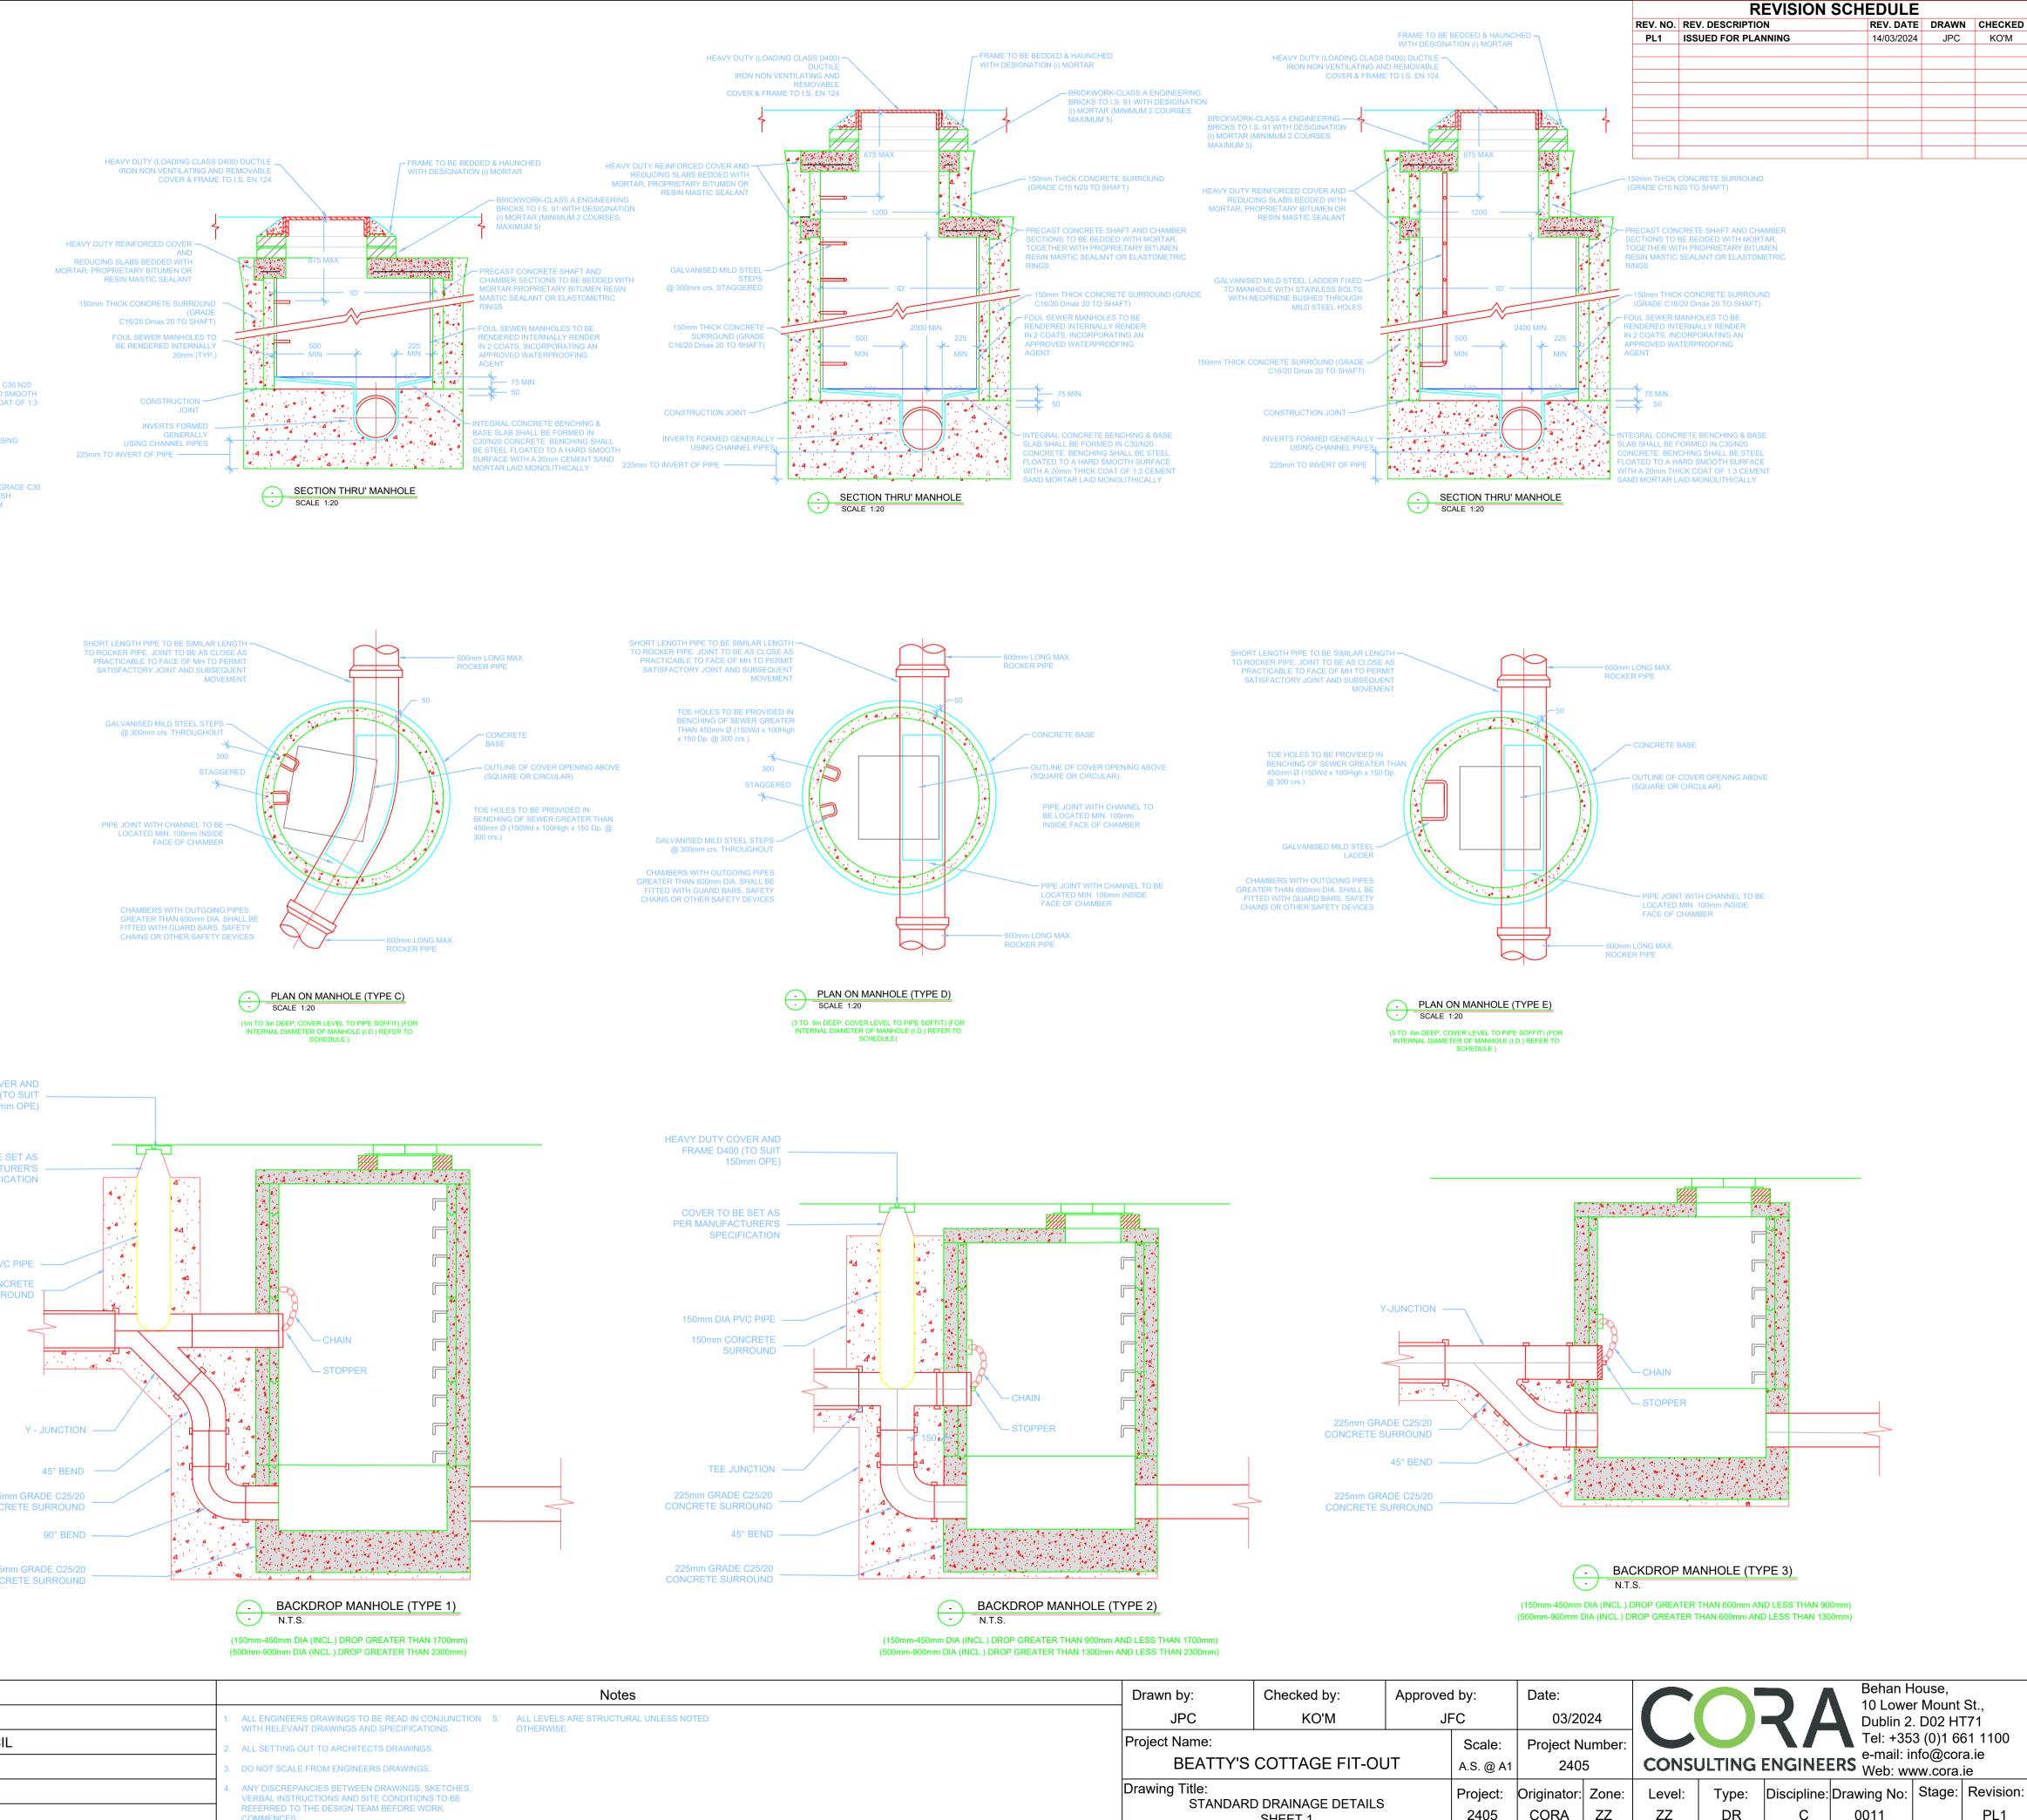

| ng Stage: | Project Details:            | 12th LOCK, LUCAN, CO. DUBLIN.<br>1. ALL ENGINEERS DRAWINGS TO E<br>WITH RELEVANT DRAWINGS AND |                                   |                                                          |  |  |
|-----------|-----------------------------|-----------------------------------------------------------------------------------------------|-----------------------------------|----------------------------------------------------------|--|--|
|           | Site Address:               | 12th LOCK, LUCAN, CO. DUBLIN.                                                                 | 1.                                |                                                          |  |  |
| PLANNING  | Client:                     | SOUTH DUBLIN COUNTY COUNCIL                                                                   | 2.                                | ALL SETTING OUT TO ARCHITEC                              |  |  |
|           | Architect: SFA42 ARCHITECTS |                                                                                               | 3.                                | DO NOT SCALE FROM ENGINEER                               |  |  |
|           | M&E Designer:               |                                                                                               | 4.                                | ANY DISCREPANCIES BETWEEN<br>VERBAL INSTRUCTIONS AND SIT |  |  |
|           | Contractor:                 |                                                                                               | REFERRED TO THE DESIGN COMMENCES. |                                                          |  |  |
|           | ·                           |                                                                                               |                                   |                                                          |  |  |

| pprovec     | proved by: Date: |             |        |                                                               |          | Behan H<br>10 Lowe   |                  | St.,   |           |  |
|-------------|------------------|-------------|--------|---------------------------------------------------------------|----------|----------------------|------------------|--------|-----------|--|
| JFC 03/2024 |                  |             |        | $\prec L$                                                     | Dublin 2 | . D02 H <sup>-</sup> | Г71 <sup>́</sup> |        |           |  |
|             | Scale:           | Project N   | umber: |                                                               |          |                      | Tel: +35         | . ,    |           |  |
|             | A.S. @ A1        | 2405        |        | CONSULTING ENGINEERS e-mail: info@cora.ie<br>Web: www.cora.ie |          |                      |                  |        |           |  |
|             | Project:         | Originator: | Zone:  | Level:                                                        | Type:    | Discipline:          | Drawing No:      | Stage: | Revision: |  |
|             | 2405             | CORA        | ZZ     | ZZ                                                            | DR       | С                    | 0011             |        | PL1       |  |
| ,           | •                | •           |        |                                                               |          |                      |                  |        |           |  |