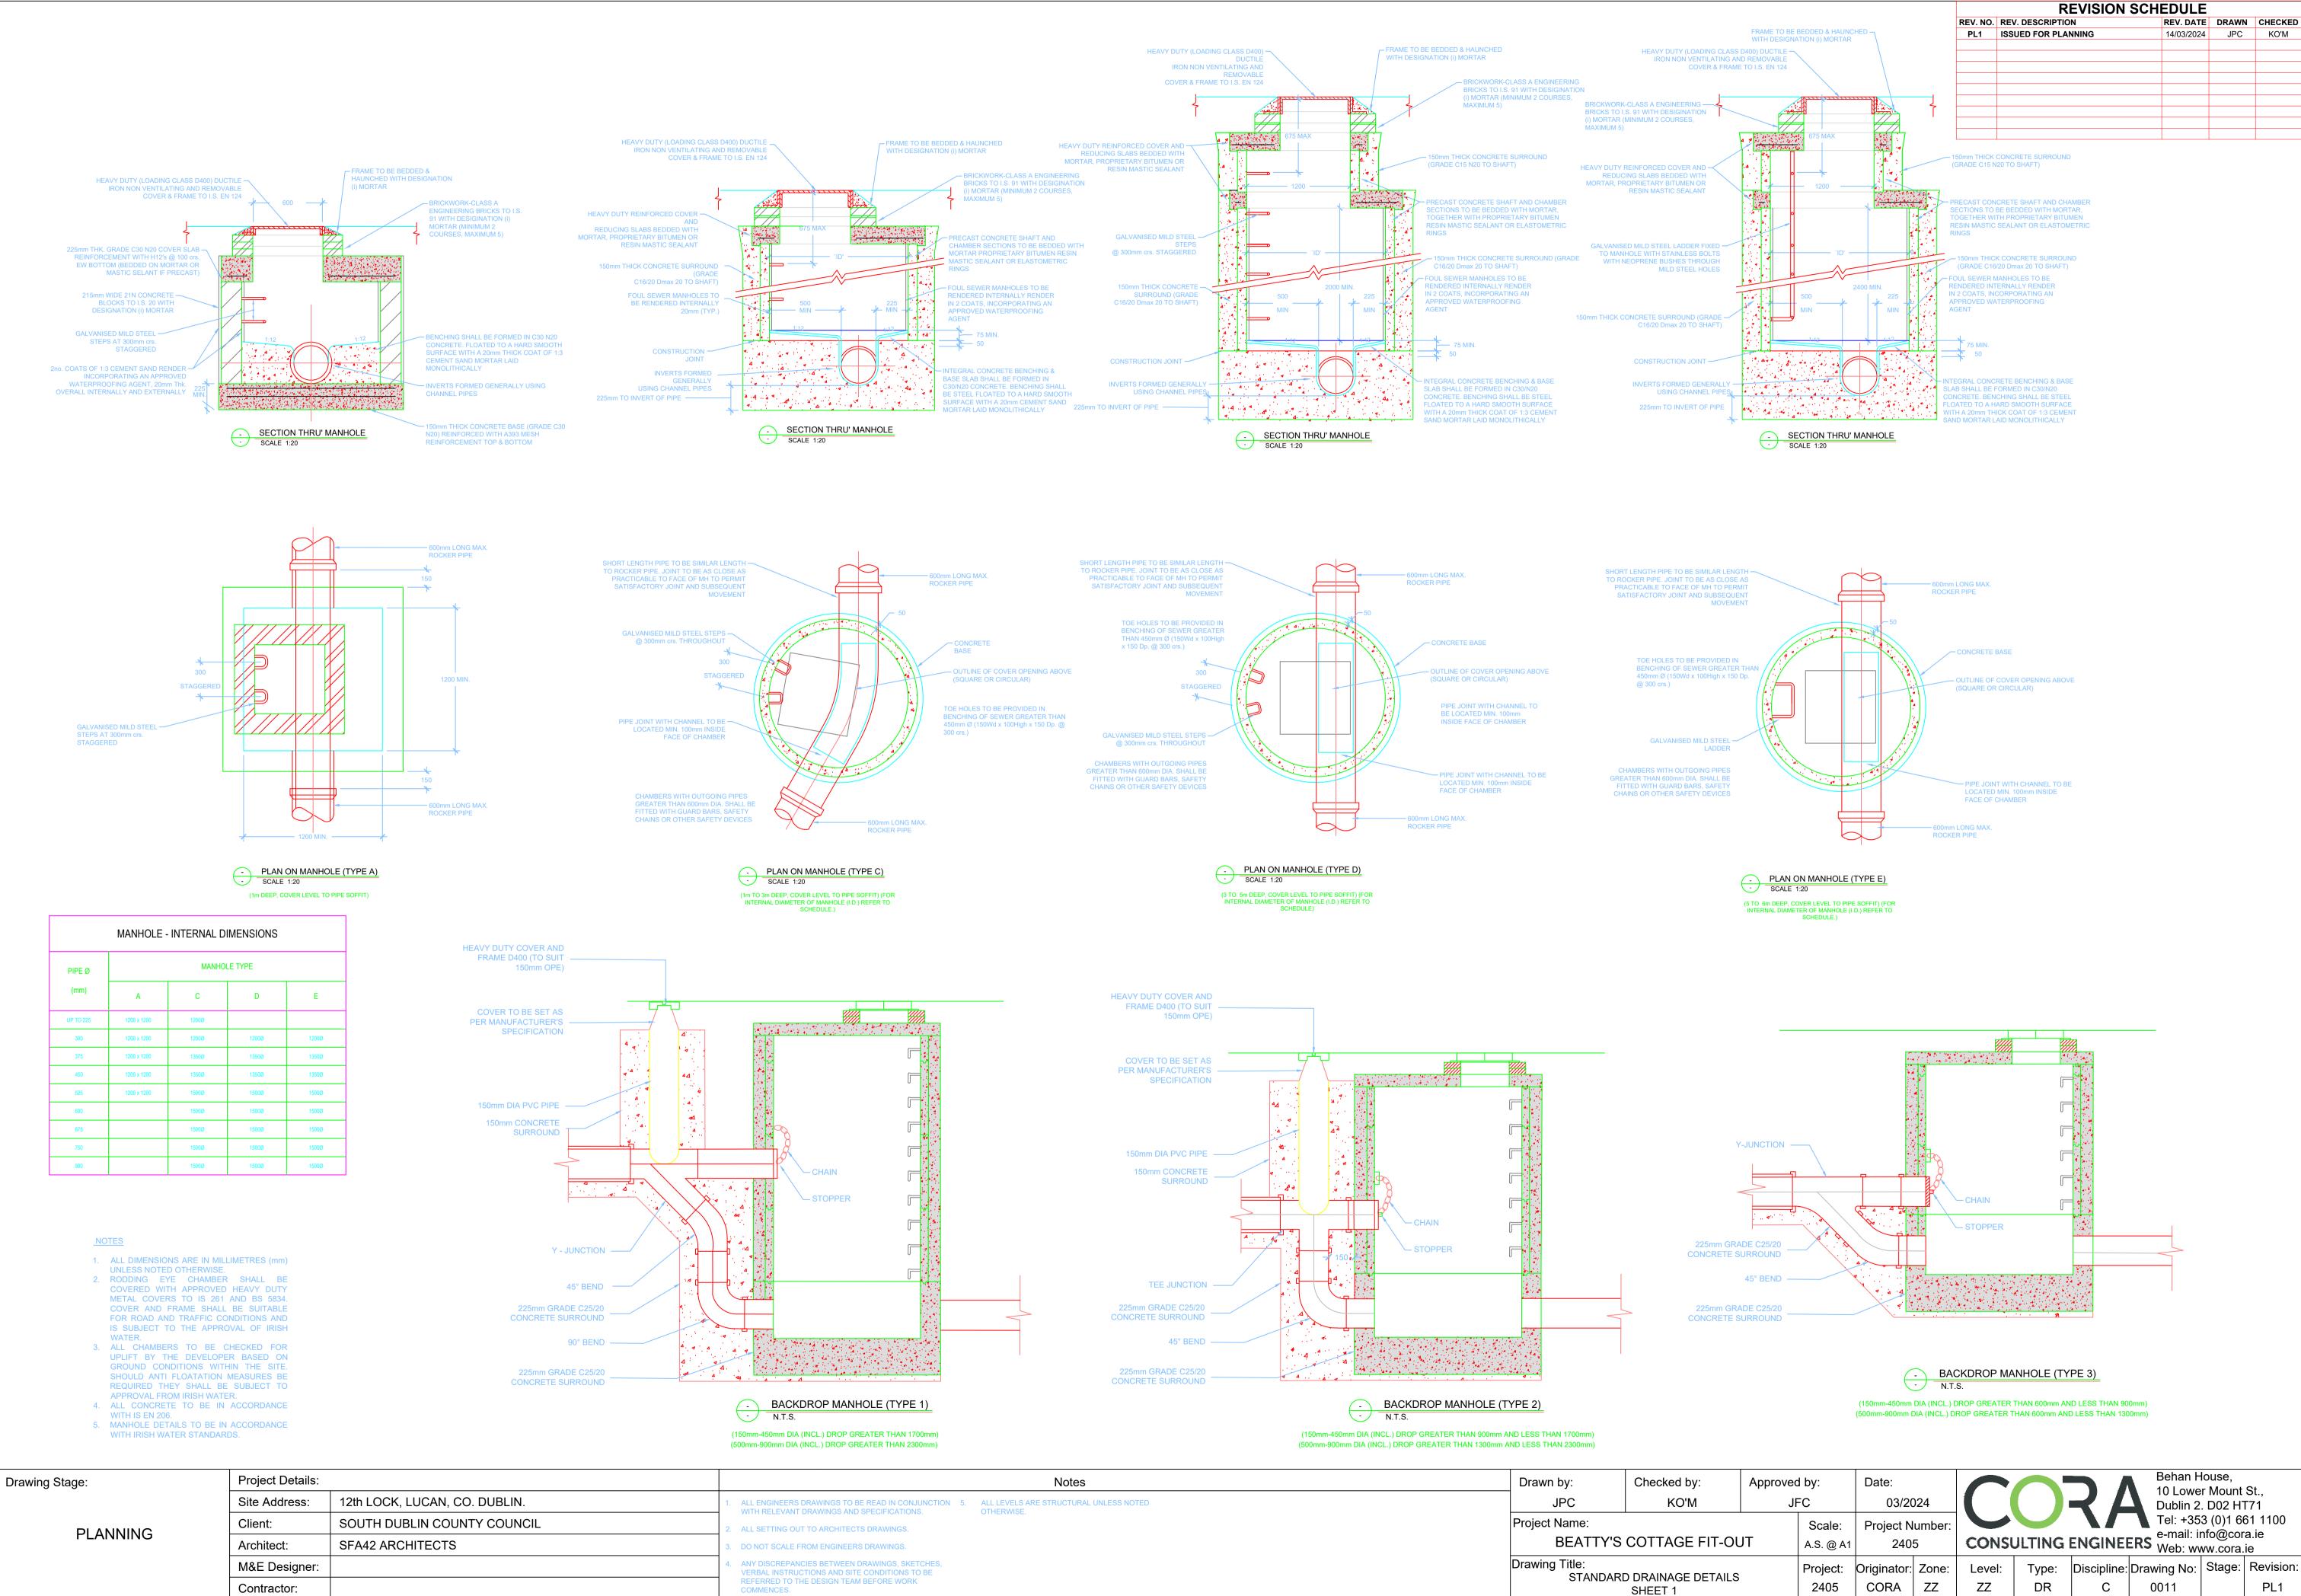

| ng Stage: | Project Details:            | 12th LOCK, LUCAN, CO. DUBLIN.<br>1. ALL ENGINEERS DRAWINGS TO E<br>WITH RELEVANT DRAWINGS AND |                                   |                                                          |  |  |
|-----------|-----------------------------|-----------------------------------------------------------------------------------------------|-----------------------------------|----------------------------------------------------------|--|--|
|           | Site Address:               | 12th LOCK, LUCAN, CO. DUBLIN.                                                                 | 1.                                |                                                          |  |  |
| PLANNING  | Client:                     | SOUTH DUBLIN COUNTY COUNCIL                                                                   | 2.                                | ALL SETTING OUT TO ARCHITEC                              |  |  |
|           | Architect: SFA42 ARCHITECTS |                                                                                               | 3.                                | DO NOT SCALE FROM ENGINEER                               |  |  |
|           | M&E Designer:               |                                                                                               | 4.                                | ANY DISCREPANCIES BETWEEN<br>VERBAL INSTRUCTIONS AND SIT |  |  |
|           | Contractor:                 |                                                                                               | REFERRED TO THE DESIGN COMMENCES. |                                                          |  |  |
|           | ·                           |                                                                                               |                                   |                                                          |  |  |

| pprovec     | proved by: Date: |             |        |                                                               |          | Behan H<br>10 Lowe   |                  | St.,   |           |  |
|-------------|------------------|-------------|--------|---------------------------------------------------------------|----------|----------------------|------------------|--------|-----------|--|
| JFC 03/2024 |                  |             |        | $\prec L$                                                     | Dublin 2 | . D02 H <sup>-</sup> | Г71 <sup>́</sup> |        |           |  |
|             | Scale:           | Project N   | umber: |                                                               |          |                      | Tel: +35         | . ,    |           |  |
|             | A.S. @ A1        | 2405        |        | CONSULTING ENGINEERS e-mail: info@cora.ie<br>Web: www.cora.ie |          |                      |                  |        |           |  |
|             | Project:         | Originator: | Zone:  | Level:                                                        | Type:    | Discipline:          | Drawing No:      | Stage: | Revision: |  |
|             | 2405             | CORA        | ZZ     | ZZ                                                            | DR       | С                    | 0011             |        | PL1       |  |
| ,           | •                | •           |        |                                                               |          |                      |                  |        |           |  |