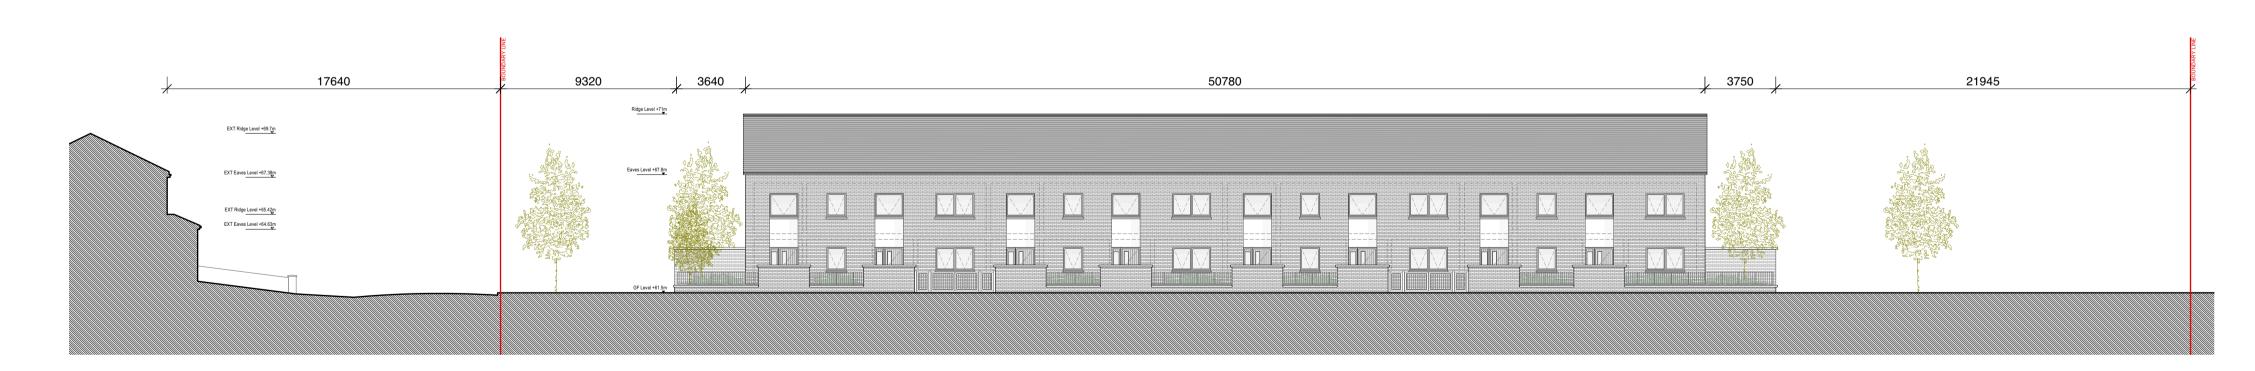

TOTAL UNITS:

2327 - LOCATION KEY PLAN

13 NO.

EXISTING SOUTH ELEVATION 1:200 @A1 / 1:400 @A3

EXISTING NORTH ELEVATION

1:200 @A1 / 1:400 @A3

| REVISIONS |         | STA                    | STATUS |     | CHECKED |
|-----------|---------|------------------------|--------|-----|---------|
| A MAR' 24 | MAR' 24 | MAR' 24 S179A PLANNING |        | COF | PK      |
|           |         |                        |        |     |         |
|           |         |                        |        |     |         |
|           |         |                        |        |     |         |
|           |         |                        |        |     |         |
|           |         |                        |        |     |         |
|           |         |                        |        |     |         |

DRAWING: EXISTING ELEVATIONS CLIENT: SOUTH DUBLIN CITY COUNCIL

PROJECT: AGE FRIENDLY HOUSING AT ALPINE HEIGHTS, CLONDALKIN

JOB NO: 2327 SCALE: 1:200 @A1 / 1:400 @A3 DATE: MAR '24 PAUL KEOGH ARCHITECTS, CATHEDRAL COURT, NEW ST., DUBLIN 8.