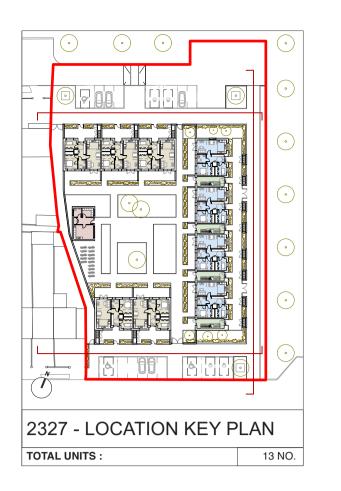

TOTAL UNITS:

2327 - LOCATION KEY PLAN

13 NO.

EXISTING SOUTH ELEVATION 1:200 @A1 / 1:400 @A3

EXISTING NORTH ELEVATION

1:200 @A1 / 1:400 @A3

| REVISIONS |         | STA                    | STATUS |     | CHECKED |
|-----------|---------|------------------------|--------|-----|---------|
| A MAR' 24 | MAR' 24 | MAR' 24 S179A PLANNING |        | COF | PK      |
|           |         |                        |        |     |         |
|           |         |                        |        |     |         |
|           |         |                        |        |     |         |
|           |         |                        |        |     |         |
|           |         |                        |        |     |         |
|           |         |                        |        |     |         |