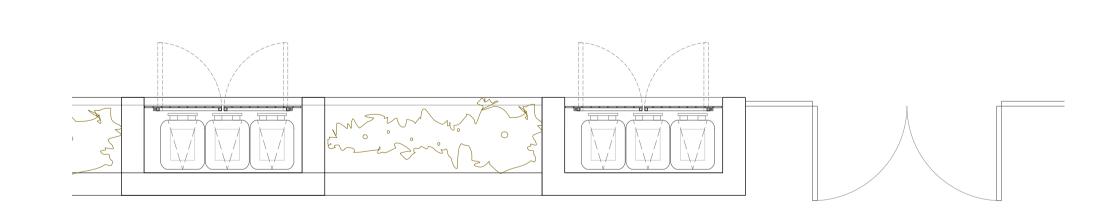

1 PA-004 PROPOSED SECTION AA 1:200 @A1 / 1:400 @A3

0 5 10 15 20

PROPOSED SECTION BB
1:200 @A1 / 1:400 @A3

3 PA-004 PROPOSED SECTION CC 1:200 @A1 / 1:400 @A3

| REVISIONS |         | STA | STATUS         |     | CHECKED |  |
|-----------|---------|-----|----------------|-----|---------|--|
| Α         | MAR' 24 |     | S179A PLANNING | COF | PK      |  |
|           |         |     |                |     |         |  |
|           |         |     |                |     |         |  |
|           |         |     |                |     |         |  |
|           |         |     |                |     |         |  |
|           |         |     |                |     |         |  |
|           |         |     |                |     |         |  |