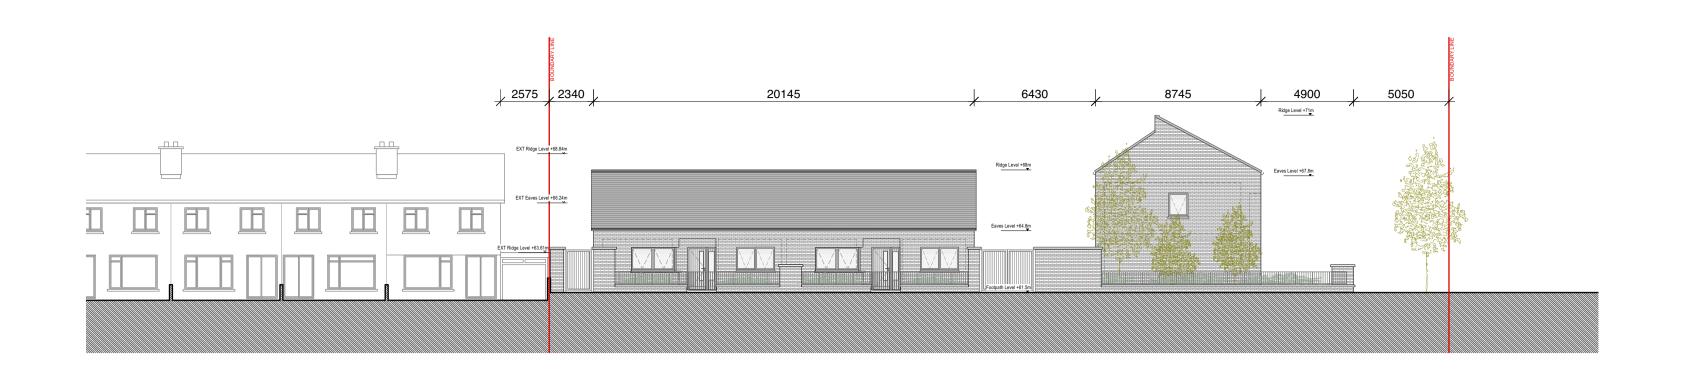

TEL NO: 01 6791551 FAX NO: 01 6793476 E-MAIL: info@pka.ie

1 PA-003 PROPOSED SOUTH ELEVATION 1:200 @A1 / 1:400 @A3

PROPOSED NORTH ELEVATION 1:200 @A1 / 1:400 @A3

PROPOSED EAST ELEVATION 3 PA-003 1:200 @A1 / 1:400 @A3

DRAWING: PROPOSED ELEVATIONS

MAR '24

JOB NO: 2327

DRAWING NO.: 2327 / PA / 003 / A NOTIFY ARCHITECT OF ANY DISCREPANCIES - CHECK DIMENSIONS ON SITE - DO NOT SCALE. USE FIGURED DIMENSIONS ONLY - COPYRIGHT RESERVED - PAUL KEOGH ARCHITECTS ©

PROJECT: AGE FRIENDLY HOUSING AT ALPINE HEIGHTS, CLONDALKIN

CLIENT: SOUTH DUBLIN CITY COUNCIL

SCALE: 1:200 @A1 / 1:400 @A3

PAUL KEOGH ARCHITECTS, CATHEDRAL COURT, NEW ST., DUBLIN 8. TEL NO: 01 6791551 FAX NO: 01 6793476 E-MAIL: info@pka.ie