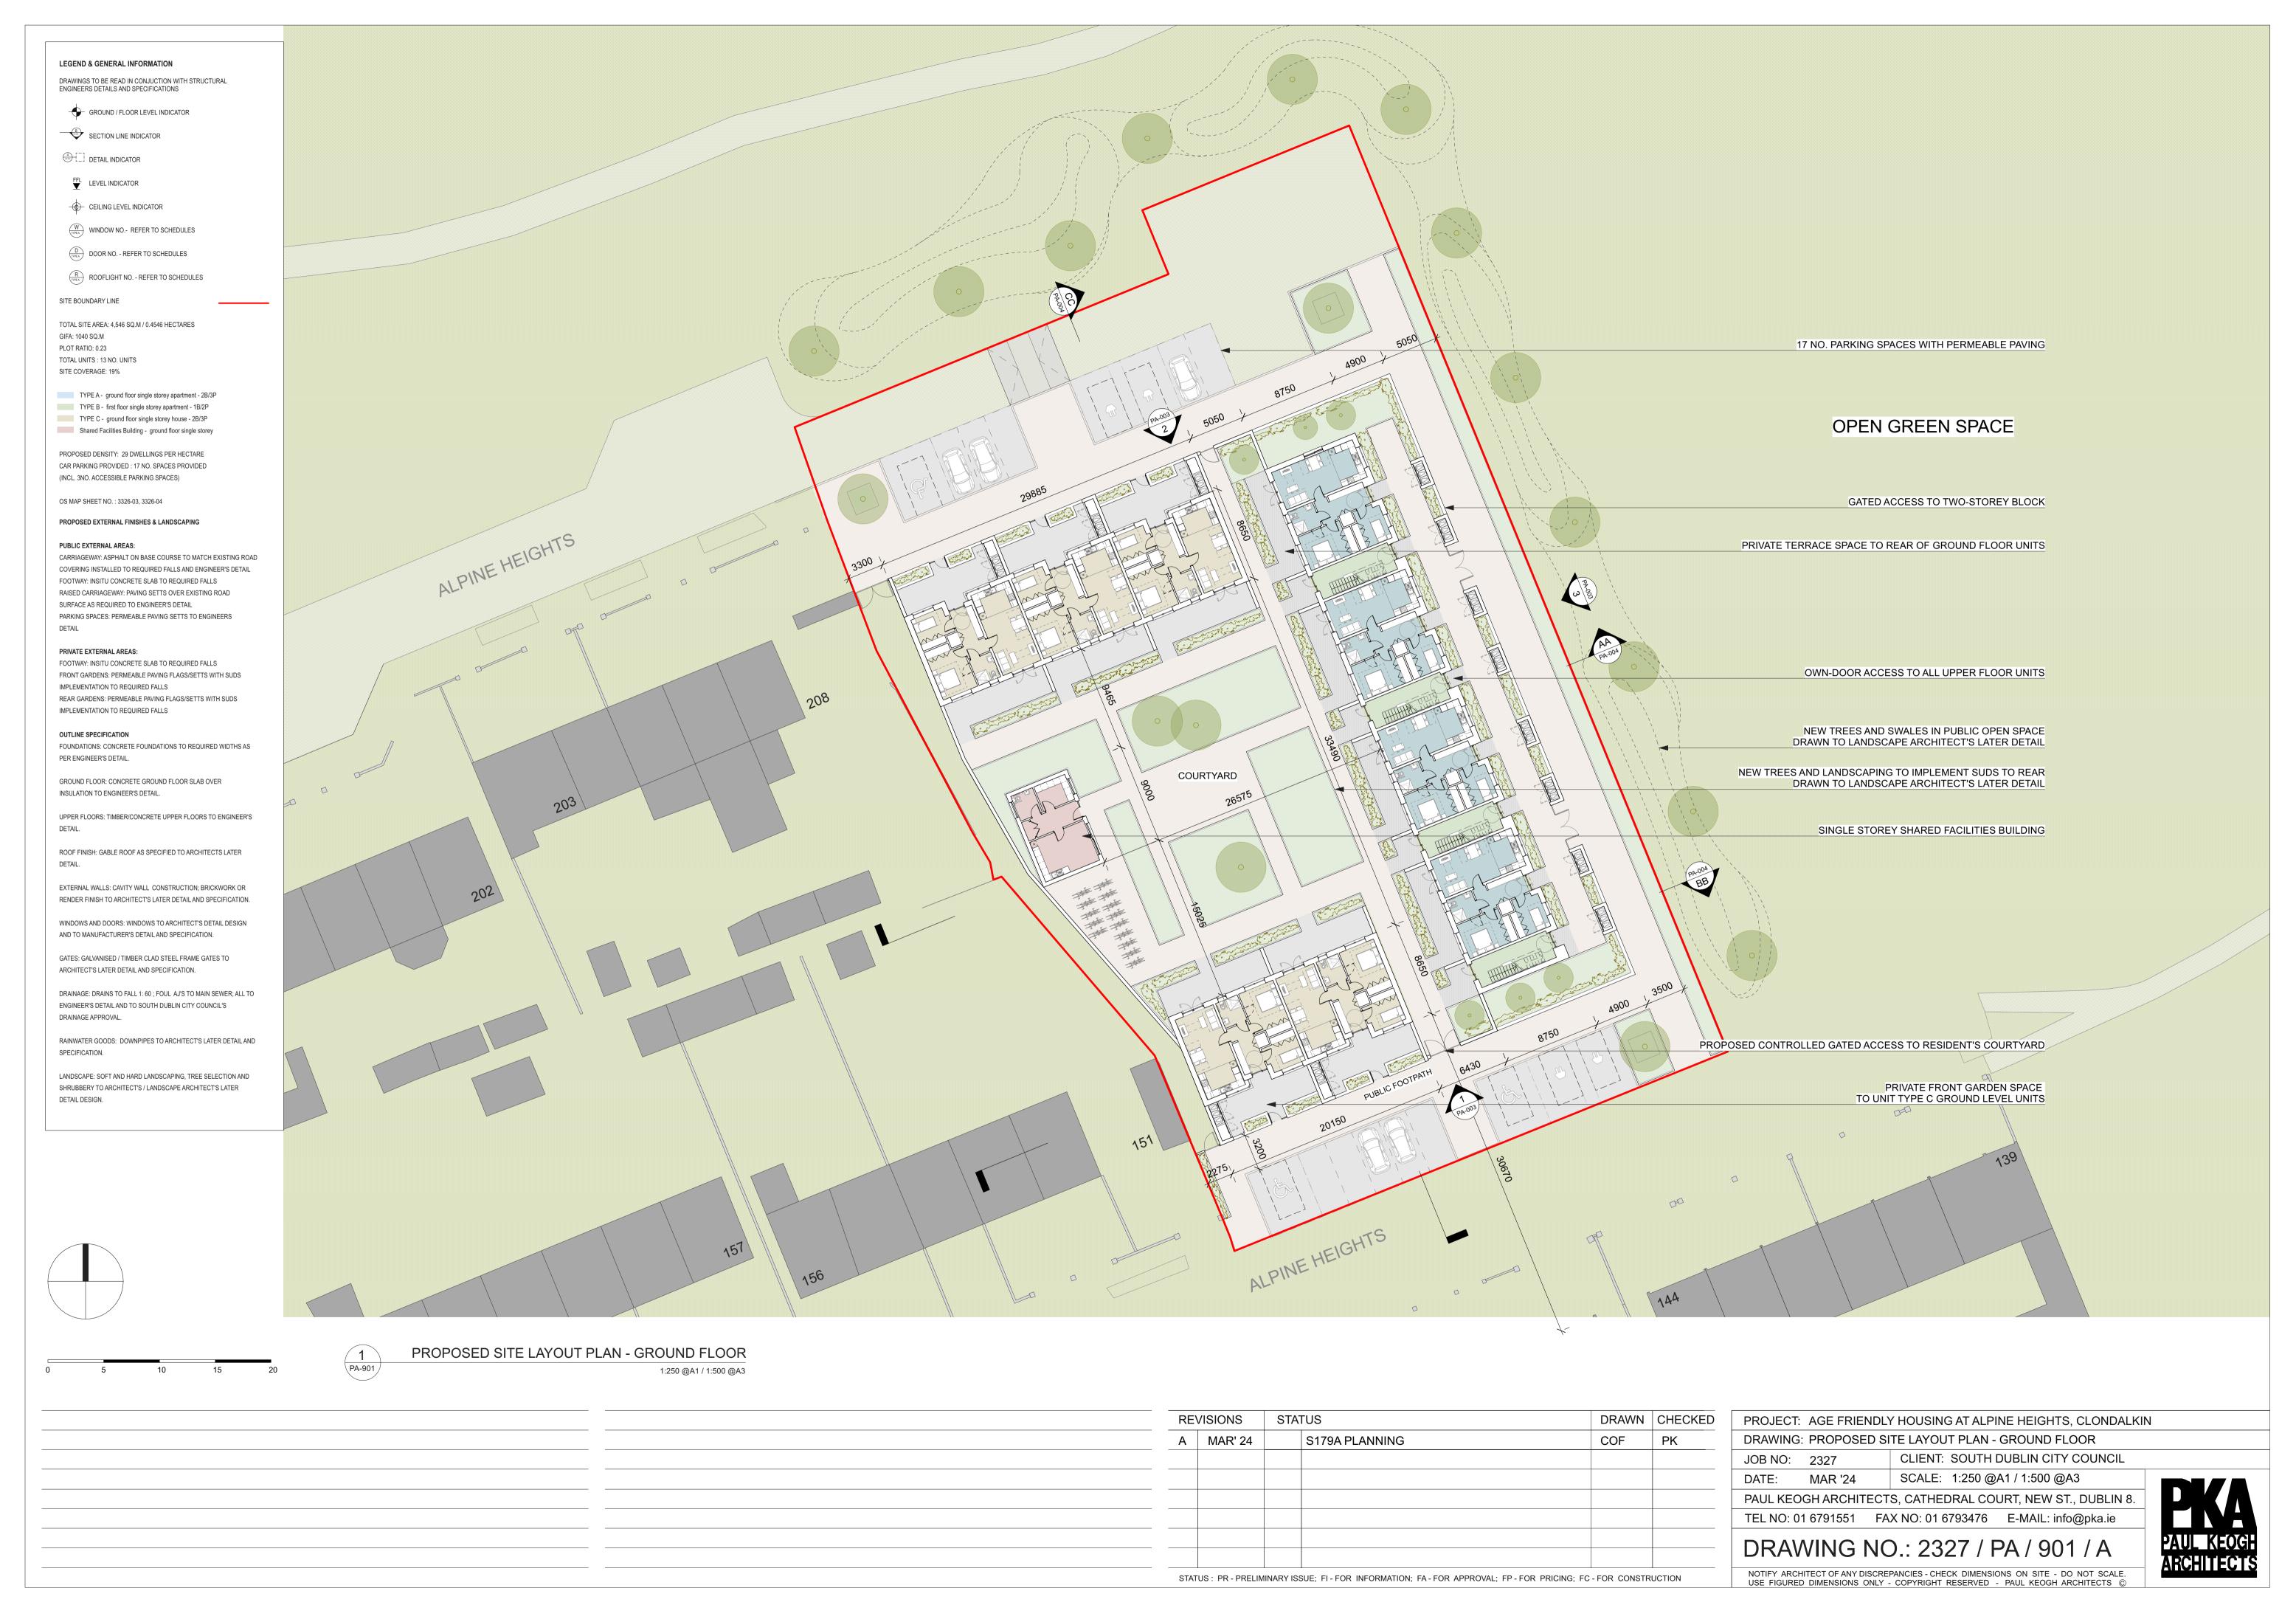

| MAR' 24 S179A PLANNING |        | COF | PK      |
|           |         |                        |        |     |         |
|           |         |                        |        |     |         |
|           |         |                        |        |     |         |
|           |         |                        |        |     |         |
|           |         |                        |        |     |         |
|           |         |                        |        |     |         |

DRAWING: EXISTING ELEVATIONS CLIENT: SOUTH DUBLIN CITY COUNCIL

PROJECT: AGE FRIENDLY HOUSING AT ALPINE HEIGHTS, CLONDALKIN

JOB NO: 2327 SCALE: 1:200 @A1 / 1:400 @A3 DATE: MAR '24 PAUL KEOGH ARCHITECTS, CATHEDRAL COURT, NEW ST., DUBLIN 8.

TEL NO: 01 6791551 FAX NO: 01 6793476 E-MAIL: info@pka.ie













1 PA-003 PROPOSED SOUTH ELEVATION 1:200 @A1 / 1:400 @A3



PROPOSED NORTH ELEVATION 1:200 @A1 / 1:400 @A3



PROPOSED EAST ELEVATION 3 PA-003 1:200 @A1 / 1:400 @A3

| RE'  | REVISIONS S   |            | ΓUS                                                          | DRAWN        | CHECKED |  |
|------|---------------|------------|--------------------------------------------------------------|--------------|---------|--|
| Α    | MAR' 24       |            | S179A PLANNING                                               | COF          | PK      |  |
|      |               |            |                                                              |              |         |  |
|      |               |            |                                                              |