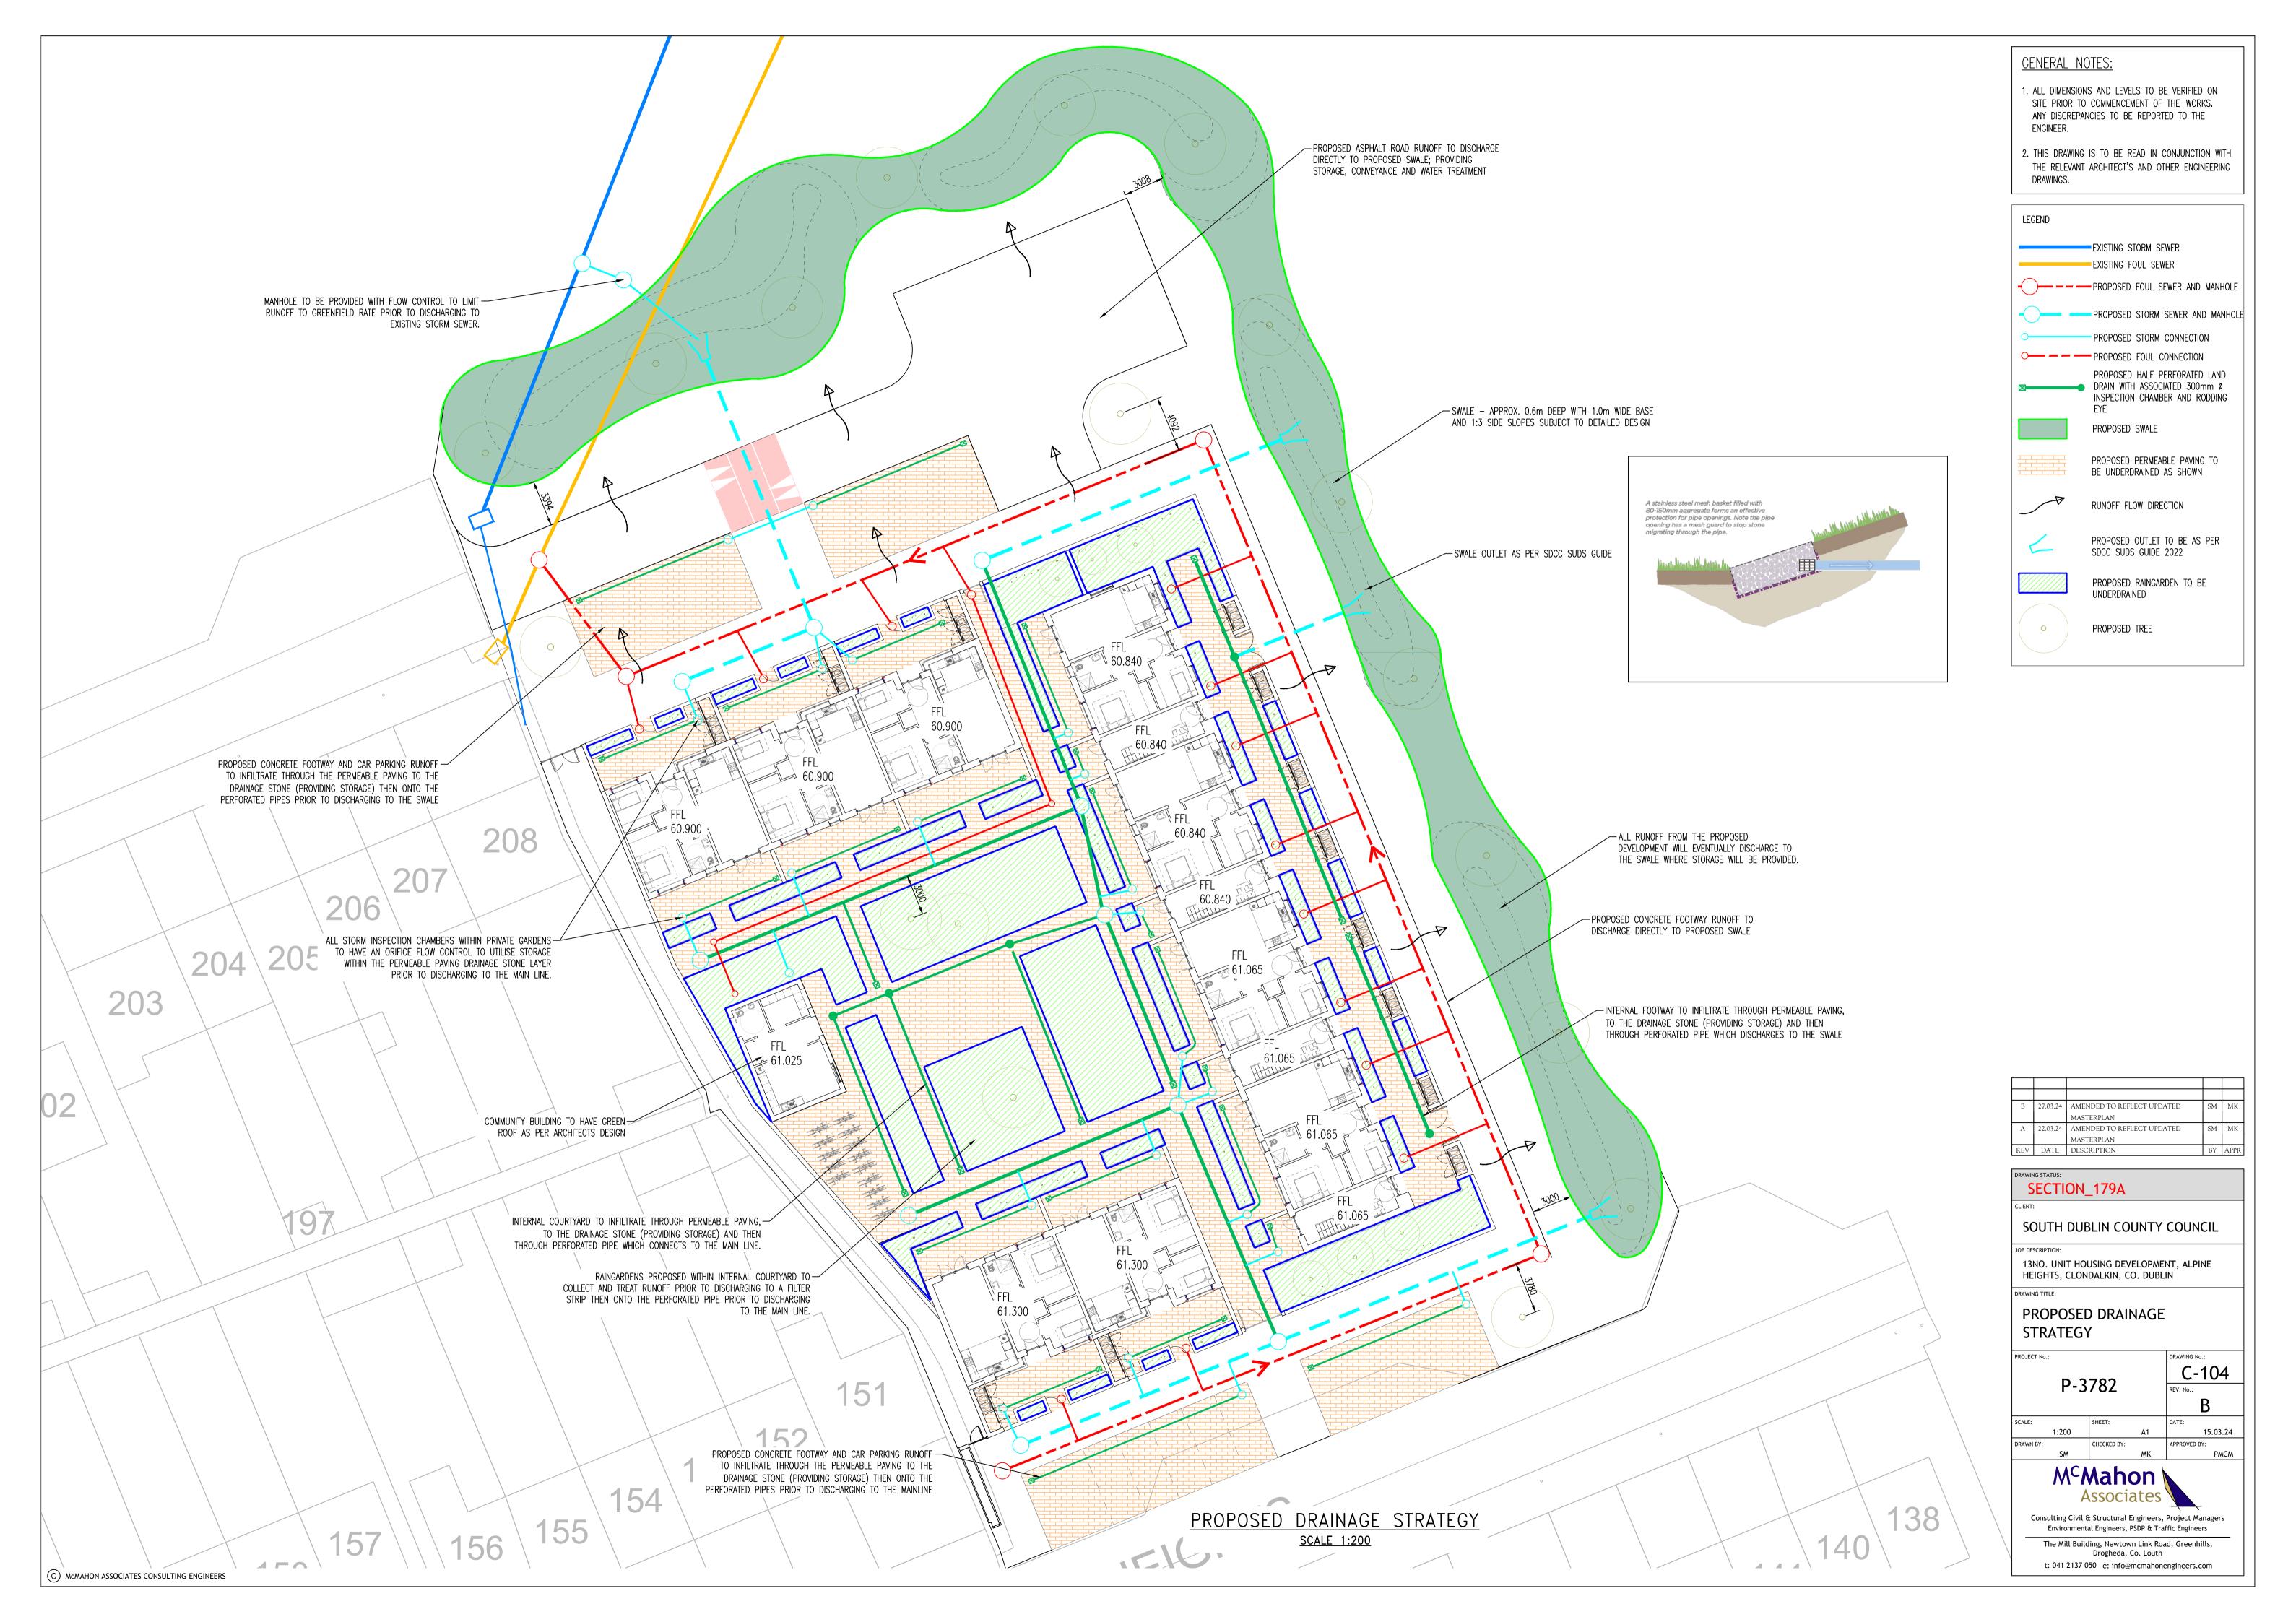

|  |         |
|           |         |     |                |  |         |
|           |         |     |                |  |         |
|           |         |     |                |  |         |
|           |         |     |                |  |         |

STATUS: PR-PRELIMINARY ISSUE; FI-FOR INFORMATION; FA-FOR APPROVAL; FP-FOR PRICING; FC-FOR CONSTRUCTION

DRAWING NO.: 2327 / PA / 006 / A

DRAWING: UNIT TYPE PLANS

JOB NO: 2327

DATE: MAR '24

NOTIFY ARCHITECT OF ANY DISCREPANCIES - CHECK DIMENSIONS ON SITE - DO NOT SCALE. USE FIGURED DIMENSIONS ONLY - COPYRIGHT RESERVED - PAUL KEOGH ARCHITECTS ©

TEL NO: 01 6791551 FAX NO: 01 6793476 E-MAIL: info@pka.ie

PROJECT: AGE FRIENDLY HOUSING AT ALPINE HEIGHTS, CLONDALKIN

CLIENT: SOUTH DUBLIN CITY COUNCIL

SCALE: 1:50 @A1 / 1:100 @A3