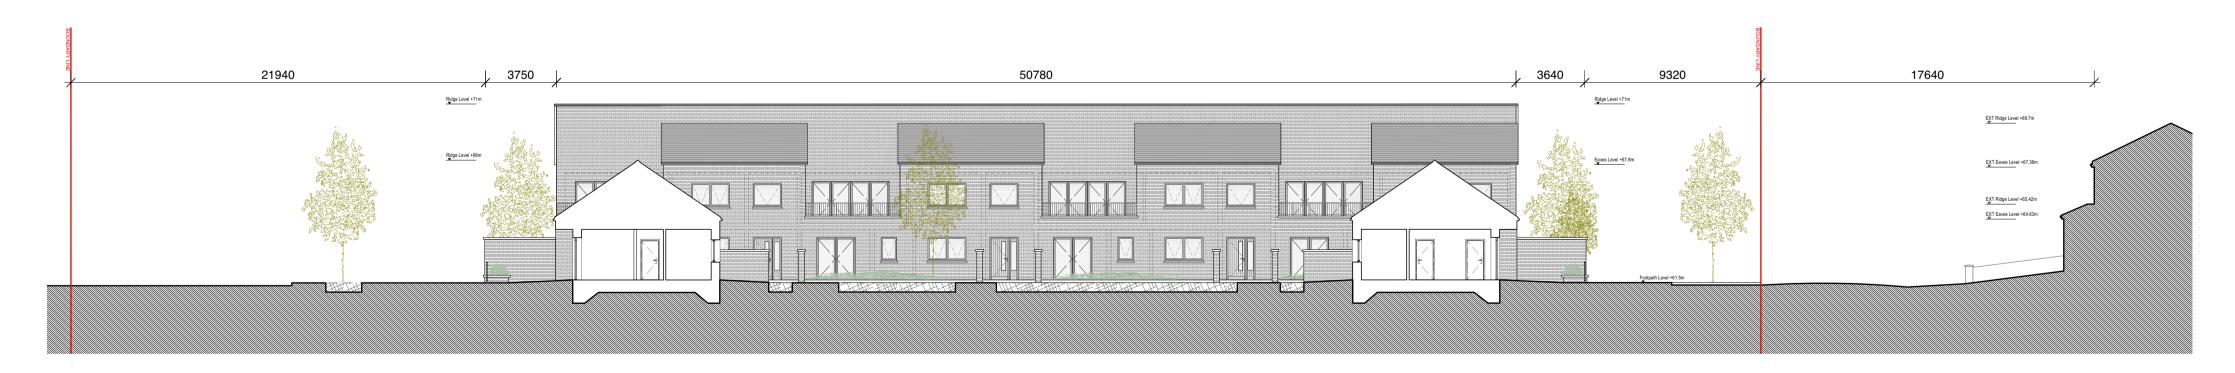

TEL NO: 01 6791551 FAX NO: 01 6793476 E-MAIL: info@pka.ie

1 PA-003 PROPOSED SOUTH ELEVATION 1:200 @A1 / 1:400 @A3

PROPOSED NORTH ELEVATION 1:200 @A1 / 1:400 @A3

PROPOSED EAST ELEVATION 3 PA-003 1:200 @A1 / 1:400 @A3

DRAWING: PROPOSED ELEVATIONS

MAR '24

JOB NO: 2327

DRAWING NO.: 2327 / PA / 003 / A NOTIFY ARCHITECT OF ANY DISCREPANCIES - CHECK DIMENSIONS ON SITE - DO NOT SCALE. USE FIGURED DIMENSIONS ONLY - COPYRIGHT RESERVED - PAUL KEOGH ARCHITECTS ©

PROJECT: AGE FRIENDLY HOUSING AT ALPINE HEIGHTS, CLONDALKIN

CLIENT: SOUTH DUBLIN CITY COUNCIL

SCALE: 1:200 @A1 / 1:400 @A3

PAUL KEOGH ARCHITECTS, CATHEDRAL COURT, NEW ST., DUBLIN 8. TEL NO: 01 6791551 FAX NO: 01 6793476 E-MAIL: info@pka.ie