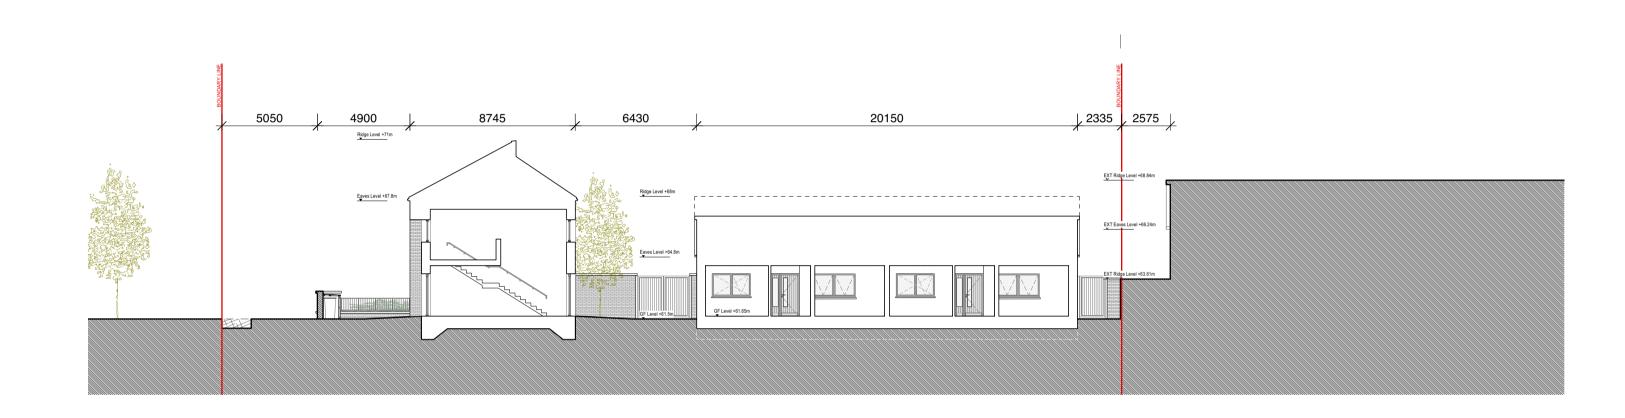

1 PA-004 PROPOSED SECTION AA 1:200 @A1 / 1:400 @A3

0 5 10 15 20

PROPOSED SECTION BB
1:200 @A1 / 1:400 @A3

3 PA-004 PROPOSED SECTION CC 1:200 @A1 / 1:400 @A3

| REVISIONS |         | STA | STATUS         |     | CHECKED |  |
|-----------|---------|-----|----------------|-----|---------|--|
| Α         | MAR' 24 |     | S179A PLANNING | COF | PK      |  |
|           |         |     |                |     |         |  |
|           |         |     |                |     |         |  |
|           |         |     |                |     |         |  |
|           |         |     |                |     |         |  |
|           |         |     |                |     |         |  |
|           |         |     |                |     |         |  |

STATUS: PR-PRELIMINARY ISSUE; FI-FOR INFORMATION; FA-FOR APPROVAL; FP-FOR PRICING; FC-FOR CONSTRUCTION

PROJECT: AGE FRIENDLY HOUSING AT ALPINE HEIGHTS, CLONDALKIN DRAWING: PROPOSED SECTIONS

JOB NO: 2327 CLIENT: SOUTH DUBLIN CITY COUNCIL
DATE: MAR '24 SCALE: 1:200 @A1 / 1:400 @A3