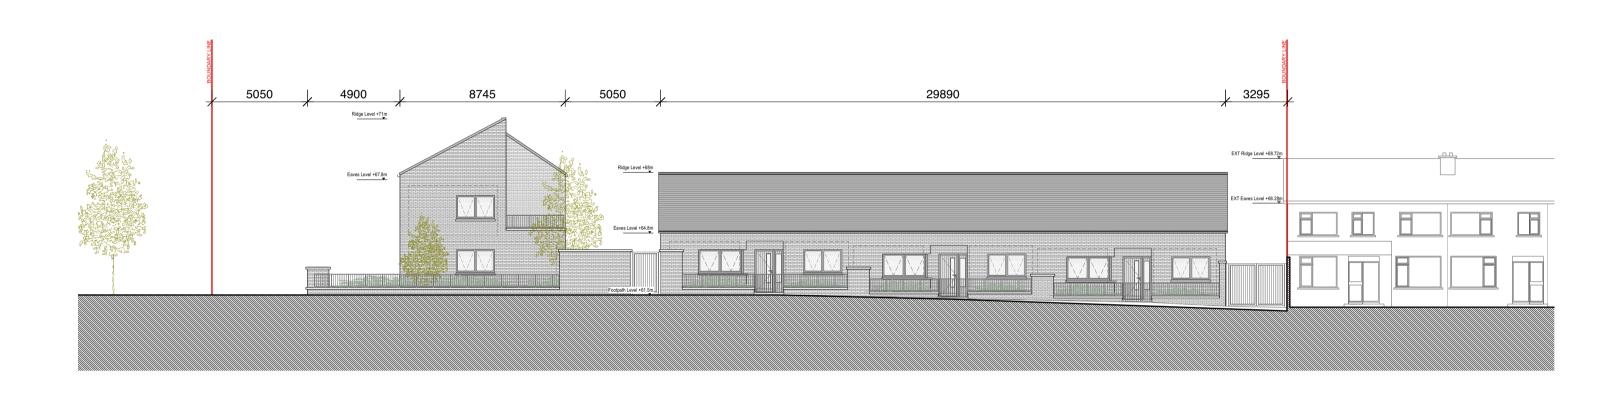

TEL NO: 01 6791551 FAX NO: 01 6793476 E-MAIL: info@pka.ie

1 PA-003 PROPOSED SOUTH ELEVATION 1:200 @A1 / 1:400 @A3

PROPOSED NORTH ELEVATION 1:200 @A1 / 1:400 @A3

PROPOSED EAST ELEVATION 3 PA-003 1:200 @A1 / 1:400 @A3

DRAWING: PROPOSED ELEVATIONS

MAR '24

JOB NO: 2327

DRAWING NO.: 2327 / PA / 003 / A NOTIFY ARCHITECT OF ANY DISCREPANCIES - CHECK DIMENSIONS ON SITE - DO NOT SCALE. USE FIGURED DIMENSIONS ONLY - COPYRIGHT RESERVED - PAUL KEOGH ARCHITECTS ©

PROJECT: AGE FRIENDLY HOUSING AT ALPINE HEIGHTS, CLONDALKIN

CLIENT: SOUTH DUBLIN CITY COUNCIL

SCALE: 1:200 @A1 / 1:400 @A3

PAUL KEOGH ARCHITECTS, CATHEDRAL COURT, NEW ST., DUBLIN 8. TEL NO: 01 6791551 FAX NO: 01 6793476 E-MAIL: info@pka.ie