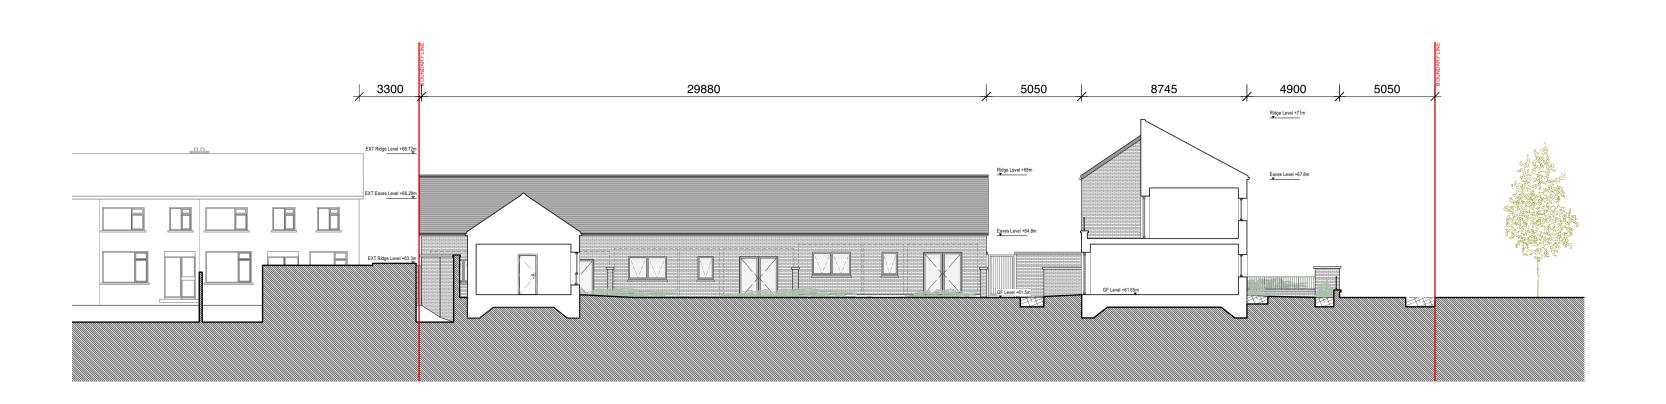

TOTAL UNITS:

2327 - LOCATION KEY PLAN

13 NO.

EXISTING SOUTH ELEVATION 1:200 @A1 / 1:400 @A3

EXISTING NORTH ELEVATION

1:200 @A1 / 1:400 @A3

| REVISIONS |         | STA                    | STATUS |     | CHECKED |
|-----------|---------|------------------------|--------|-----|---------|
| A MAR' 24 | MAR' 24 | MAR' 24 S179A PLANNING |        | COF | PK      |
|           |         |                        |        |     |         |
|           |         |                        |        |     |         |
|           |         |                        |        |     |         |
|           |         |                        |        |     |         |
|           |         |                        |        |     |         |
|           |         |                        |        |     |         |

DRAWING: EXISTING ELEVATIONS CLIENT: SOUTH DUBLIN CITY COUNCIL

PROJECT: AGE FRIENDLY HOUSING AT ALPINE HEIGHTS, CLONDALKIN

JOB NO: 2327 SCALE: 1:200 @A1 / 1:400 @A3 DATE: MAR '24 PAUL KEOGH ARCHITECTS, CATHEDRAL COURT, NEW ST., DUBLIN 8.