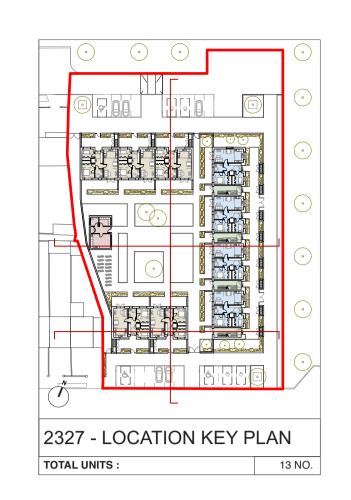

TOTAL UNITS:

2327 - LOCATION KEY PLAN

13 NO.

EXISTING SOUTH ELEVATION 1:200 @A1 / 1:400 @A3

EXISTING NORTH ELEVATION

1:200 @A1 / 1:400 @A3

| REVISIONS |         | STA                    | STATUS |     | CHECKED |
|-----------|---------|------------------------|--------|-----|---------|
| A MAR' 24 | MAR' 24 | MAR' 24 S179A PLANNING |        | COF | PK      |
|           |         |                        |        |     |         |
|           |         |                        |        |     |         |
|           |         |                        |        |     |         |
|           |         |                        |        |     |         |
|           |         |                        |        |     |         |
|           |         |                        |        |     |         |