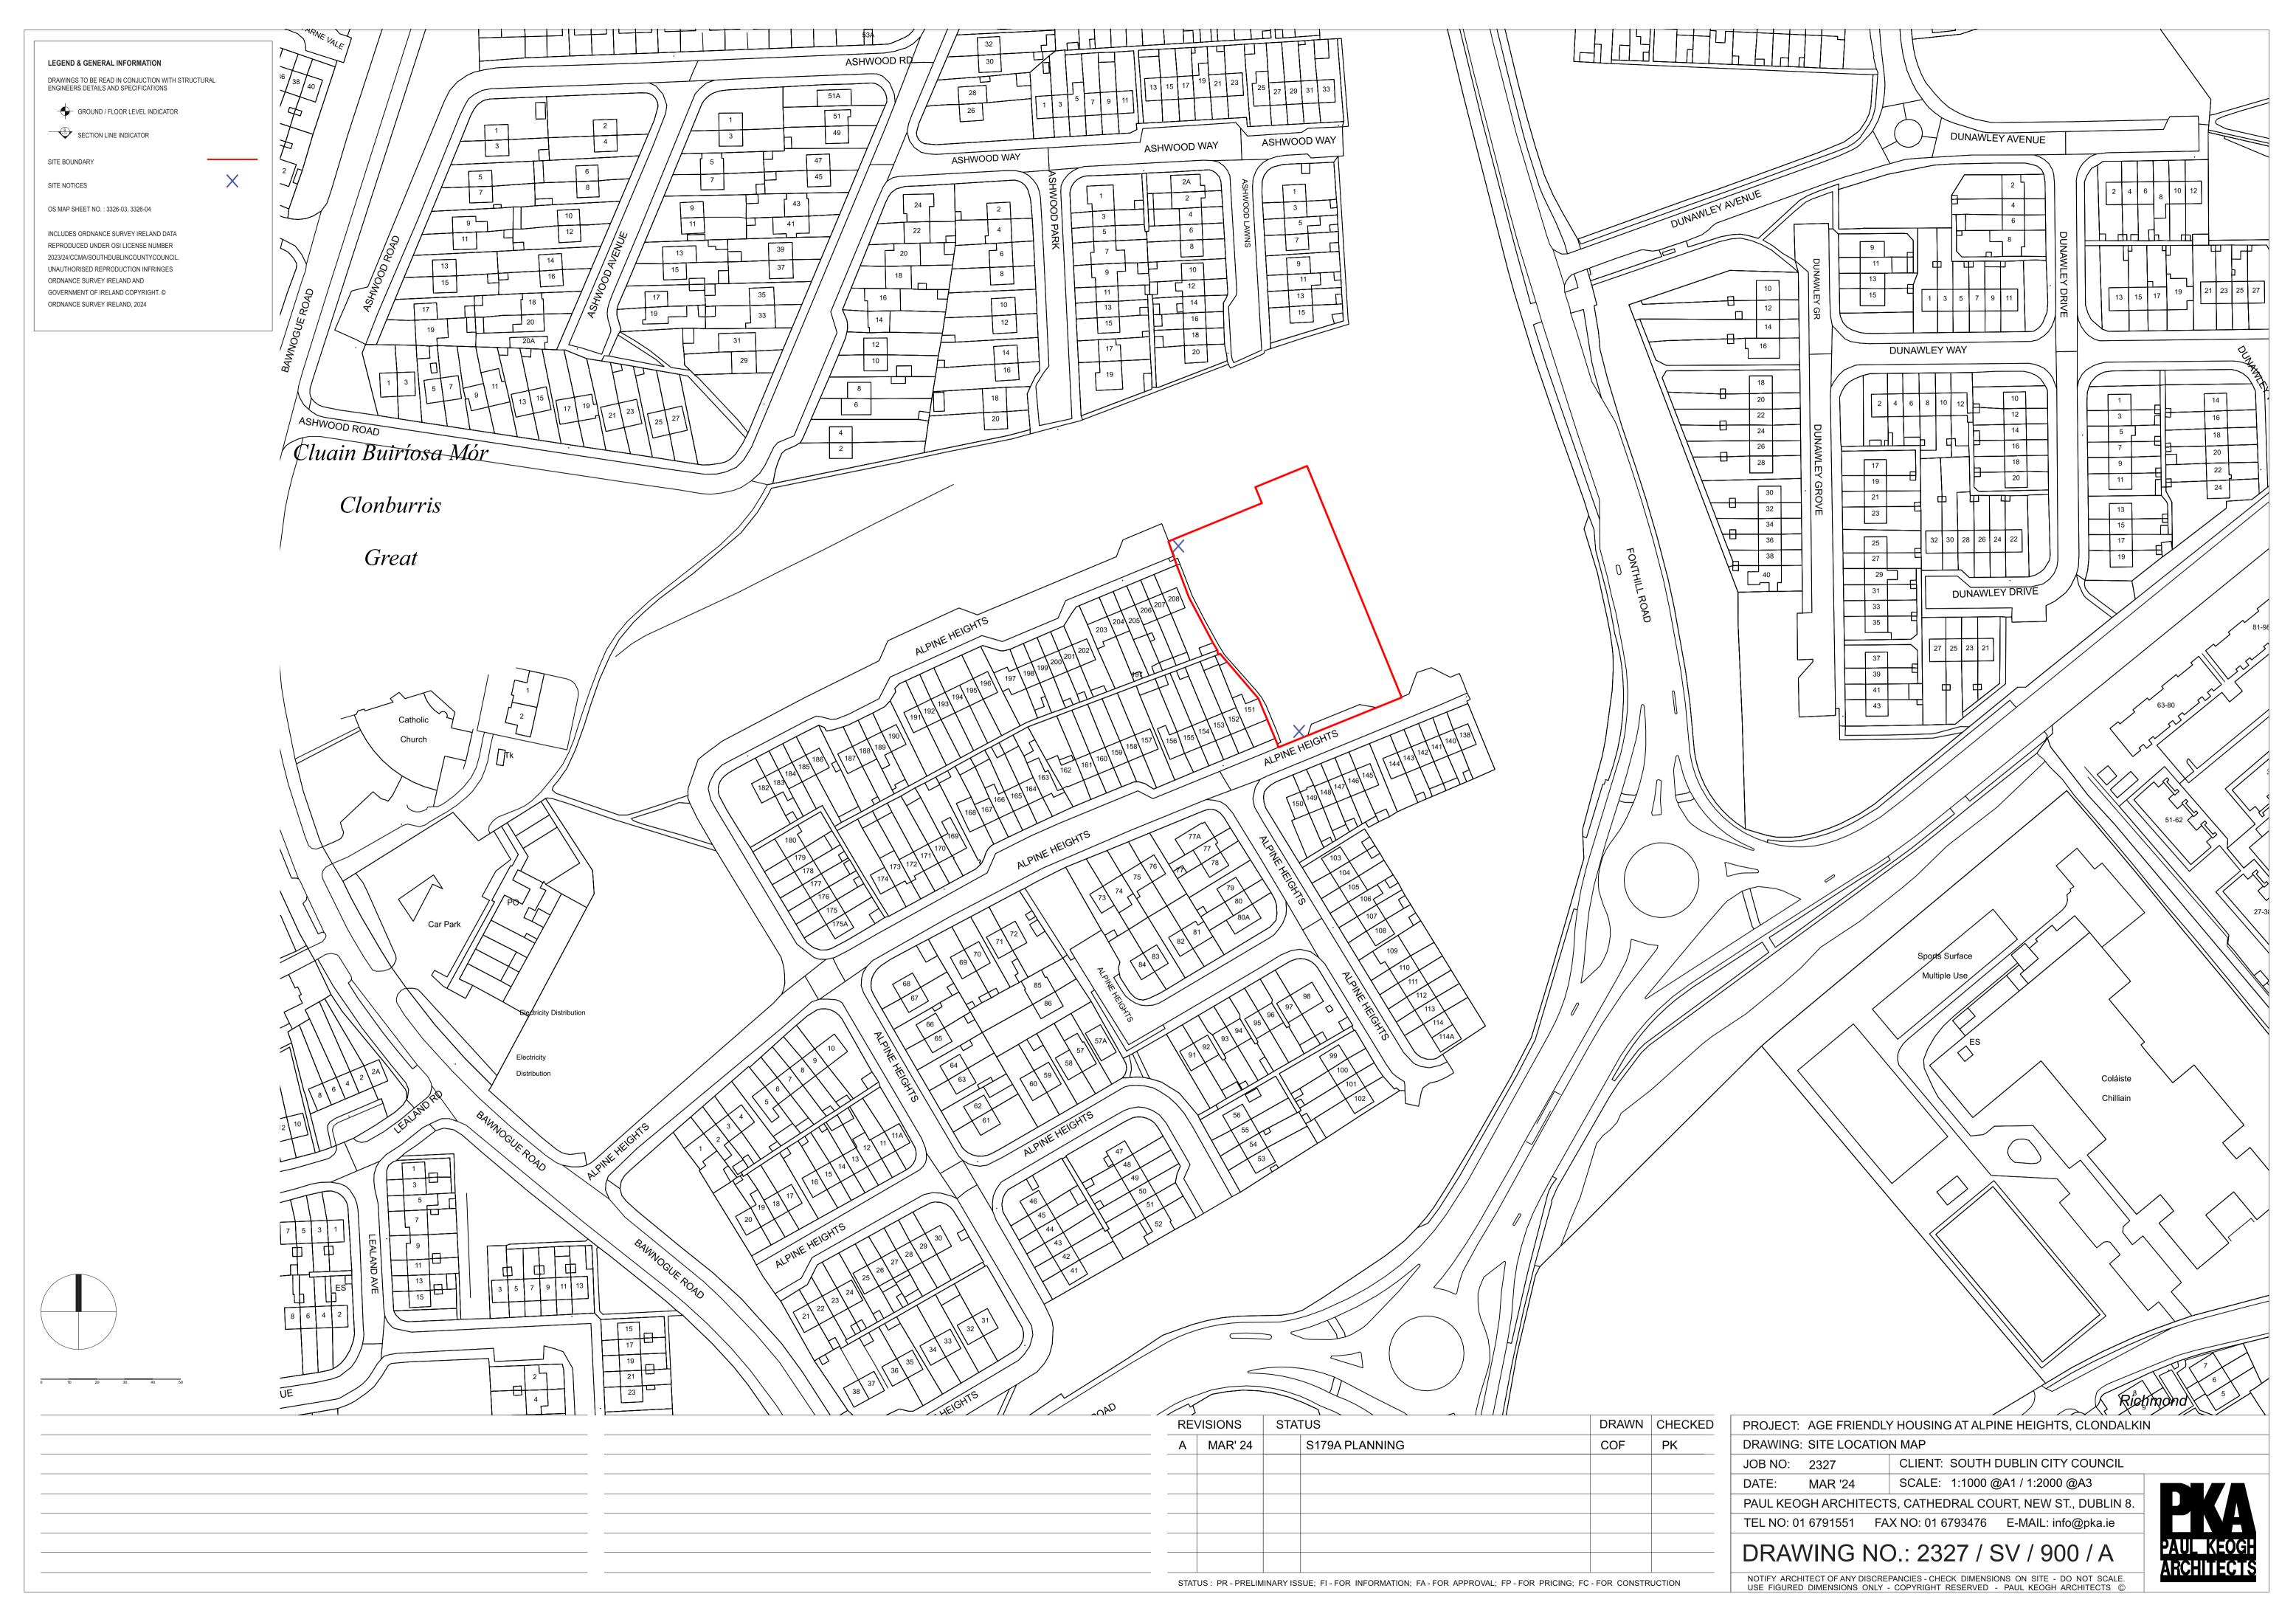

TOTAL UNITS:

2327 - LOCATION KEY PLAN

13 NO.

EXISTING SOUTH ELEVATION 1:200 @A1 / 1:400 @A3

EXISTING NORTH ELEVATION

1:200 @A1 / 1:400 @A3

| REVISIONS |         | STA                    | STATUS |     | CHECKED |
|-----------|---------|------------------------|--------|-----|---------|
| A MAR' 24 | MAR' 24 | MAR' 24 S179A PLANNING |        | COF | PK      |
|           |         |                        |        |     |         |
|           |         |                        |        |     |         |
|           |         |                        |        |     |         |
|           |         |                        |        |     |         |
|           |         |                        |        |     |         |
|           |         |                        |        |     |         |