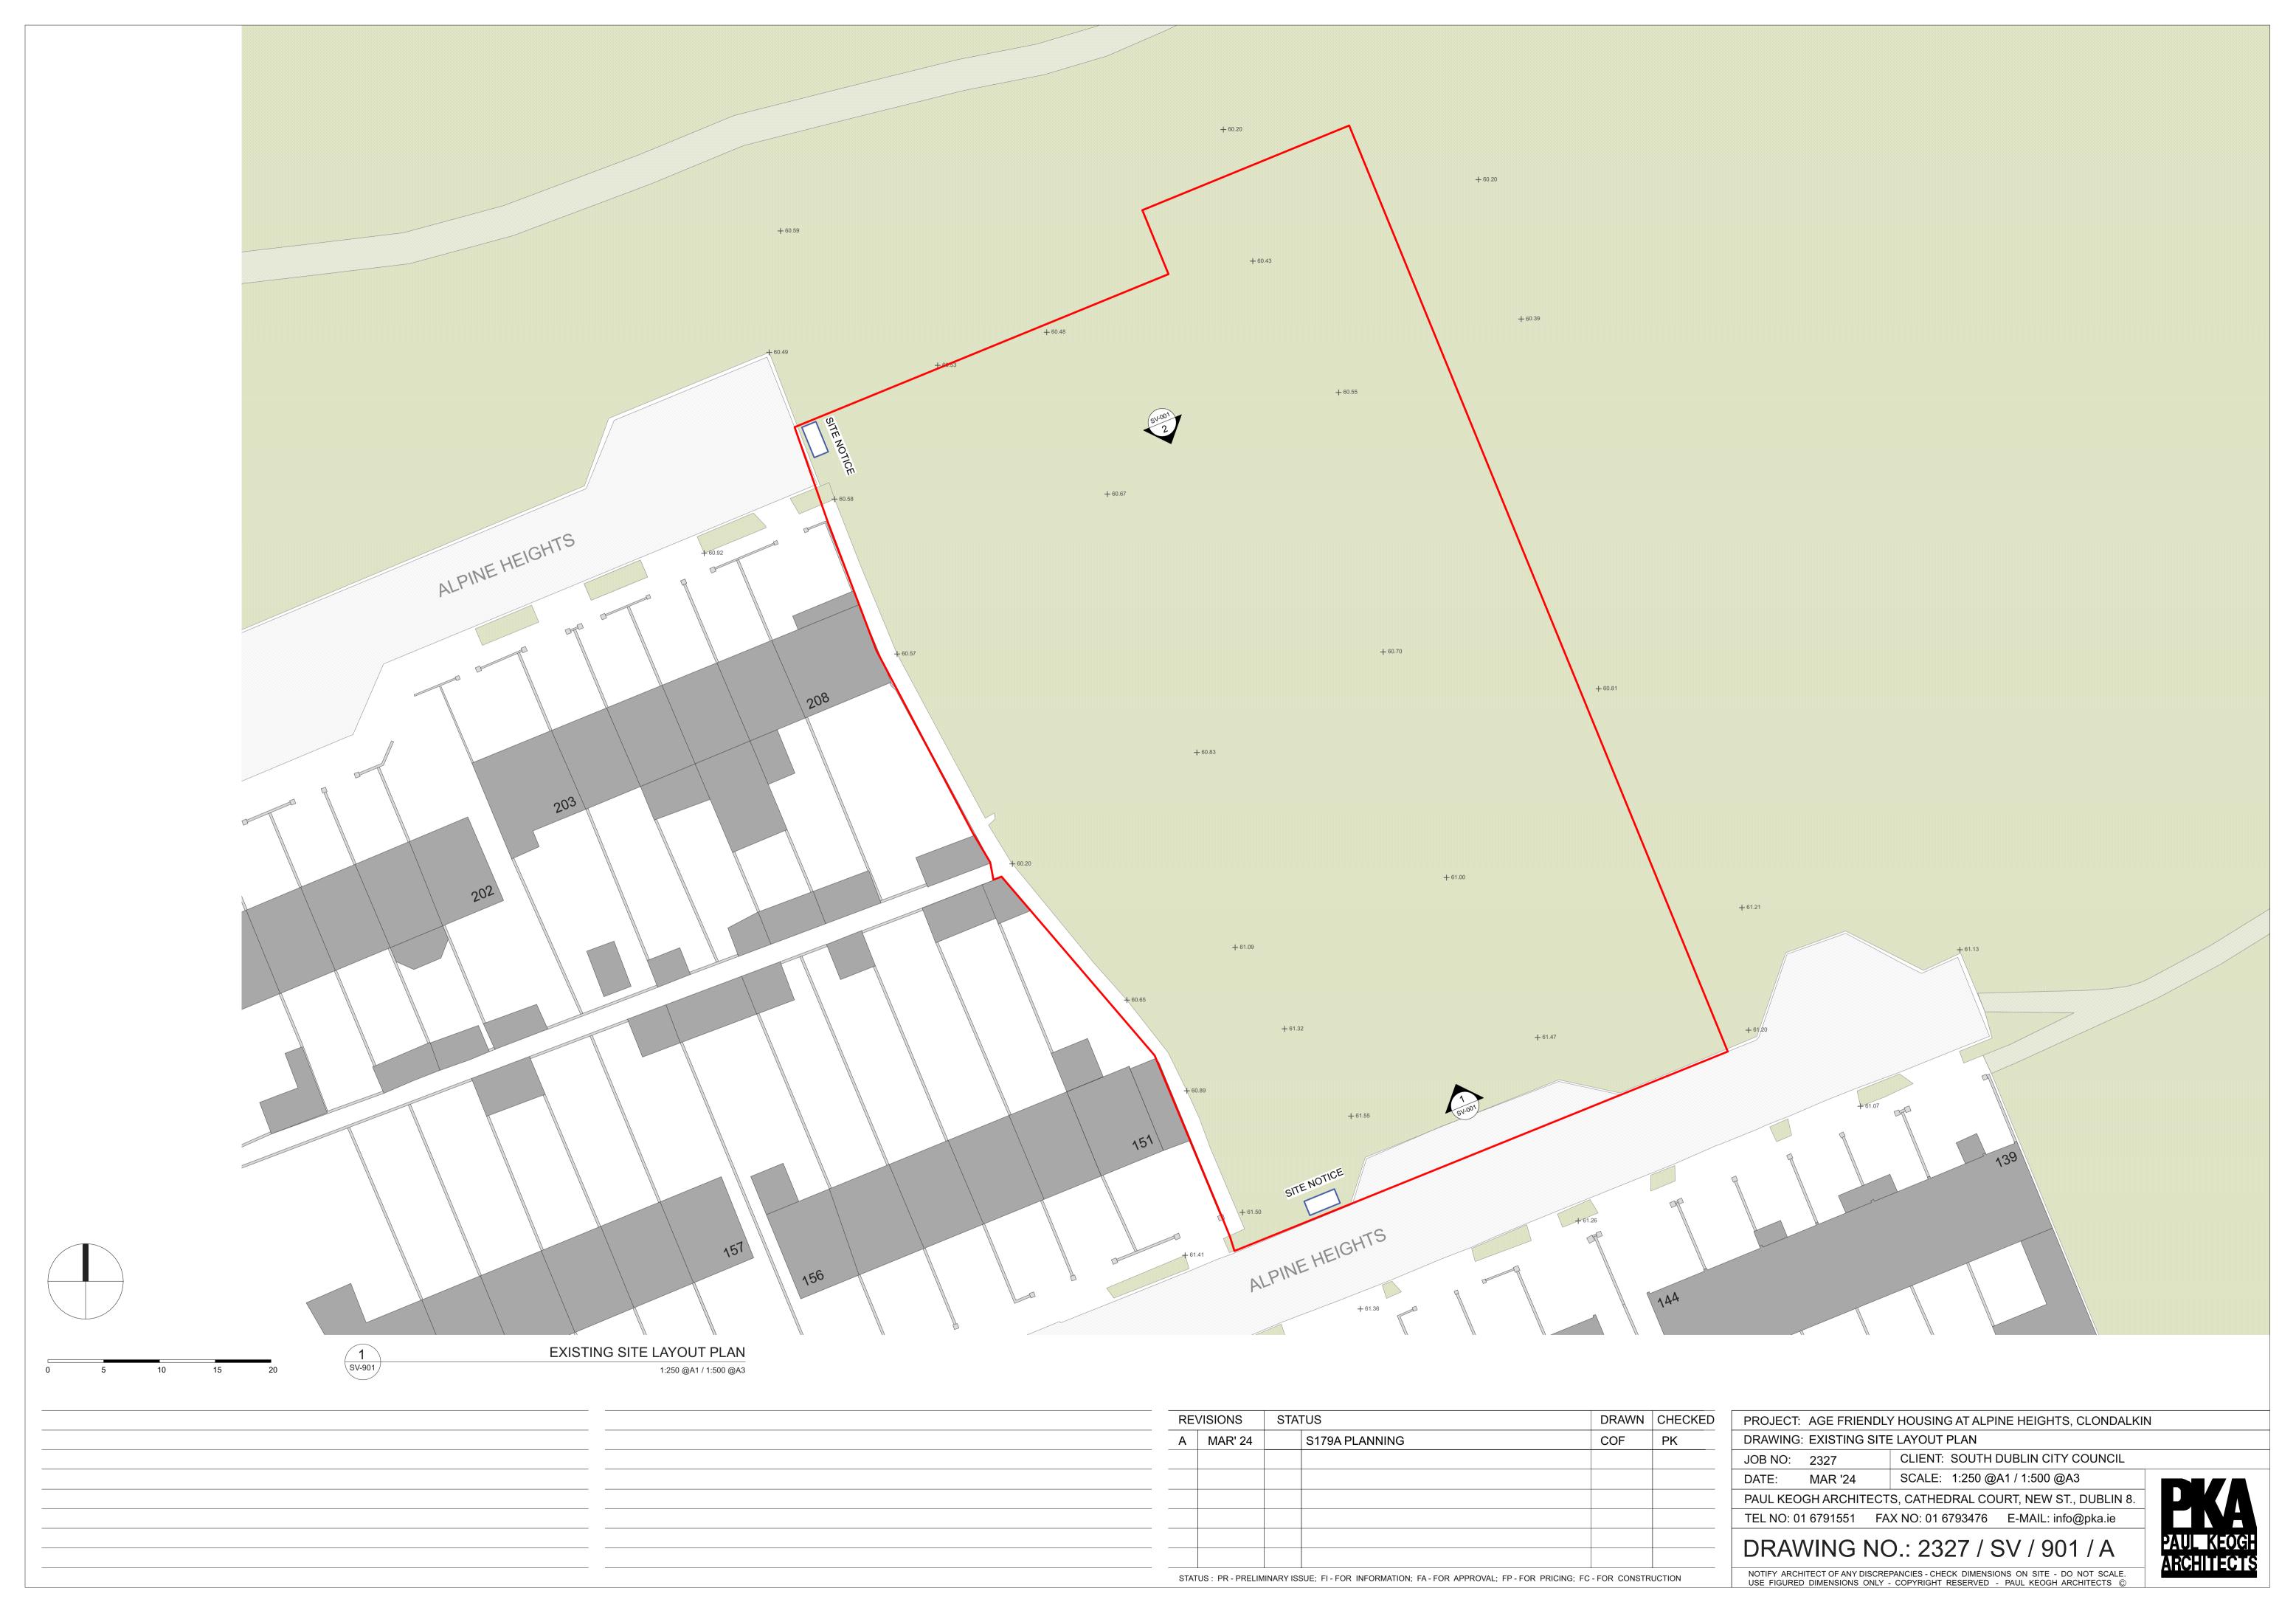

TOTAL UNITS:

2327 - LOCATION KEY PLAN

13 NO.

EXISTING SOUTH ELEVATION 1:200 @A1 / 1:400 @A3

EXISTING NORTH ELEVATION

1:200 @A1 / 1:400 @A3

| REVISIONS |         | STA                    | STATUS |     | CHECKED |
|-----------|---------|------------------------|--------|-----|---------|
| A MAR' 24 | MAR' 24 | MAR' 24 S179A PLANNING |        | COF | PK      |
|           |         |                        |        |     |         |
|           |         |                        |        |     |         |
|           |         |                        |        |     |         |
|           |         |                        |        |     |         |
|           |         |                        |        |     |         |
|           |         |                        |        |     |         |