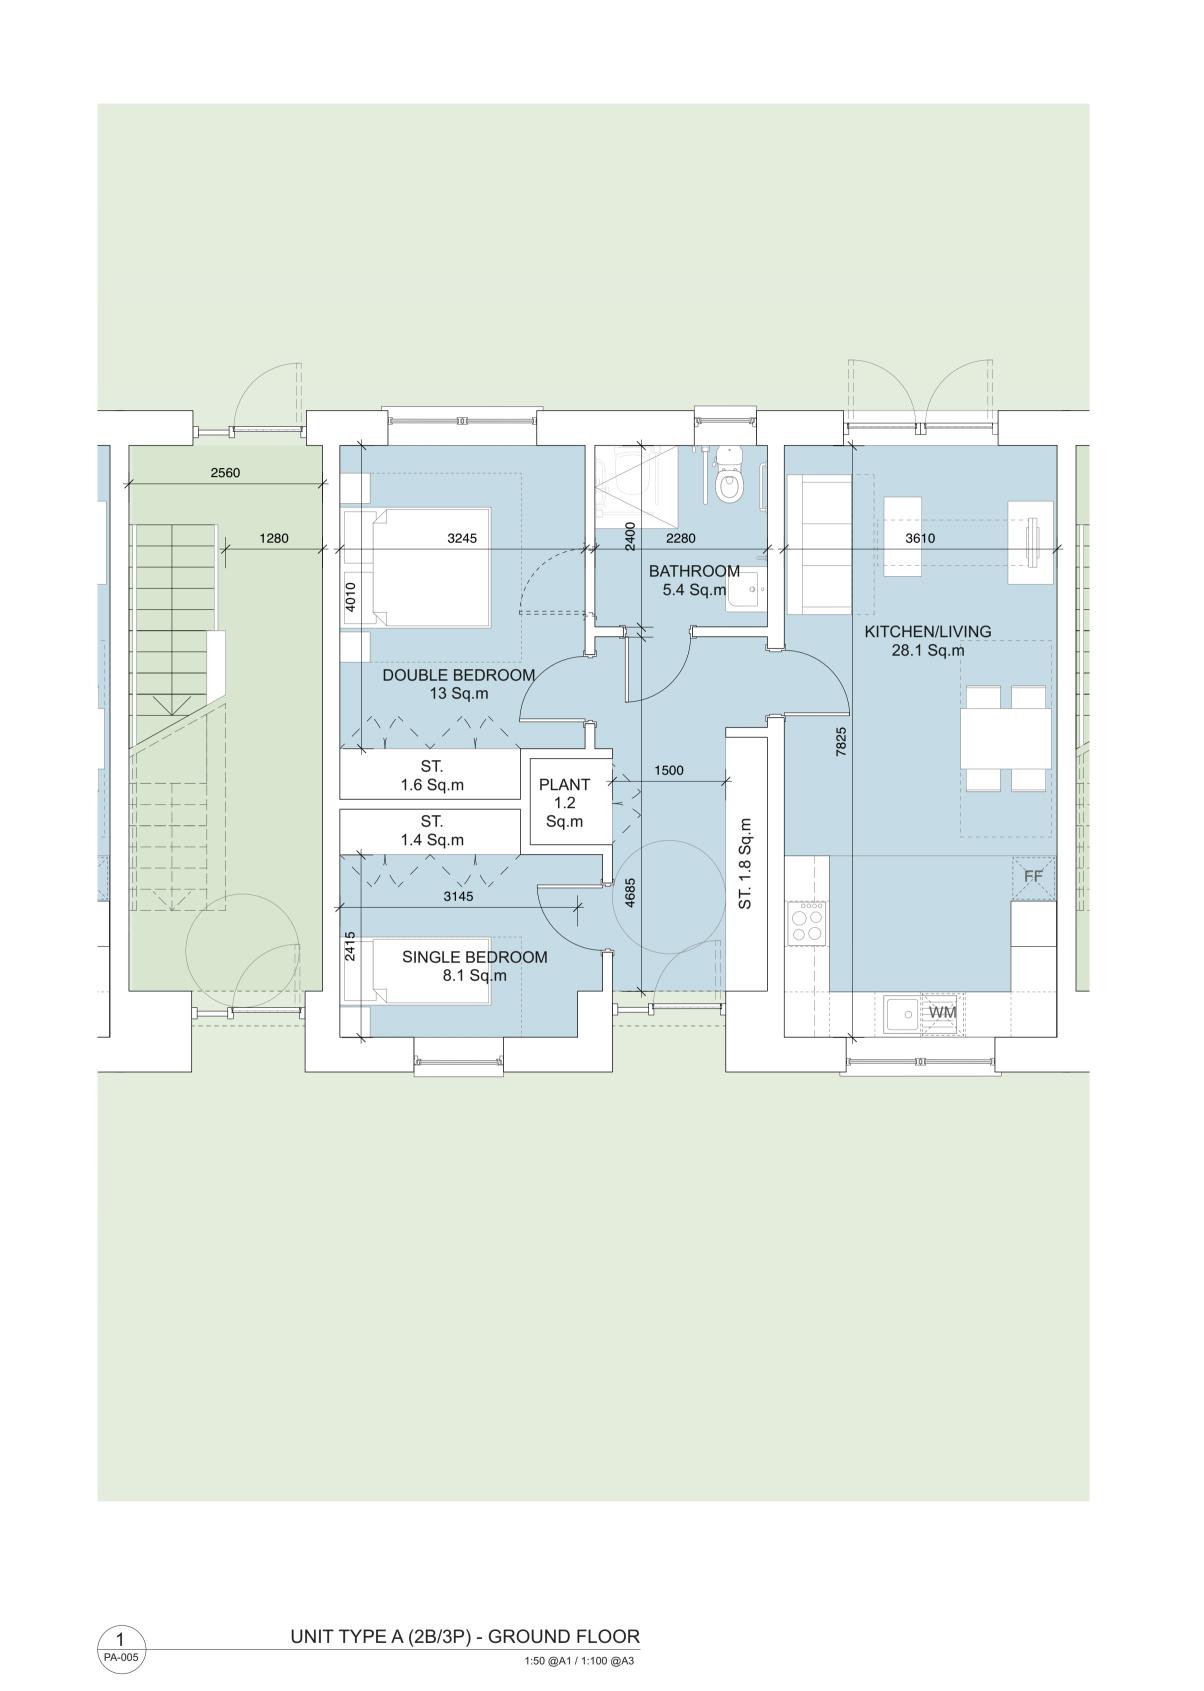

STATUS: PR-PRELIMINARY ISSUE; FI-FOR INFORMATION; FA-FOR APPROVAL; FP-FOR PRICING; FC-FOR CONSTRUCTION

PROJECT: AGE FRIENDLY HOUSING AT ALPINE HEIGHTS, CLONDALKIN DRAWING: UNIT TYPE PLANS

CLIENT: SOUTH DUBLIN CITY COUNCIL JOB NO: 2327 SCALE: 1:50 @A1 / 1:100 @A3

PAUL KEOGH ARCHITECTS, CATHEDRAL COURT, NEW ST., DUBLIN 8. TEL NO: 01 6791551 FAX NO: 01 6793476 E-MAIL: info@pka.ie

DRAWING NO.: 2327 / PA / 005 / A

NOTIFY ARCHITECT OF ANY DISCREPANCIES - CHECK DIMENSIONS ON SITE - DO NOT SCALE. USE FIGURED DIMENSIONS ONLY - COPYRIGHT RESERVED - PAUL KEOGH ARCHITECTS ©