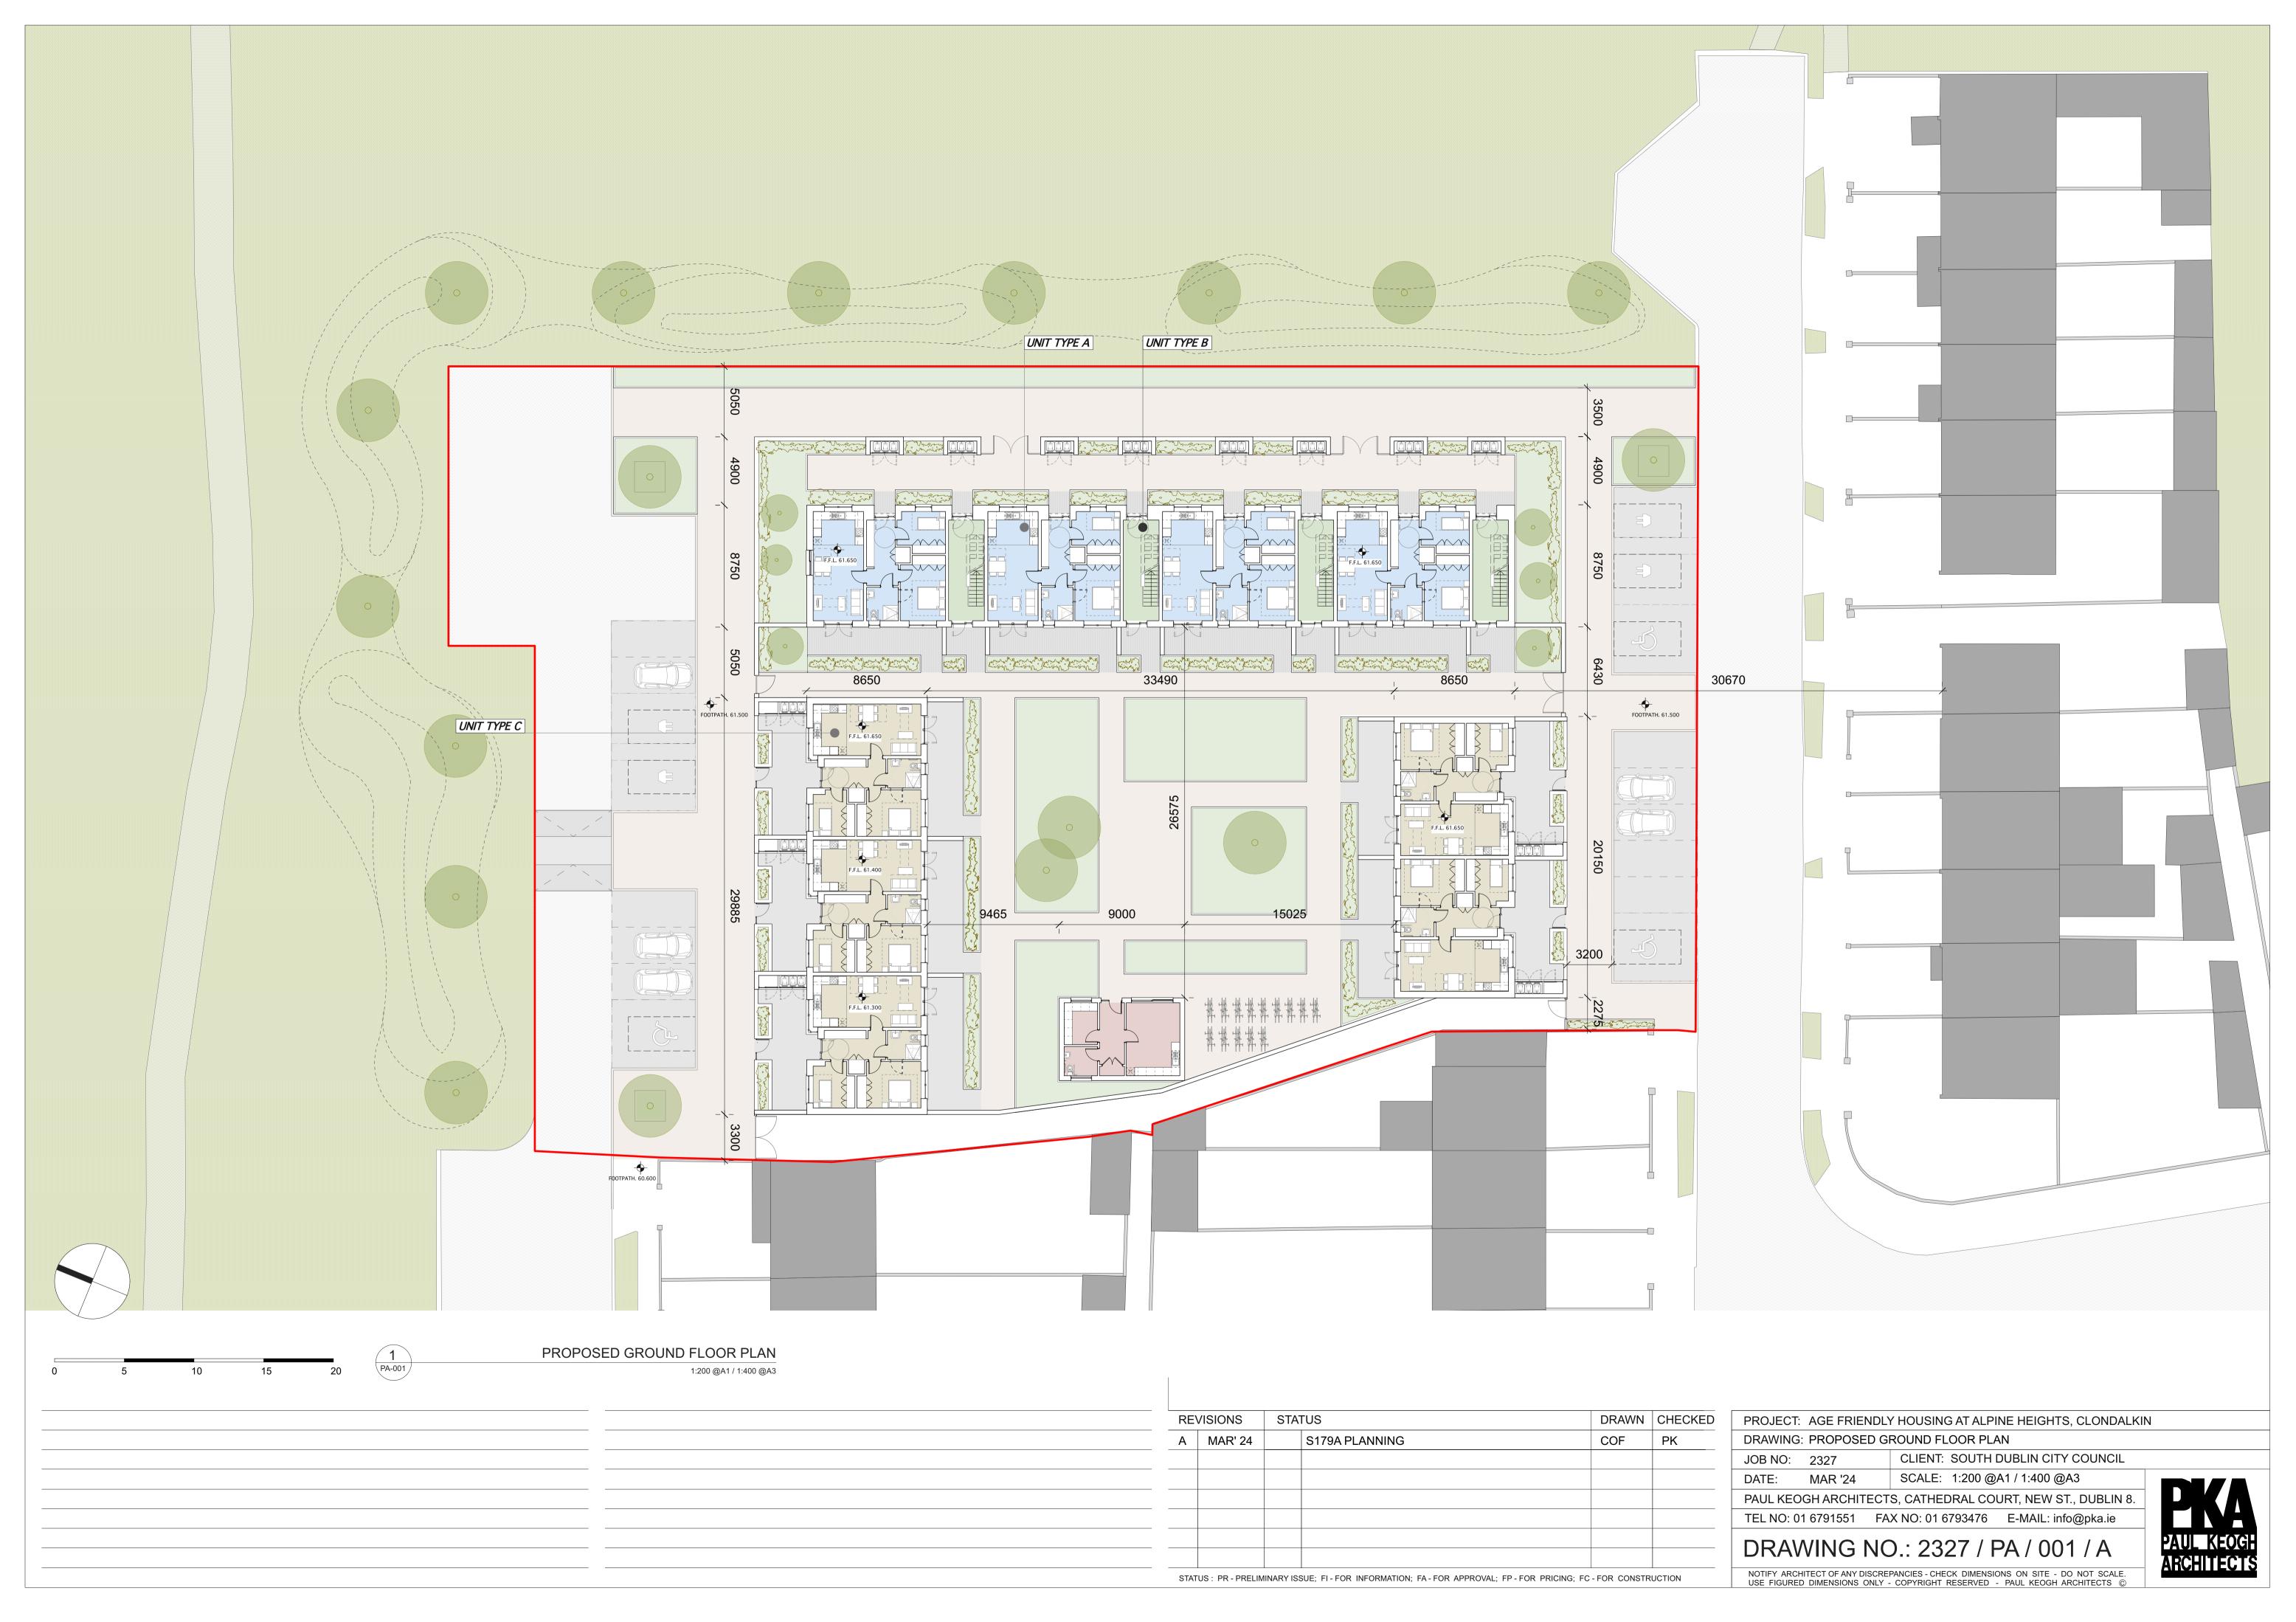

MAR' 24 S179A PLANNING |        | COF | PK      |
|           |         |                        |        |     |         |
|           |         |                        |        |     |         |
|           |         |                        |        |     |         |
|           |         |                        |        |     |         |
|           |         |                        |        |     |         |
|           |         |                        |        |     |         |

DRAWING: EXISTING ELEVATIONS CLIENT: SOUTH DUBLIN CITY COUNCIL

PROJECT: AGE FRIENDLY HOUSING AT ALPINE HEIGHTS, CLONDALKIN

JOB NO: 2327 SCALE: 1:200 @A1 / 1:400 @A3 DATE: MAR '24 PAUL KEOGH ARCHITECTS, CATHEDRAL COURT, NEW ST., DUBLIN 8.

TEL NO: 01 6791551 FAX NO: 01 6793476 E-MAIL: info@pka.ie













1 PA-003 PROPOSED SOUTH ELEVATION 1:200 @A1 / 1:400 @A3



PROPOSED NORTH ELEVATION 1:200 @A1 / 1:400 @A3



PROPOSED EAST ELEVATION 3 PA-003 1:200 @A1 / 1:400 @A3

| RE'  | REVISIONS S   |            | ΓUS                                                          | DRAWN        | CHECKED |  |
|------|---------------|------------|--------------------------------------------------------------|--------------|---------|--|
| Α    | MAR' 24       |            | S179A PLANNING                                               | COF          | PK      |  |
|      |               |            |                                                              |              |         |  |
|      |               |            |                                                              |