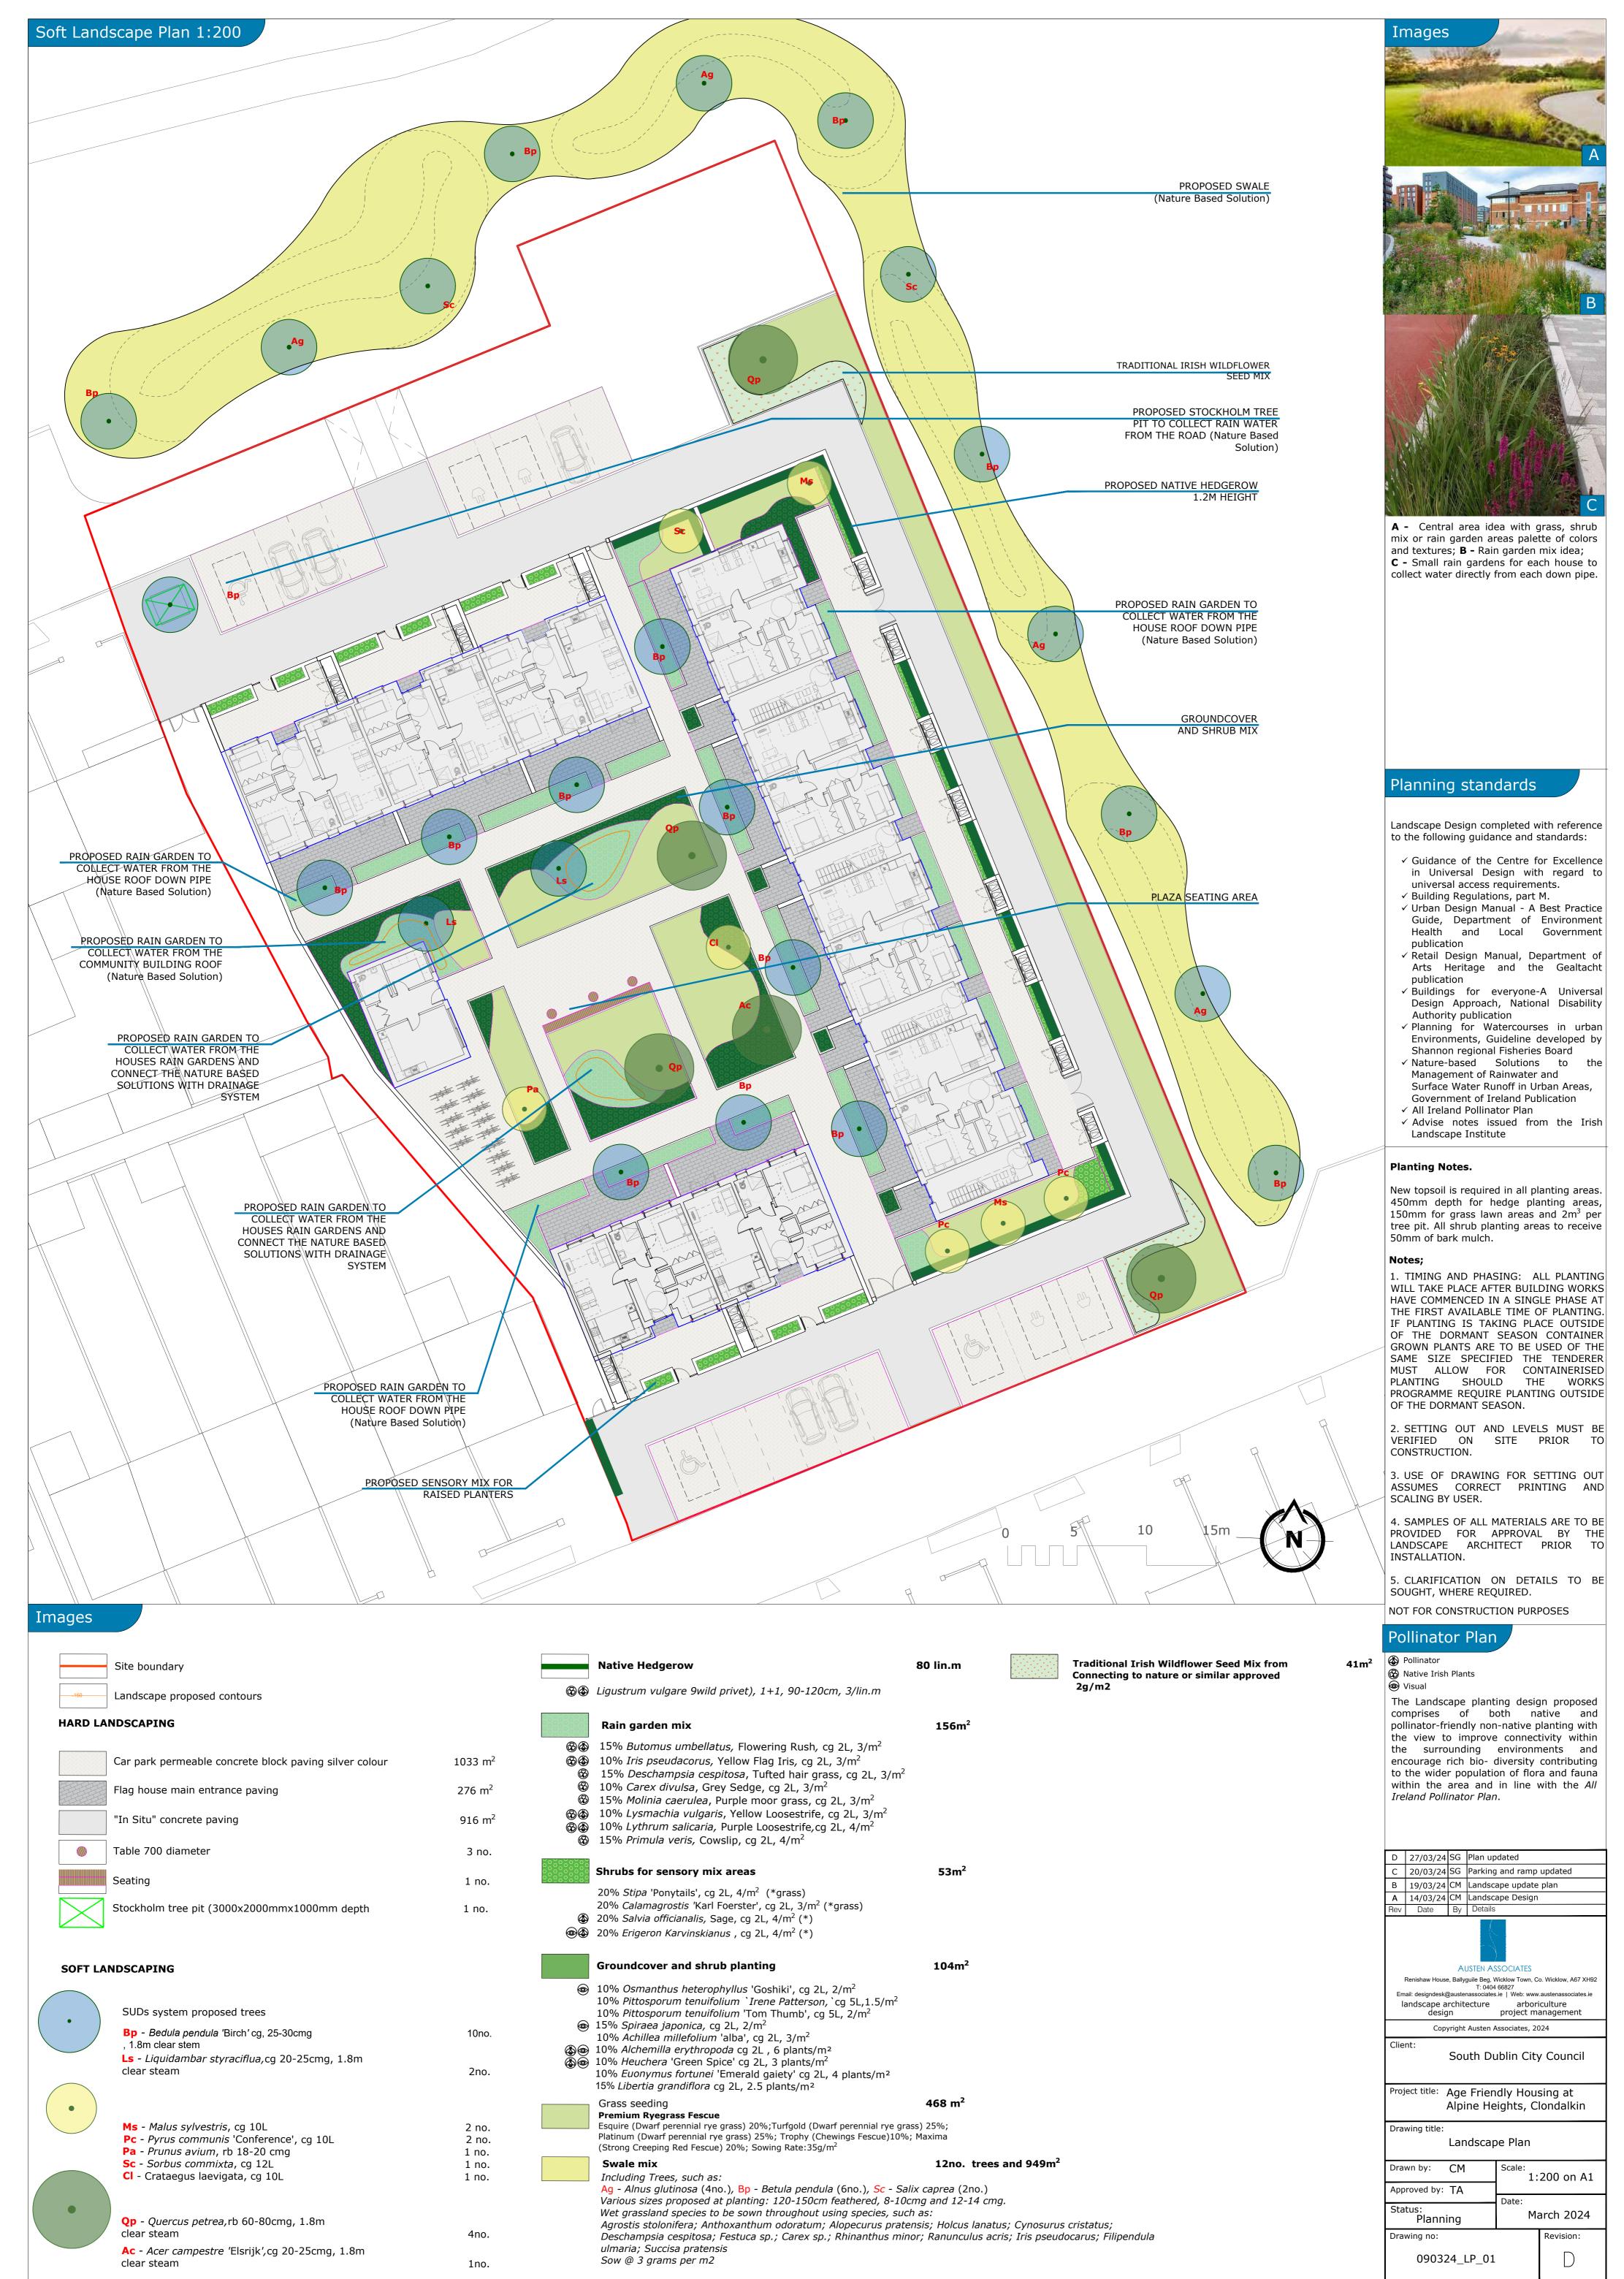

|  |         |
|           |         |     |                |  |         |
|           |         |     |                |  |         |
|           |         |     |                |  |         |
|           |         |     |                |  |         |

STATUS: PR-PRELIMINARY ISSUE; FI-FOR INFORMATION; FA-FOR APPROVAL; FP-FOR PRICING; FC-FOR CONSTRUCTION

DRAWING NO.: 2327 / PA / 006 / A

DRAWING: UNIT TYPE PLANS

JOB NO: 2327

DATE: MAR '24

NOTIFY ARCHITECT OF ANY DISCREPANCIES - CHECK DIMENSIONS ON SITE - DO NOT SCALE. USE FIGURED DIMENSIONS ONLY - COPYRIGHT RESERVED - PAUL KEOGH ARCHITECTS ©

TEL NO: 01 6791551 FAX NO: 01 6793476 E-MAIL: info@pka.ie

PROJECT: AGE FRIENDLY HOUSING AT ALPINE HEIGHTS, CLONDALKIN

CLIENT: SOUTH DUBLIN CITY COUNCIL

SCALE: 1:50 @A1 / 1:100 @A3