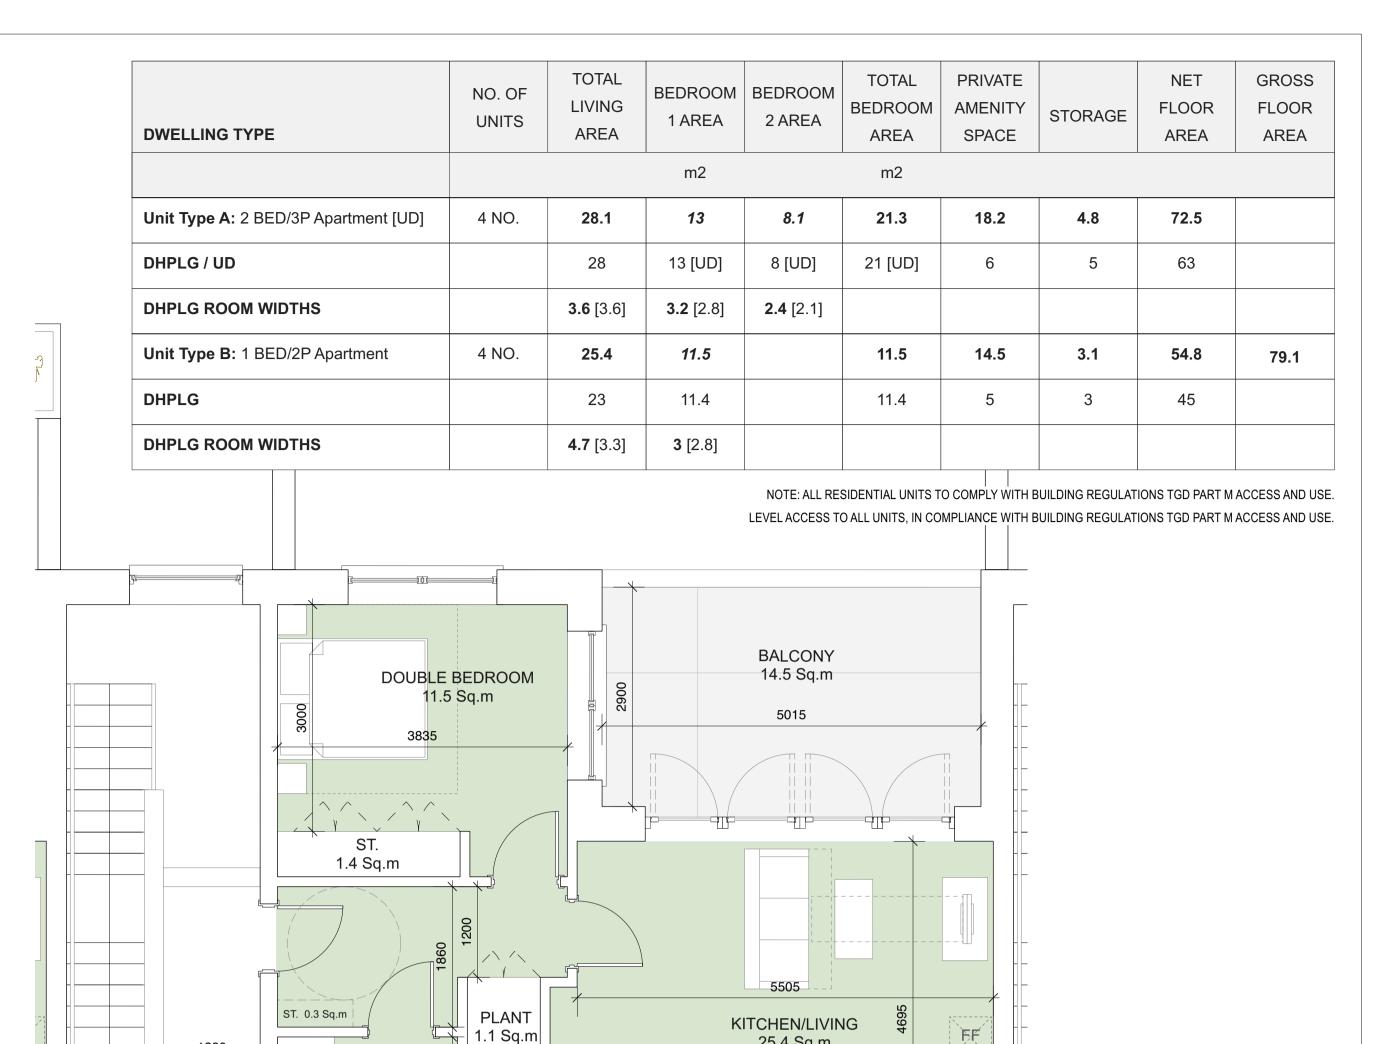

| DWELLING TYPE                        | NO. OF<br>UNITS | TOTAL<br>LIVING<br>AREA | BEDROOM<br>1 AREA | BEDROOM<br>2 AREA | TOTAL<br>BEDROOM<br>AREA | PRIVATE<br>AMENITY<br>SPACE | STORAGE | NET<br>FLOOR<br>AREA | GROSS<br>FLOOR<br>AREA |
|--------------------------------------|-----------------|-------------------------|-------------------|-------------------|--------------------------|-----------------------------|---------|----------------------|------------------------|
|                                      |                 |                         | m2                |                   | m2                       |                             |         |                      |                        |
| Unit Type A: 2 BED/3P Apartment [UD] | 5 NO.           | 28.5                    | 13                | 7.2               | 20.2                     | 24.5                        | 4.8     | 70.8                 |                        |
| DHPLG / UD                           |                 | 28                      | 13 [UD]           | 8 [UD]            | 21 [UD]                  | 6                           | 5       | 63                   |                        |
|                                      |                 |                         |                   |                   |                          |                             |         |                      |                        |

NOTE: ALL RESIDENTIAL UNITS TO COMPLY WITH BUILDING REGULATIONS TGD PART M ACCESS AND USE. LEVEL ACCESS TO ALL UNITS, IN COMPLIANCE WITH BUILDING REGULATIONS TGD PART M ACCESS AND USE.

REAR GARDEN 24.5 Sq.m 3700 2100 3335 BATHROOM 5.2 Sq.m KITCHEN/LIVING 28.5 Sq.m DOUBLE BEDROOM 13 Sq.m ST. 1.6 Sq.m PLANT 1.2 Sq.m 1.4 Sq.m SINGLE BEDROOM 7.2 Sq.m FRONT GARDEN 21.6 Sq.m