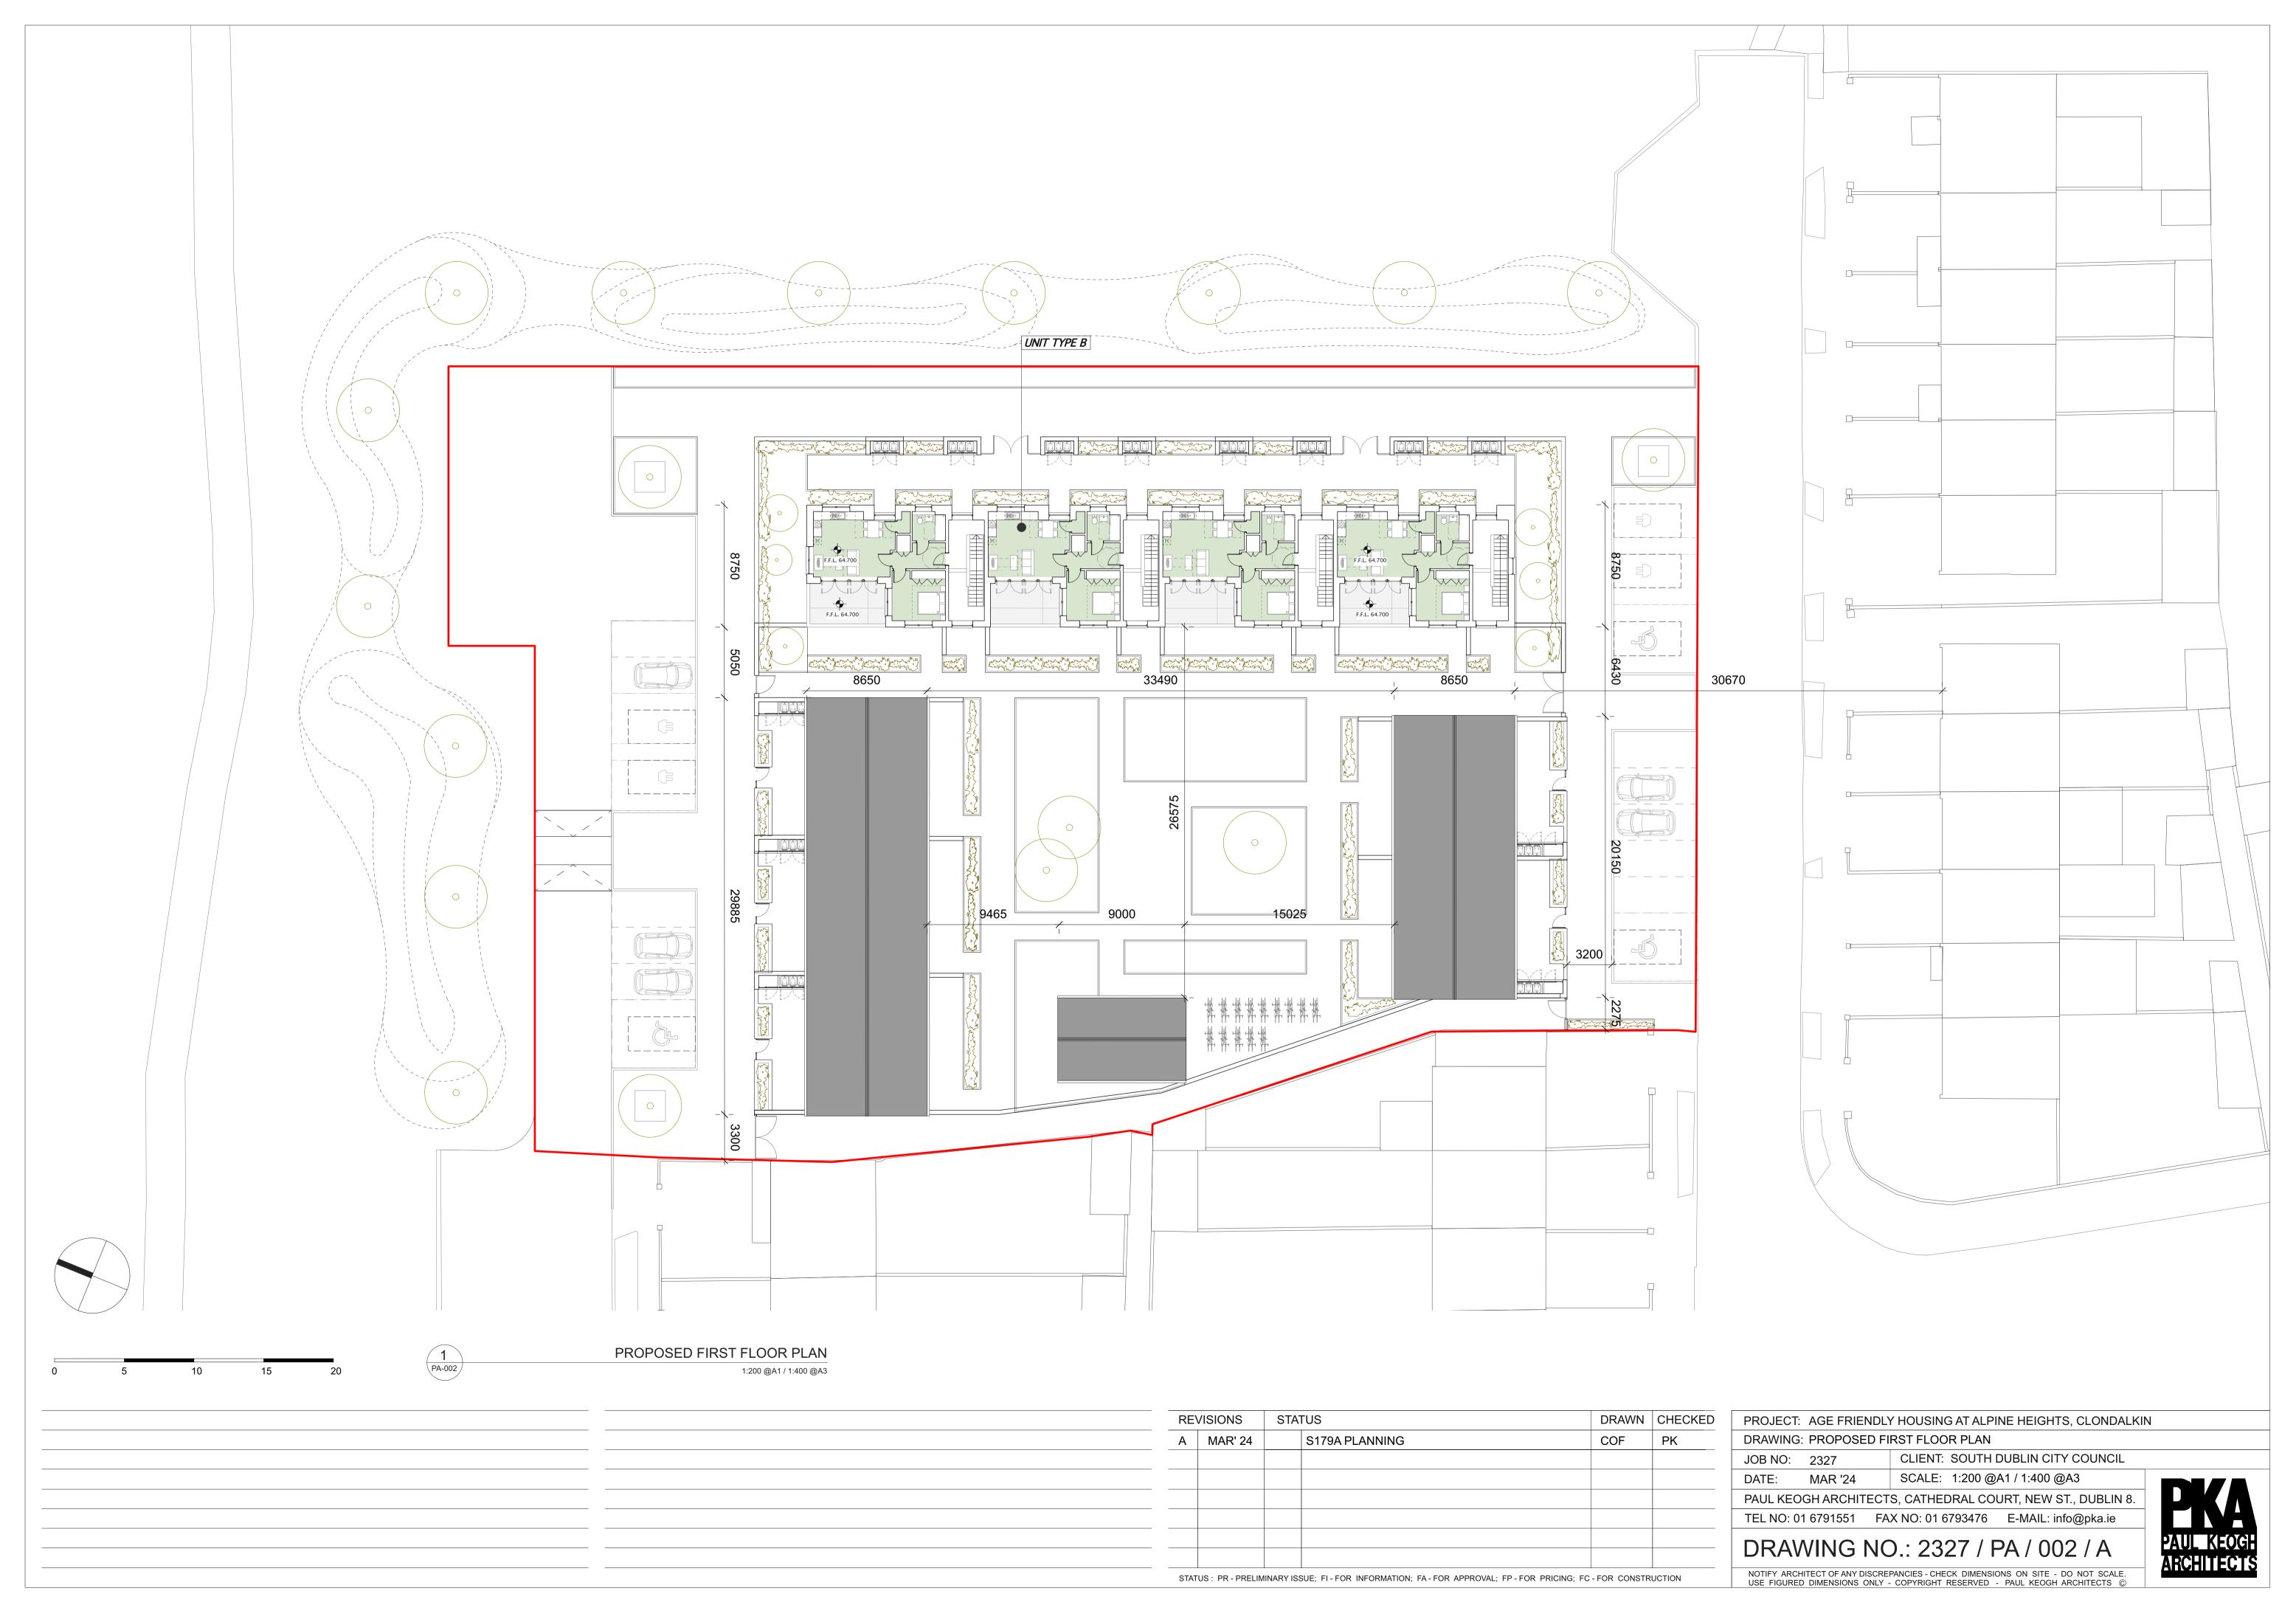

TOTAL UNITS:

2327 - LOCATION KEY PLAN

13 NO.

EXISTING SOUTH ELEVATION 1:200 @A1 / 1:400 @A3

EXISTING NORTH ELEVATION

1:200 @A1 / 1:400 @A3

| REVISIONS |         | STA                    | STATUS |     | CHECKED |
|-----------|---------|------------------------|--------|-----|---------|
| A MAR' 24 | MAR' 24 | MAR' 24 S179A PLANNING |        | COF | PK      |
|           |         |                        |        |     |         |
|           |         |                        |        |     |         |
|           |         |                        |        |     |         |
|           |         |                        |        |     |         |
|           |         |                        |        |     |         |
|           |         |                        |        |     |         |

DRAWING: EXISTING ELEVATIONS CLIENT: SOUTH DUBLIN CITY COUNCIL

PROJECT: AGE FRIENDLY HOUSING AT ALPINE HEIGHTS, CLONDALKIN

JOB NO: 2327 SCALE: 1:200 @A1 / 1:400 @A3 DATE: MAR '24 PAUL KEOGH ARCHITECTS, CATHEDRAL COURT, NEW ST., DUBLIN 8.