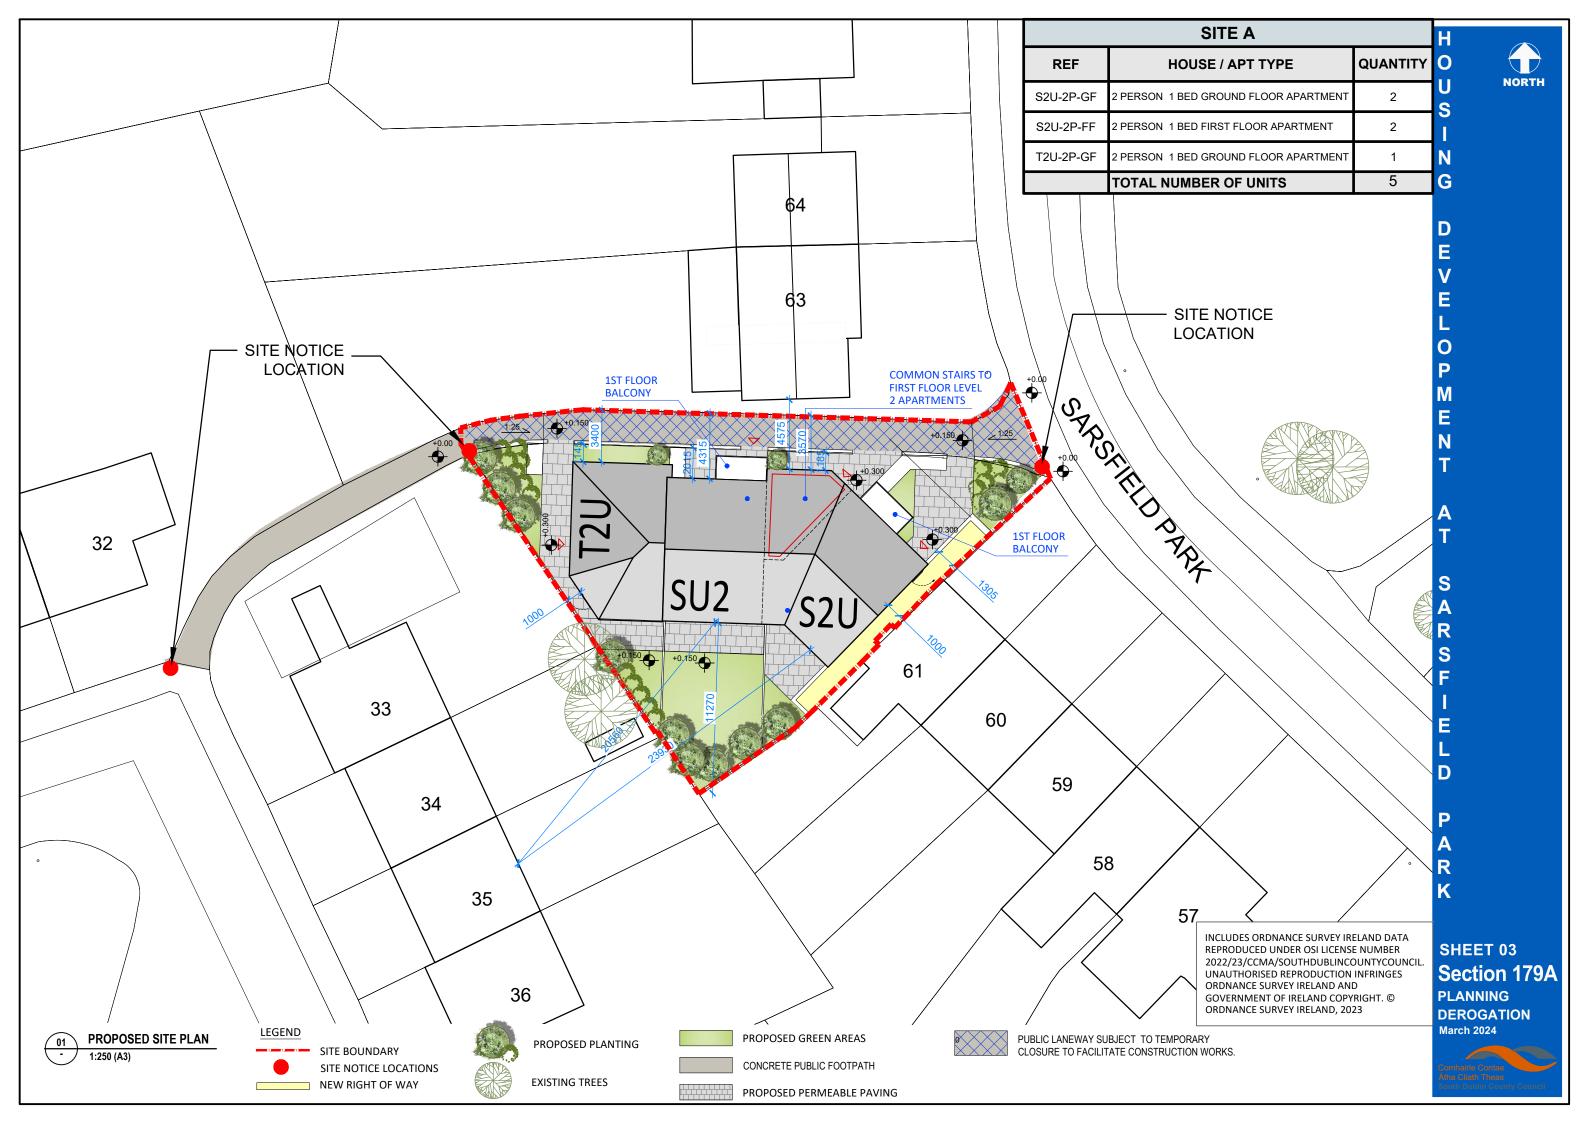

|             | LEGEND                                |          |  |
|-------------|---------------------------------------|----------|--|
| REF         | HOUSE / APT TYPE                      | QUANTITY |  |
| S2U-2P-GF   | 2 PERSON 1 BED GROUND FLOOR APARTMENT | 1        |  |
| S2U*A-2P-GF | 2 PERSON 1 BED GROUND FLOOR APARTMENT | 1        |  |
| T2U-2P-GF   | 2 PERSON 1 BED GROUND FLOOR APARTMENT | 1        |  |
|             | TOTAL NUMBER OF UNITS                 | 3        |  |