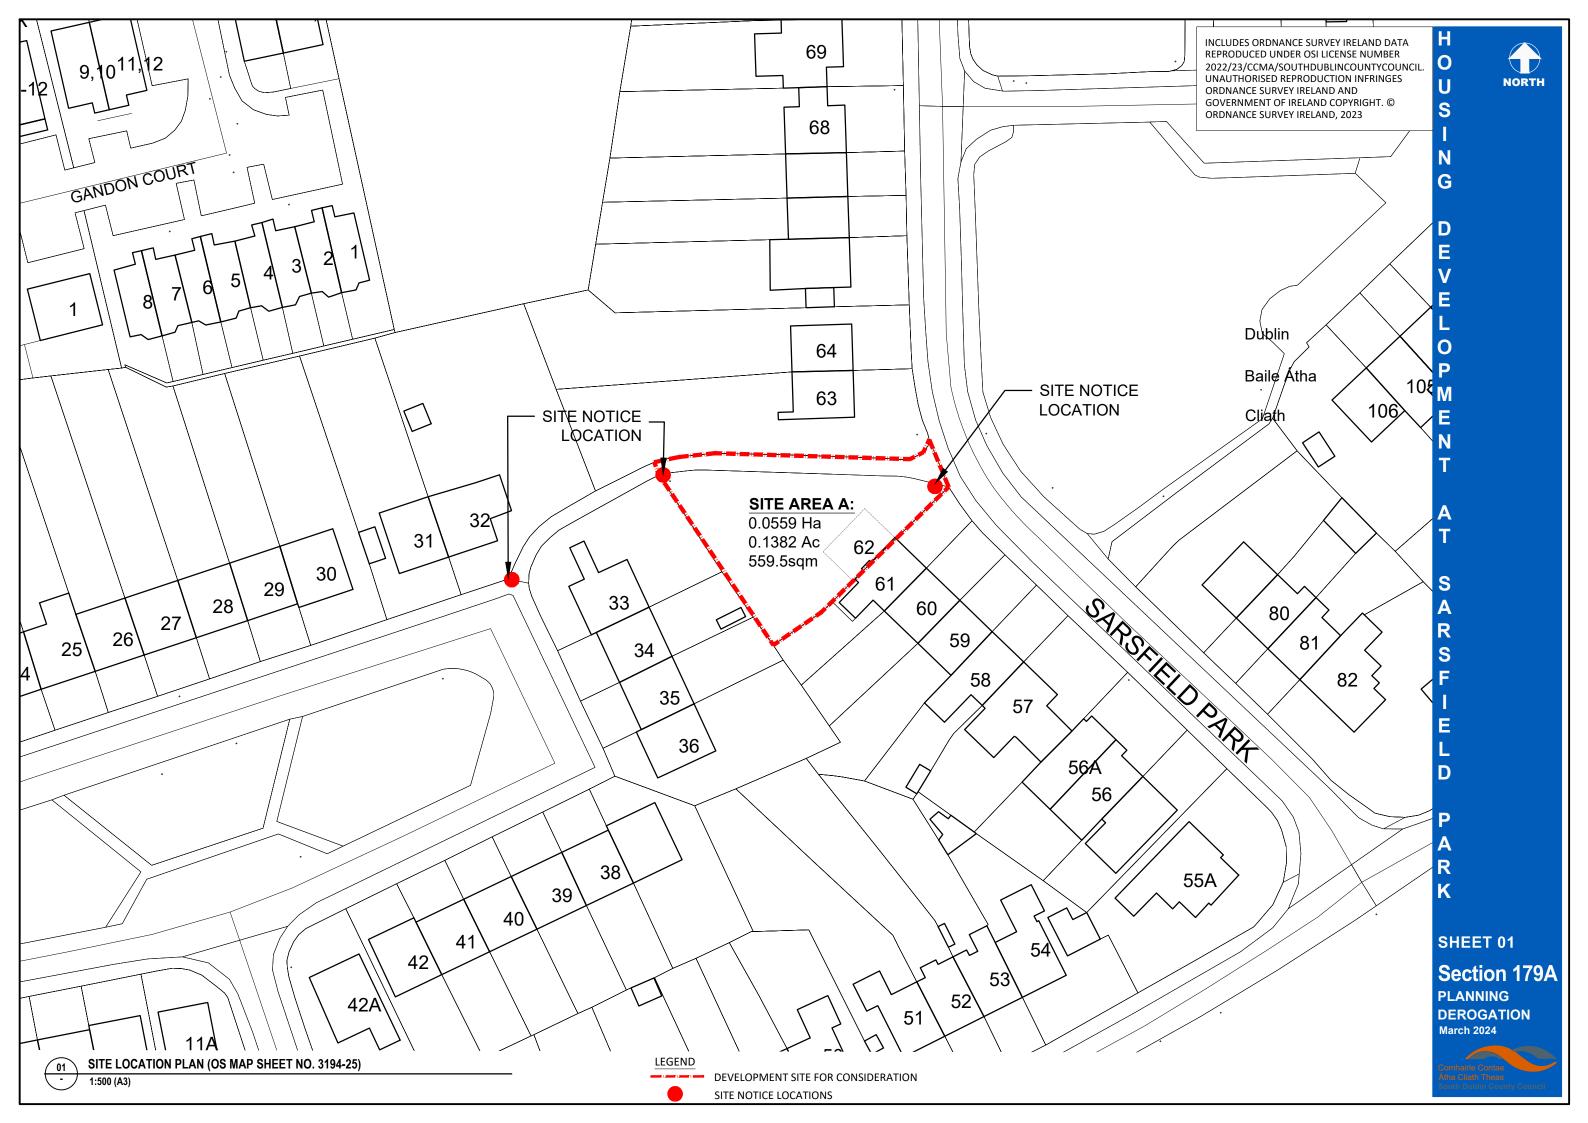

|             | LEGEND                                |          |  |
|-------------|---------------------------------------|----------|--|
| REF         | HOUSE / APT TYPE                      | QUANTITY |  |
| S2U-2P-GF   | 2 PERSON 1 BED GROUND FLOOR APARTMENT | 1        |  |
| S2U*A-2P-GF | 2 PERSON 1 BED GROUND FLOOR APARTMENT | 1        |  |
| T2U-2P-GF   | 2 PERSON 1 BED GROUND FLOOR APARTMENT | 1        |  |
|             | TOTAL NUMBER OF UNITS                 | 3        |  |

NORTH

SITE BOUNDARY

| T2U-2P-GF - ONE STOREY, 1 BEDROOM 2 PERSON UNIT |          |               |  |
|-------------------------------------------------|----------|---------------|--|
| Area Statement                                  |          |               |  |
| AREA/ROOM REF