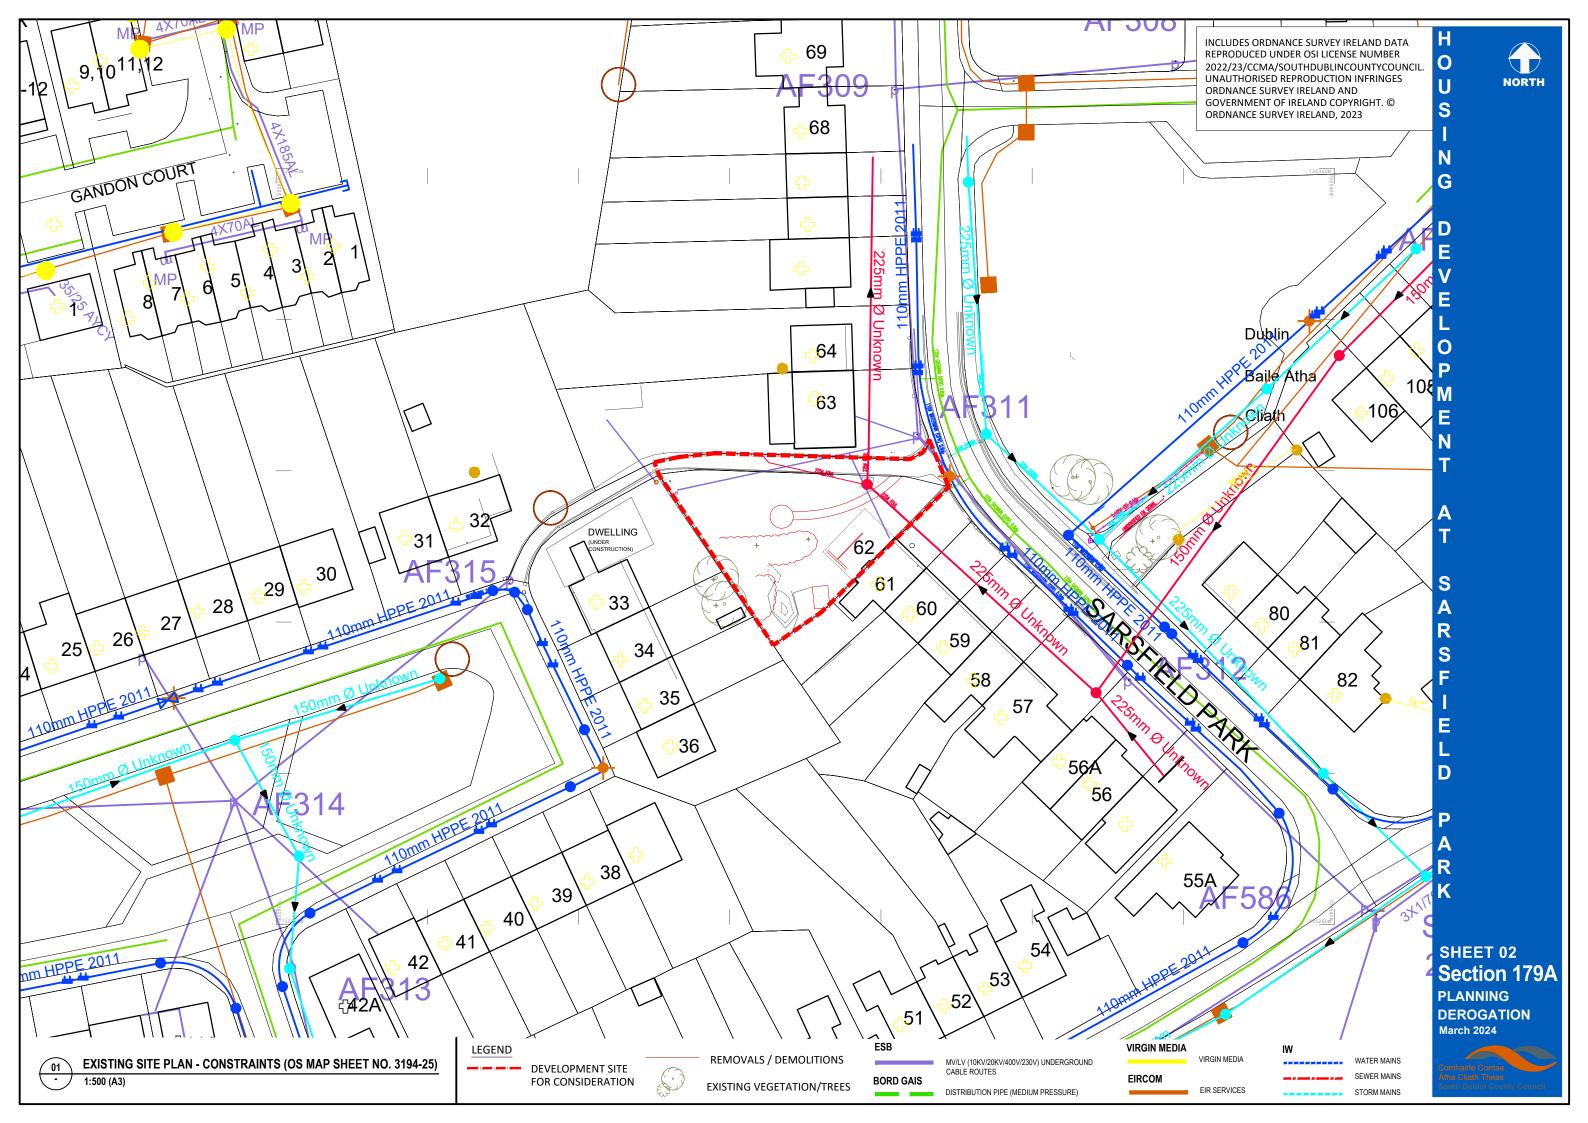

|             | LEGEND                                |          |  |
|-------------|---------------------------------------|----------|--|
| REF         | HOUSE / APT TYPE                      | QUANTITY |  |
| S2U-2P-GF   | 2 PERSON 1 BED GROUND FLOOR APARTMENT | 1        |  |
| S2U*A-2P-GF | 2 PERSON 1 BED GROUND FLOOR APARTMENT | 1        |  |
| T2U-2P-GF   | 2 PERSON 1 BED GROUND FLOOR APARTMENT | 1        |  |
|             | TOTAL NUMBER OF UNITS                 | 3        |  |

NORTH

SITE BOUNDARY

| T2U-2P-GF - ONE STOREY, 1 BEDROOM 2 PERSON UNIT |          |               |  |
|-------------------------------------------------|----------|---------------|--|
| Area Statement                                  |          |               |  |
| AREA/ROOM REF