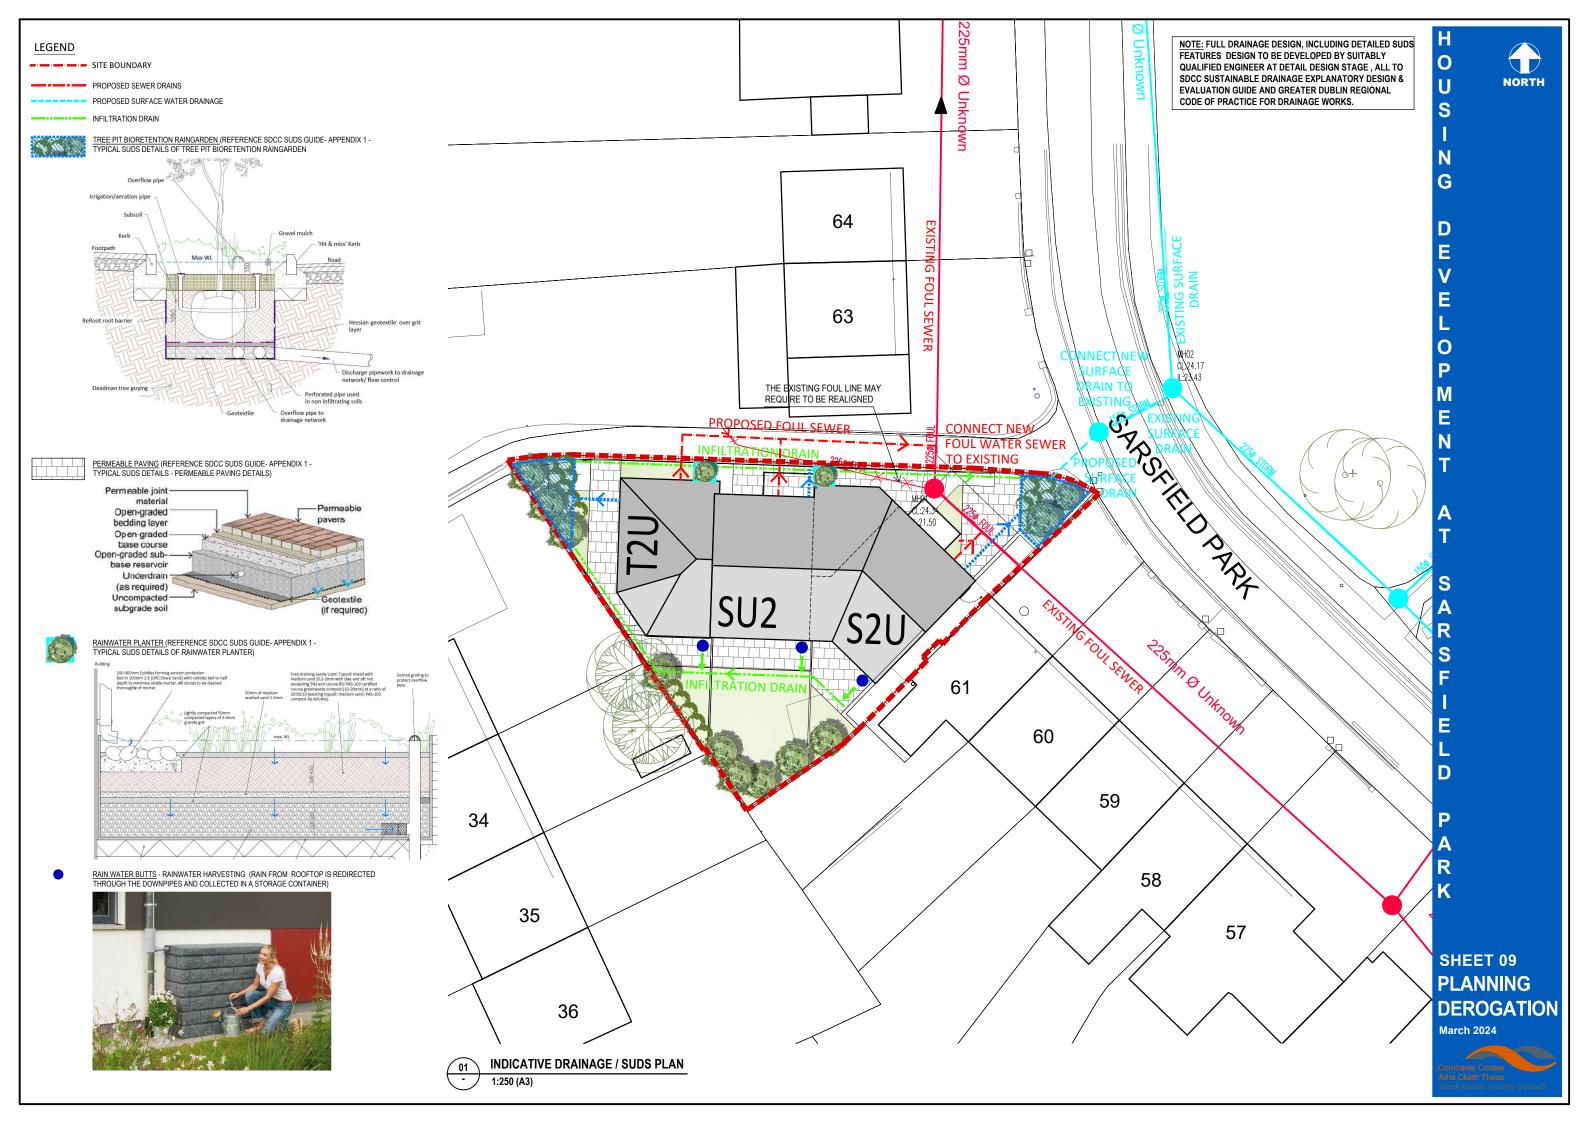

|

PROPOSED BLOCK FIRST FLOOR PLAN
1:100 (A3)

SHEET 05
Section 179A
PLANNING
DEROGATION
March 2024