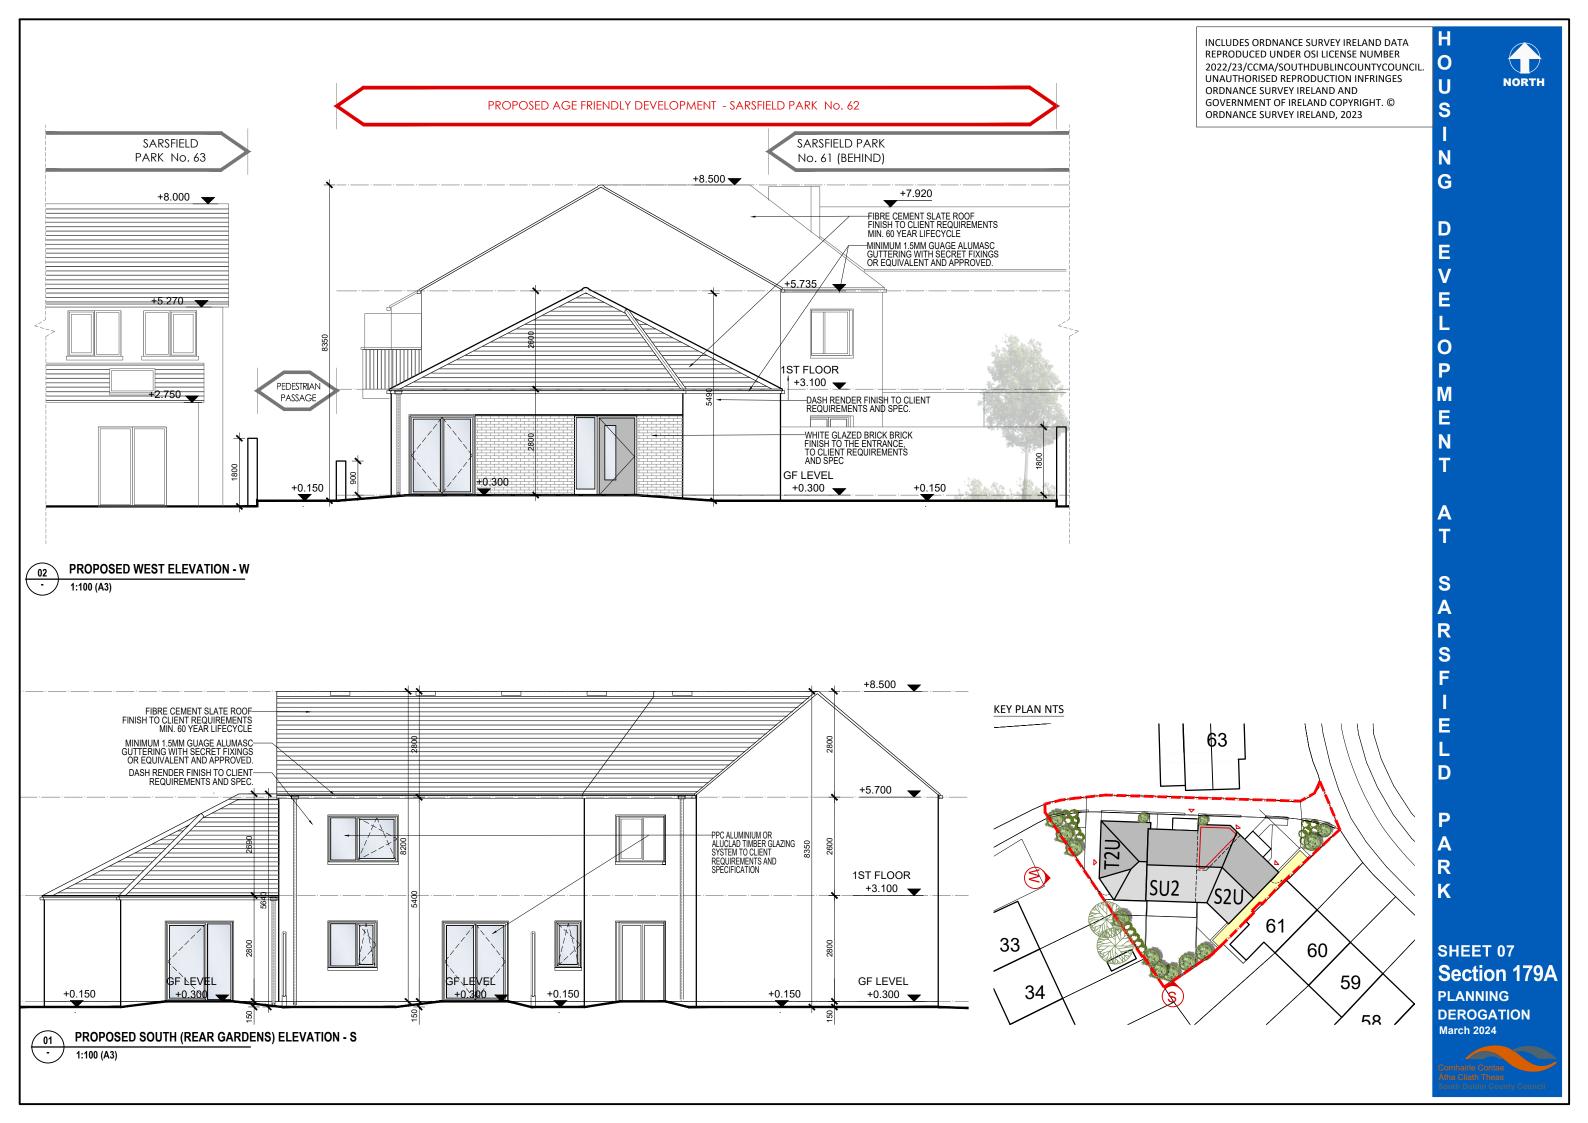

PROPOSED BLOCK GROUND FLOOR PLAN
1:100 (A3)

SHEET 04
Section 179A
PLANNING
DEROGATION
March 2024

| LEGEND      |                                      |          | H      |
|-------------|--------------------------------------|----------|--------|
| REF         | HOUSE / APT TYPE                     | QUANTITY | C      |
| SU2-2P-FF   | 2 PERSON 1 BED FIRST FLOOR APARTMENT | 1        | U      |
| S2U*A-2P-FF | 2 PERSON 1 BED FIRST FLOOR APARTMENT | 1        | S      |
|             | TOTAL NUMBER OF 1st FLOOR UNITS      | 2        | I<br>N |