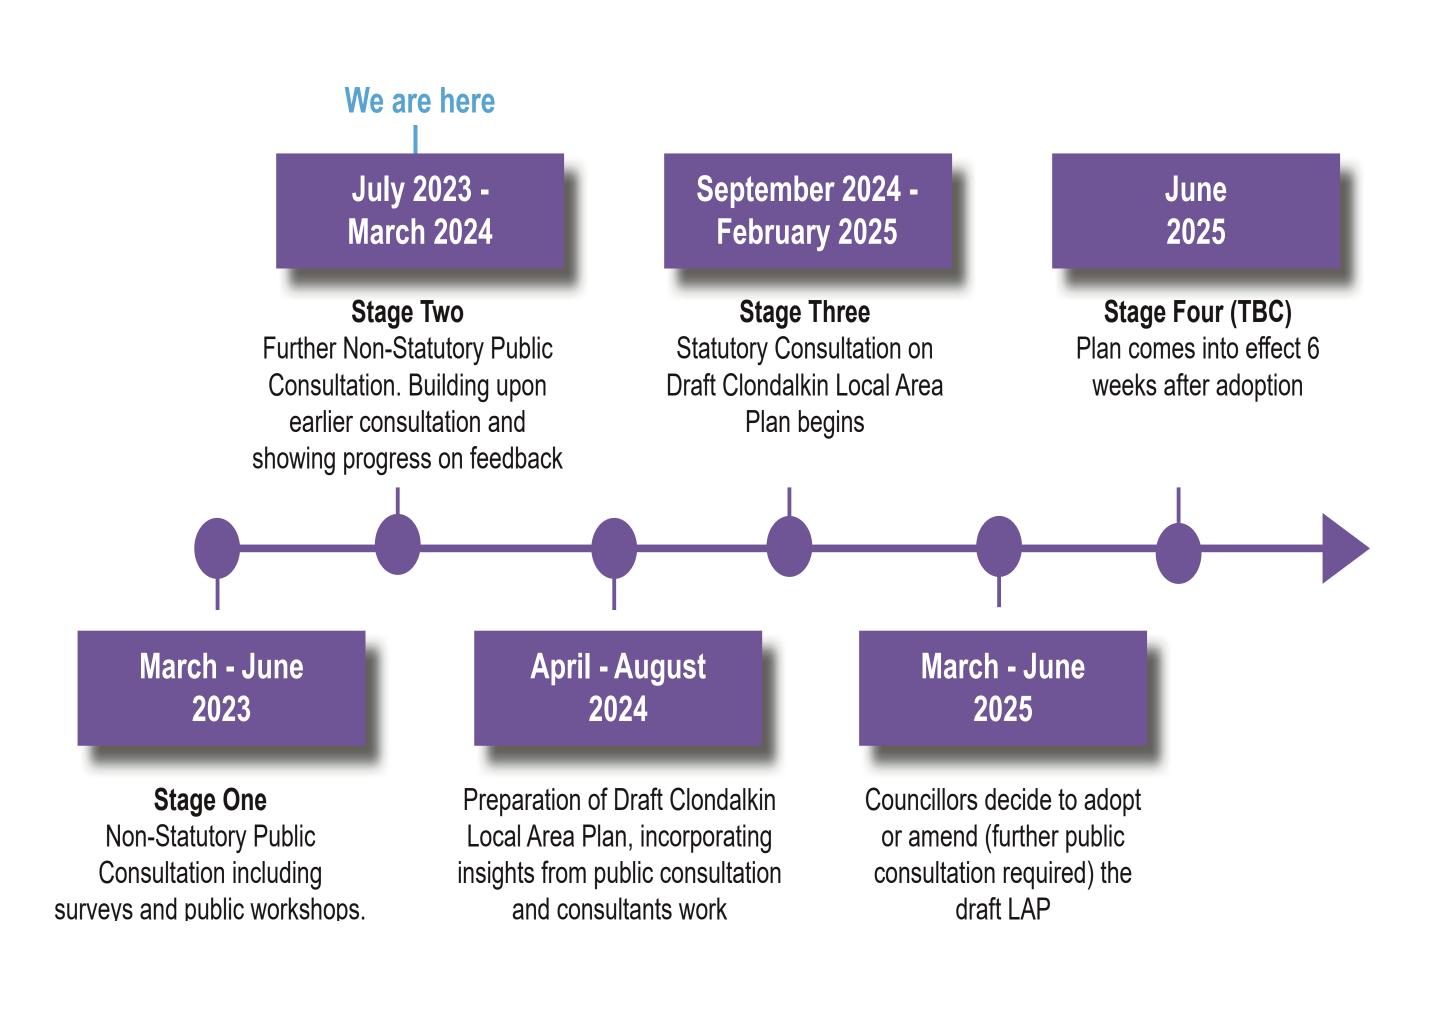

#### **Next Steps**

The requirements to prepare a LAP for Clondalkin was set out under Policy QDP14 Objective 3 of the South Dublin County Development Plan 2022-2028.

Public Consultation | March 2024

### What you told us

Feedback from public consultion, undertaken in 2023, identified issues that you saw as key in Clondalkin. Social and Community Facilities, Movement and Transport, Culture and Heritage, and Environment and Biodiversity came top of your list.

#### What progress has been made?

South Dublin County Council's planning team are working with consultants to prepare an Urban Design Strategy, a Conservation Plan, a Local Transport Plan and Environmental reports. There is potential for Clondalkin to accomodate approximately 1,500 housing units over the plan period and beyond. You identified your key issues for Clondalkin in May 2023. We have used those to inform the work that we are doing and to present three scenarios reflecting the issues you identified for futher feedback.