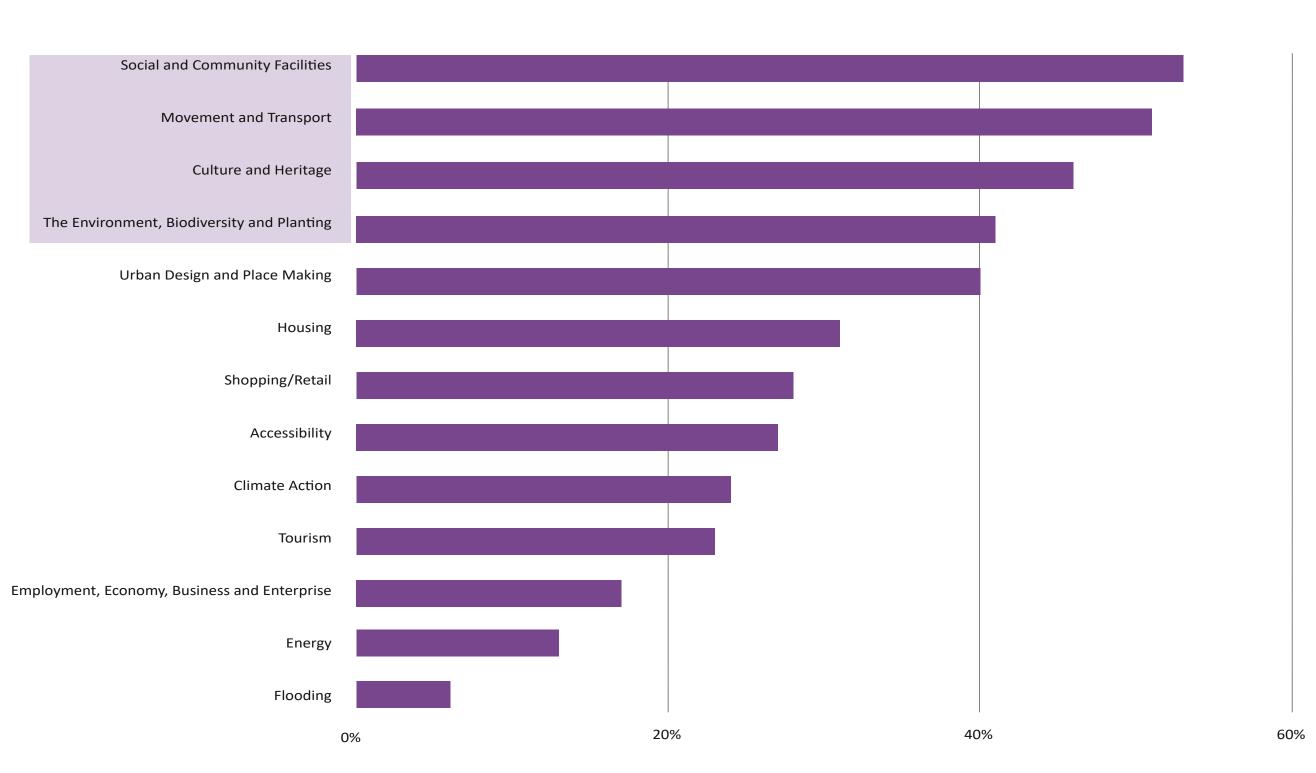

### What you told us

Feedback from public consultion, undertaken in 2023, identified issues that you saw as key in Clondalkin. Social and Community Facilities, Movement and Transport, Culture and Heritage, and Environment and Biodiversity came top of your list.

#### Key aspects of Clondalkin that you told us should be considered.